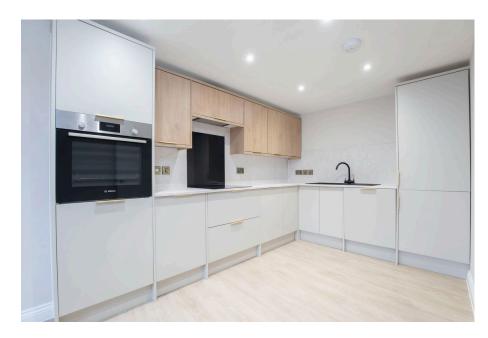

The open plan sitting/dining room flows into the beautifully fitted kitchen. It boasts generous worktop, floor standing and wall mounted cupboard space. It has a variety of modern, integrating Bosch appliances for added convenience that includes four ring electric hob with extractor hood, fitted oven, refrigerator and freezer.

Agents note- These photos are for a guide on finish only and may not represent the apartment you view.

Leasehold

Number Of Years On The Lease: 999 years

Service Charges: estimated £90 per month

TOTAL FLOOR AREA: 452 sq.%. (42.0 sq.m.) approx.