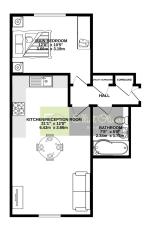

Agents note- These photos are for a guide on finish only and may not represent the apartment you view.

Leasehold

Number Of Years On The Lease: 999 years

Service Charges: estimated £90 per month

TOTAL FLOOR AREA: 452 sq.%. (42.0 sq.m.) approx.

White every attempt has been made to ensure the accuracy of the decipies contained frees, necessarement of down, sheldows, norm and any other floor on an approximate and not responsibility to slate he are yet a similated or nink-statement. This plan is to fillular being purposes and yet been due to a fillular sold on the statement. This plan is to fillular being purposes and yet been due to a fillular sold on the statement. The surface, symmetric and opticities of their has have to be the made and not go assembly and the surface and approximate purposes.