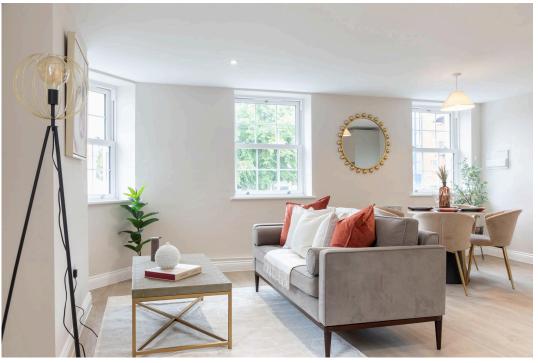

The open plan sitting/dining room flows into the beautifully fitted kitchen. It boasts generous worktop, floor standing and wall mounted cupboard space. It has a variety of modern, integrating Bosch appliances for added convenience that includes four ring electric hob with extractor hood, fitted oven, refrigerator and freezer.