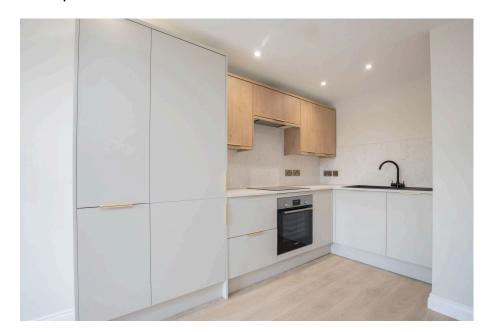

The open plan sitting/dining room flows into the beautifully fitted kitchen. It boasts generous worktop, floor standing and wall mounted cupboard space. It has a variety of modern, integrating Bosch appliances for added convenience that includes four ring electric hob with extractor hood, fitted oven, refrigerator and freezer.

Agents note- These photos are for a guide on finish only and may not represent the apartment you view.

Leasehold

Number Of Years On The Lease: 999 years

Service Charges: estimated £90 per month

TOTAL FLOOR AREA: 452 sq.%. (42.0 sq.m.) approx.