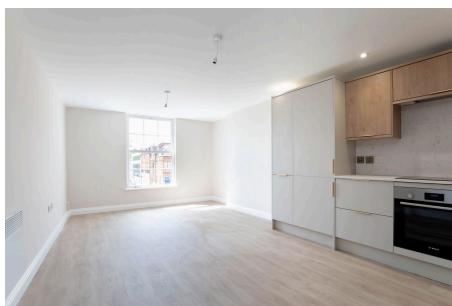

The open plan sitting/dining room flows into the beautifully fitted kitchen. It boasts generous worktop, floor standing and wall mounted cupboard space. It has a variety of modern, integrating Bosch appliances for added convenience that includes four ring electric hob with extractor hood, fitted oven, refrigerator and freezer.

First Floor Apartment

 Very High Quality Finish Throughout

AirBNB Potential

Town Centre Location

· No Onward Chain

Completely Renovated

· Electric Heating

Long Lease