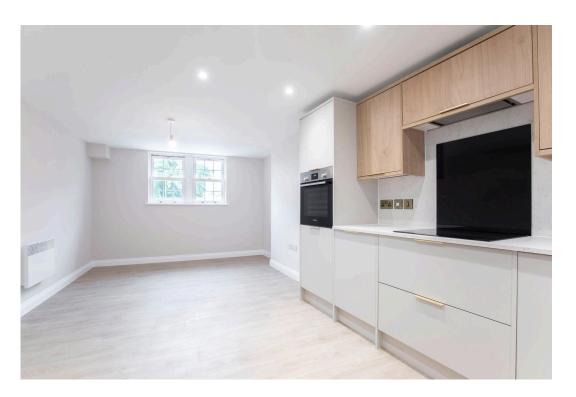

The open plan sitting/dining room flows into the beautifully fitted kitchen. It boasts generous worktop, floor standing and wall mounted cupboard space. It has a variety of modern, integrating Bosch appliances for added convenience that includes four ring electric hob with extractor hood, fitted oven, refrigerator and freezer.