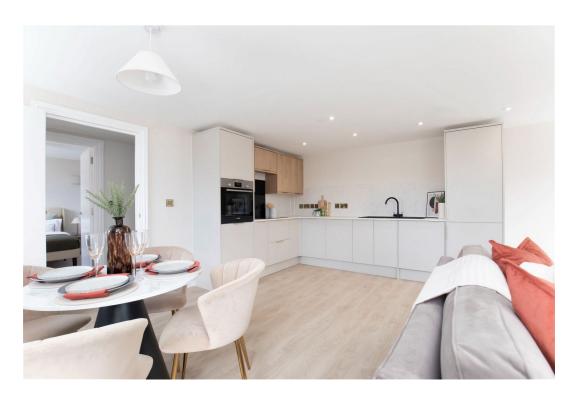

The open plan sitting/dining room flows into the beautifully fitted kitchen. It boasts generous worktop, floor standing and wall mounted cupboard space. It has a variety of modern, integrating Bosch appliances for added convenience that includes four ring electric hob with extractor hood, fitted oven, refrigerator and freezer.