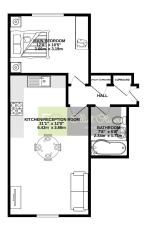

Agents note- These photos are for a guide on finish only and may not represent the apartment you view.

Leasehold

Number Of Years On The Lease:

Service Charges:

TOTAL FLOOR AREA: 452 sq.1t. (42.0 sq.1t.) approx.