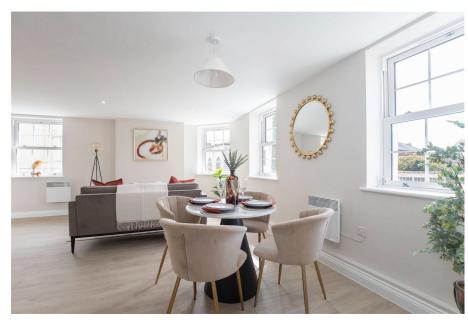

The open plan sitting/dining room flows into the beautifully fitted kitchen. It boasts generous worktop, floor standing and wall mounted cupboard space. It has a variety of modern, integrating Bosch appliances for added convenience that includes four ring electric hob with extractor hood, fitted oven, refrigerator and freezer.