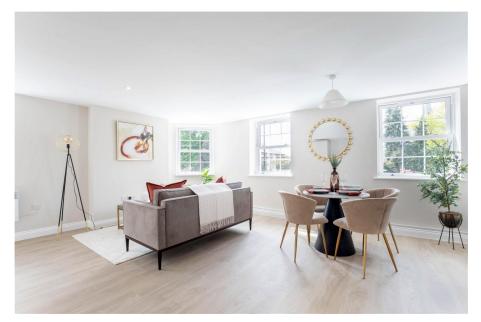

Apartment one is a sizable one bedroom property which is positioned on the first floor with lovely views out onto the bowling green. Upon entering, the spacious hallway is bright and welcoming with a convenient utilities cupboard on your right.

The open plan sitting/dining room flows into the beautifully fitted kitchen. It boasts generous worktop, floor standing and wall mounted cupboard space. It has a variety of modern, integrating Bosch appliances for added convenience that includes four ring electric hob with extractor hood, fitted oven, refrigerator and freezer.