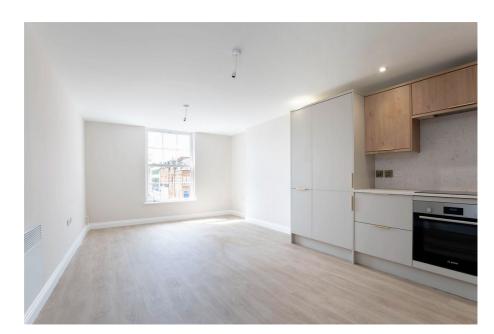

The open plan sitting/dining room flows into the beautifully fitted kitchen. It boasts generous worktop, floor standing and wall mounted cupboard space. It has a variety of modern, integrating Bosch appliances for added convenience that includes four ring electric hob with extractor hood, fitted oven, refrigerator and freezer.