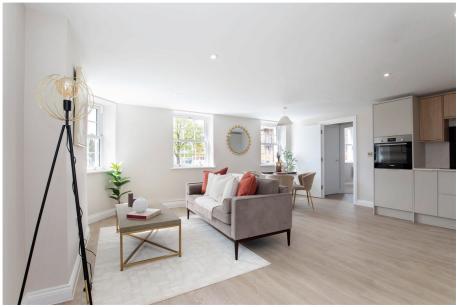

The open plan sitting/dining room flows into the beautifully fitted kitchen. It boasts generous worktop, floor standing and wall mounted cupboard space. It has a variety of modern, integrating Bosch appliances for added convenience that includes four ring electric hob with extractor hood, fitted oven, refrigerator and freezer.