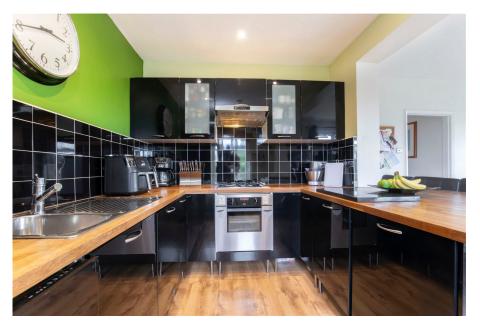

- Top floor flat
- Modern throughout
- · Fitted wardrobes in main bedroom

🍋 3 🚰 1 🚘 1

A spacious three-bedroom top floor apartment in the desirable location in between Hatherley and Lansdown. With over 900 square feet of living space, this property offers a spacious open-plan design with comfortable, modern living in a prime location.