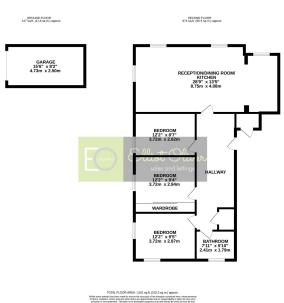

## Polefield House, Hatherley Road, Cheltenham, GL51 £320,000

- Three bedrooms
- Open plan living/dining/ kitchen area
- Family bathroom
- Allocated parking and single
  Communal garden at the garage garage
- Close to Town Centre

- Top floor flat
- Modern throughout
- · Fitted wardrobes in main bedroom

🍋 3 🚰 1 🚘 1

A spacious three-bedroom top floor apartment in the desirable location in between Hatherley and Lansdown. With over 900 square feet of living space, this property offers a spacious open-plan design with comfortable, modern living in a prime location.