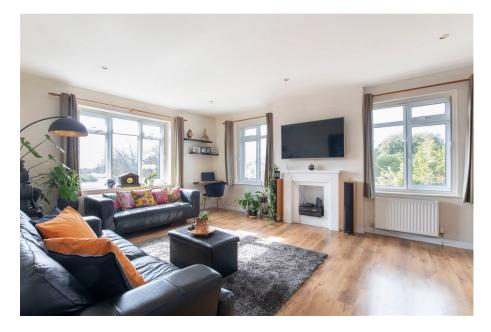

- Top floor flat
- Modern throughout
- · Fitted wardrobes in main bedroom

🍋 3 🚰 1 🚘 1

A spacious three-bedroom top floor apartment in the desirable location in between Hatherley and Lansdown. With over 900 square feet of living space, this property offers a spacious open-plan design with comfortable, modern living in a prime location.