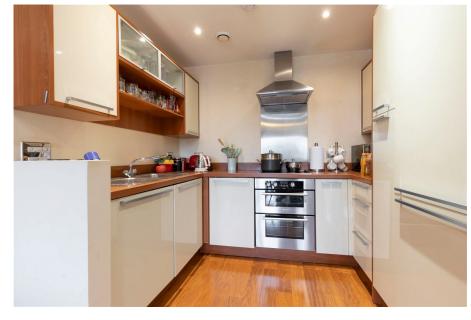

This gorgeous apartment leads through to a generous size open plan sitting/kitchen/dining room. The kitchen has a great range of integrated appliances included and the living area has direct access to the enclosed balcony as well as from the main bedroom. The main bedroom consists of fitted wardrobes as well as an en-suite shower room as an extra perk. A second great size bedroom and bathroom finishes off this stunning property. The apartment is double glazed throughout and warmed by electric underfloor zonal heating. The property is offered for sale with no onward chain.