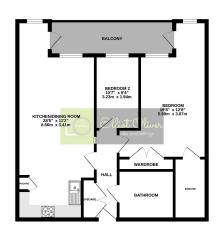

- Two Bedroom
- Open plan kitchen/living/ dining area
- Enclosed balcony
- Electric underfloor zonal heating

- En-suite shower room
- Lots of storage space
- Zone 12 permit parking
- · Council Tax Band: C

This gorgeous apartment leads through to a generous size open plan sitting/kitchen/dining room. The kitchen has a great range of integrated appliances included and the living area has direct access to the enclosed balcony as well as from the main bedroom. The main bedroom consists of fitted wardrobes as well as an en-suite shower room as an extra perk. A second great size bedroom and bathroom finishes off this stunning property. The apartment is double glazed throughout and warmed by electric underfloor zonal heating. The property is offered for sale with no onward chain.

Leasehold 108 years remaining.

Service charge £738 pa.

Ground rent: £190pa.

691 sq.ft. (64.2 sq.m.) approx.

TOTAL FLOOR AREA: 681 sq.ft. (64.2 sq.m.) approx.
White every attempt has been made to ensure the accuracy of the foliopite committed their, reasonaments of down, evidence, rooms and upon other floor are an approximation and rein responsibly to sheen for any error, annuals or new-trainment. This plans is to fillustrative purposes only and discuss for such as exact by say respectively preferrably preferrable the preferral. Symmet and applications shown before the down stand during a guarantee.