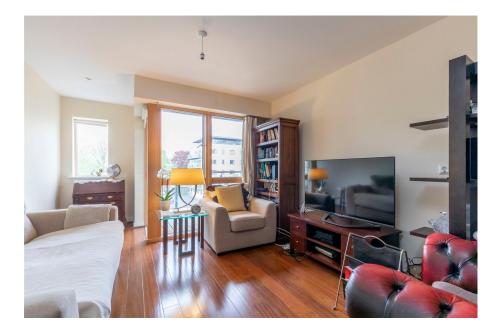

This gorgeous apartment leads through to a generous size open plan sitting/kitchen/dining room. The kitchen has a great range of integrated appliances included and the living area has direct access to the enclosed balcony as well as from the main bedroom. The main bedroom consists of fitted wardrobes as well as an en-suite shower room as an extra perk. A second great size bedroom and bathroom finishes off this stunning property. The apartment is double glazed throughout and warmed by electric underfloor zonal heating. The property is offered for sale with no onward chain.