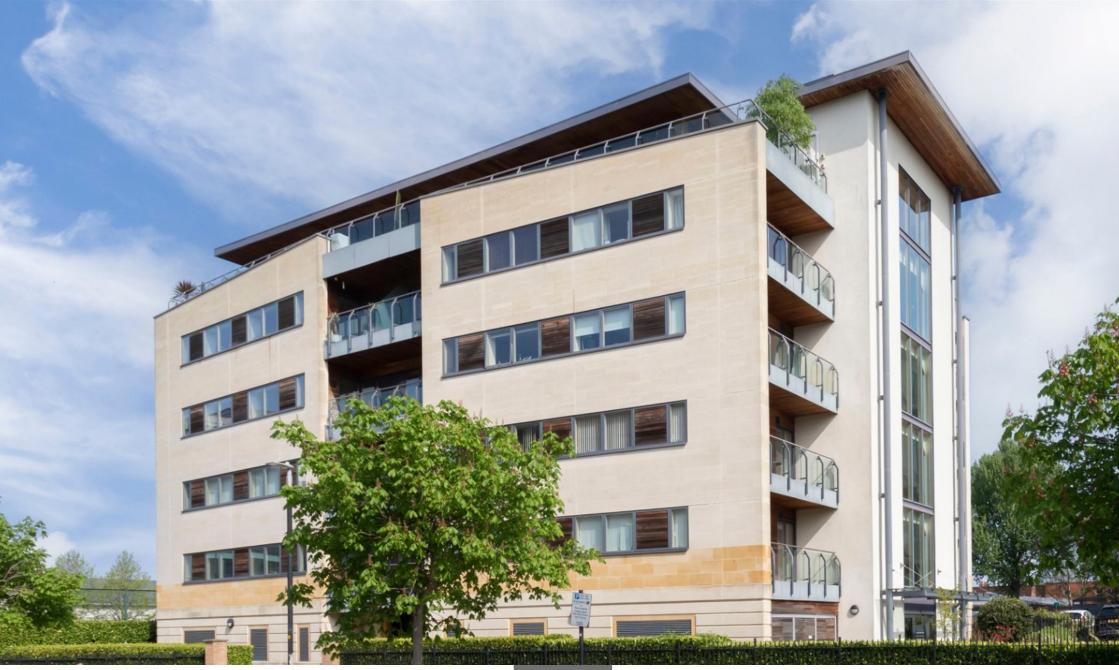

This gorgeous apartment leads through to a generous size open plan sitting/kitchen/dining room. The kitchen has a great range of integrated appliances included and the living area has direct access to the enclosed balcony as well as from the main bedroom. The main bedroom consists of fitted wardrobes as well as an en-suite shower room as an extra perk. A second great size bedroom and bathroom finishes off this stunning property. The apartment is double glazed throughout and warmed by electric underfloor zonal heating. The property is offered for sale with no onward chain.