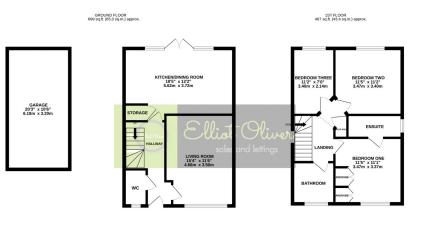

TOTAL FLOOR AREA: 1167 45 gdf, (1064 45 gdf) approx. While new yithmet base han adue and the activative of theorytin scalable them. If door, wholeve, norms and any other terms are approximate and no responsibility to taken for any resonances on on-in-standorm. This plan is in the sharable puppose any what shad but busines is such by any prospective purchaser. The plan is in the sharable puppose any what shad but busines is such by any prospective purchaser. This plan is to their generality or effortancy can be great. In to their generality or effortancy can be great.