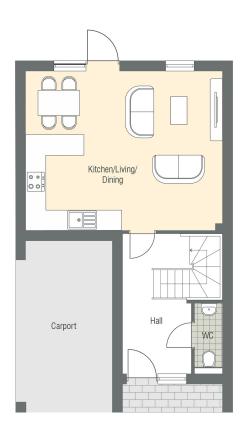

## Carlton Street, Town Centre, Cheltenham, GL52

Carlton Gate by Edgefern Homes; A stunning collection of three bedroom, newly constructed terraced townhouses, spread over three floors, designed to an exceptional standard, and set behind electric gates. The hallway features a metal cantilever staircase and Berkeley white oak flooring is laid across the ground floor with the beautiful kitchen/dining/living area, featuring Travertine worktops and integrated appliances, a true heart of the home having access to a well-designed courtyard garden. There is precise lighting positioned in the hallway, floor to ceiling windows and roof lights that are bursting with natural daylight. On the first floor, you will discover two generously proportioned bedrooms, each offering a comfortable and private retreat. They both benefit from en-suite facilities, designed with Porcelanosa tiles and Duravit Neo ranges. An extra room that can be used as a study is a great addition to this floor. Head on upstairs to the second floor and prepare to be wowed at this principal bedroom, again with en-suite. A huge benefit to these houses is their energy efficiency with underfloor heating through all floors, solar panels, electric car charging point and Worcester Bosch boiler heating system.