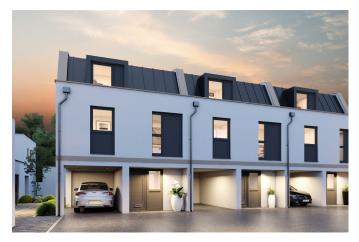

## Carlton Street, Town Centre, Cheltenham, GL52

Carlton Gate by Edgefern Homes; A stunning collection of three bedroom, newly constructed terraced townhouses, spread over three floors, designed to an exceptional standard, and set behind electric gates. The hallway features a metal cantilever staircase and Berkeley white oak flooring is laid across the ground floor with the beautiful kitchen/dining/living area, featuring Travertine worktops and integrated appliances, a true heart of the home having access to a well-designed courtyard garden. There is precise lighting positioned in the hallway, floor to ceiling windows and roof lights that are bursting with natural daylight. On the first floor, you will discover two generously proportioned bedrooms, each offering a comfortable and private retreat. They both benefit from en-suite facilities, designed with Porcelanosa tiles and Duravit Neo ranges. An extra room that can be used as a study is a great addition to this floor. Head on upstairs to the second floor and prepare to be wowed at this principal bedroom, again with en-suite. A huge benefit to these houses is their energy efficiency with underfloor heating through all floors, solar panels, electric car charging point and Worcester Bosch boiler heating system.

- Brand New
- Energy Efficient
- Car Port
- · En-suite to each bedroom
- •

- Terraced Townhouse
- Gated Development
- Open plan kitchen/dining/living area
- · Courtyard Garden

•