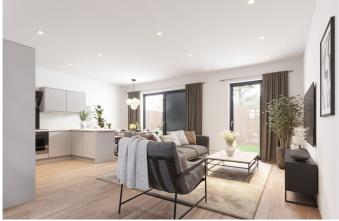

## Carlton Street, Town Centre, Cheltenham, GL52

Carlton Gate by Edgefern Homes; A stunning collection of three bedroom, newly constructed terraced townhouses, spread over three floors, designed to an exceptional standard, and set behind electric gates. The hallway features a metal cantilever staircase and Berkeley white oak flooring is laid across the ground floor with the beautiful kitchen/dining/living area, featuring Travertine worktops and integrated appliances, a true heart of the home having access to a well-designed courtyard garden. There is precise lighting positioned in the hallway, floor to ceiling windows and roof lights that are bursting with natural daylight. On the first floor, you will discover two generously proportioned bedrooms, each offering a comfortable and private retreat. They both benefit from en-suite facilities, designed with Porcelanosa tiles and Duravit Neo ranges. An extra room that can be used as a study is a great addition to this floor. Head on upstairs to the second floor and prepare to be wowed at this principal bedroom, again with en-suite. A huge benefit to these houses is their energy efficiency with underfloor heating through all floors, solar panels, electric car charging point and Worcester Bosch boiler heating system.