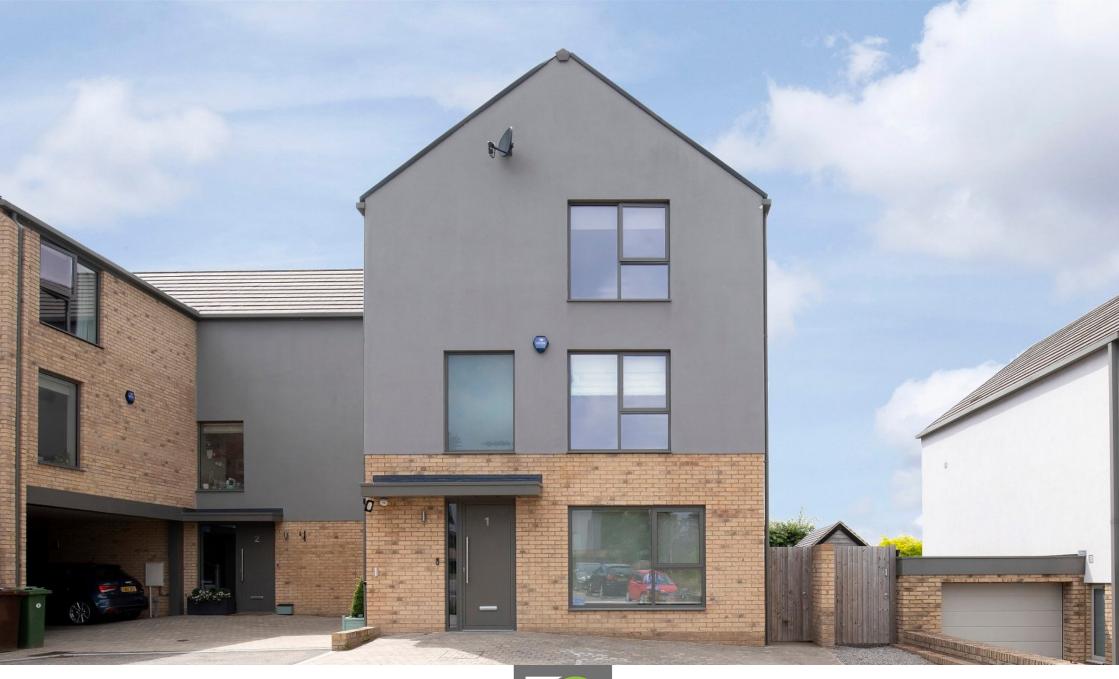

Leckhampton Rise is a sought after development built by local developers Boo Homes and comprises just ten large executive homes in an elevated position with fine views across the town from the front and views up the hills.

This home is a beautifully presented four/five bedroom modern detached house in the desirable location of Leckhampton. The property would be an ideal large family home for a family who wants spacious living. The wonderful property comprises:- An entrance hall, a living room which features a log burner, a stunning kitchen/diner with integrated appliances and patio doors into the garden. Four double bedrooms and a fifth bedroom or study, the main bedroom offers a dressing room and a stylish en-suite. The bedroom two also offers a 4-piece en-suite and there is also a family bathroom and utility room. The home further benefits from off road parking, a home air filtration system and is on a quiet road with lovely outlook.