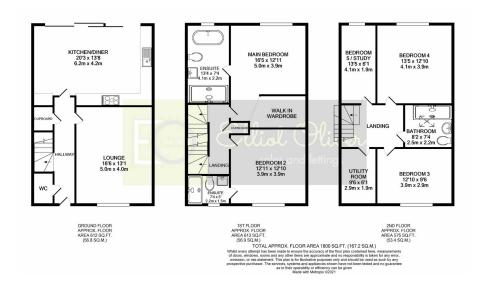

This home is a beautifully presented four/five bedroom modern detached house in the desirable location of Leckhampton. The property would be an ideal large family home for a family who wants spacious living. The wonderful property comprises:- An entrance hall, a living room which features a log burner, a stunning kitchen/diner with integrated appliances and patio doors into the garden. Four double bedrooms and a fifth bedroom or study, the main bedroom offers a dressing room and a stylish en-suite. The bedroom two also offers a 4-piece en-suite and there is also a family bathroom and utility room. The home further benefits from off road parking, a home air filtration system and is on a quiet road with lovely outlook.