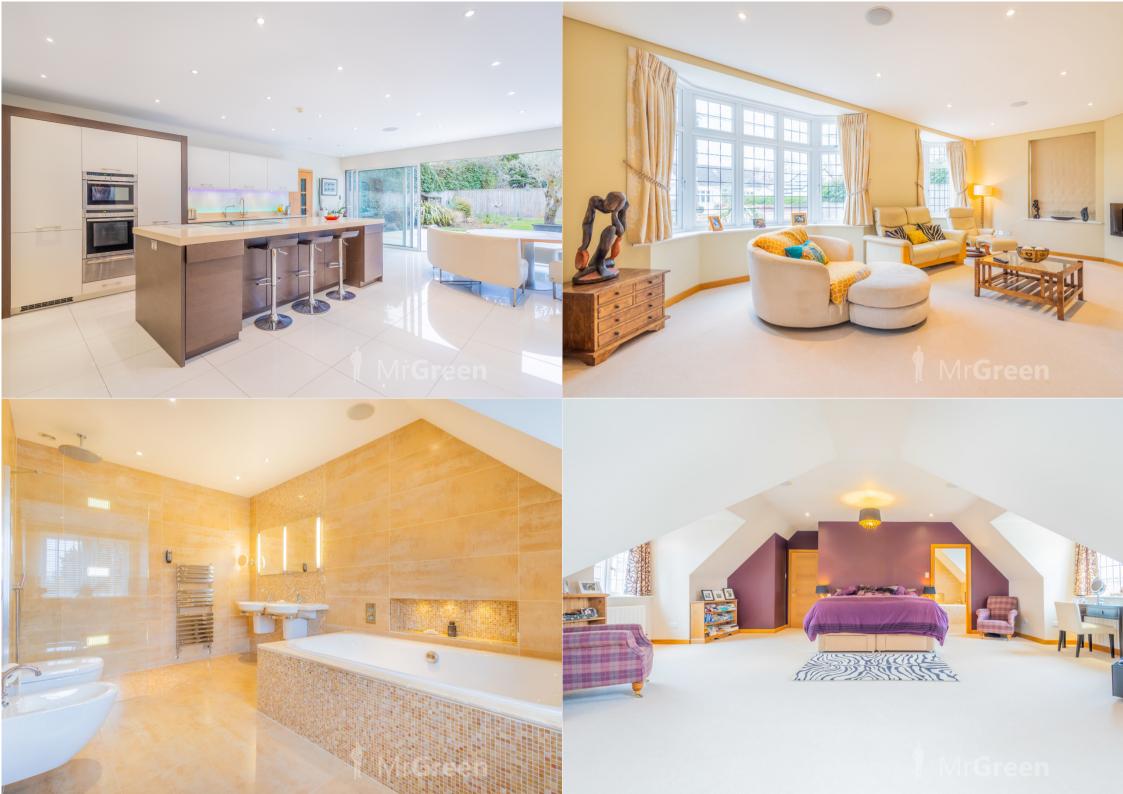

The main Kitchen/Living area certainly does not disappoint, plenty of custom built units, a Caesar stone work surface, double Combi oven and plate warmer, Gaggenau induction hob and Elica downdraft extractor, full size integrated fridge, separate freezer and Neff dishwasher, this is a space where you are going to want to spend your time with guests. The Triple track doors open across the rear of the property making this a truly special property throughout the year.

The Hallway is grand and spacious with a beautiful oak staircase and porcelain tiles which flow through to the Kitchen /Living area, this certainly gives the wow factor. To the front of the property is a formal Lounge, benefitting from underfloor heating and a Stovax wood burner making this a great space to enjoy those cold, winter evenings. Next you have a Cinema room which is fully sound proofed and triple glazed windows ensuring that the rest of the house is still a peaceful place to be. It has a 100 inch screen and 7.1 speaker surround system.

Off the Kitchen is the Utility area as well as a WC and small office space where all the electronics and media are controlled.

Upstairs there are 4 double Bedrooms 2 with en-suites, The master Bedroom is just that, very grand with double aspect windows, the split levels leads into the separate dressing area and a stunning 6 piece en-suite with his and hers sinks, a remote controlled shower and waterproof Tile Vision TV. There is no part of this property where you couldn't enjoy your time.