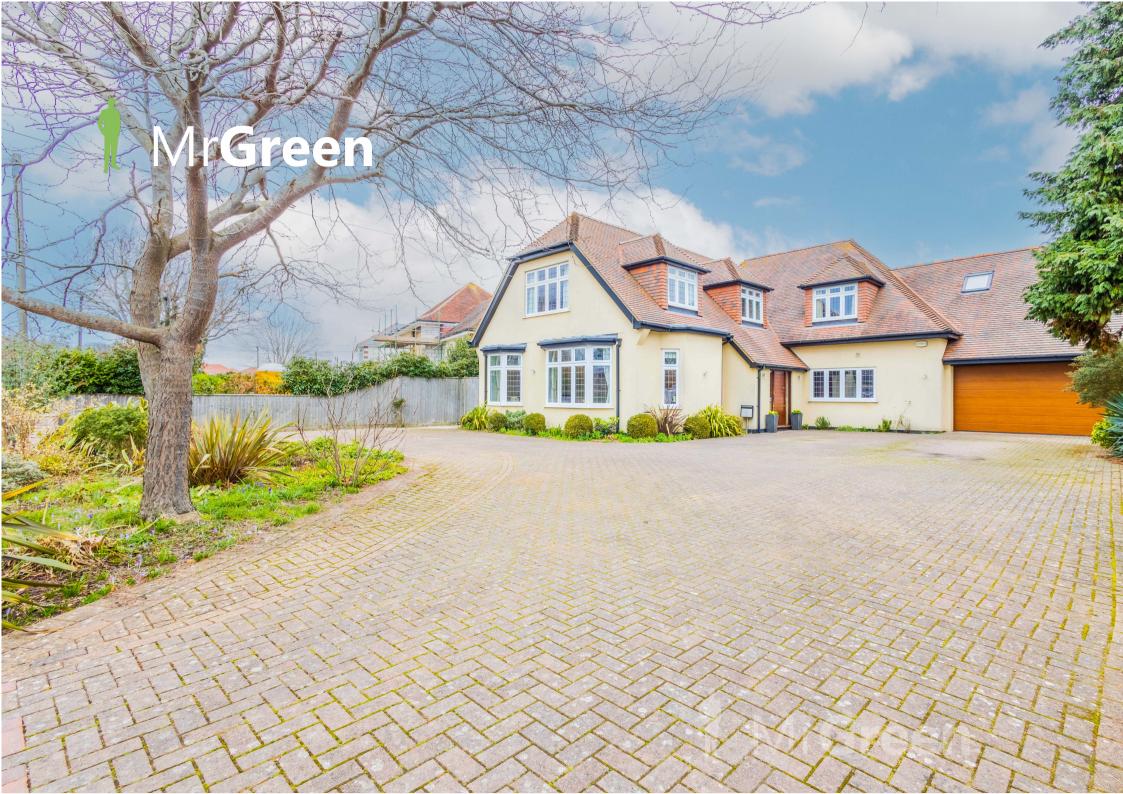

### **Guide Price £1,250,000**

A Fantastic FOUR DOUBLE BEDROOM executive style DETACHED PROPERTY, in a HIGHLY POPULAR road in WEST CHRISTCHURCH and within walking distance of the RIVER STOUR & TWYNHAM SCHOOL CATCHMENT, offered with VACANT POSSESSION, this is a property not to be missed.

#### Property Descriptior

The property has an in out driveway which has block paving and allows space for plenty of cars. On entering the fantastic property, you will see that no expense has been spared. From the Oak doors throughout, Sonos music system, shadow gap ceilings, water softener and Clipsal smart lighting system, this is a property not to be missed.