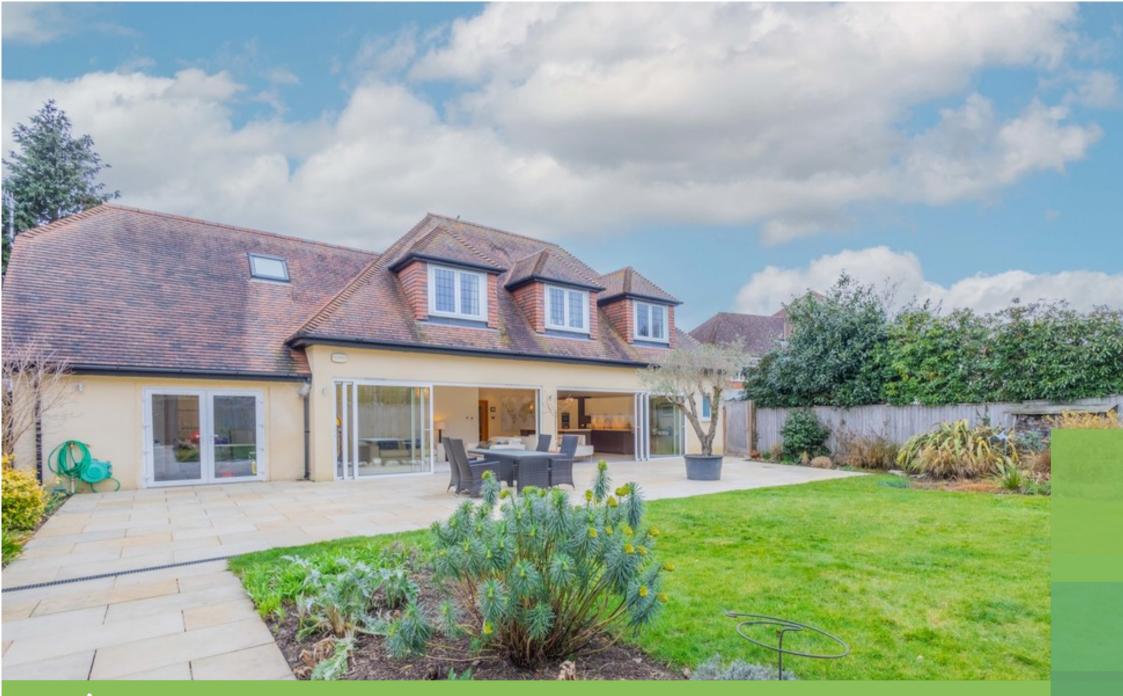

The main Kitchen/Living area certainly does not disappoint, plenty of custom built units, a Caesar stone work surface, double Combi oven and plate warmer, Gaggenau induction hob and Elica downdraft extractor, full size integrated fridge, separate freezer and Neff dishwasher, this is a space where you are going to want to spend your time with guests. The Triple track doors open across the rear of the property making this a truly special property throughout the year.

The Garden is large with Indian sandstone patio and lawn area which will be a great place to socialize with guests and get the BBQ going.