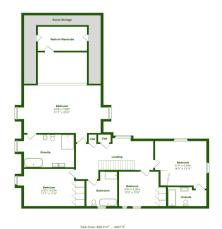

Off the Kitchen is the Utility area as well as a WC and small office space where all the electronics and media are controlled.

Upstairs there are 4 double Bedrooms 2 with en-suites, The master Bedroom is just that, very grand with double aspect windows, the split levels leads into the separate dressing area and a stunning 6 piece en-suite with his and hers sinks, a remote controlled shower and waterproof Tile Vision TV. There is no part of this property where you couldn't enjoy your time.

Bedroom 2 is also a great size with front aspect windows and en-suite again with Tile Vision TV Bedroom 3 and 4 are both doubles and the main family Bathroom serves these, so not to miss out ,this one has had the luxurious addition of the Tile Vision TV.