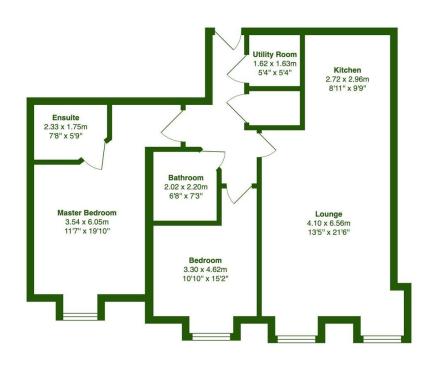

Total Area: 90.2 m² ... 971 ft²
All measurements are approximate and for display purposes only

01202 387718