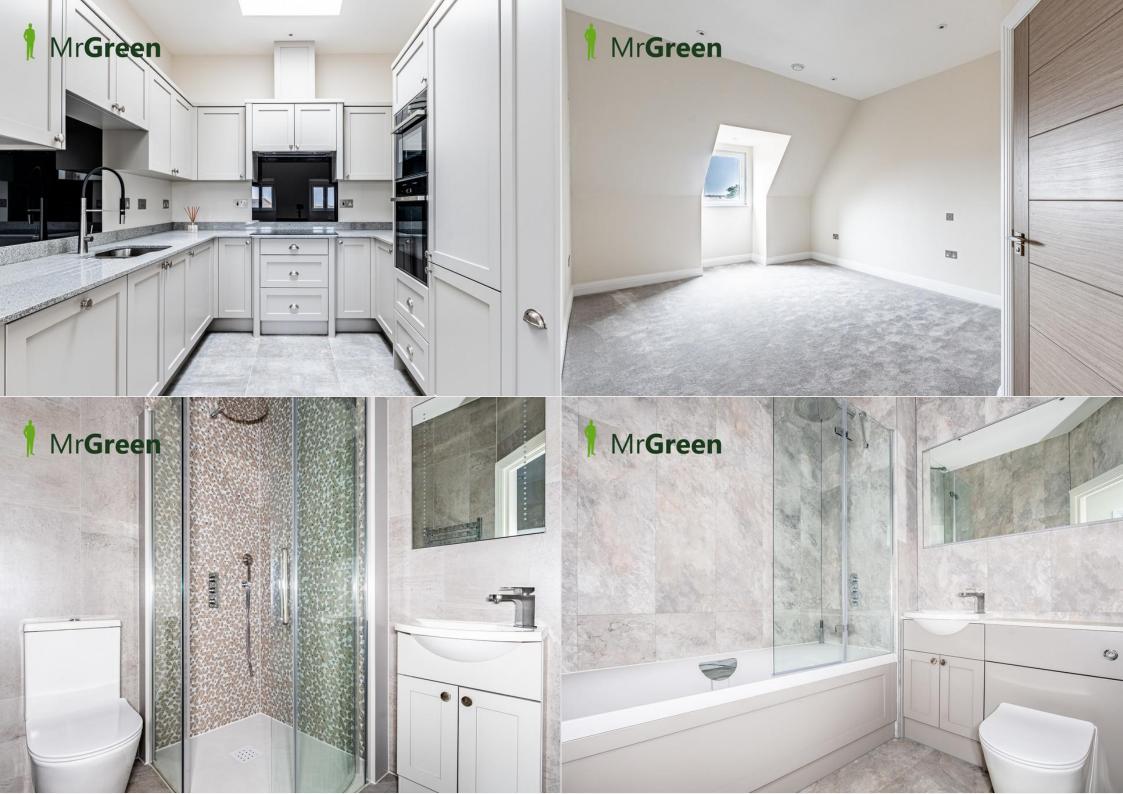

## **Property Description**

Castle Manor is a new development of luxury apartments situated in the very heart of Christchurch Town Centre. Mr Green are delighted to offer for sale this beautiful penthouse apartment finished to a very high specification. This lovely apartment features two double bedrooms with the primary bedroom benefitting from and en suite shower room and handmade bespoke wardrobes. There is a bright and spacious open plan kitchen and living space with twin windows to the front elevation and skylight windows above. The kitchen area boasts a hand built kitchen with stone counters and fitted Neff appliances. An additional guest bathroom with soaking tub and overhead rainforest shower completes the principal accommodation. Additionally, there is a utility room with integrated washing machine and a separate large hallway storage cupboard. Additional benefits of this well-appointed apartment include underfloor heating throughout, 24 hour CCTV in the common areas, a lift to most floors and secure off road parking.