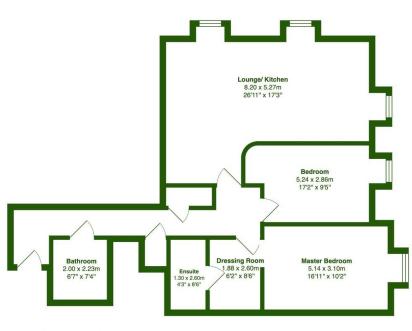

Total Area: 93.1 m² ... 1002 ft²
All measurements are approximate and for display purposes only

01202 387718