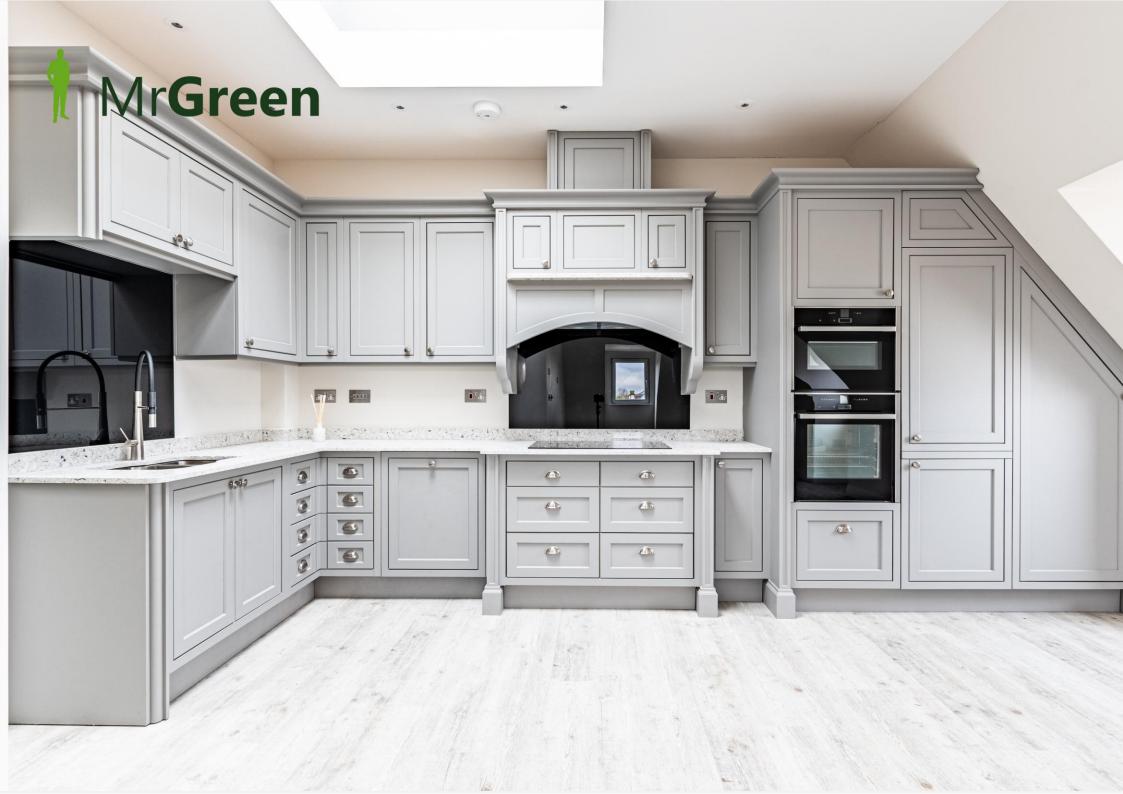

## **Property Description**

Castle Manor is a new development of luxury and contemporarily designed apartments situated in the very heart of Christchurch Town Centre. Mr Green are delighted to offer for sale this beautiful penthouse apartment finished to a very high specification. This lovely apartment features two double bedrooms with the primary bedroom benefitting from and en suite shower room and fitted wardrobes. There is a bright and spacious open plan kitchen and living space with dual aspect windows to the front and side elevations in addition to a skylight window above. The kitchen area boasts a handbuilt kitchen with stone counters and fitted Neff appliances. An additional guest bathroom with soaking tub and overhead rainforest shower completes the principal accommodation. Additional benefits of this well-appointed apartment include underfloor heating throughout, 24 hour CCTV in the common areas, a lift to most floors and secure off road parking.