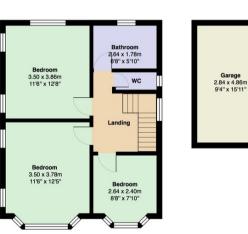

The kitchen comprises of modern fitted units, butler style sink with mixer taps, space for washer/dryer and rangemaster styler cooker.

Under the stairs there is WC.

Upstairs the master bedroom is a great size and has tasteful wall panelling, and beautiful bay windows making this a great room to relax.

Bedroom 2 again is a good size with views over the gardens.

Bedroom 3 is a nice sized single with a small bay window.

Upstairs also consists of a bathroom with overhead waterfall shower and separate WC.

The garden is a great size and has a nice patio area great for those summer evenings and large lawn area for children to burn of energy.

The side of the property offers more parking if required and garage.