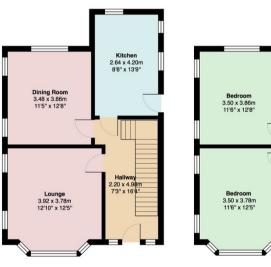

## **Property Description**

This attractive property has been sympathetically modernized to a fantastic finish. There is parking for several cars, and large double gates through to the rear garden.

On entering this property, you are greeted with a large spacious hallway with woodblock effect laminate flooring flowing through to the kitchen.

To the left there is a gorgeous lounge with wall panelling and large bay windows making this a lovely space to relax.

Behind the lounge is a stunning dining room perfect for those dinner parties with bifold doors leading to a beautiful patio area.

The kitchen comprises of modern fitted units, butler style sink with mixer taps, space for washer/dryer and rangemaster styler cooker.

Under the stairs there is WC.

Upstairs the master bedroom is a great size and has tasteful wall panelling, and beautiful bay windows making this a great room to relax.