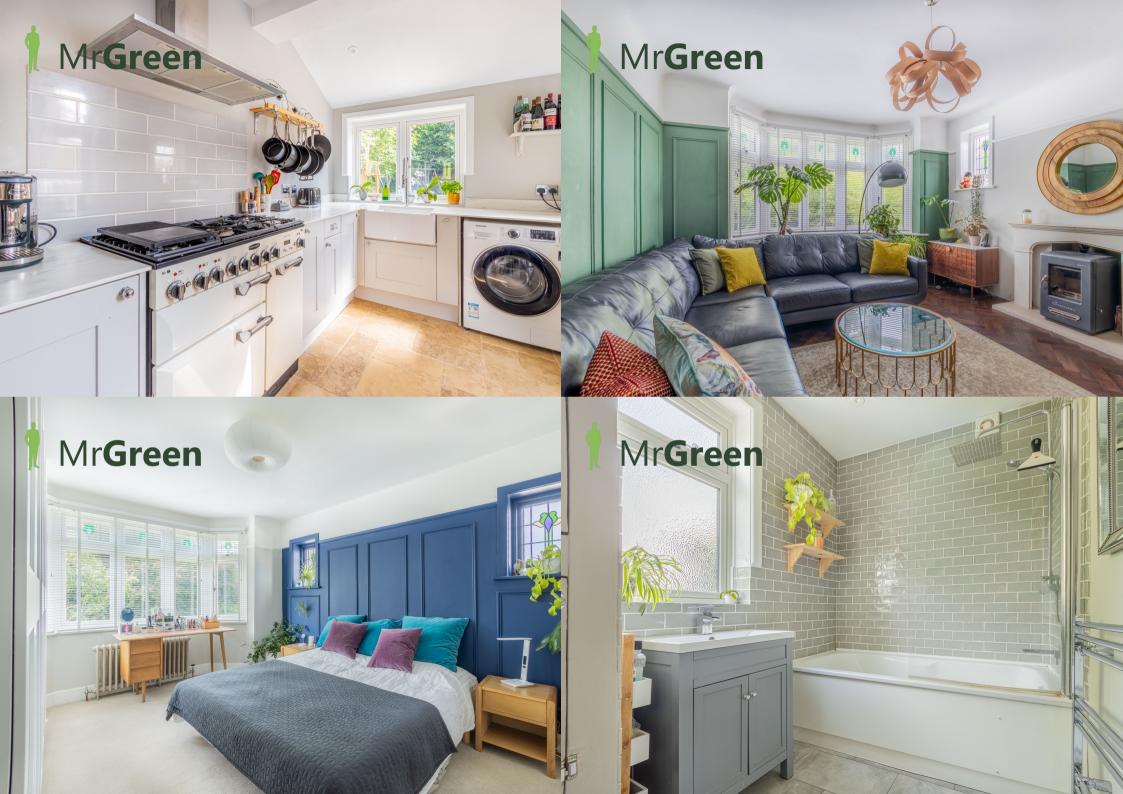

To the left there is a gorgeous lounge with wall panelling and large bay windows making this a lovely space to relax.

Behind the lounge is a stunning dining room perfect for those dinner parties with bifold doors leading to a beautiful patio area.

The kitchen comprises of modern fitted units, butler style sink with mixer taps, space for washer/dryer and rangemaster styler cooker.

Under the stairs there is WC.

Upstairs the master bedroom is a great size and has tasteful wall panelling, and beautiful bay windows making this a great room to relax.

Bedroom 2 again is a good size with views over the gardens.

Bedroom 3 is a nice sized single with a small bay window.

Upstairs also consists of a bathroom with overhead waterfall shower and separate WC.