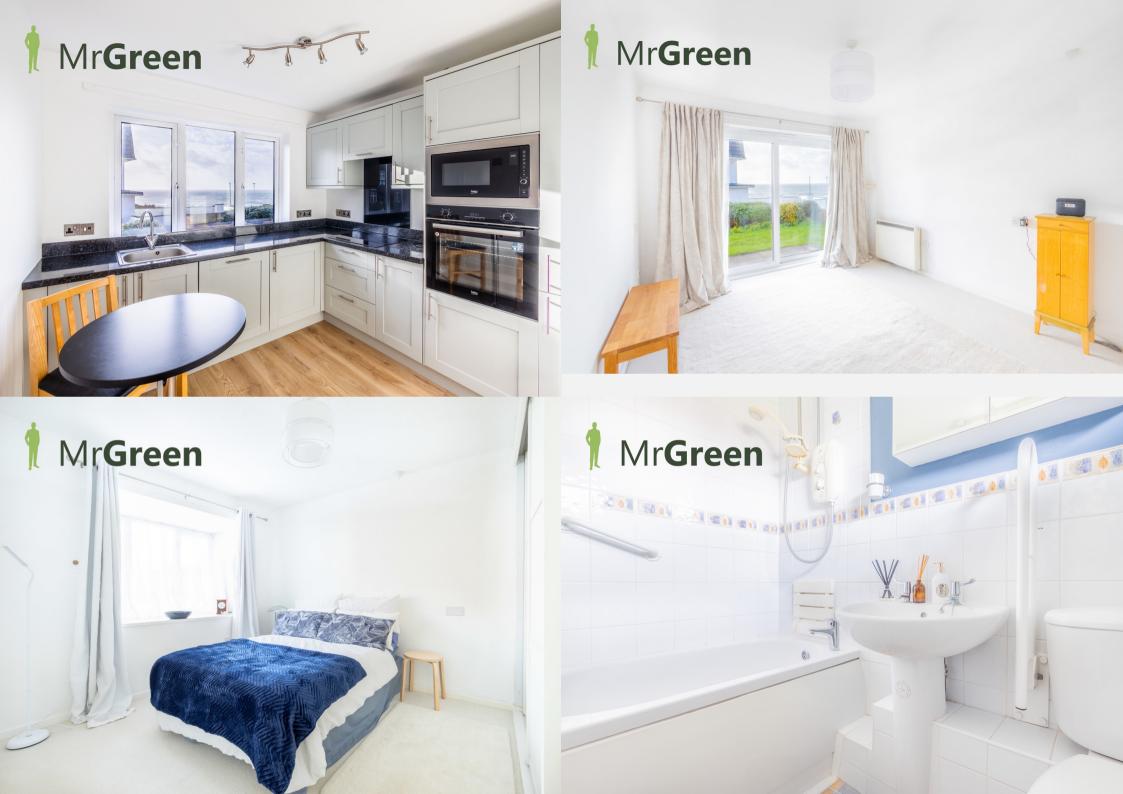

Walking into the hallway you will begin to feel at home. The first door on the left leads you into the main bedroom, bright and airy and benefits from built-in wardrobes and a boxed bay window. The lounge/dining area is at the rear of the bungalow. Looking out of the sliding patio doors you will not be disappointed, and with your private patio, you can happily sit out enjoying the breath-taking views and fresh air.

Next is the kitchen which has recently been refurbished. It is fitted with an integrated dishwasher, a Beko oven and microwave, and an induction hob with granite countertops. Heading into the bathroom you'll find it is fitted with a bath / stand-up shower.