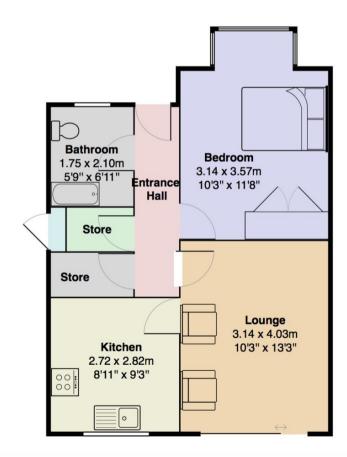

Walking into the hallway you will begin to feel at home. The first door on the left leads you into the main bedroom, bright and airy and benefits from built-in wardrobes and a boxed bay window. The lounge/dining area is at the rear of the bungalow. Looking out of the sliding patio doors you will not be disappointed, and with your private patio, you can happily sit out enjoying the breath-taking views and fresh air.

Next is the kitchen which has recently been refurbished. It is fitted with an integrated dishwasher, a Beko oven and microwave, and an induction hob with granite countertops. Heading into the bathroom you'll find it is fitted with a bath / stand-up shower.