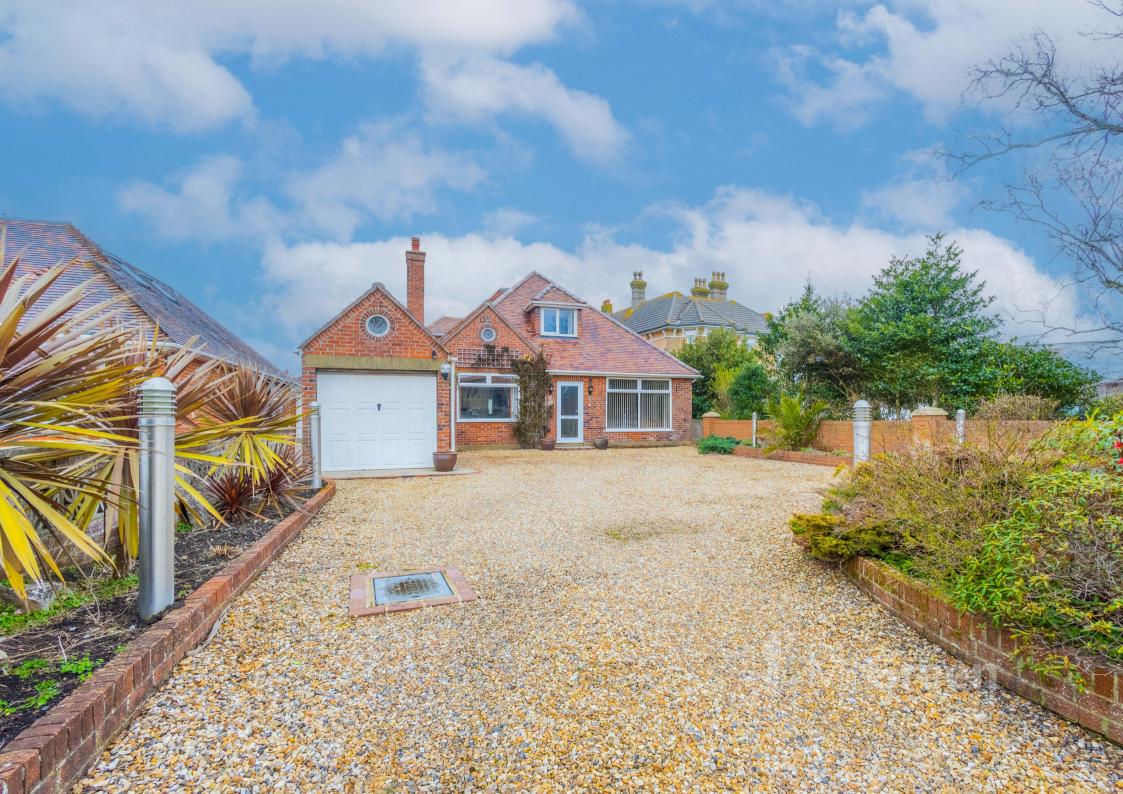

## **Property Description**

Walking up from the beach or along from Southbourne High Street, this home is sat far back on its immense plot - 60ft to the front. Walking past. your garage and ample parking, head through your front door into the spacious hallway. The lounge is first on the left with high ceilings, a large front window, and a fireplace making this room the cosy hub of the house during winter. Going through the hallway you'll find two double bedrooms to your right, offering so much space and, both benefitting from ensuite bathrooms fitted with showers. The second bedroom has patio doors leading straight onto the garden.