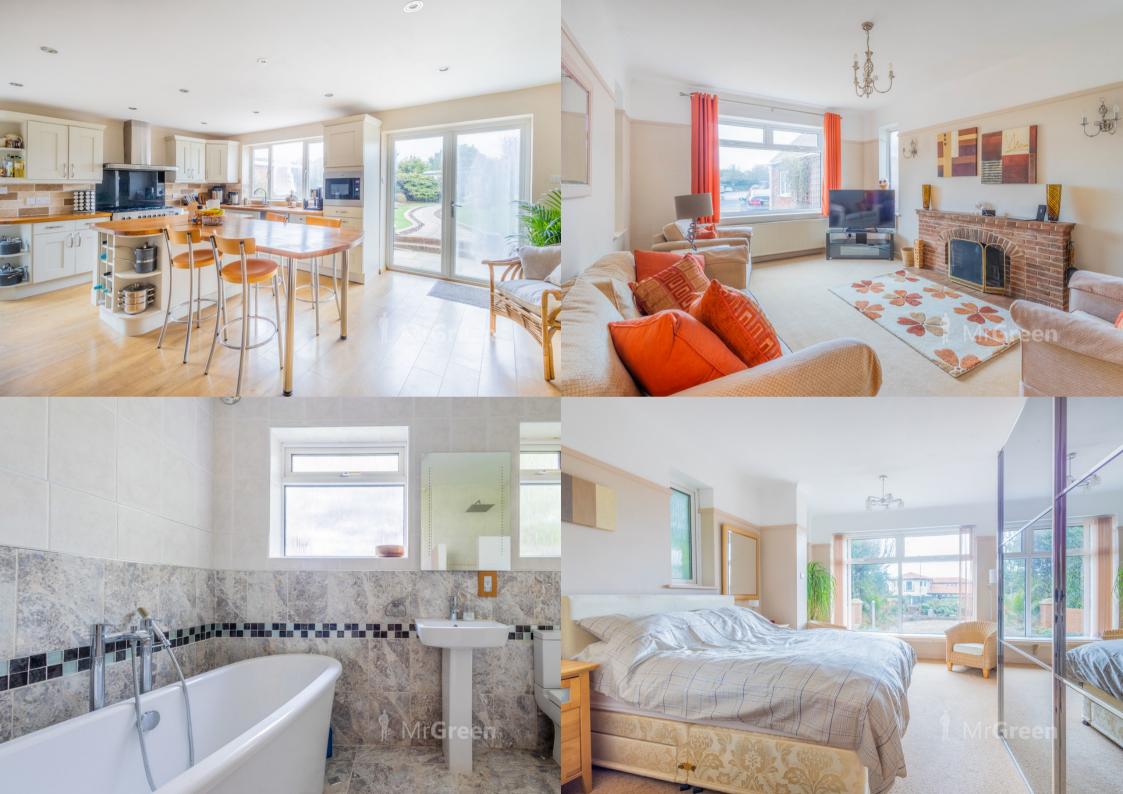

## **Property Description**

Walking up from the beach or along from Southbourne High Street, this home is sat far back on its immense plot - 60ft to the front. Walking past. your garage and ample parking, head through your front door into the spacious hallway. The lounge is first on the left with high ceilings, a large front window, and a fireplace making this room the cosy hub of the house during winter. Going through the hallway you'll find two double bedrooms to your right, offering so much space and, both benefitting from ensuite bathrooms fitted with showers. The second bedroom has patio doors leading straight onto the garden.

To the left of the hallway is the heart of the home, the kitchen and dining area. There's so much space in this open-plan living area, with a large island and some barstool seating. There's plenty of storage, perfect for keeping your kitchen well organised. Downstairs there is also a guest WC which has space for a washing machine. Heading upstairs you'll find three bedrooms, all a fantastic size. Two of the bedrooms are in the process of being finished by the homeowner as planning permission has been granted. There will also be a bathroom upstairs. This home gives plenty of space for families and those working from home with plenty of office options to chose from.