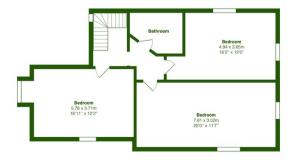

To the left of the hallway is the heart of the home, the kitchen and dining area. There's so much space in this open-plan living area, with a large island and some barstool seating. There's plenty of storage, perfect for keeping your kitchen well organised. Downstairs there is also a guest WC which has space for a washing machine. Heading upstairs you'll find three bedrooms, all a fantastic size. Two of the bedrooms are in the process of being finished by the homeowner as planning permission has been granted. There will also be a bathroom upstairs. This home gives plenty of space for families and those working from home with plenty of office options to chose from.