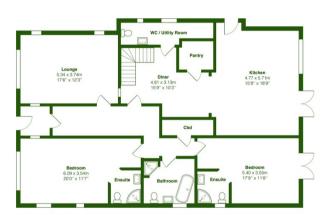

## **Property Description**

Walking up from the beach or along from Southbourne High Street, this home is sat far back on its immense plot - 60ft to the front. Walking past. your garage and ample parking, head through your front door into the spacious hallway. The lounge is first on the left with high ceilings, a large front window, and a fireplace making this room the cosy hub of the house during winter. Going through the hallway you'll find two double bedrooms to your right, offering so much space and, both benefitting from ensuite bathrooms fitted with showers. The second bedroom has patio doors leading straight onto the garden.

To the left of the hallway is the heart of the home, the kitchen and dining area. There's so much space in this open-plan living area, with a large island and some barstool seating. There's plenty of storage, perfect for keeping your kitchen well organised. Downstairs there is also a guest WC which has space for a washing machine. Heading upstairs you'll find three bedrooms, all a fantastic size. Two of the bedrooms are in the process of being finished by the homeowner as planning permission has been granted. There will also be a bathroom upstairs. This home gives plenty of space for families and those working from home with plenty of office options to chose from.