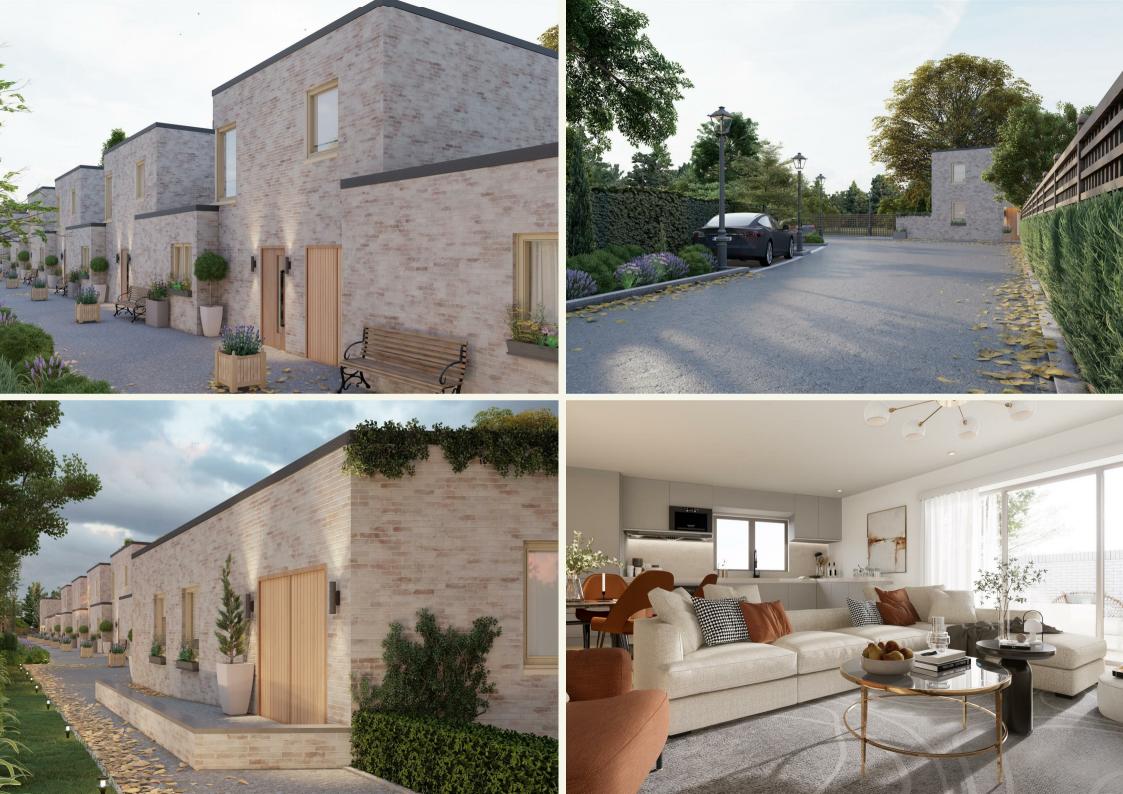

#### Show homes open.

Call now to arrange your viewing. Practical completion is expected at the start of 2024, and all units are available to reserve now.

A boutique, private gated development consisting of just nine 1-3 bedroom Mews houses, with prices ranging from £435,000 - £750,000.

Brook Mews, a beautifully designed, boutique development offering something very different to the local landscape. With each property boasting an envious array of features, to include private outside space, luxury finishes, breathtaking design, all set on an intimate, gated, private road.

On offer is a selection of x1 3-bedroom end of terrace Mews House, x4 2-bedroom terraced Mews Houses and a selection of x4 1-bedroom Mews Houses. Each unit offers a luxurious finish, with stylish kitchens and opulent bathrooms. Each property boasts its own private, outside space, with the terraced units boasting a stunning atrium-style garden, with a triple internal aspect, which really emphasizes the stunning design of Brook Mews.

Further benefits include a 10-year Build-Zone guarantee, high energy efficiency rating, gated access and the rarely available option of being able live on a Private Road.