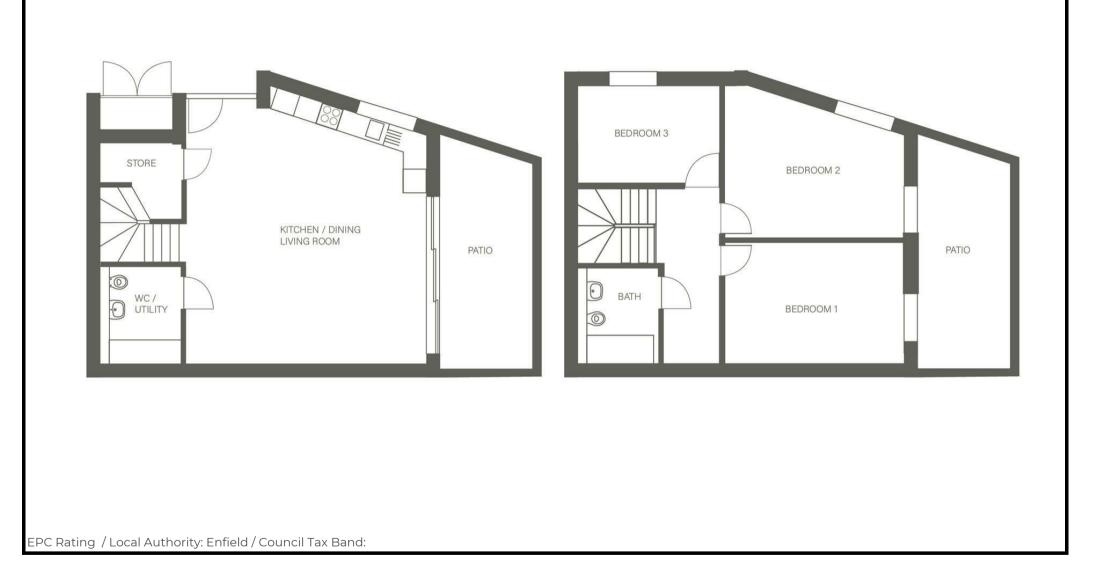

On offer is a selection of x1 3-bedroom end of terrace Mews House, x4 2-bedroom terraced Mews Houses and a selection of x4 1-bedroom Mews Houses. Each unit offers a luxurious finish, with stylish kitchens and opulent bathrooms. Each property boasts its own private, outside space, with the terraced units boasting a stunning atrium-style garden, with a triple internal aspect, which really emphasizes the stunning design of Brook Mews.

Each of the x4 1-bedroom units benefit from an additional room, which could re-purposed to fulfil a number of uses, including a study for anyone who works from home. The x4 4-bedroom, 2-storey units, offer a downstairs w/c in addition to the primary bathroom on the first floor.