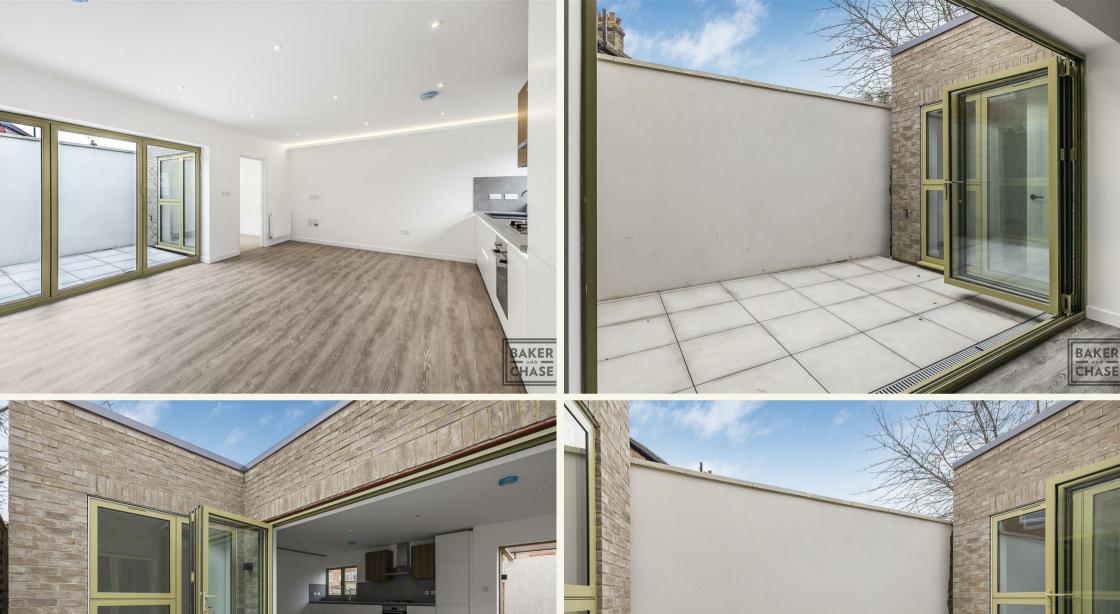

## Stunning 2-bedroom Mews house, spread over two-floors, with private courtyard garden and a fantastic finish throughout, in a secluded, gated development of just 9 properties.

Baker and Chase are delighted to present 7 Brook Mews, a beautifully designed 2-bedroom house, in a gated development of just 9 Mews houses in Palmers Green.

The property provides a spectacular open plan kitchen and living room, with glorious bi-folding doors onto a private, walled courtyard garden, a fully fitted kitchen boasting a selection of brand new Bosch appliances and separate utility room. In addition, the property offers two fully equipped, luxurious bathrooms. The bathroom downstairs offers a corner shower unit, stylish sink with storage under, shaving point and a Bluetooth mirror with light up surround. The bathroom on the first floor, provides a generous bath, with shower screen and shower over, a large vanity unit encompassing the wash hand basin and a glorious large mirrored wall and skylight. One of most prominent features has to be the spacious bedrooms, all of which can accommodate a double bed and ample bedroom furniture.