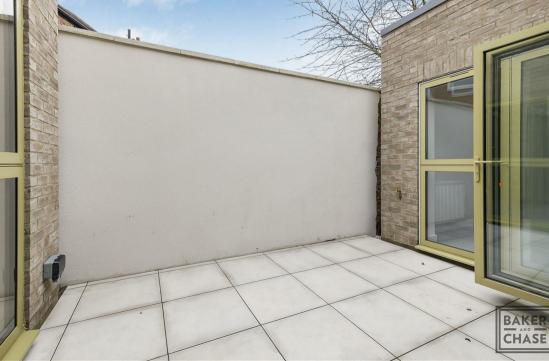

The property provides a spectacular open plan kitchen and living room, with glorious bi-folding doors onto a private, walled courtyard garden, a fully fitted kitchen boasting a selection of brand new Bosch appliances and separate utility room. In addition, the property offers two fully equipped, luxurious bathrooms. The bathroom downstairs offers a corner shower unit, stylish sink with storage under, shaving point and a Bluetooth mirror with light up surround. The bathroom on the first floor, provides a generous bath, with shower screen and shower over, a large vanity unit encompassing the wash hand basin and a glorious large mirrored wall and skylight. One of most prominent features has to be the spacious bedrooms, all of which can accommodate a double bed and ample bedroom furniture.