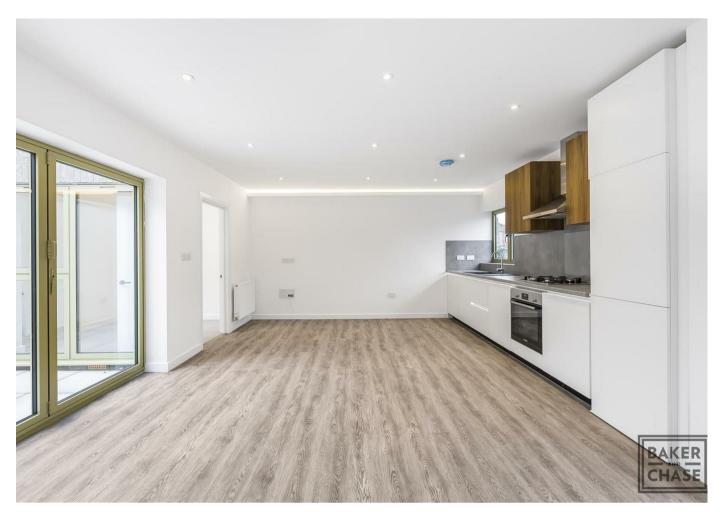

The property provides a spectacular open plan kitchen and living room, with glorious bi-folding doors onto a private, walled courtyard garden, a fully fitted kitchen boasting a selection of brand new Bosch appliances and separate utility room. In addition, the property offers two fully equipped, luxurious bathrooms. The bathroom downstairs offers a corner shower unit, stylish sink with storage under, shaving point and a Bluetooth mirror with light up surround. The bathroom on the first floor, provides a generous bath, with shower screen and shower over, a large vanity unit encompassing the wash hand basin and a glorious large mirrored wall and skylight. One of most prominent features has to be the spacious bedrooms, all of which can accommodate a double bed and ample bedroom furniture.