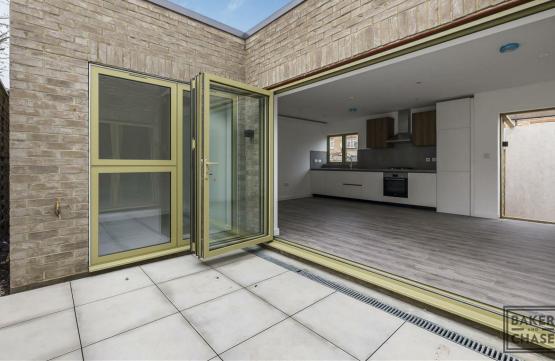

The property provides a spectacular open plan kitchen and living room, with glorious bi-folding doors onto a private, walled courtyard garden, a fully fitted kitchen boasting a selection of brand new Bosch appliances and separate utility room. In addition, the property offers two fully equipped, luxurious bathrooms. The bathroom downstairs offers a corner shower unit, stylish sink with storage under, shaving point and a Bluetooth mirror with light up surround. The bathroom on the first floor, provides a generous bath, with shower screen and shower over, a large vanity unit encompassing the wash hand basin and a glorious large mirrored wall and skylight. One of most prominent features has to be the spacious bedrooms, all of which can accommodate a double bed and ample bedroom furniture.