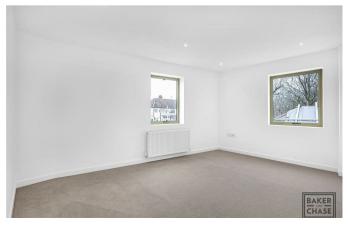

The property provides a spectacular open plan kitchen and living room, with glorious bi-folding doors onto a private, walled courtyard garden, a fully fitted kitchen boasting a selection of brand new Bosch appliances and separate utility room. In addition, the property offers two fully equipped, luxurious bathrooms. The bathroom downstairs offers a corner shower unit, stylish sink with storage under, shaving point and a Bluetooth mirror with light up surround. The bathroom on the first floor, provides a generous bath, with shower screen and shower over, a large vanity unit encompassing the wash hand basin and a glorious large mirrored wall and skylight. One of most prominent features has to be the spacious bedrooms, all of which can accommodate a double bed and ample bedroom furniture.