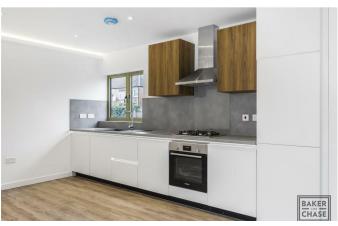

The property provides a spectacular open plan kitchen and living room, with glorious bi-folding doors onto a private, walled courtyard garden, a fully fitted kitchen boasting a selection of brand new Bosch appliances and separate utility room. In addition, the property offers two fully equipped, luxurious bathrooms. The bathroom downstairs offers a corner shower unit, stylish sink with storage under, shaving point and a Bluetooth mirror with light up surround. The bathroom on the first floor, provides a generous bath, with shower screen and shower over, a large vanity unit encompassing the wash hand basin and a glorious large mirrored wall and skylight. One of most prominent features has to be the spacious bedrooms, all of which can accommodate a double bed and ample bedroom furniture.