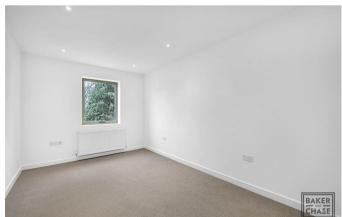

The property provides a spectacular open plan kitchen and living room, with glorious bi-folding doors onto a private, walled courtyard garden, a fully fitted kitchen boasting a selection of brand new Bosch appliances and separate utility room. In addition, the property offers two fully equipped, luxurious bathrooms. The bathroom downstairs offers a corner shower unit, stylish sink with storage under, shaving point and a Bluetooth mirror with light up surround. The bathroom on the first floor, provides a generous bath, with shower screen and shower over, a large vanity unit encompassing the wash hand basin and a glorious large mirrored wall and skylight. One of most prominent features has to be the spacious bedrooms, all of which can accommodate a double bed and ample bedroom furniture.