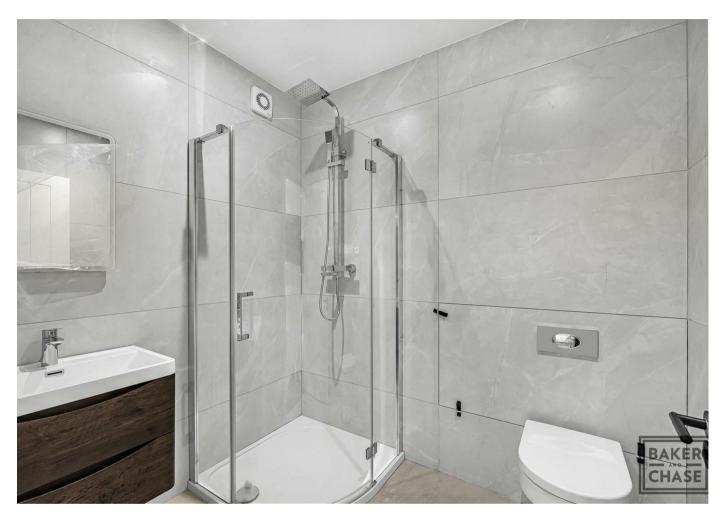

The property provides a spectacular open plan kitchen and living room, with glorious bi-folding doors onto a private, walled courtyard garden, a fully fitted kitchen boasting a selection of brand new Bosch appliances and separate utility room. In addition, the property offers two fully equipped, luxurious bathrooms. The bathroom downstairs offers a corner shower unit, stylish sink with storage under, shaving point and a Bluetooth mirror with light up surround. The bathroom on the first floor, provides a generous bath, with shower screen and shower over, a large vanity unit encompassing the wash hand basin and a glorious large mirrored wall and skylight. One of most prominent features has to be the spacious bedrooms, all of which can accommodate a double bed and ample bedroom furniture.