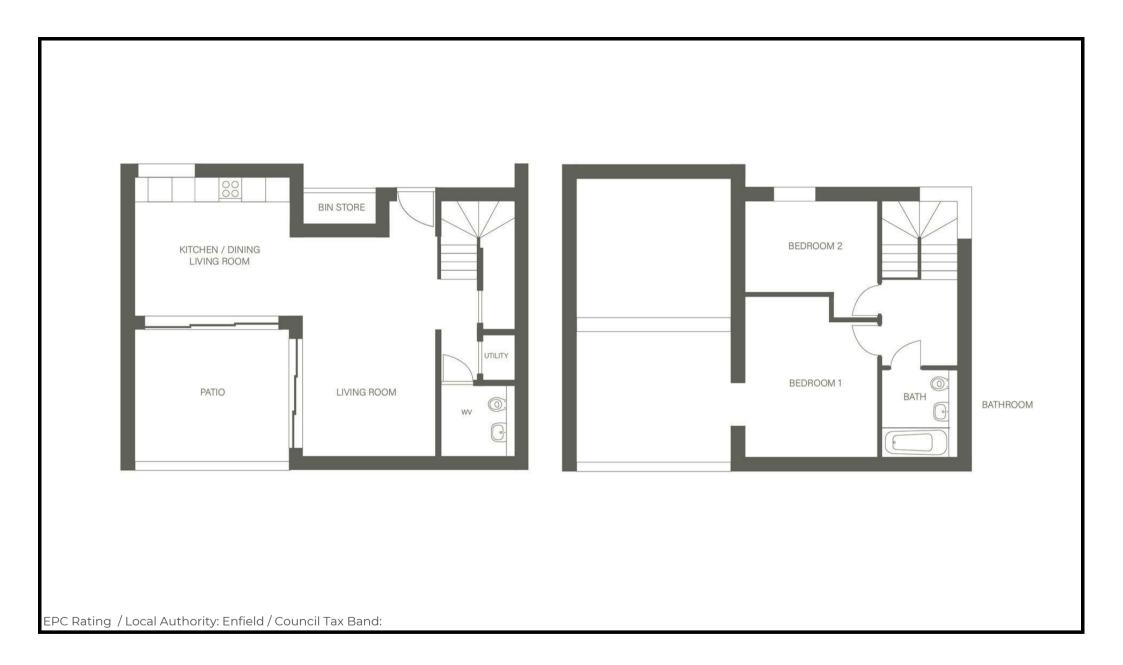

## Stunning 2-bedroom Mews house, spread over two-floors, with private courtyard garden and a fantastic finish throughout, in a secluded, gated development of just 9 properties.

Baker and Chase are delighted to present 7 Brook Mews, a beautifully designed 2-bedroom house, in a gated development of just 9 Mews houses in Palmers Green.

The property provides a spectacular open plan kitchen and living room, with glorious bi-folding doors onto a private, walled courtyard garden, a fully fitted kitchen boasting a selection of brand new Bosch appliances and separate utility room. In addition, the property offers two fully equipped, luxurious bathrooms. The bathroom downstairs offers a corner shower unit, stylish sink with storage under, shaving point and a Bluetooth mirror with light up surround. The bathroom on the first floor, provides a generous bath, with shower screen and shower over, a large vanity unit encompassing the wash hand basin and a glorious large mirrored wall and skylight. One of most prominent features has to be the spacious bedrooms, all of which can accommodate a double bed and ample bedroom furniture.

Being one of just 4 two bedroom within the Brook Mews development, the property benefits from an allocated parking space.