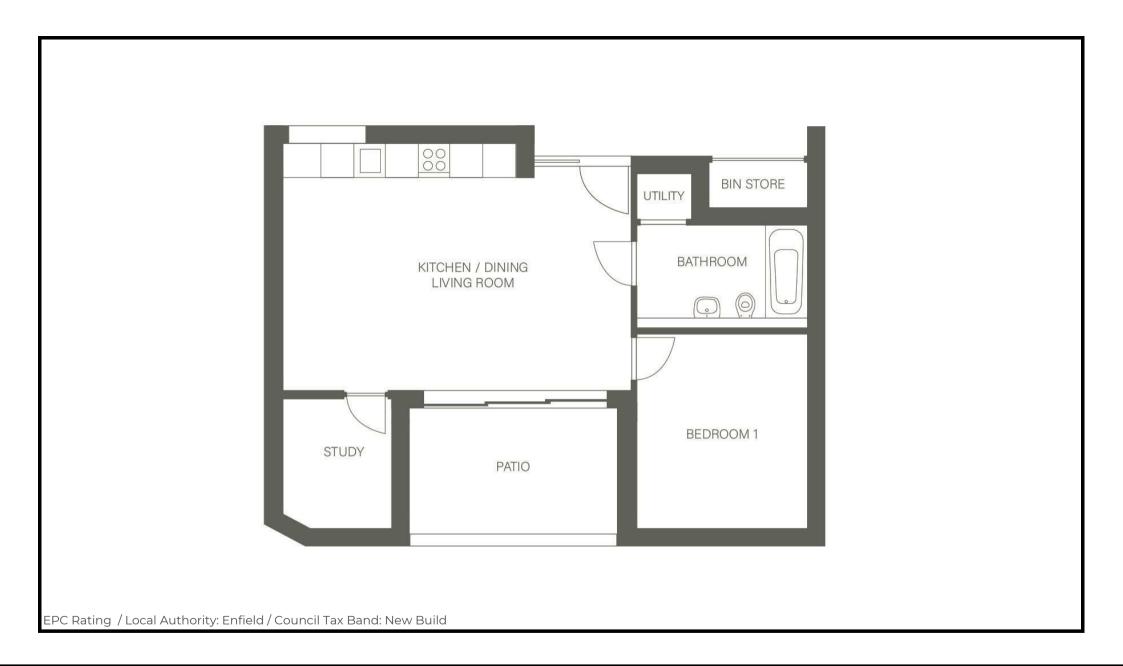

As you step inside, you'll be greeted by a stylish open plan kitchen living space, perfect for entertaining guests or simply relaxing after a long day. The luxury kitchen is ideal for whipping up delicious meals, and the bathroom offers a touch of elegance to your daily routine.

One of the highlights of this property is the private courtyard garden, providing a tranquil outdoor space where you can enjoy a morning coffee or unwind in the evening.

Whether you're a first-time buyer looking to step onto the property ladder or searching for a cozy new home in a vibrant London neighbourhood, this mews house offers the perfect blend of comfort and style.