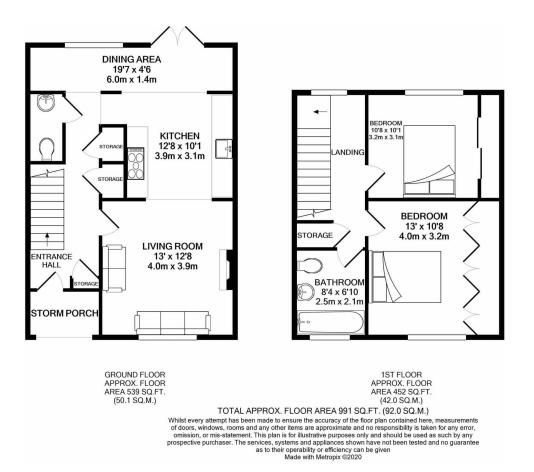

- Located within the grounds of Arley Hall & Gardens
- Stylish Villeroy & Boch bathroom
- · Attractive garden backing onto woodland
- Stylish accommodation of around 1,000 sq ft
- Built in 2008 by esteemed developers PH Property Holdings