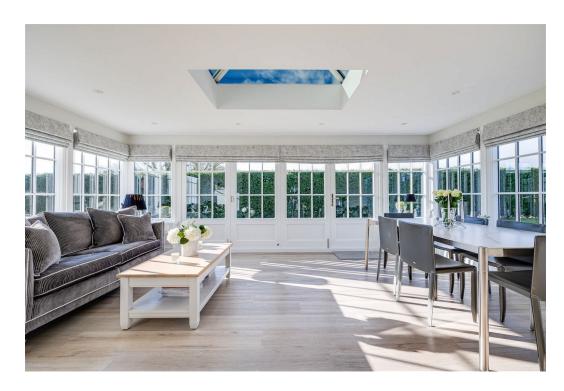

Open to the kitchen is a large orangery style extension with windows to all sides enjoying lovely aspects over the formal gardens and providing a vast amount of natural light into the spiritual heart of the home. There is also a cosy snug area with a front facing window that is also open to the kitchen creating a superb multifunctional living space.