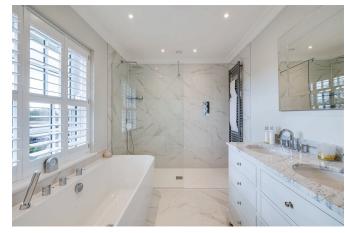

Within the house there is a new heating system with underfloor heating throughout the ground floor level, a stunning kitchen by Sheerin bespoke of Knutsford and two luxurious bathroom suites with stylish Neptune washstands.

Across the hallway from the kitchen is a smart lounge with a beautiful stone fireplace and Chesney fire and French doors that lead out to the rear garden.

On the first floor level there are three double bedrooms including a beautiful master bedroom suite with a dressing area fitted with handmade wardrobes across two walls. The bedroom enjoys front and rear aspects with a Juliet balcony overlooking the rear garden and beyond onto the neighbouring paddocks. Open to the bedroom is a stunning en-suite bathroom fitted with quality sanitary-ware comprising a large wet room style shower enclosure, freestanding bath, oncealed cistern WC and a period wash stand with a marble top and twin basins.