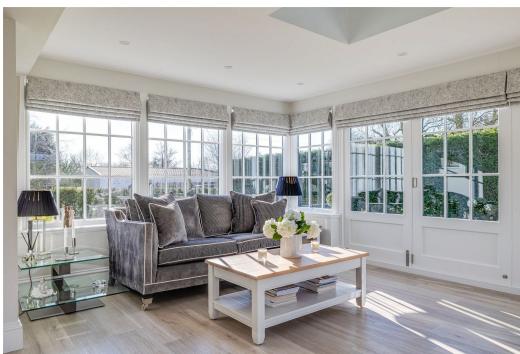

Open to the kitchen is a large orangery style extension with windows to all sides enjoying lovely aspects over the formal gardens and providing a vast amount of natural light into the spiritual heart of the home. There is also a cosy snug area with a front facing window that is also open to the kitchen creating a superb multifunctional living space.