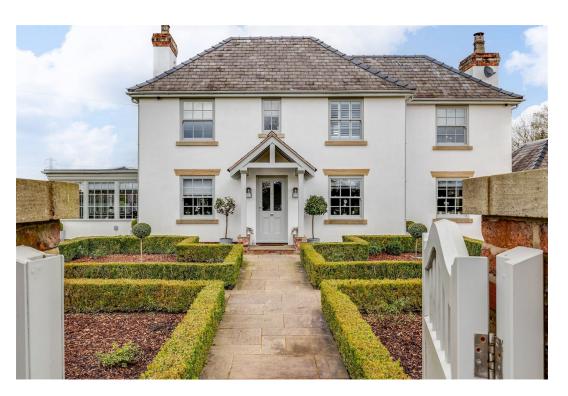

The house is accessed via electrically operated security gates opening out onto a wide gravel driveway which provides parking space for several cars. There is also a secure pedestrian gate and a lovely area of formal landscaping at the front of the house with low-level box hedging intersected with York stone pathways.