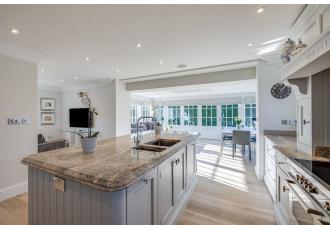

The kitchen has been fitted with an extensive range of quality handmade and hand painted cabinets including a large central island with a bullnose profile worktop incorporating a breakfast bar and twin undermounted sinks. Within the island there is also a built in Miele dishwasher as well as a wine fridge.

There are wall and base cabinets across two walls incorporating a decorative stove alcove housing a freestanding Bertazzoni range cooker with an induction hob. Also integrated within the kitchen is a Miele microwave oven and matching coffee machine, a separate Siemens induction hob and a freestanding American style fridge freezer.

Open to the kitchen is a large orangery style extension with windows to all sides enjoying lovely aspects over the formal gardens and providing a vast amount of natural light into the spiritual heart of the home. There is also a cosy snug area with a front facing window that is also open to the kitchen creating a superb multifunctional living space.