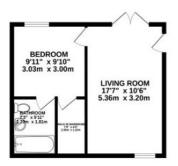

Having undergone a full scheme of re-development and refurbishment the property offers exceptionally high-quality accommodation including a detached garage that has been converted into a centrally heated two room guest annexe with its own shower room and walk in wardrobes.