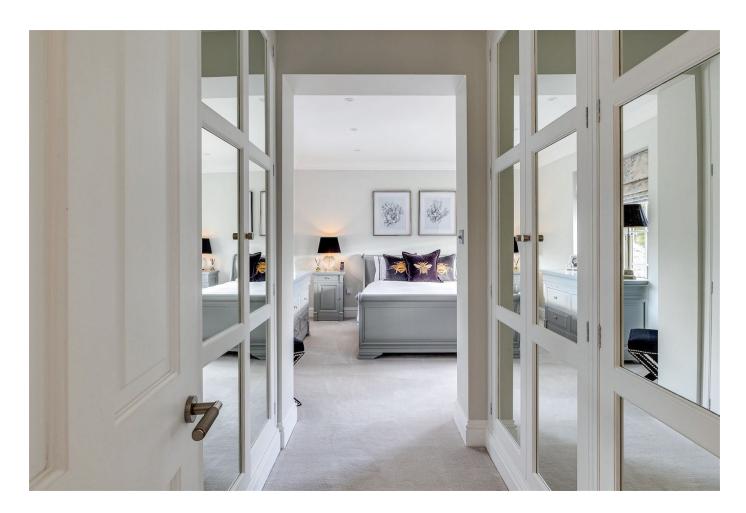

Across the hallway from the kitchen is a smart lounge with a beautiful stone fireplace and Chesney fire and French doors that lead out to the rear garden.

On the first floor level there are three double bedrooms including a beautiful master bedroom suite with a dressing area fitted with handmade wardrobes across two walls. The bedroom enjoys front and rear aspects with a Juliet balcony overlooking the rear garden and beyond onto the neighbouring paddocks. Open to the bedroom is a stunning en-suite bathroom fitted with quality sanitary-ware comprising a large wet room style shower enclosure, freestanding bath, oncealed cistern WC and a period wash stand with a marble top and twin basins.