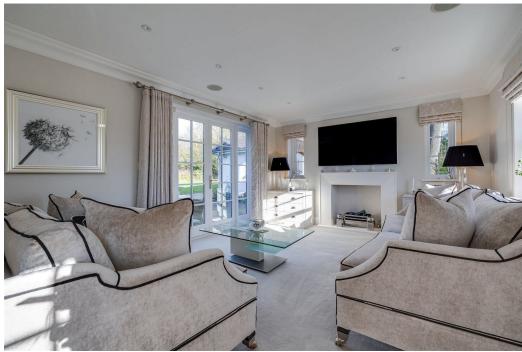

Across the hallway from the kitchen is a smart lounge with a beautiful stone fireplace and Chesney fire and French doors that lead out to the rear garden.

On the first floor level there are three double bedrooms including a beautiful master bedroom suite with a dressing area fitted with handmade wardrobes across two walls. The bedroom enjoys front and rear aspects with a Juliet balcony overlooking the rear garden and beyond onto the neighbouring paddocks. Open to the bedroom is a stunning en-suite bathroom fitted with quality sanitary-ware comprising a large wet room style shower enclosure, freestanding bath, oncealed cistern WC and a period wash stand with a marble top and twin basins.