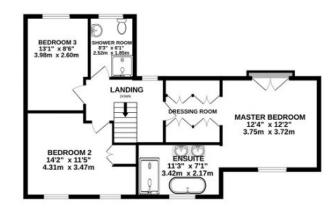

Across the hallway from the kitchen is a smart lounge with a beautiful stone fireplace and Chesney fire and French doors that lead out to the rear garden.

On the first floor level there are three double bedrooms including a beautiful master bedroom suite with a dressing area fitted with handmade wardrobes across two walls. The bedroom enjoys front and rear aspects with a Juliet balcony overlooking the rear garden and beyond onto the neighbouring paddocks. Open to the bedroom is a stunning en-suite bathroom fitted with quality sanitary-ware comprising a large wet room style shower enclosure, freestanding bath, oncealed cistern WC and a period wash stand with a marble top and twin basins.

The two remaining bedrooms are both good double proportions and share the use of a shower room located off the landing which is finished in attractive tiling and comprises a wet room shower enclosure, low level WC and a period wash stand and basin.