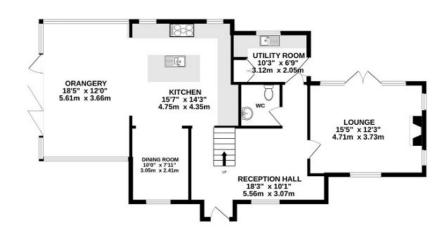

Inside of the house a wide and spacious central reception hallway provides access into all of the ground floor reception spaces, with grey limed oak coloured Karndean flooring which continues into the kitchen as well as the downstairs toilet and utility room which are both located to the rear of the hall.

The kitchen has been fitted with an extensive range of quality handmade and hand painted cabinets including a large central island with a bullnose profile worktop incorporating a breakfast bar and twin undermounted sinks. Within the island there is also a built in Miele dishwasher as well as a wine fridge.

There are wall and base cabinets across two walls incorporating a decorative stove alcove housing a freestanding Bertazzoni range cooker with an induction hob. Also integrated within the kitchen is a Miele microwave oven and matching coffee machine, a separate Siemens induction hob and a freestanding American style fridge freezer.

Open to the kitchen is a large orangery style extension with windows to all sides enjoying lovely aspects over the formal gardens and providing a vast amount of natural light into the spiritual heart of the home. There is also a cosy snug area with a front facing window that is also open to the kitchen creating a superb multifunctional living space.

Across the hallway from the kitchen is a smart lounge with a beautiful stone fireplace and Chesney fire and French doors that lead out to the rear garden.

On the first floor level there are three double bedrooms including a beautiful master bedroom suite with a dressing area fitted with handmade wardrobes across two walls. The bedroom enjoys front and rear aspects with a Juliet balcony overlooking the rear garden and beyond onto the neighbouring paddocks. Open to the bedroom is a stunning en-suite bathroom fitted with quality sanitary-ware comprising a large wet room style shower enclosure, freestanding bath, oncealed cistern WC and a period wash stand with a marble top and twin basins.