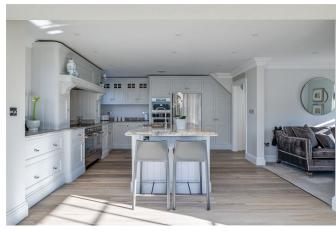

The kitchen has been fitted with an extensive range of quality handmade and hand painted cabinets including a large central island with a bullnose profile worktop incorporating a breakfast bar and twin undermounted sinks. Within the island there is also a built in Miele dishwasher as well as a wine fridge.

There are wall and base cabinets across two walls incorporating a decorative stove alcove housing a freestanding Bertazzoni range cooker with an induction hob. Also integrated within the kitchen is a Miele microwave oven and matching coffee machine, a separate Siemens induction hob and a freestanding American style fridge freezer.