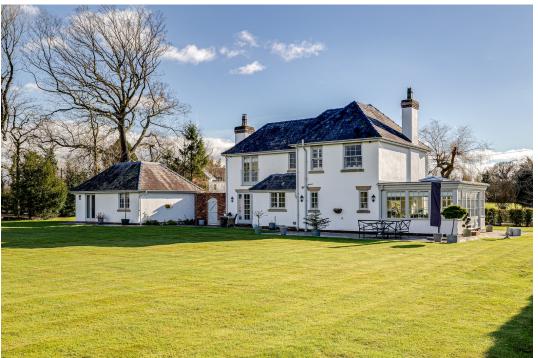

The property sits in beautiful landscaped grounds comprising of large flat lawn gardens which extend to the rear of the house enclosed by tall mature hedges and a small area of light density woodland to one boundary.