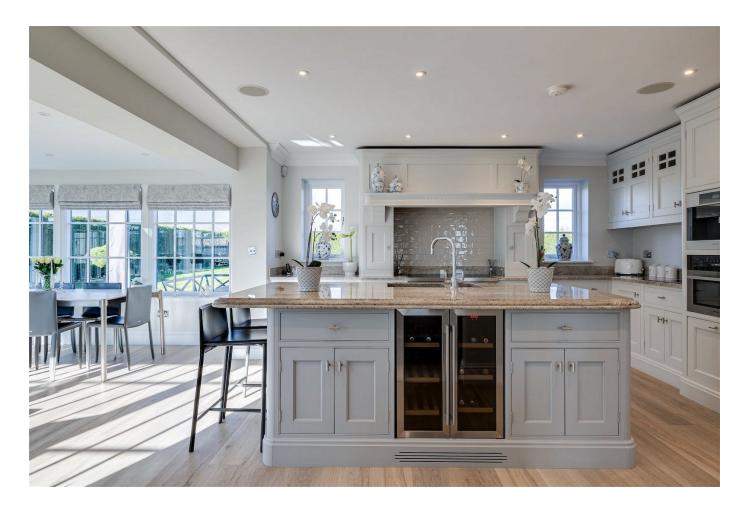

The kitchen has been fitted with an extensive range of quality handmade and hand painted cabinets including a large central island with a bullnose profile worktop incorporating a breakfast bar and twin undermounted sinks. Within the island there is also a built in Miele dishwasher as well as a wine fridge.

There are wall and base cabinets across two walls incorporating a decorative stove alcove housing a freestanding Bertazzoni range cooker with an induction hob. Also integrated within the kitchen is a Miele microwave oven and matching coffee machine, a separate Siemens induction hob and a freestanding American style fridge freezer.