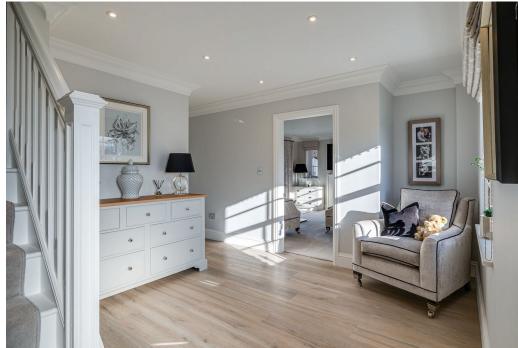

Inside of the house a wide and spacious central reception hallway provides access into all of the ground floor reception spaces, with grey limed oak coloured Karndean flooring which continues into the kitchen as well as the downstairs toilet and utility room which are both located to the rear of the hall.