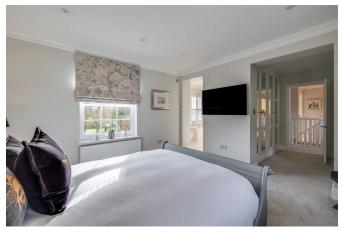

Across the hallway from the kitchen is a smart lounge with a beautiful stone fireplace and Chesney fire and French doors that lead out to the rear garden.

On the first floor level there are three double bedrooms including a beautiful master bedroom suite with a dressing area fitted with handmade wardrobes across two walls. The bedroom enjoys front and rear aspects with a Juliet balcony overlooking the rear garden and beyond onto the neighbouring paddocks. Open to the bedroom is a stunning en-suite bathroom fitted with quality sanitary-ware comprising a large wet room style shower enclosure, freestanding bath, oncealed cistern WC and a period wash stand with a marble top and twin basins.