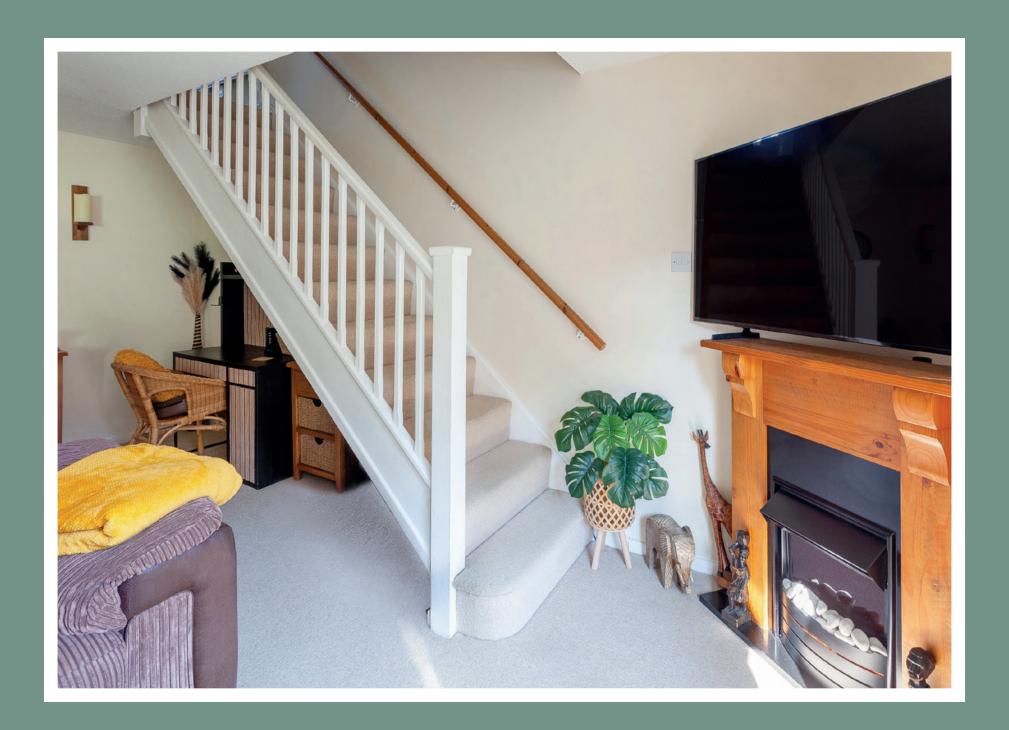

The **spacious lounge & dining area** is off the entrance hall and a great size. There is enough room for sofas and a dining table & chairs. The double patio sliding doors help create a lovely bright and open space and gives you access to the rear garden. The floor is carpeted and there are stairs that lead you to the bedrooms and bathroom on the first floor.

The **bathroom** is positioned at the top of the stairs. There is an electric shower above the bath, part tiled walls, a window and Linoluem flooring.

The **primary bedroom** is spacious double bedroom. This room has carpeted flooring that flows from the landing. The large window attracts lots of natural light and looks out over the rear garden. There is a large built-in wardrobe for plenty of storage.