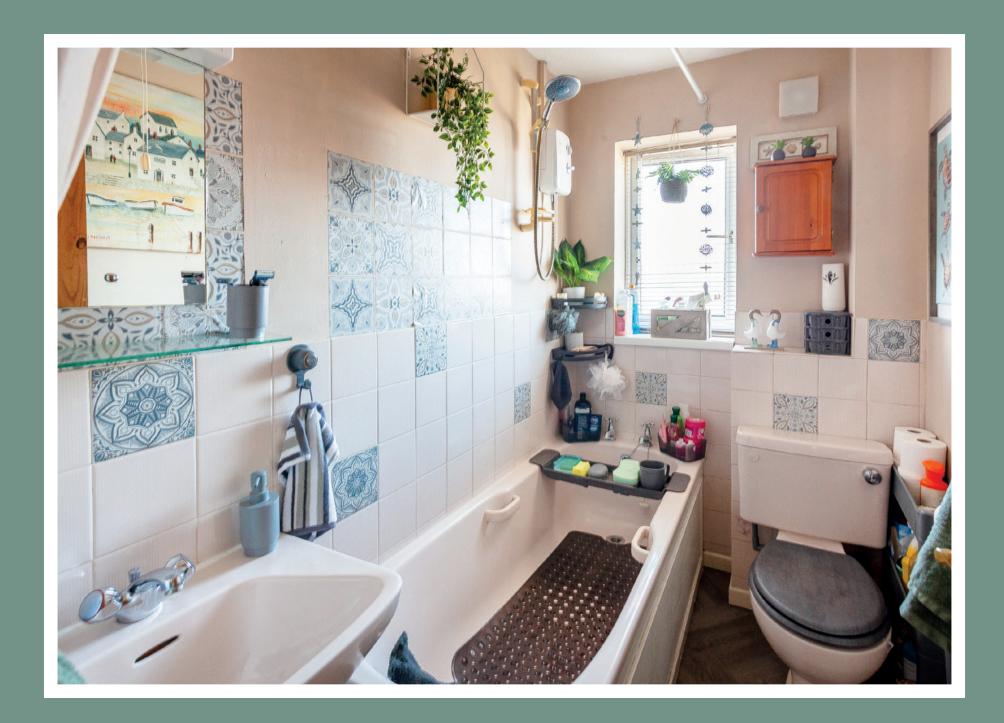

The **bathroom** is positioned at the top of the stairs. There is an electric shower above the bath, part tiled walls, a window and Linoluem flooring.

The **primary bedroom** is spacious double bedroom. This room has carpeted flooring that flows from the landing. The large window attracts lots of natural light and looks out over the rear garden. There is a large built-in wardrobe for plenty of storage.