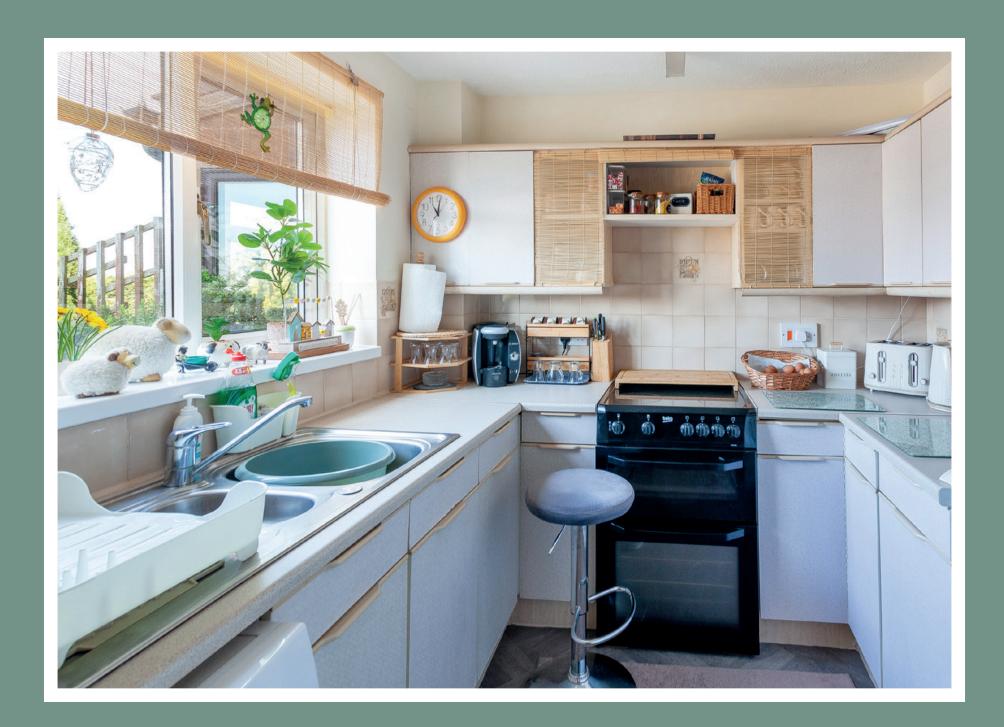

The kitchen has plenty of storage and worktop space.

The large window looks out over the front terrace and forest views beyond. There is room for a washing machine and fridge freezer. The flooring is linoleum.