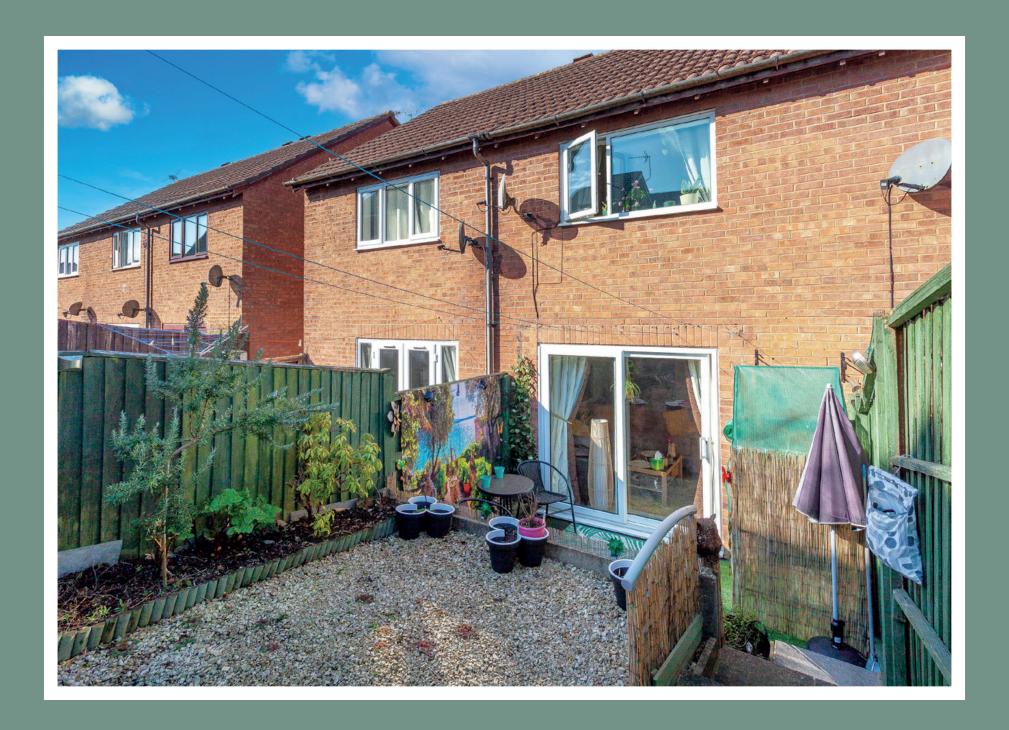

The **rear private garden** is a lovely space. There is a patio area accessed from the double sliding doors via the lounge, and a tiered garden with a shed and private rear access.

There is **allocated parking** for 2 cars and is positioned at the front of the house in a quiet cul-desac.