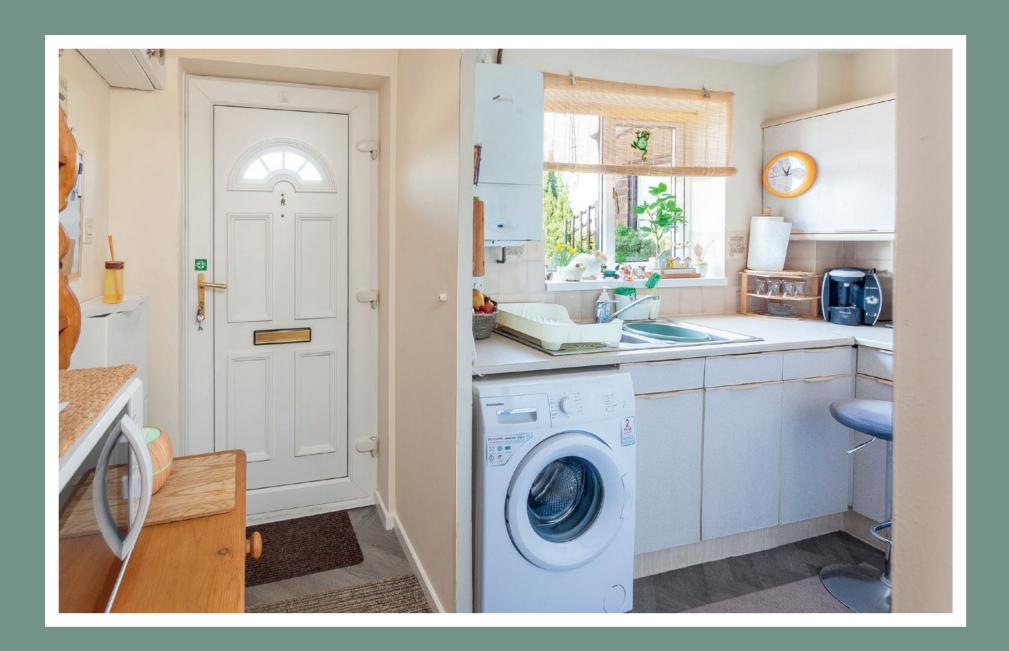

**Vendors comments** "This home offers a quiet cul de sac location in an elevated position that gives stunning views across roof lines to woodland beyond. A happy home."

The **entrance hall** welcomes you into the house, with the adjoining kitchen and leads into the lounge & dining space ahead.

The kitchen has plenty of storage and worktop space.

The large window looks out over the front terrace and forest views beyond. There is room for a washing machine and fridge freezer. The flooring is linoleum.