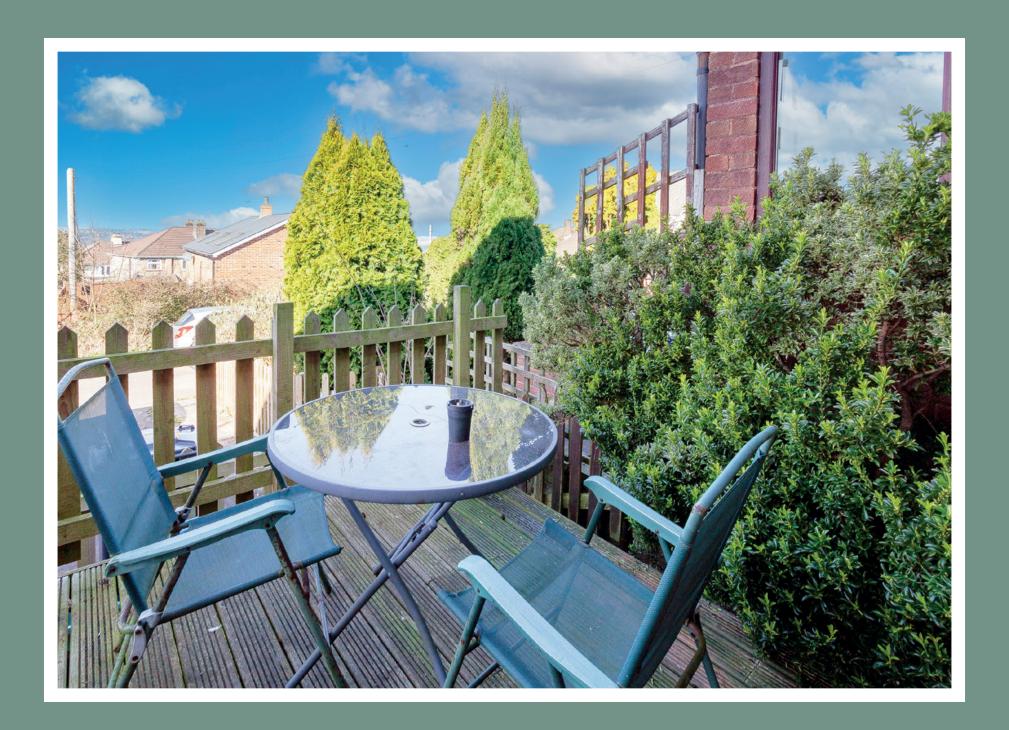

The **private front terrace** is positioned at the front of the house. This decked area is large enough for a small table and chairs. A wonderful place to enjoy the fabulous views of the forest in the distance.