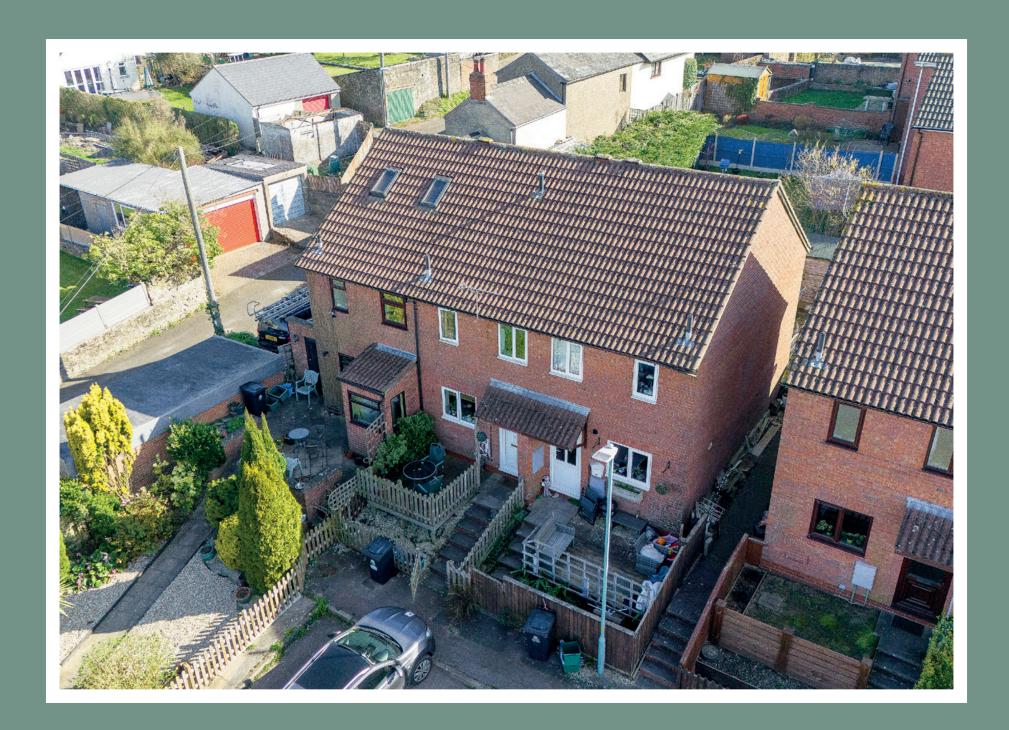

## A spacious terraced house in the popular town of Cinderford

In summary, a spacious, terraced house in a quiet cul-de-sac location with two double bedrooms, a bathroom, spacious lounge & dining space, kitchen, private rear garden with shed, front terrace with views and allocated parking for two cars. The property is situated in the popular town of Cinderford in the heart of the Forest of Dean, a short drive from the river Wye, the river Severn and the picturesque towns of Coleford, Ross-On-Wye and Monmouth.

**Vendors comments** "This home offers a quiet cul de sac location in an elevated position that gives stunning views across roof lines to woodland beyond. A happy home."

The **entrance hall** welcomes you into the house, with the adjoining kitchen and leads into the lounge & dining space ahead.