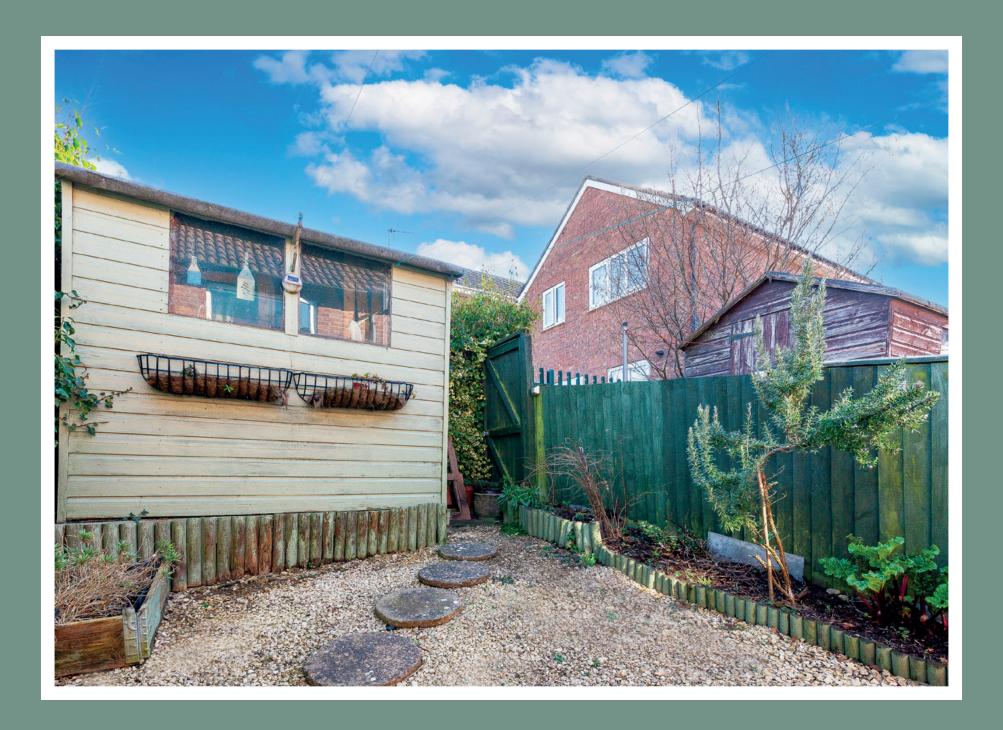

The **rear private garden** is a lovely space. There is a patio area accessed from the double sliding doors via the lounge, and a tiered garden with a shed and private rear access.

There is **allocated parking** for 2 cars and is positioned at the front of the house in a quiet cul-desac.