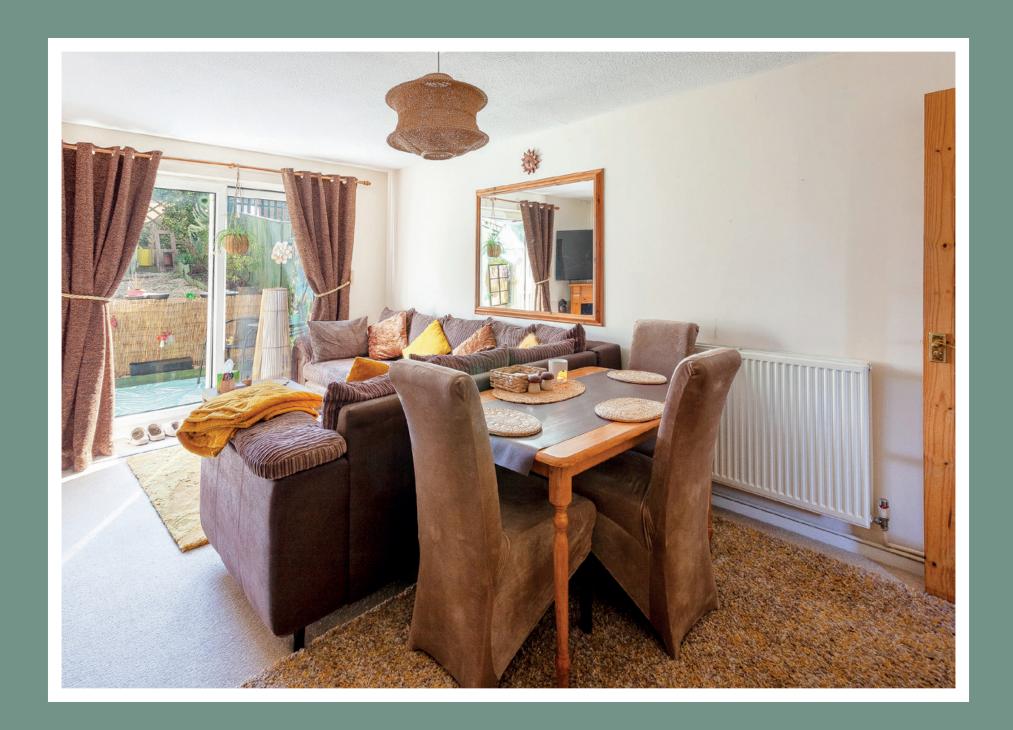

The **spacious lounge & dining area** is off the entrance hall and a great size. There is enough room for sofas and a dining table & chairs. The double patio sliding doors help create a lovely bright and open space and gives you access to the rear garden. The floor is carpeted and there are stairs that lead you to the bedrooms and bathroom on the first floor.