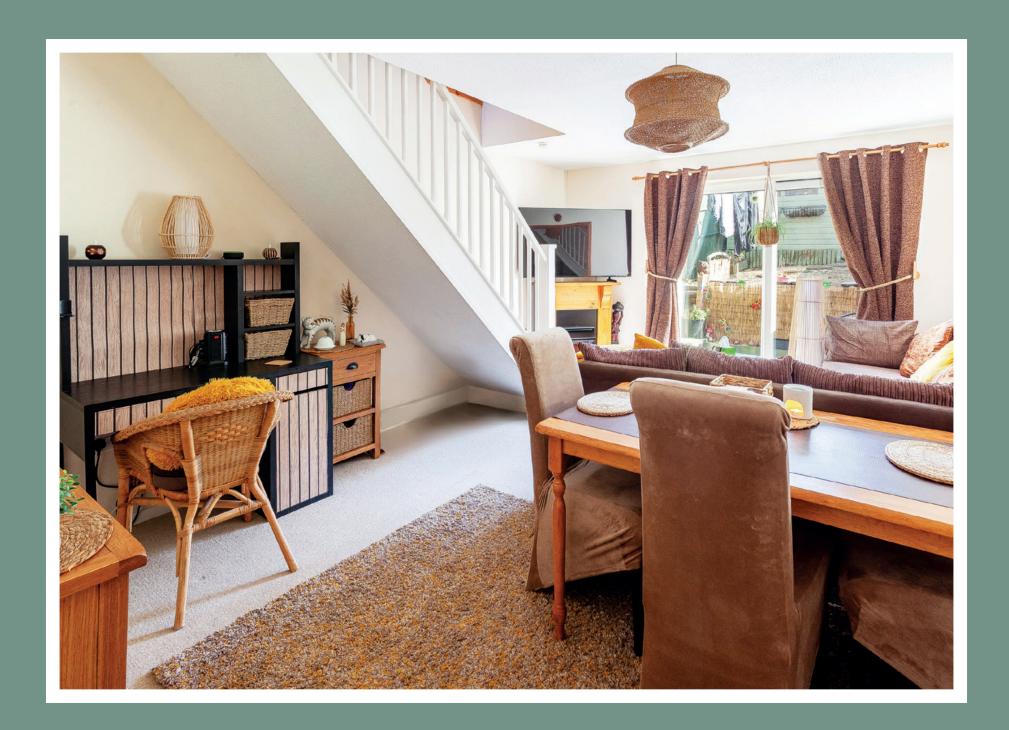

The **spacious lounge & dining area** is off the entrance hall and a great size. There is enough room for sofas and a dining table & chairs. The double patio sliding doors help create a lovely bright and open space and gives you access to the rear garden. The floor is carpeted and there are stairs that lead you to the bedrooms and bathroom on the first floor.