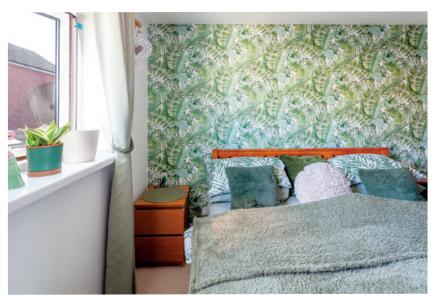

The **bathroom** is positioned at the top of the stairs. There is an electric shower above the bath, part tiled walls, a window and Linoluem flooring.

The **primary bedroom** is spacious double bedroom. This room has carpeted flooring that flows from the landing. The large window attracts lots of natural light and looks out over the rear garden. There is a large built-in wardrobe for plenty of storage.