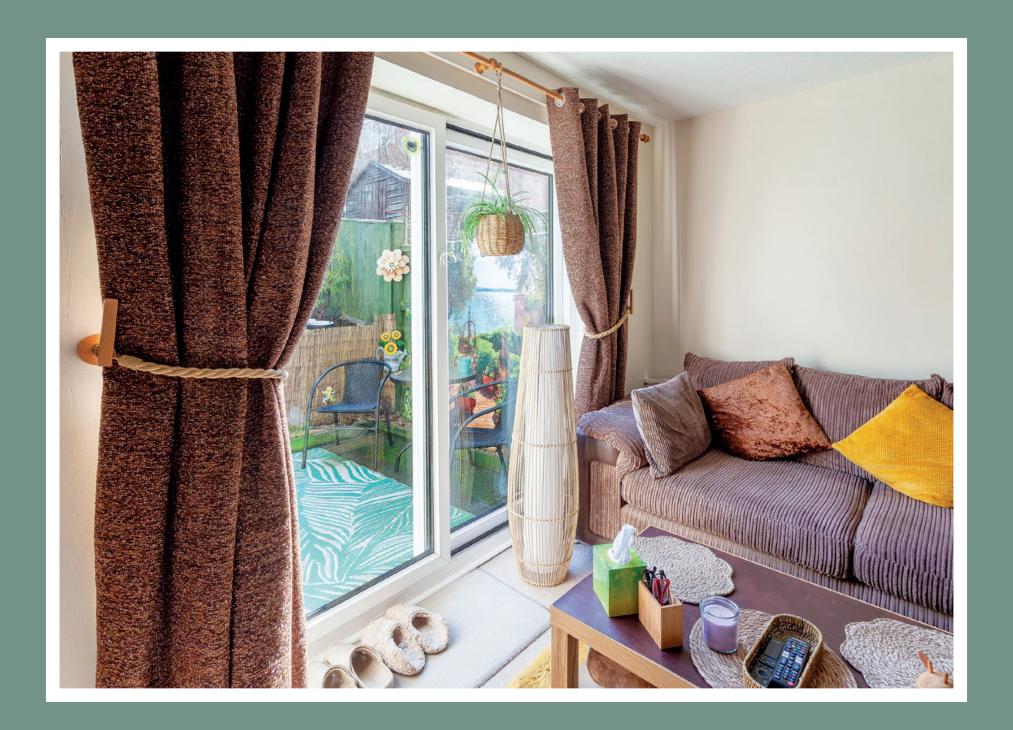

The **spacious lounge & dining area** is off the entrance hall and a great size. There is enough room for sofas and a dining table & chairs. The double patio sliding doors help create a lovely bright and open space and gives you access to the rear garden. The floor is carpeted and there are stairs that lead you to the bedrooms and bathroom on the first floor.

The **rear private garden** is a lovely space. There is a patio area accessed from the double sliding doors via the lounge, and a tiered garden with a shed and private rear access.

There is **allocated parking** for 2 cars and is positioned at the front of the house in a quiet cul-desac.