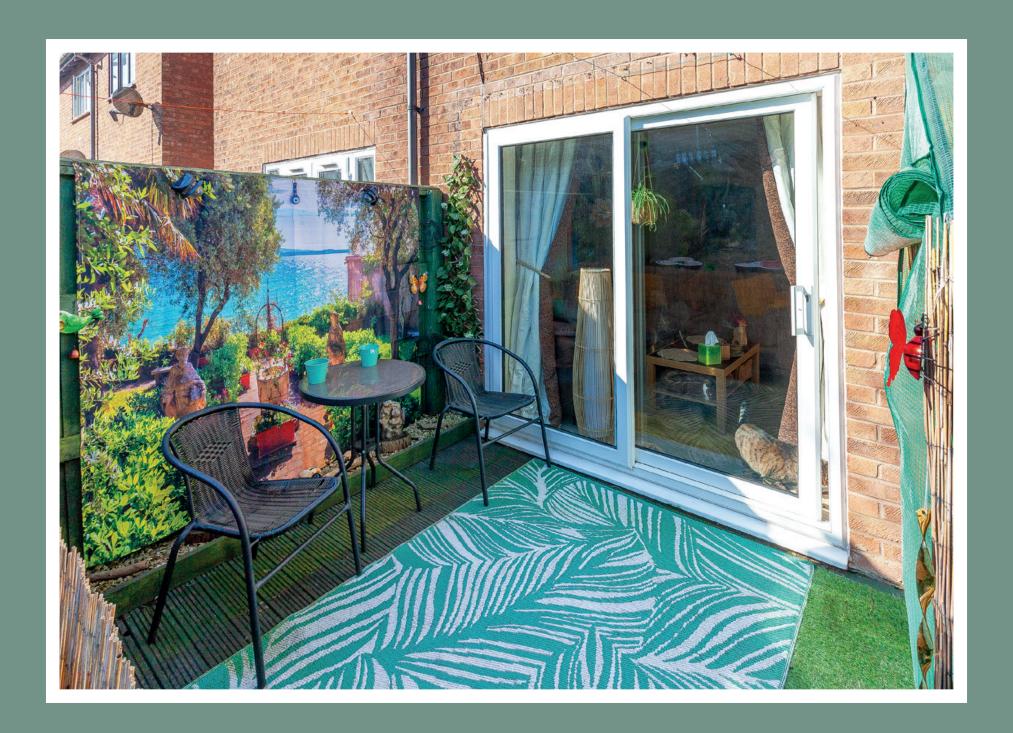

The **private front terrace** is positioned at the front of the house. This decked area is large enough for a small table and chairs. A wonderful place to enjoy the fabulous views of the forest in the distance.

The **rear private garden** is a lovely space. There is a patio area accessed from the double sliding doors via the lounge, and a tiered garden with a shed and private rear access.

There is **allocated parking** for 2 cars and is positioned at the front of the house in a quiet cul-desac.