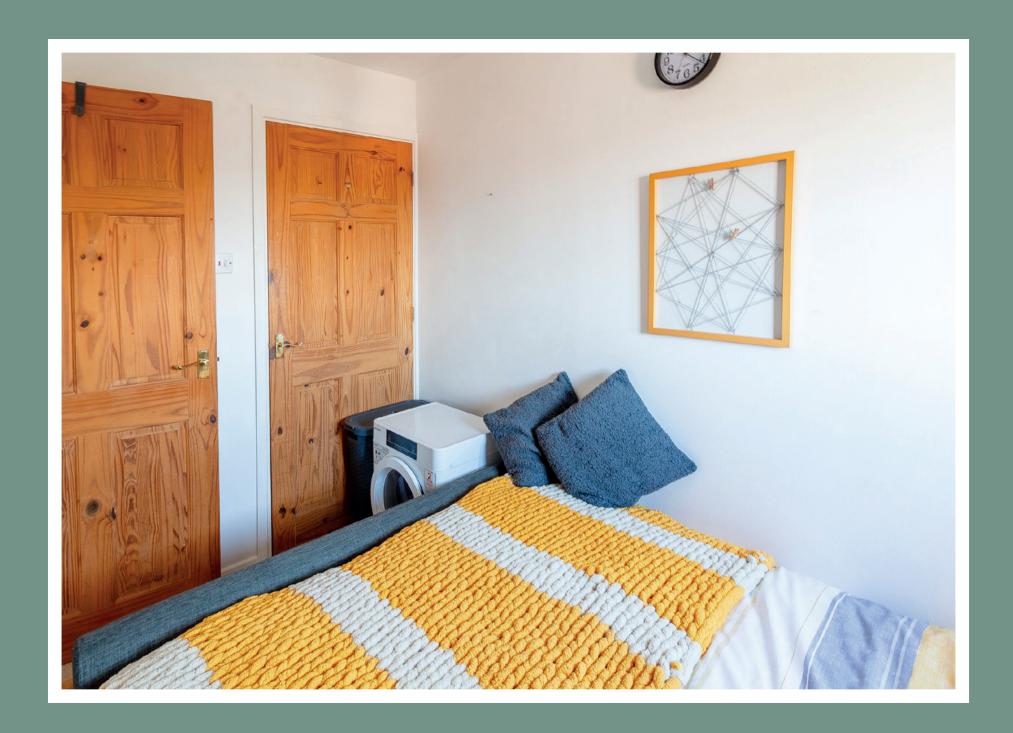

The **second bedroom** is a good size double bedroom and benefits from a large window looking out to the wonderful views of the forest. The floor is carpeted and there is a built-in cupboard for storage.