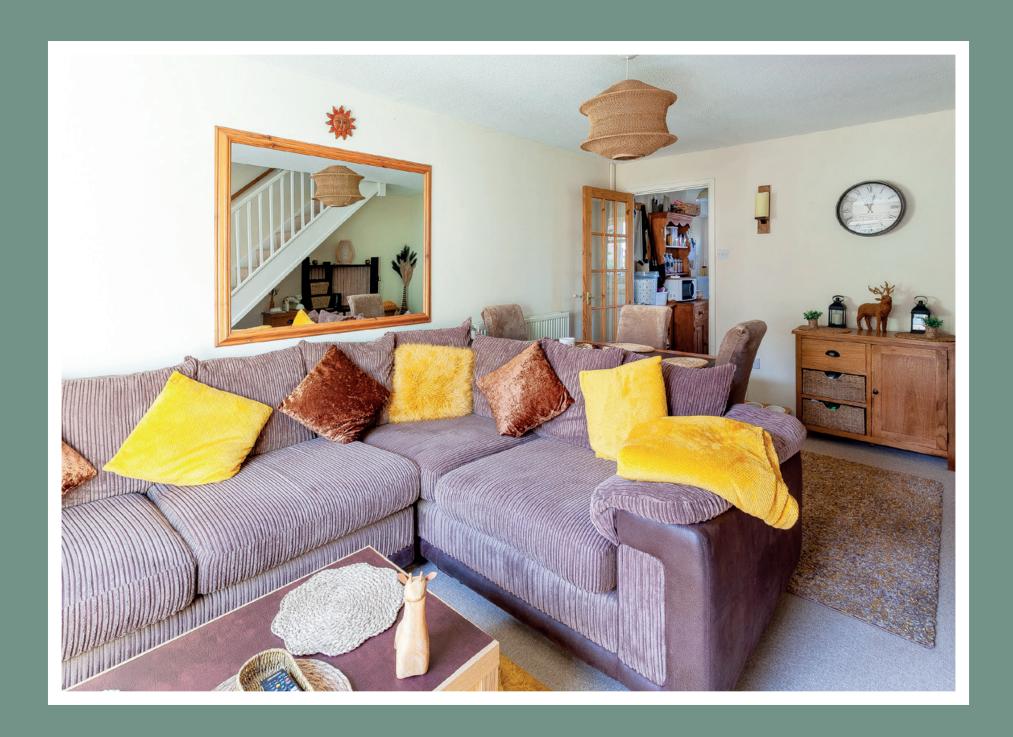

The **spacious lounge & dining area** is off the entrance hall and a great size. There is enough room for sofas and a dining table & chairs. The double patio sliding doors help create a lovely bright and open space and gives you access to the rear garden. The floor is carpeted and there are stairs that lead you to the bedrooms and bathroom on the first floor.