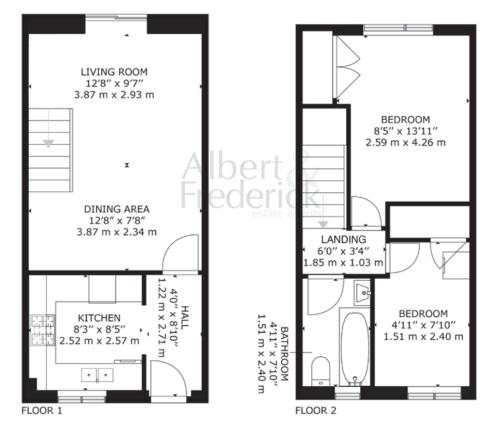

## 9 WOODLANDS REACH, CINDERFORD, GL14 3EN

Asking price £210,000

GROSS INTERNAL AREA FLOOR 1: 336 sq.ft, 31 m², FLOOR 2: 314 sq.ft, 29 m² TOTAL: 650 sq.ft, 60 m²

SIZES AND DIMENSIONS ARE APPROXIMATE, ACTUAL MAY VARY.