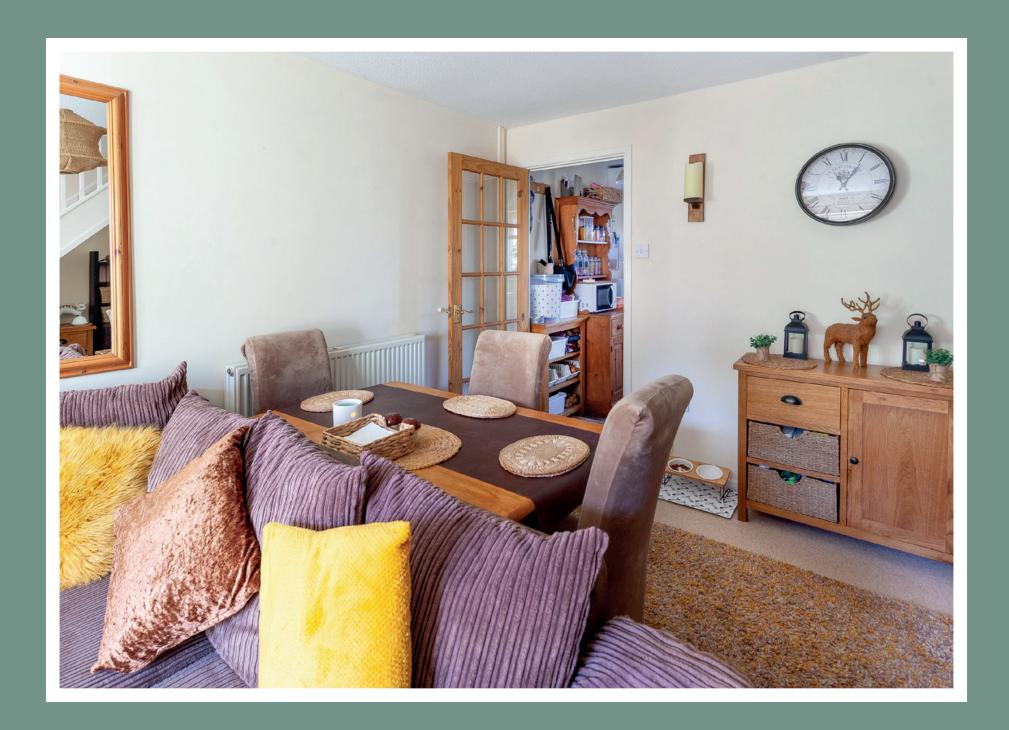

The **spacious lounge & dining area** is off the entrance hall and a great size. There is enough room for sofas and a dining table & chairs. The double patio sliding doors help create a lovely bright and open space and gives you access to the rear garden. The floor is carpeted and there are stairs that lead you to the bedrooms and bathroom on the first floor.