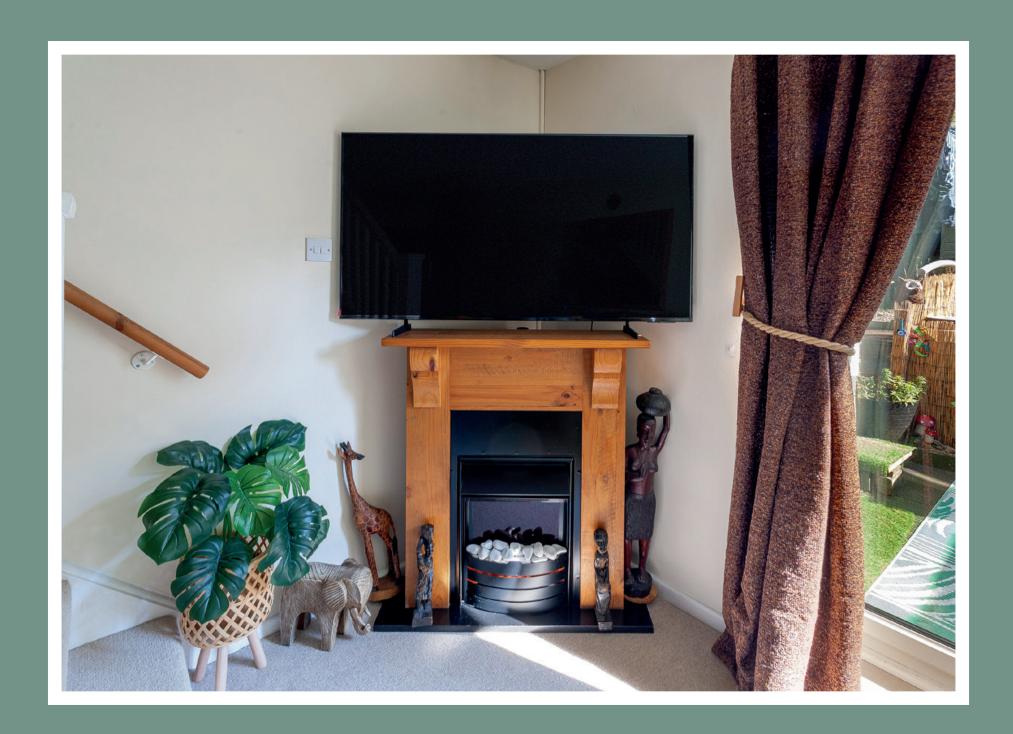

The **spacious lounge & dining area** is off the entrance hall and a great size. There is enough room for sofas and a dining table & chairs. The double patio sliding doors help create a lovely bright and open space and gives you access to the rear garden. The floor is carpeted and there are stairs that lead you to the bedrooms and bathroom on the first floor.