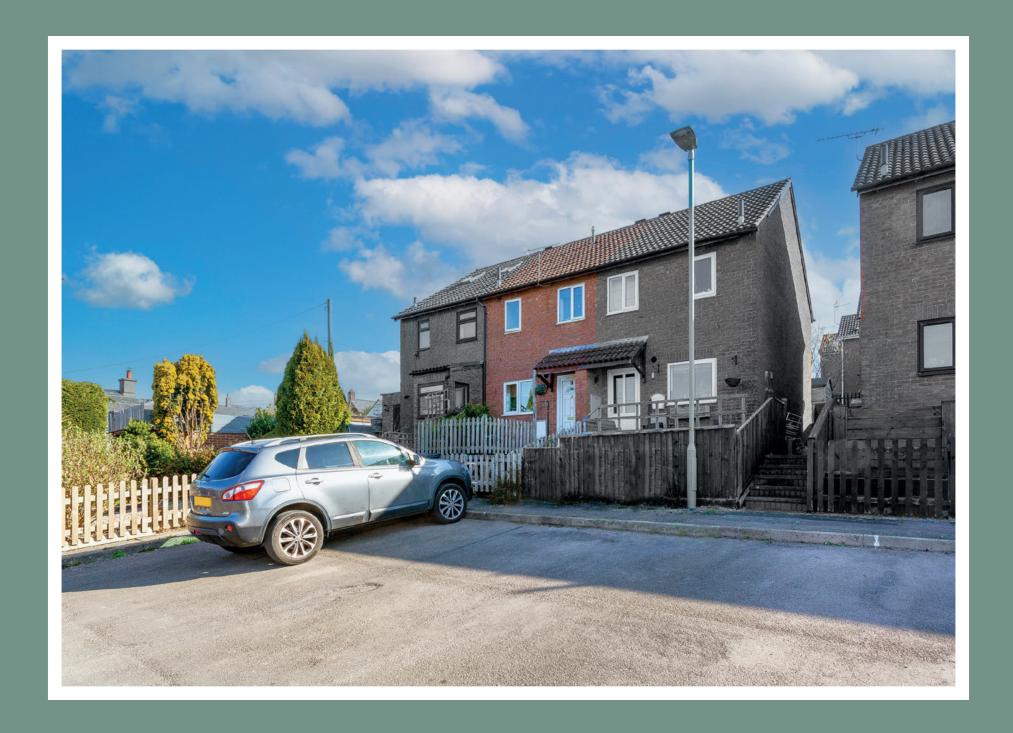

## 9 Woodlands Reach Cinderford GL14

- A spacious terraced house in the popular town of Cinderford
  - Open plan lounge & dining space 2 double bedrooms
    - Bathroom Kitchen Private rear garden •
  - Front terrace with forest views Quiet cul-de-sac location •
- Private allocated parking for 2 cars
   Close to town amenities

## A spacious terraced house in the popular town of Cinderford

In summary, a spacious, terraced house in a quiet cul-de-sac location with two double bedrooms, a bathroom, spacious lounge & dining space, kitchen, private rear garden with shed, front terrace with views and allocated parking for two cars. The property is situated in the popular town of Cinderford in the heart of the Forest of Dean, a short drive from the river Wye, the river Severn and the picturesque towns of Coleford, Ross-On-Wye and Monmouth.

The **rear private garden** is a lovely space. There is a patio area accessed from the double sliding doors via the lounge, and a tiered garden with a shed and private rear access.

There is **allocated parking** for 2 cars and is positioned at the front of the house in a quiet cul-desac.