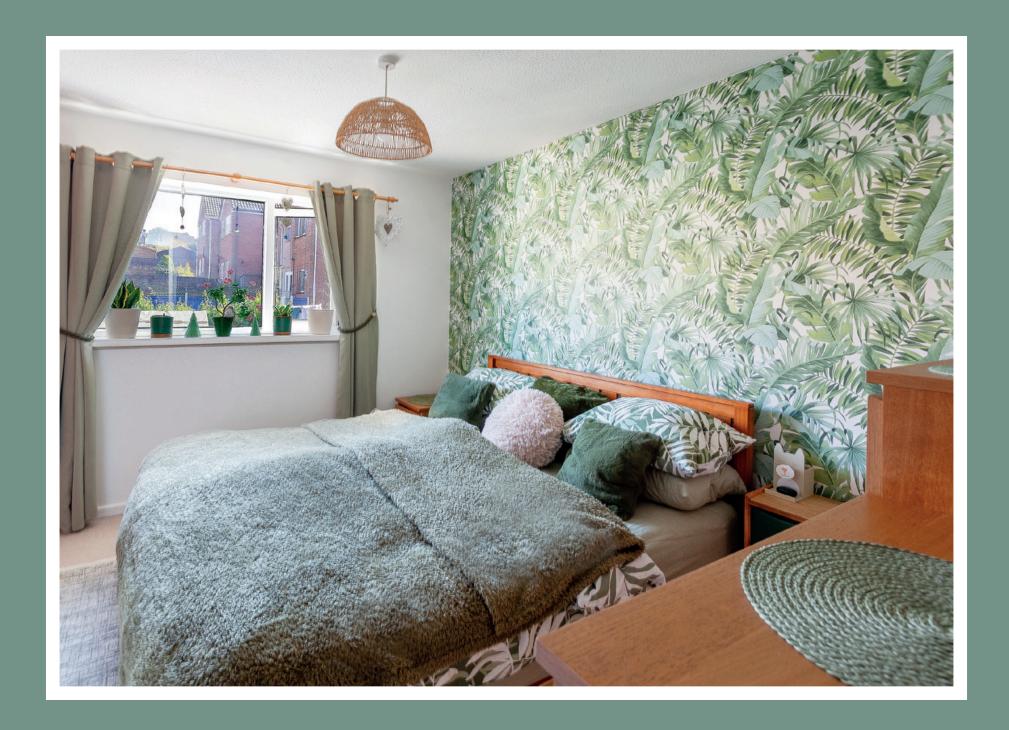

The **bathroom** is positioned at the top of the stairs. There is an electric shower above the bath, part tiled walls, a window and Linoluem flooring.

The **primary bedroom** is spacious double bedroom. This room has carpeted flooring that flows from the landing. The large window attracts lots of natural light and looks out over the rear garden. There is a large built-in wardrobe for plenty of storage.