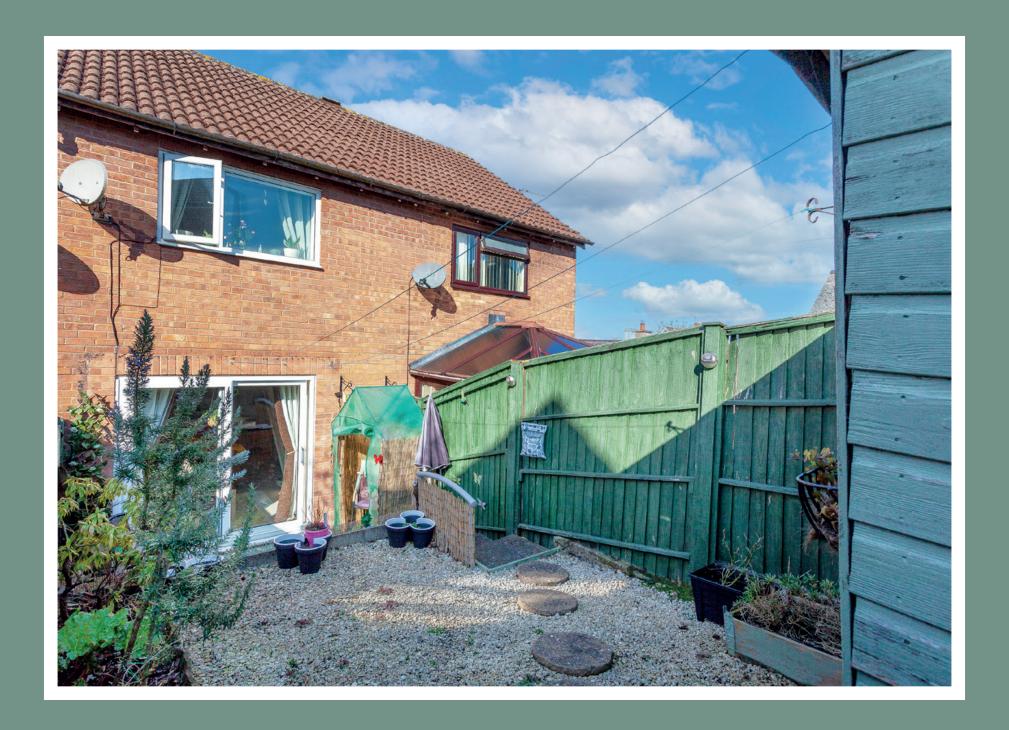

The **rear private garden** is a lovely space. There is a patio area accessed from the double sliding doors via the lounge, and a tiered garden with a shed and private rear access.

There is **allocated parking** for 2 cars and is positioned at the front of the house in a quiet cul-desac.