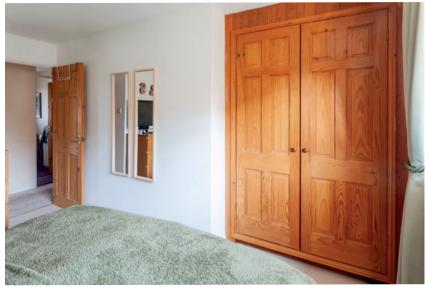

The **bathroom** is positioned at the top of the stairs. There is an electric shower above the bath, part tiled walls, a window and Linoluem flooring.

The **primary bedroom** is spacious double bedroom. This room has carpeted flooring that flows from the landing. The large window attracts lots of natural light and looks out over the rear garden. There is a large built-in wardrobe for plenty of storage.