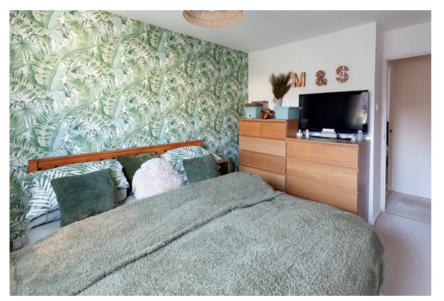

The **bathroom** is positioned at the top of the stairs. There is an electric shower above the bath, part tiled walls, a window and Linoluem flooring.

The **primary bedroom** is spacious double bedroom. This room has carpeted flooring that flows from the landing. The large window attracts lots of natural light and looks out over the rear garden. There is a large built-in wardrobe for plenty of storage.