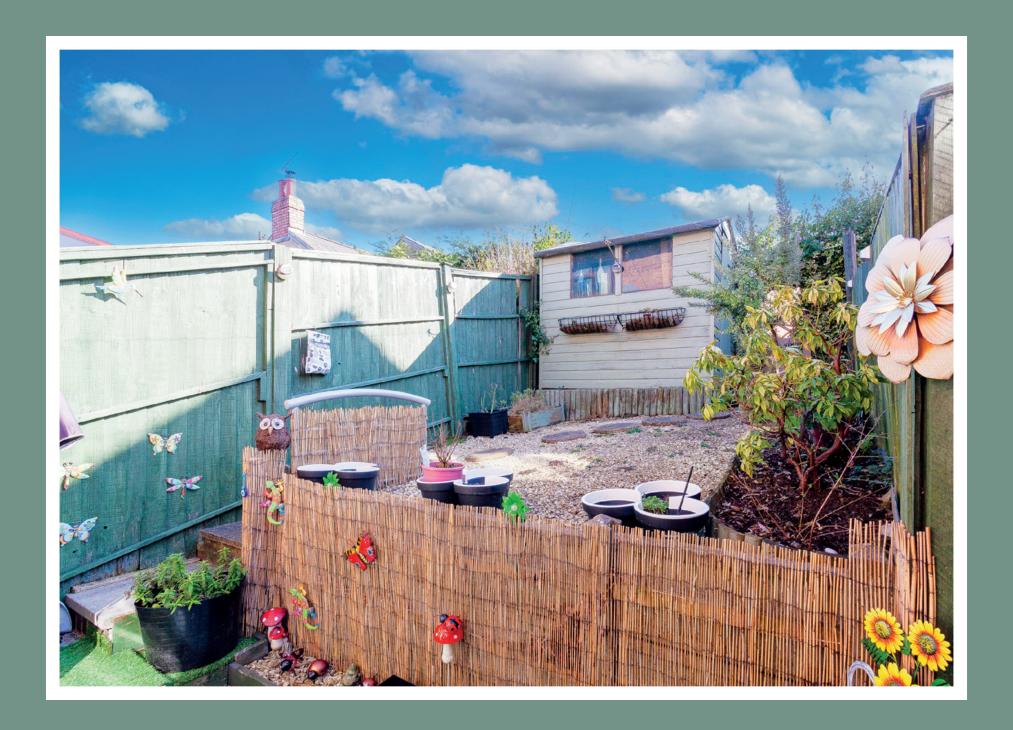

The **rear private garden** is a lovely space. There is a patio area accessed from the double sliding doors via the lounge, and a tiered garden with a shed and private rear access.

There is **allocated parking** for 2 cars and is positioned at the front of the house in a quiet cul-desac.