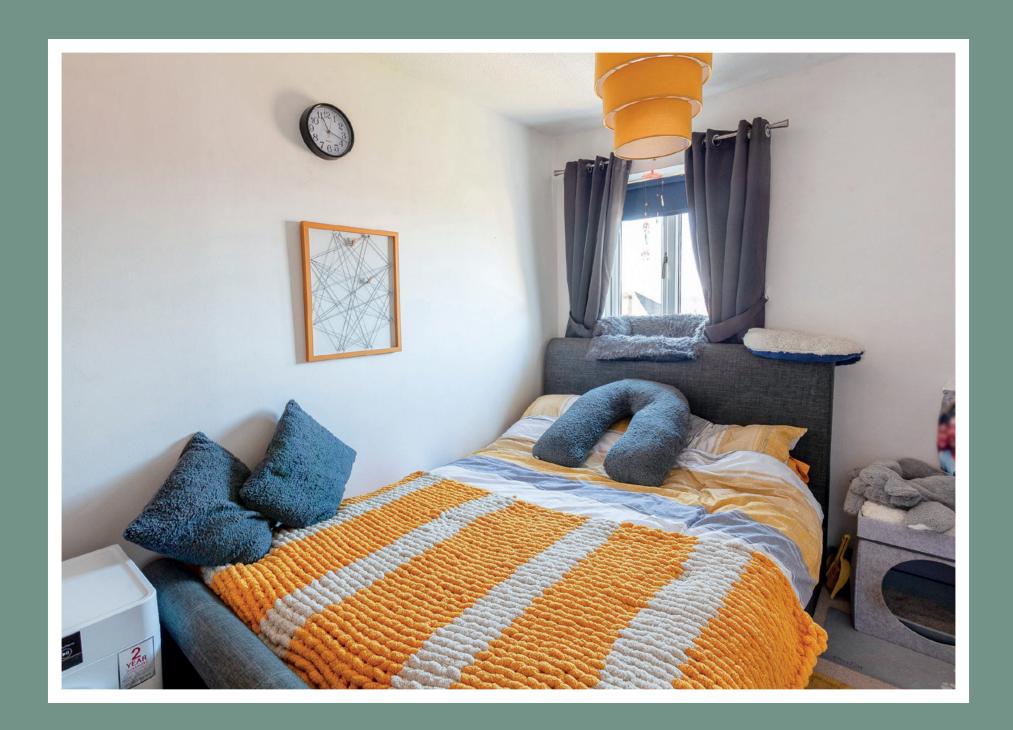

The **bathroom** is positioned at the top of the stairs. There is an electric shower above the bath, part tiled walls, a window and Linoluem flooring.

The **primary bedroom** is spacious double bedroom. This room has carpeted flooring that flows from the landing. The large window attracts lots of natural light and looks out over the rear garden. There is a large built-in wardrobe for plenty of storage.

The **second bedroom** is a good size double bedroom and benefits from a large window looking out to the wonderful views of the forest. The floor is carpeted and there is a built-in cupboard for storage.