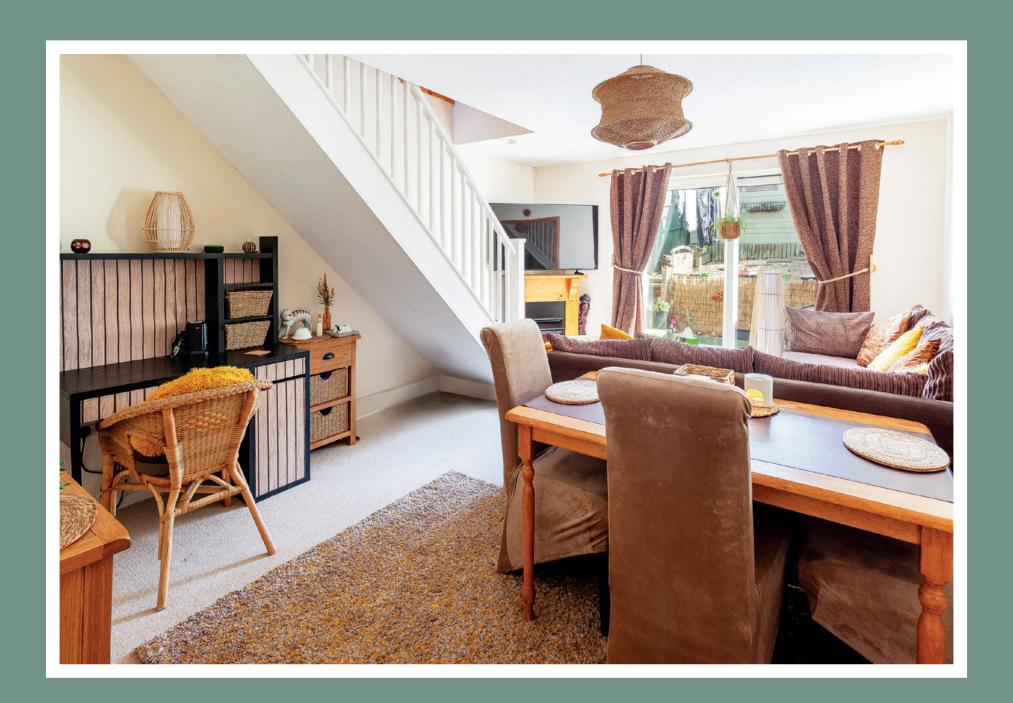

The **spacious lounge & dining area** is off the entrance hall and a great size. There is enough room for sofas and a dining table & chairs. The double patio sliding doors help create a lovely bright and open space and gives you access to the rear garden. The floor is carpeted and there are stairs that lead you to the bedrooms and bathroom on the first floor.