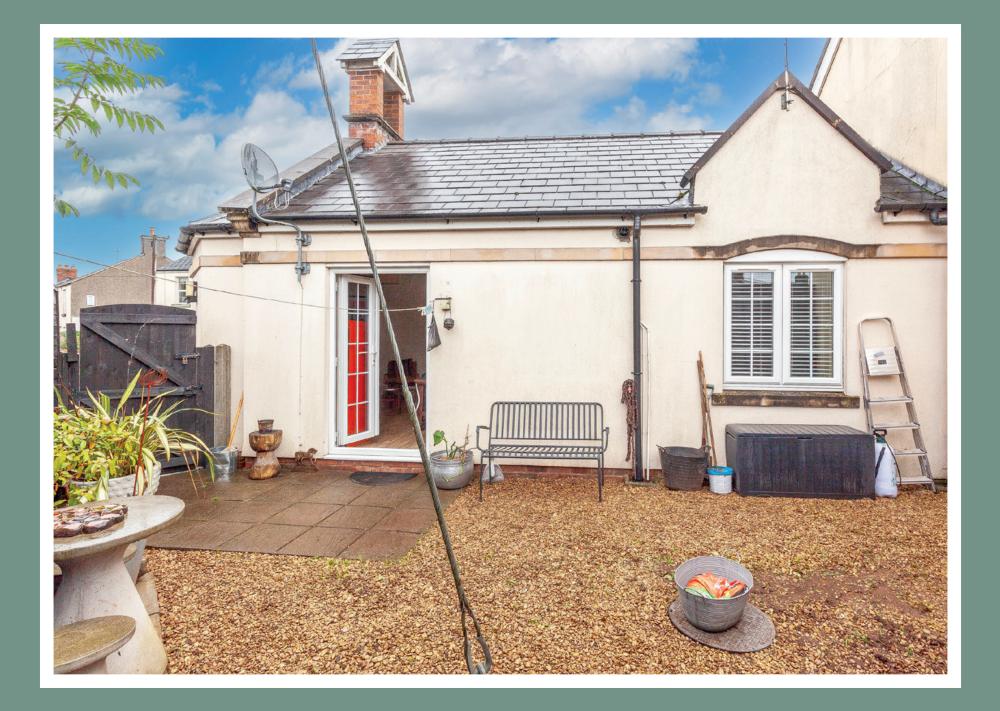

The walk-in shower room is accessed from the hallway. The room has a white suite and a large walk-in shower with a shower curtain and towel rail.

The lounge & kitchen flows from the hallway. This fabulous space opens up with windows to the front and side with double patio doors for direct access to the rear private garden to create a large bright room. The kitchen is positioned off the lounge and has plenty of storage and worktop space. A lovely room to relax and unwind with friends. The private rear garden is accessed from the side gate by the double patio doors from the kitchen & lounge. This garden is low-maintenance and large enough for a table & chairs to enjoy summer BBQ's with friends!

The private parking space is positioned behind the house off the road. There is allocated parking for 1 car.

Sq ft size: 437 approx square feet.

Broadband connectivity: Ultra fast.

Mobile coverage: 4G voice & data.