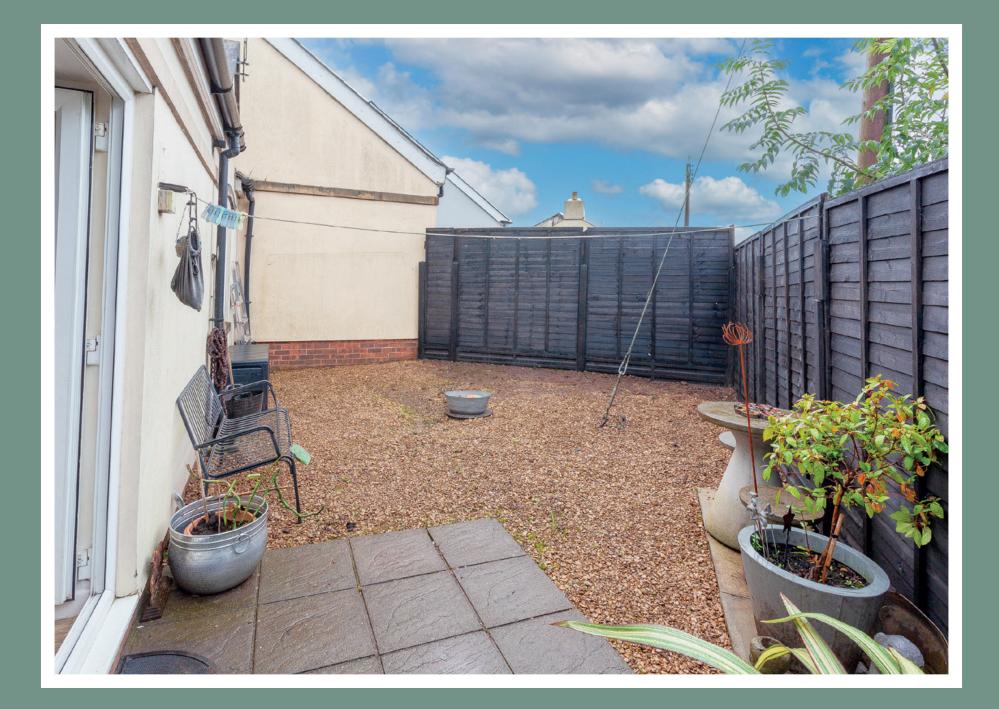

The walk-in shower room is accessed from the hallway. The room has a white suite and a large walk-in shower with a shower curtain and towel rail.

The lounge & kitchen flows from the hallway. This fabulous space opens up with windows to the front and side with double patio doors for direct access to the rear private garden to create a large bright room. The kitchen is positioned off the lounge and has plenty of storage and worktop space. A lovely room to relax and unwind with friends. The private rear garden is accessed from the side gate by the double patio doors from the kitchen & lounge. This garden is low-maintenance and large enough for a table & chairs to enjoy summer BBQ's with friends!

The private parking space is positioned behind the house off the road. There is allocated parking for 1 car.

Sq ft size: 437 approx square feet.

Broadband connectivity: Ultra fast.

Mobile coverage: 4G voice & data.