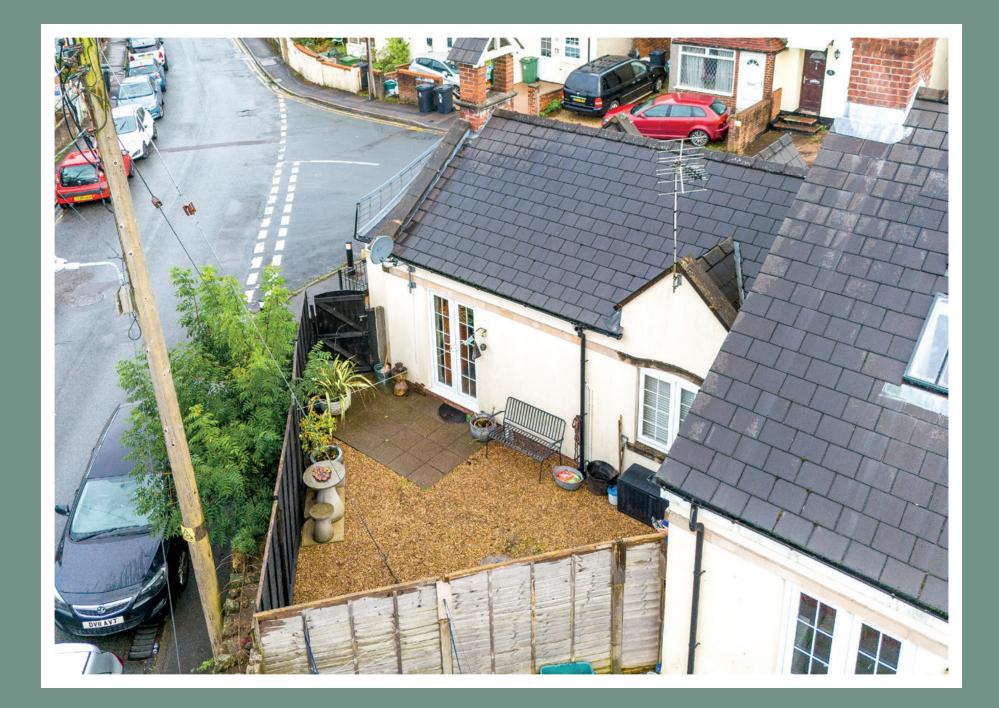

The walk-in shower room is accessed from the hallway. The room has a white suite and a large walk-in shower with a shower curtain and towel rail.

The lounge & kitchen flows from the hallway. This fabulous space opens up with windows to the front and side with double patio doors for direct access to the rear private garden to create a large bright room. The kitchen is positioned off the lounge and has plenty of storage and worktop space. A lovely room to relax and unwind with friends. The private rear garden is accessed from the side gate by the double patio doors from the kitchen & lounge. This garden is low-maintenance and large enough for a table & chairs to enjoy summer BBQ's with friends!

The private parking space is positioned behind the house off the road. There is allocated parking for 1 car.

Sq ft size: 437 approx square feet.

Broadband connectivity: Ultra fast.

Mobile coverage: 4G voice & data.