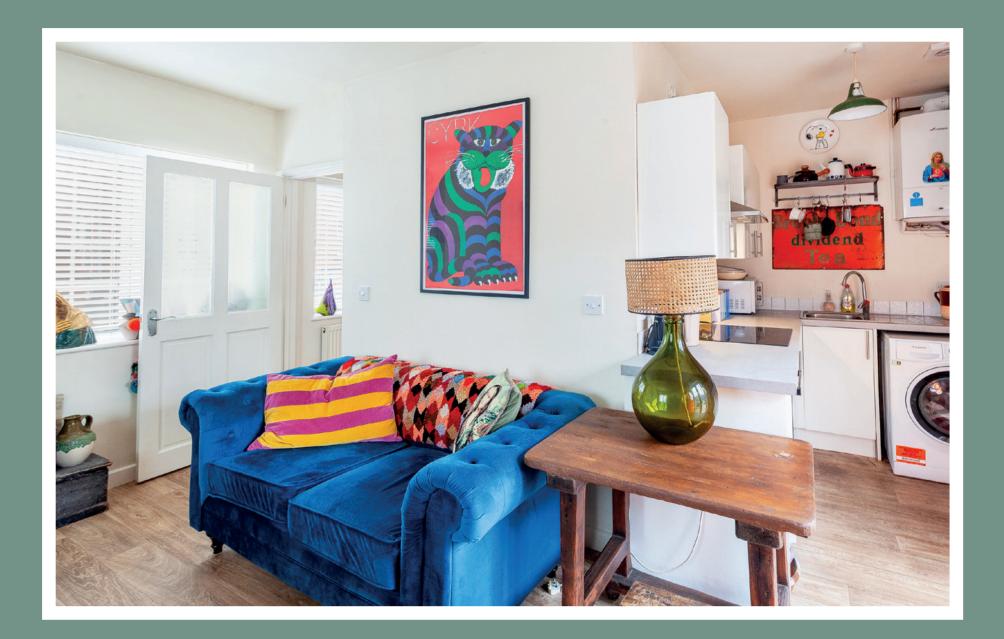

The walk-in shower room is accessed from the hallway. The room has a white suite and a large walk-in shower with a shower curtain and towel rail.

The lounge & kitchen flows from the hallway. This fabulous space opens up with windows to the front and side with double patio doors for direct access to the rear private garden to create a large bright room. The kitchen is positioned off the lounge and has plenty of storage and worktop space. A lovely room to relax and unwind with friends. The private rear garden is accessed from the side gate by the double patio doors from the kitchen & lounge. This garden is low-maintenance and large enough for a table & chairs to enjoy summer BBQ's with friends!