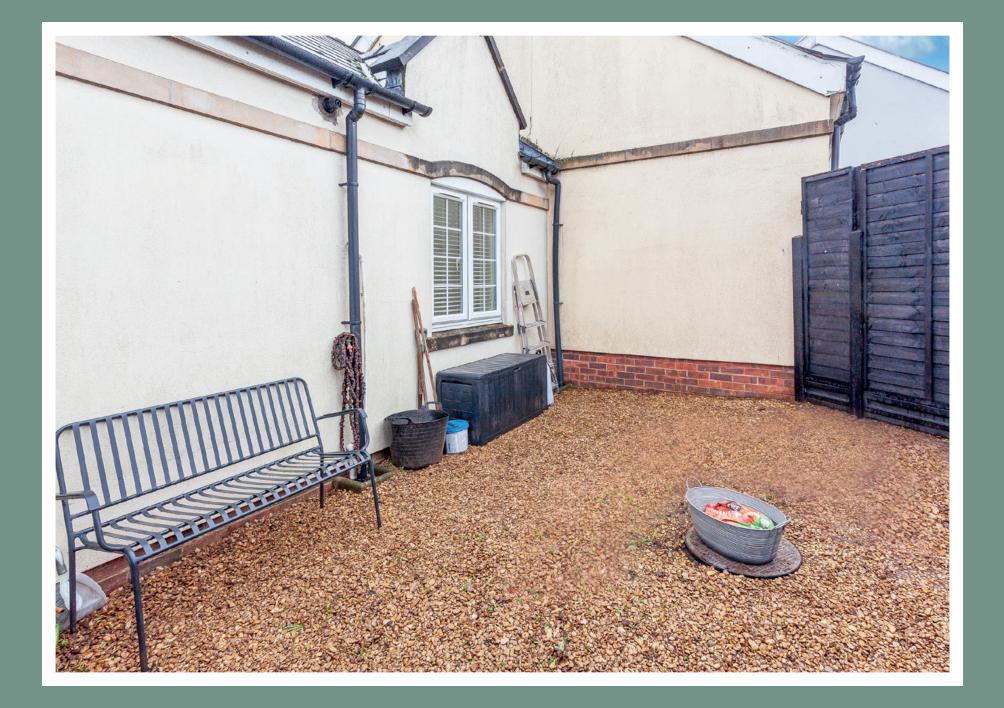

The walk-in shower room is accessed from the hallway. The room has a white suite and a large walk-in shower with a shower curtain and towel rail.

The lounge & kitchen flows from the hallway. This fabulous space opens up with windows to the front and side with double patio doors for direct access to the rear private garden to create a large bright room. The kitchen is positioned off the lounge and has plenty of storage and worktop space. A lovely room to relax and unwind with friends. The private rear garden is accessed from the side gate by the double patio doors from the kitchen & lounge. This garden is low-maintenance and large enough for a table & chairs to enjoy summer BBQ's with friends!

The private parking space is positioned behind the house off the road. There is allocated parking for 1 car.

Sq ft size: 437 approx square feet.

Broadband connectivity: Ultra fast.

Mobile coverage: 4G voice & data.