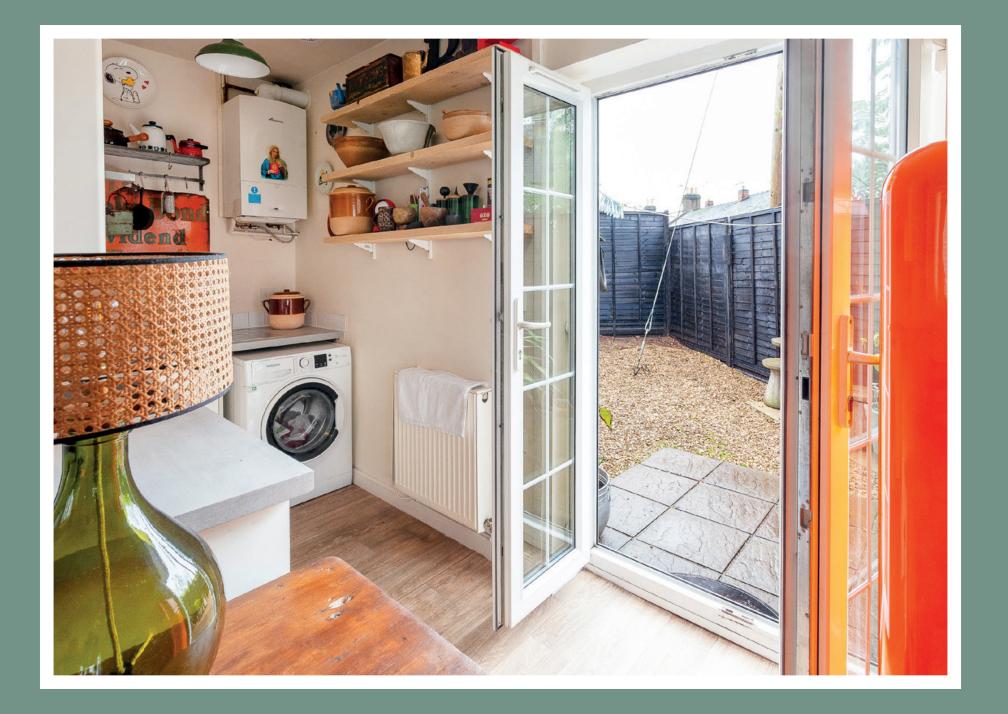

The walk-in shower room is accessed from the hallway. The room has a white suite and a large walk-in shower with a shower curtain and towel rail.

The lounge & kitchen flows from the hallway. This fabulous space opens up with windows to the front and side with double patio doors for direct access to the rear private garden to create a large bright room. The kitchen is positioned off the lounge and has plenty of storage and worktop space. A lovely room to relax and unwind with friends. The private rear garden is accessed from the side gate by the double patio doors from the kitchen & lounge. This garden is low-maintenance and large enough for a table & chairs to enjoy summer BBQ's with friends!