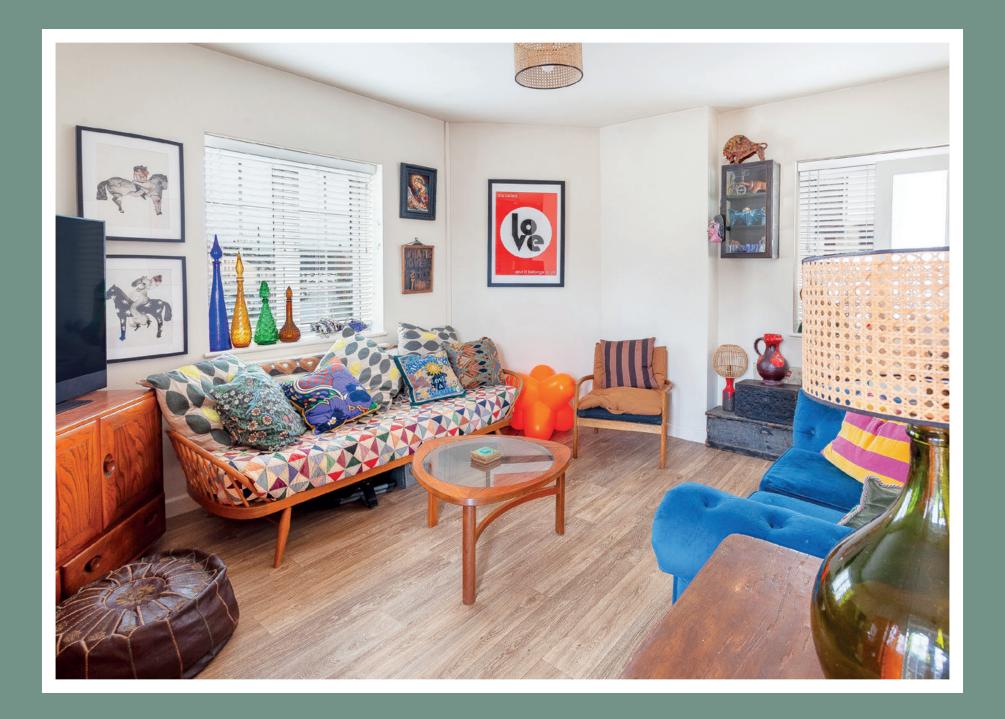

Agents' comments "This property is an absolute gem! A unique home that is spacious and benefiting from private parking and a low maintenance rear garden. With a short walk to the town it's in a great location." The entrance hall welcomes you into this wonderful home, this space leads you to a bedroom to the left, walk-in shower room ahead, and lounge to the right.

The walk-in shower room is accessed from the hallway. The room has a white suite and a large walk-in shower with a shower curtain and towel rail.

The lounge & kitchen flows from the hallway. This fabulous space opens up with windows to the front and side with double patio doors for direct access to the rear private garden to create a large bright room. The kitchen is positioned off the lounge and has plenty of storage and worktop space. A lovely room to relax and unwind with friends. The private rear garden is accessed from the side gate by the double patio doors from the kitchen & lounge. This garden is low-maintenance and large enough for a table & chairs to enjoy summer BBQ's with friends!