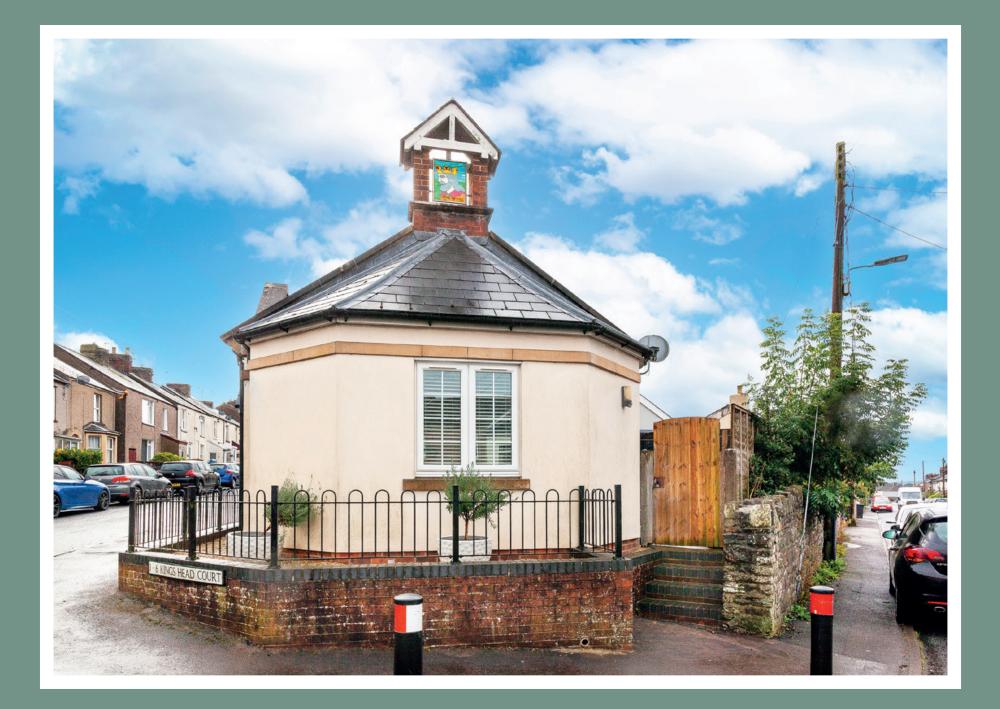

## A beautifully presented semi-detached bungalow in Cinderford

In summary, a wonderful and beautifully presented, spacious semi-detached bungalow, with one double bedroom, a large walk-in shower room, spacious open plan lounge & kitchen area, double patio doors, a private rear garden and allocated parking for one car. The property is situated in the popular town of Cinderford in the heart of the Forest of Dean, a short drive from the river Wye, the river Severn and the picturesque towns of Coleford, Ross-On-Wye and Monmouth.