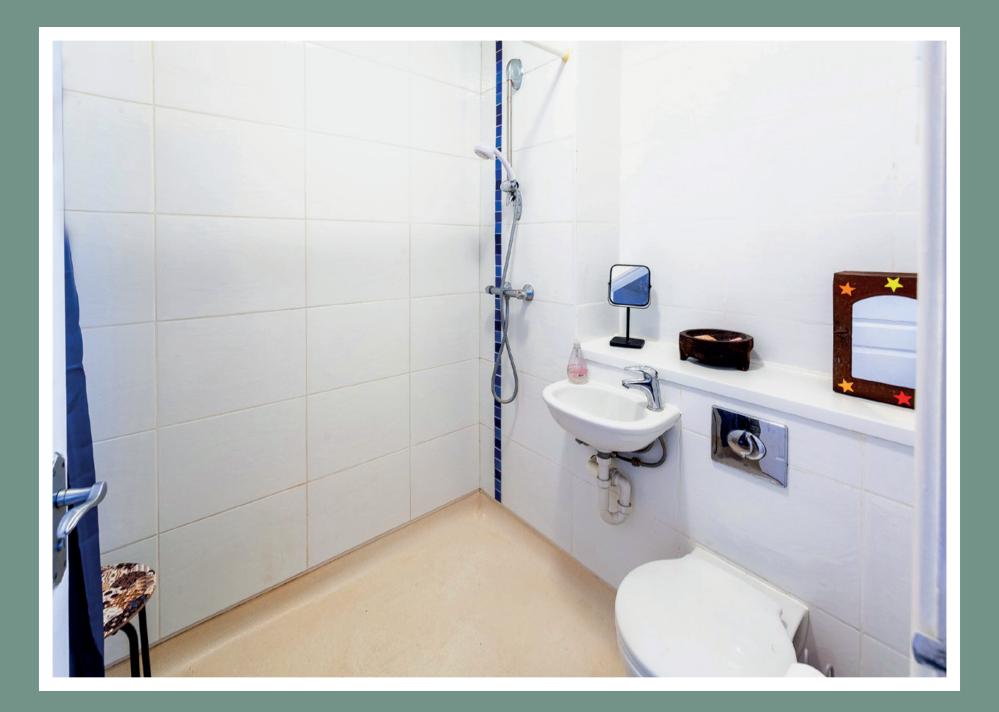

The walk-in shower room is accessed from the hallway. The room has a white suite and a large walk-in shower with a shower curtain and towel rail.

The lounge & kitchen flows from the hallway. This fabulous space opens up with windows to the front and side with double patio doors for direct access to the rear private garden to create a large bright room. The kitchen is positioned off the lounge and has plenty of storage and worktop space. A lovely room to relax and unwind with friends. The private rear garden is accessed from the side gate by the double patio doors from the kitchen & lounge. This garden is low-maintenance and large enough for a table & chairs to enjoy summer BBQ's with friends!