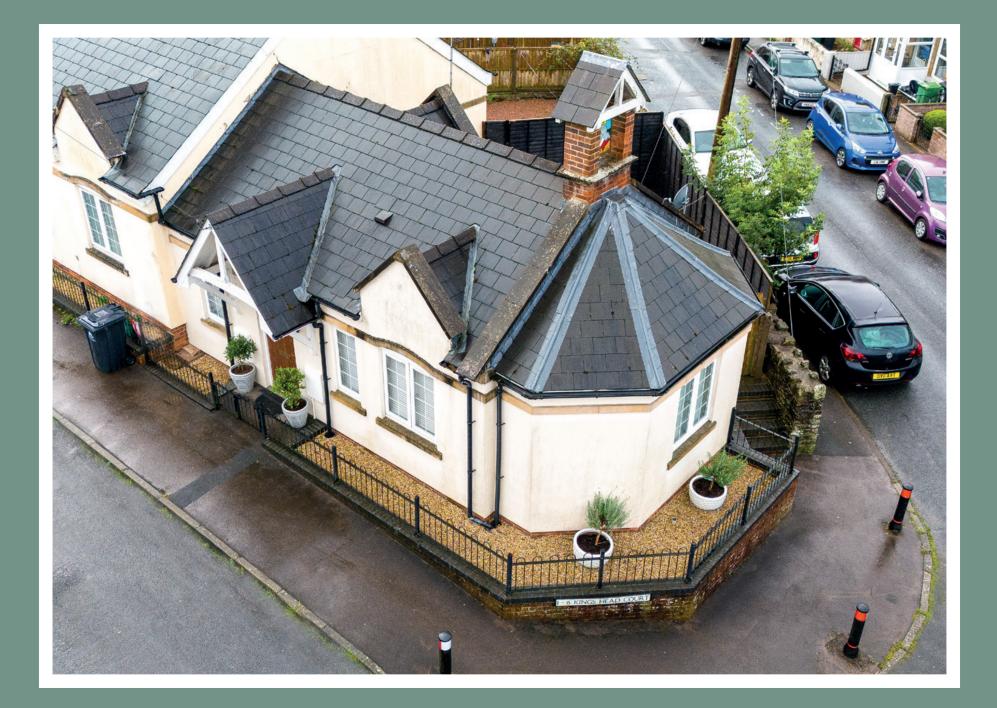

## A beautifully presented semi-detached bungalow in Cinderford

In summary, a wonderful and beautifully presented, spacious semi-detached bungalow, with one double bedroom, a large walk-in shower room, spacious open plan lounge & kitchen area, double patio doors, a private rear garden and allocated parking for one car. The property is situated in the popular town of Cinderford in the heart of the Forest of Dean, a short drive from the river Wye, the river Severn and the picturesque towns of Coleford, Ross-On-Wye and Monmouth.

The walk-in shower room is accessed from the hallway. The room has a white suite and a large walk-in shower with a shower curtain and towel rail.

The lounge & kitchen flows from the hallway. This fabulous space opens up with windows to the front and side with double patio doors for direct access to the rear private garden to create a large bright room. The kitchen is positioned off the lounge and has plenty of storage and worktop space. A lovely room to relax and unwind with friends. The private rear garden is accessed from the side gate by the double patio doors from the kitchen & lounge. This garden is low-maintenance and large enough for a table & chairs to enjoy summer BBQ's with friends!

The private parking space is positioned behind the house off the road. There is allocated parking for 1 car.

Sq ft size: 437 approx square feet.

Broadband connectivity: Ultra fast.

Mobile coverage: 4G voice & data.