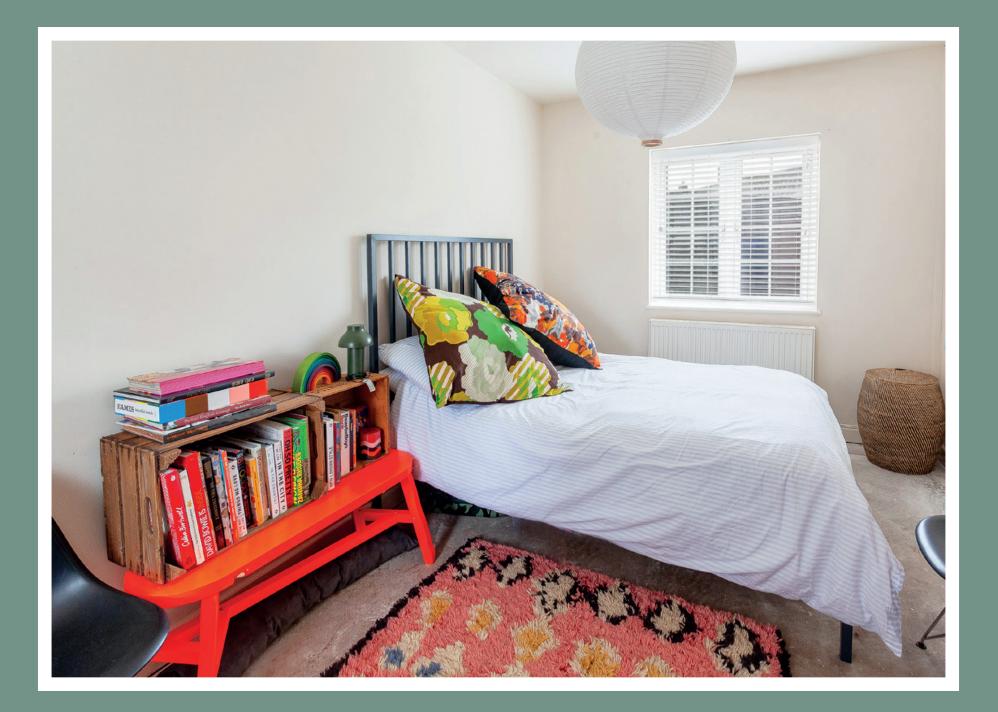

The Primary bedroom is off the entrance hall and looking out to the front and rear of the property. This spacious room is a large double bedroom with plenty of room for a wardrobe and chest of drawers. There is a loft hatch access on the ceiling.

The walk-in shower room is accessed from the hallway. The room has a white suite and a large walk-in shower with a shower curtain and towel rail.

The lounge & kitchen flows from the hallway. This fabulous space opens up with windows to the front and side with double patio doors for direct access to the rear private garden to create a large bright room. The kitchen is positioned off the lounge and has plenty of storage and worktop space. A lovely room to relax and unwind with friends. The private rear garden is accessed from the side gate by the double patio doors from the kitchen & lounge. This garden is low-maintenance and large enough for a table & chairs to enjoy summer BBQ's with friends!