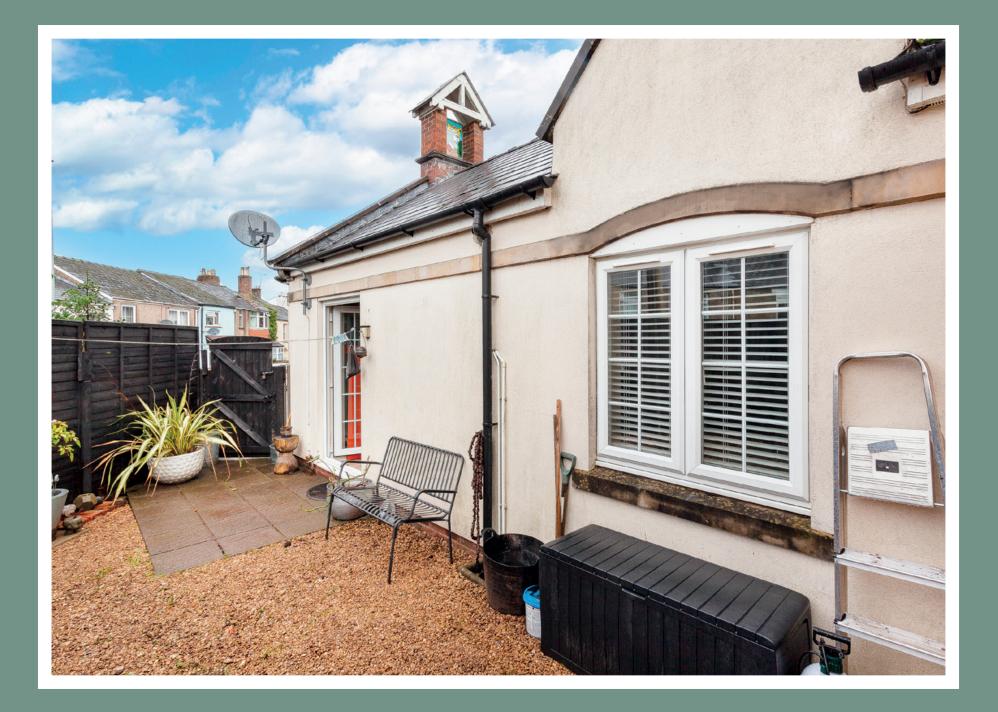

The walk-in shower room is accessed from the hallway. The room has a white suite and a large walk-in shower with a shower curtain and towel rail.

The lounge & kitchen flows from the hallway. This fabulous space opens up with windows to the front and side with double patio doors for direct access to the rear private garden to create a large bright room. The kitchen is positioned off the lounge and has plenty of storage and worktop space. A lovely room to relax and unwind with friends. The private rear garden is accessed from the side gate by the double patio doors from the kitchen & lounge. This garden is low-maintenance and large enough for a table & chairs to enjoy summer BBQ's with friends!

The private parking space is positioned behind the house off the road. There is allocated parking for 1 car.

Sq ft size: 437 approx square feet.

Broadband connectivity: Ultra fast.

Mobile coverage: 4G voice & data.