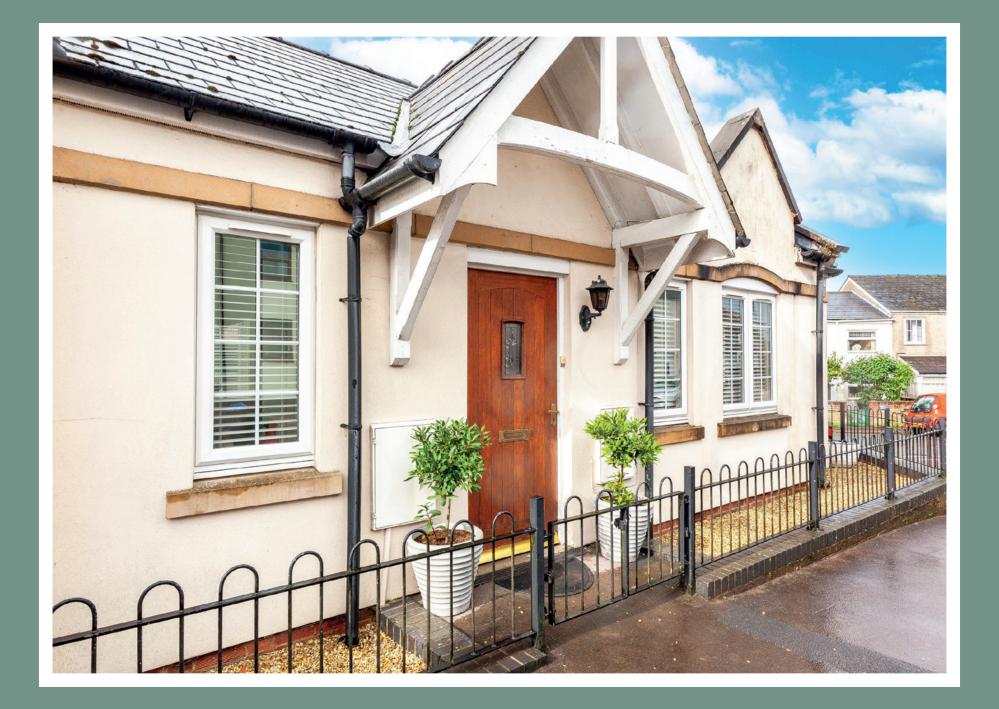

## A beautifully presented semi-detached bungalow in Cinderford

In summary, a wonderful and beautifully presented, spacious semi-detached bungalow, with one double bedroom, a large walk-in shower room, spacious open plan lounge & kitchen area, double patio doors, a private rear garden and allocated parking for one car. The property is situated in the popular town of Cinderford in the heart of the Forest of Dean, a short drive from the river Wye, the river Severn and the picturesque towns of Coleford, Ross-On-Wye and Monmouth.

Agents' comments "This property is an absolute gem! A unique home that is spacious and benefiting from private parking and a low maintenance rear garden. With a short walk to the town it's in a great location." The entrance hall welcomes you into this wonderful home, this space leads you to a bedroom to the left, walk-in shower room ahead, and lounge to the right.

The walk-in shower room is accessed from the hallway. The room has a white suite and a large walk-in shower with a shower curtain and towel rail.

The lounge & kitchen flows from the hallway. This fabulous space opens up with windows to the front and side with double patio doors for direct access to the rear private garden to create a large bright room. The kitchen is positioned off the lounge and has plenty of storage and worktop space. A lovely room to relax and unwind with friends. The private rear garden is accessed from the side gate by the double patio doors from the kitchen & lounge. This garden is low-maintenance and large enough for a table & chairs to enjoy summer BBQ's with friends!