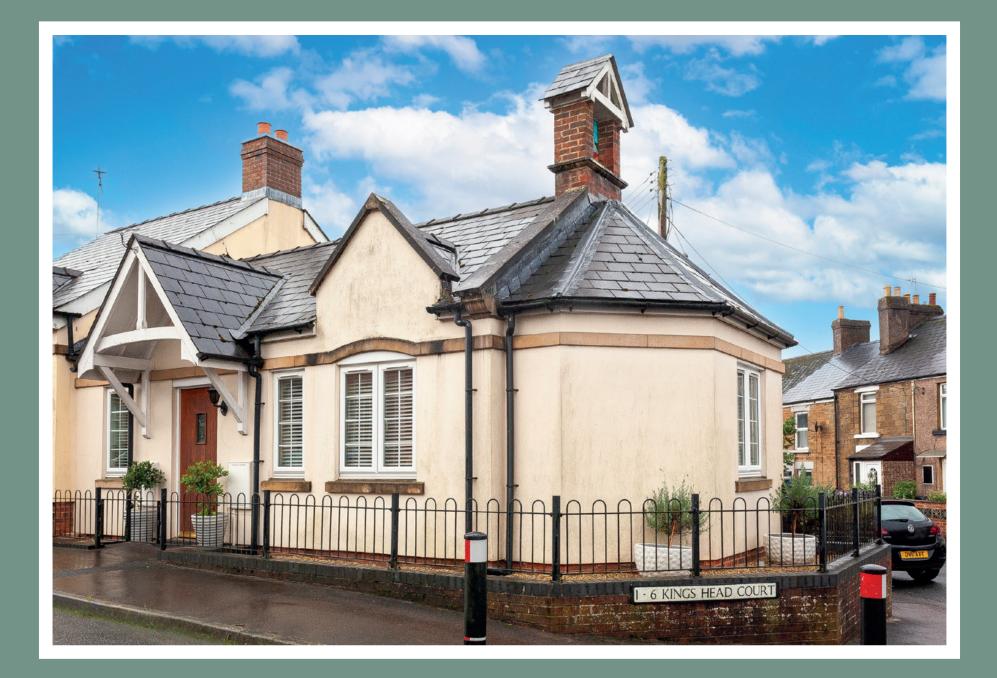

# Kings Head Court Cinderford

### 1 Kings Head Court Cinderford GL14

- A wonderful spacious semi-detached bungalow in the popular town of Cinderford
  - A unique and beautifully presented home •
  - 1 double bedroom Large walk-in shower room •
  - Spacious open plan lounge and kitchen Double patio doors •
- Private large rear garden Private allocated parking for 1 car Close to town amenities •

## A beautifully presented semi-detached bungalow in Cinderford

In summary, a wonderful and beautifully presented, spacious semi-detached bungalow, with one double bedroom, a large walk-in shower room, spacious open plan lounge & kitchen area, double patio doors, a private rear garden and allocated parking for one car. The property is situated in the popular town of Cinderford in the heart of the Forest of Dean, a short drive from the river Wye, the river Severn and the picturesque towns of Coleford, Ross-On-Wye and Monmouth.