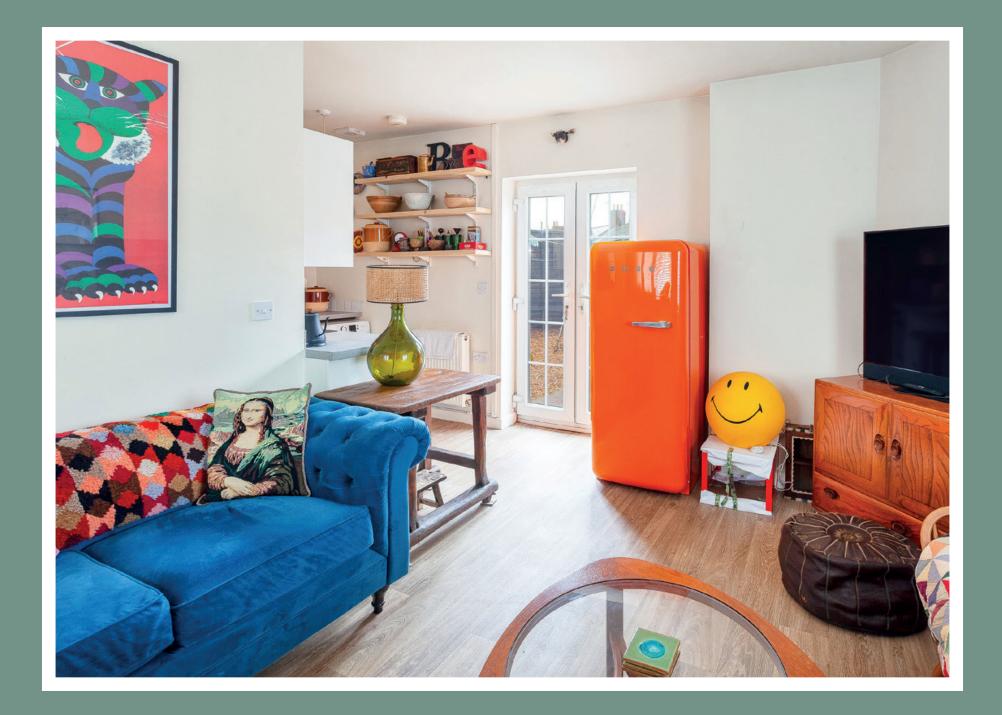

The walk-in shower room is accessed from the hallway. The room has a white suite and a large walk-in shower with a shower curtain and towel rail.

The lounge & kitchen flows from the hallway. This fabulous space opens up with windows to the front and side with double patio doors for direct access to the rear private garden to create a large bright room. The kitchen is positioned off the lounge and has plenty of storage and worktop space. A lovely room to relax and unwind with friends. The private rear garden is accessed from the side gate by the double patio doors from the kitchen & lounge. This garden is low-maintenance and large enough for a table & chairs to enjoy summer BBQ's with friends!