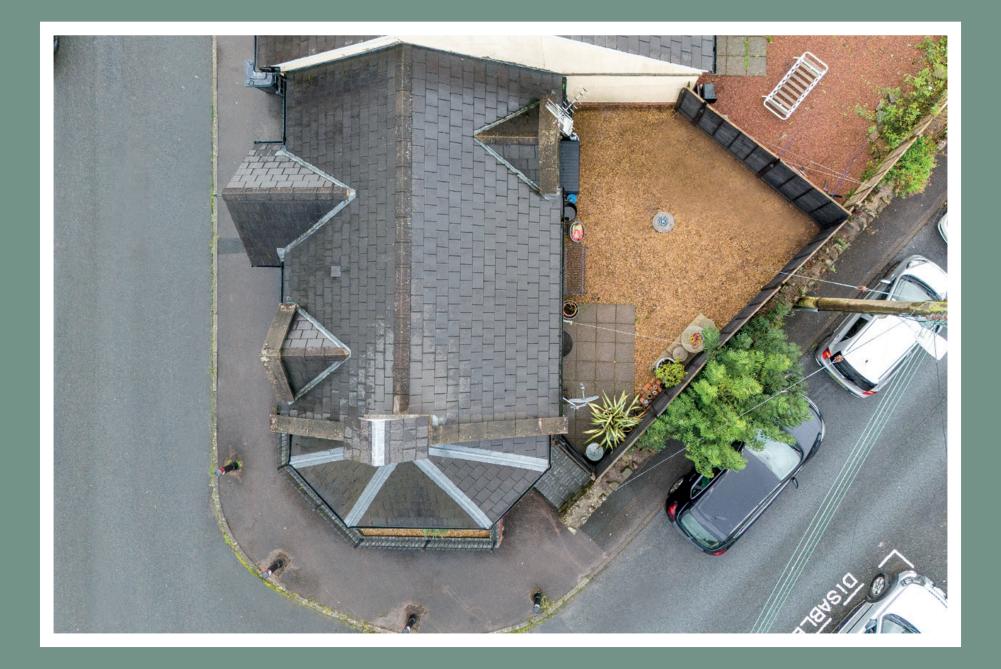

## A beautifully presented semi-detached bungalow in Cinderford

In summary, a wonderful and beautifully presented, spacious semi-detached bungalow, with one double bedroom, a large walk-in shower room, spacious open plan lounge & kitchen area, double patio doors, a private rear garden and allocated parking for one car. The property is situated in the popular town of Cinderford in the heart of the Forest of Dean, a short drive from the river Wye, the river Severn and the picturesque towns of Coleford, Ross-On-Wye and Monmouth.

The private parking space is positioned behind the house off the road. There is allocated parking for 1 car.

Sq ft size: 437 approx square feet.

Broadband connectivity: Ultra fast.

Mobile coverage: 4G voice & data.