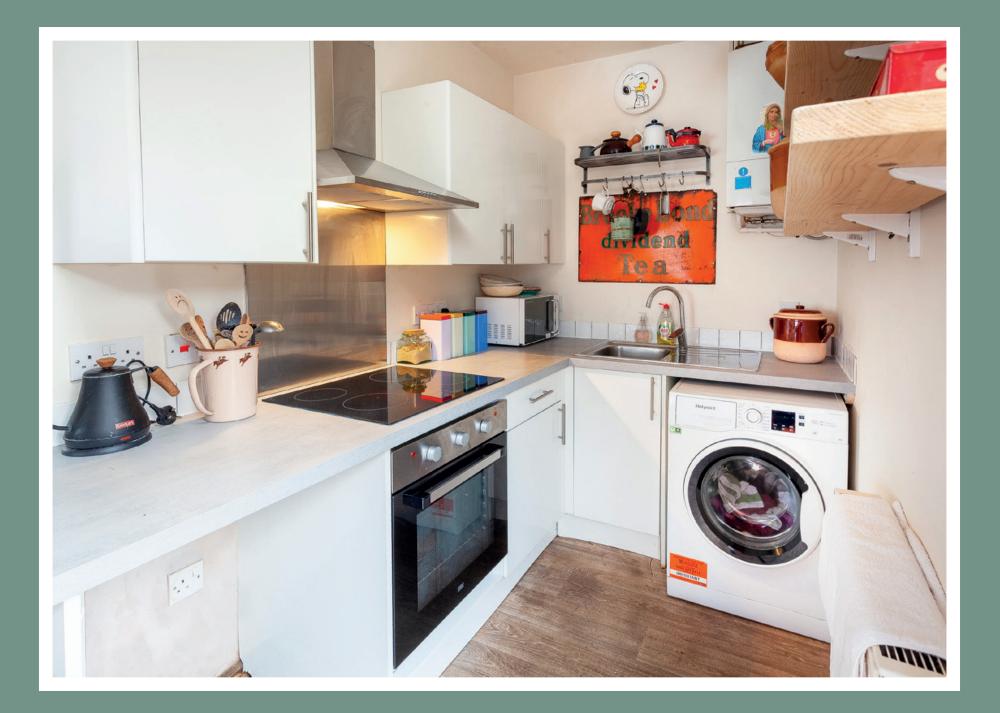

The walk-in shower room is accessed from the hallway. The room has a white suite and a large walk-in shower with a shower curtain and towel rail.

The lounge & kitchen flows from the hallway. This fabulous space opens up with windows to the front and side with double patio doors for direct access to the rear private garden to create a large bright room. The kitchen is positioned off the lounge and has plenty of storage and worktop space. A lovely room to relax and unwind with friends. The private rear garden is accessed from the side gate by the double patio doors from the kitchen & lounge. This garden is low-maintenance and large enough for a table & chairs to enjoy summer BBQ's with friends!