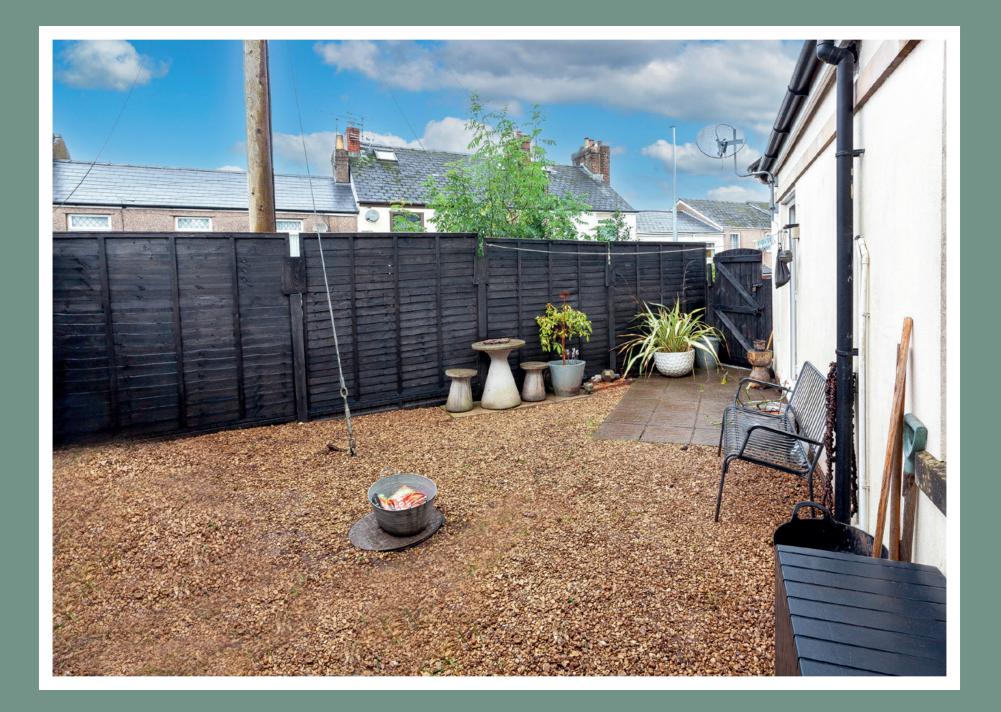

The walk-in shower room is accessed from the hallway. The room has a white suite and a large walk-in shower with a shower curtain and towel rail.

The lounge & kitchen flows from the hallway. This fabulous space opens up with windows to the front and side with double patio doors for direct access to the rear private garden to create a large bright room. The kitchen is positioned off the lounge and has plenty of storage and worktop space. A lovely room to relax and unwind with friends. The private rear garden is accessed from the side gate by the double patio doors from the kitchen & lounge. This garden is low-maintenance and large enough for a table & chairs to enjoy summer BBQ's with friends!

The private parking space is positioned behind the house off the road. There is allocated parking for 1 car.

Sq ft size: 437 approx square feet.

Broadband connectivity: Ultra fast.

Mobile coverage: 4G voice & data.