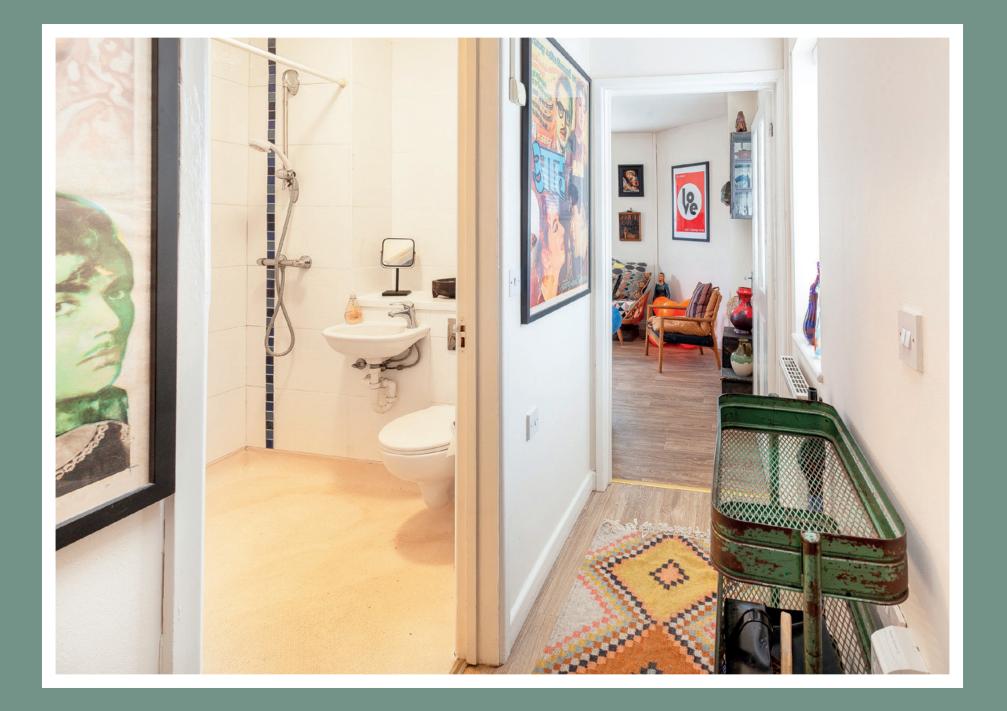

The walk-in shower room is accessed from the hallway. The room has a white suite and a large walk-in shower with a shower curtain and towel rail.

The lounge & kitchen flows from the hallway. This fabulous space opens up with windows to the front and side with double patio doors for direct access to the rear private garden to create a large bright room. The kitchen is positioned off the lounge and has plenty of storage and worktop space. A lovely room to relax and unwind with friends. The private rear garden is accessed from the side gate by the double patio doors from the kitchen & lounge. This garden is low-maintenance and large enough for a table & chairs to enjoy summer BBQ's with friends!