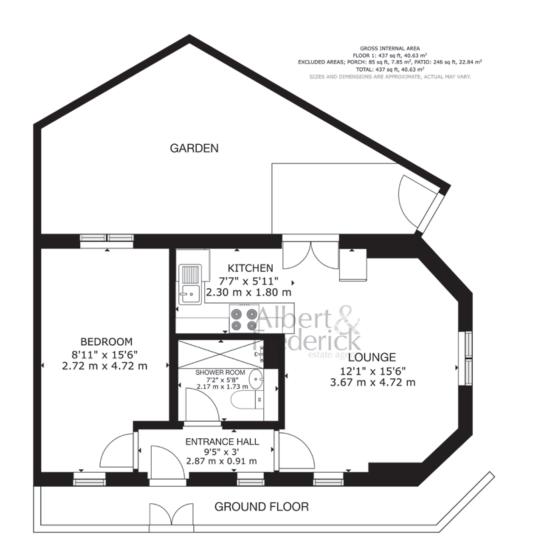

The Primary bedroom is off the entrance hall and looking out to the front and rear of the property. This spacious room is a large double bedroom with plenty of room for a wardrobe and chest of drawers. There is a loft hatch access on the ceiling.

The walk-in shower room is accessed from the hallway. The room has a white suite and a large walk-in shower with a shower curtain and towel rail.

The lounge & kitchen flows from the hallway. This fabulous space opens up with windows to the front and side with double patio doors for direct access to the rear private garden to create a large bright room. The kitchen is positioned off the lounge and has plenty of storage and worktop space. A lovely room to relax and unwind with friends. The private rear garden is accessed from the side gate by the double patio doors from the kitchen & lounge. This garden is low-maintenance and large enough for a table & chairs to enjoy summer BBQ's with friends!

The private parking space is positioned behind the house off the road. There is allocated parking for 1 car.

Sq ft size: 437 approx square feet.

Broadband connectivity: Ultra fast.

Mobile coverage: 4G voice & data.