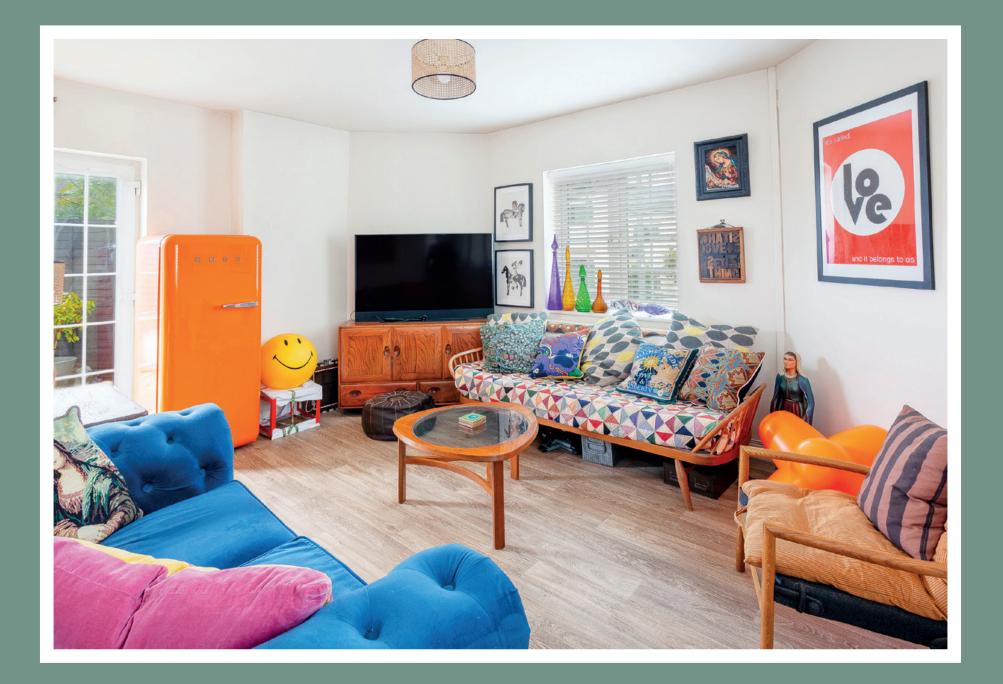

The walk-in shower room is accessed from the hallway. The room has a white suite and a large walk-in shower with a shower curtain and towel rail.

The lounge & kitchen flows from the hallway. This fabulous space opens up with windows to the front and side with double patio doors for direct access to the rear private garden to create a large bright room. The kitchen is positioned off the lounge and has plenty of storage and worktop space. A lovely room to relax and unwind with friends. The private rear garden is accessed from the side gate by the double patio doors from the kitchen & lounge. This garden is low-maintenance and large enough for a table & chairs to enjoy summer BBQ's with friends!