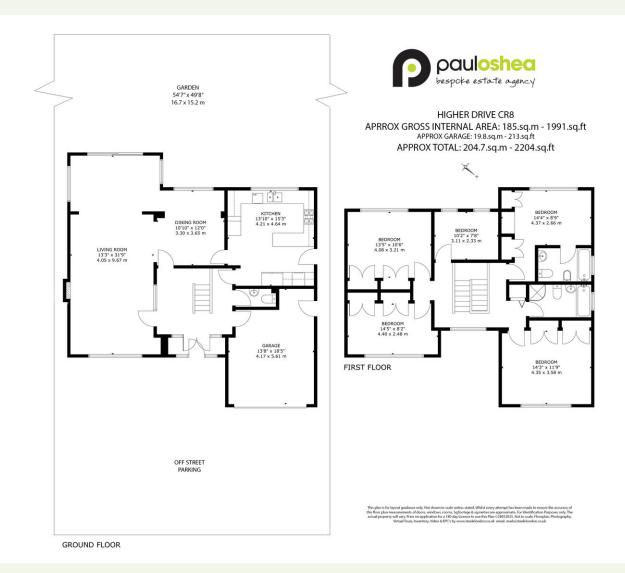

Airport House Business Centre, Croydon, Surrey, CR0 0XZ

106a Higher Drive, Purley, Surrey, CR8 2HL









Nestled in the prestigious and leafy enclave of Higher Drive, this five-bedroom detached residence offers a rare opportunity to acquire a substantial family home in one of Purley's most desirable streets.

Requiring modernisation throughout, the property presents the perfect blank canvas for buyers looking to create their dream home. With generous proportions across both floors, there's ample scope to update, reconfigure, or extend (STPP) to suit your vision.

Key features include:

Five well-proportioned bedrooms

Expansive off-street parking for multiple vehicles

**02086817000** I sales@paul-oshea.co.uk www.paul-oshea.co.uk

## Floorplan



## EPC



## Features

- Substantial 5-bedroom detached family home
- In need of modernisation ideal for refurbishment.
- Located on the highly sought-after Higher Drive in Purley
- Generous off-street parking for multiple vehicles

**02086817000** I sales@paul-oshea.co.uk www.paul-oshea.co.uk