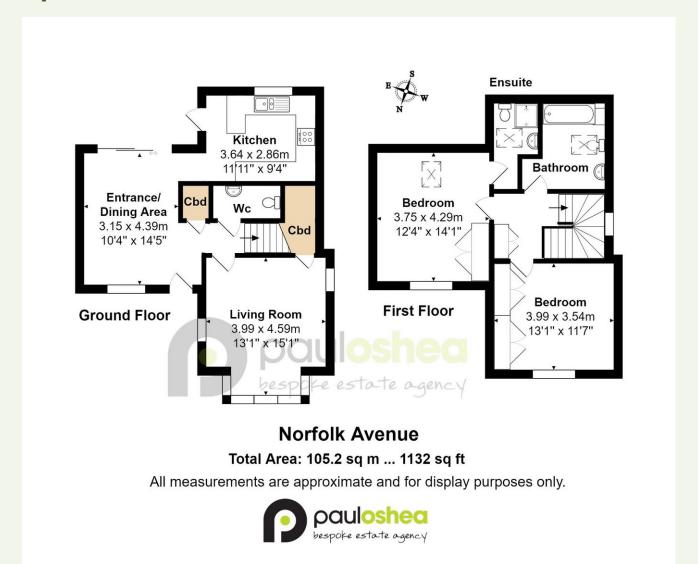

### **Floorplan**

# 147 Norfolk Avenue, South Croydon, Surrey, CR2 8BY

Stunning Low-Carbon, 2-bedroom Home in Sanderstead

Nestled on a picturesque tree-lined road, this meticulously designed detached home offers contemporary living with a focus on sustainability. Thoughtfully crafted to reflect modern trends, it boasts a high-end finish throughout. Step into a bright entrance hall leading to an open-plan kitchen, dining, and entertainment space. The kitchen features heritage green shaker-style units, integrated Bosch appliances, white quartz worktops, and a wraparound breakfast bar. Bi-fold doors flood the space with natural light and open onto a low-maintenance garden. A stylish downstairs cloakroom and a formal reception room with engineered hardwood flooring complete the ground floor.

Upstairs, two spacious double bedrooms await. The master includes a chic shaker-style en-suite with period-style fixtures, while the second bedroom enjoys stunning views over the Sanderstead hills. In keeping with the home's elegant design, the spacious family bathroom features matching fixtures and an olive green vanity unit. Skylights throughout enhance the natural light.