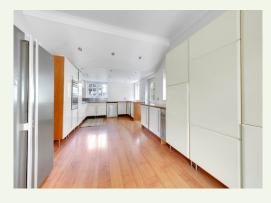

This period home has been thoughtfully refurbished throughout and retains many stunning period features. Downstairs the property comprises entrance hall leading onto all of the ground floor accommodation, including a modern kitchen breakfast room with integrated appliances and newly fitted patio doors leading out to the rear terrace. There is also a formal sitting room with an original fireplace and access to a pretty sun room overlooking the garden. Completing the downstairs rooms is a cosy family room with feature fireplace and a utility room with fitted storage and access to the rear garden, there is also a cloakroom off of the main entrance hall. Upstairs there are four generously proportioned bedrooms, three of which benefit from fitted storage, and a family bathroom. The main bedroom has a luxury en suite shower room and fitted wardrobes. There is a further staircase leading to an additional room which could be a fifth bedroom or a play space/study area with plenty of eaves storage.