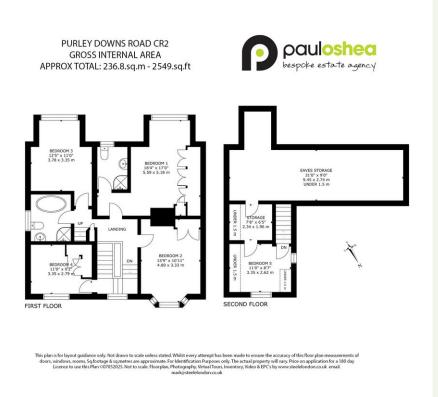

## **Floorplan**

This period home has been thoughtfully refurbished throughout and retains many stunning period features. Downstairs the property comprises entrance hall leading onto all of the ground floor accommodation, including a modern kitchen breakfast room with integrated appliances and newly fitted patio doors leading out to the rear terrace. There is also a formal sitting room with an original fireplace and access to a pretty sun room overlooking the garden. Completing the downstairs rooms is a cosy family room with feature fireplace and a utility room with fitted storage and access to the rear garden, there is also a cloakroom off of the main entrance hall. Upstairs there are four generously proportioned bedrooms, three of which benefit from fitted storage, and a family bathroom. The main bedroom has a luxury en suite shower room and fitted wardrobes. There is a further staircase leading to an additional room which could be a fifth bedroom or a play space/study area with plenty of eaves storage.