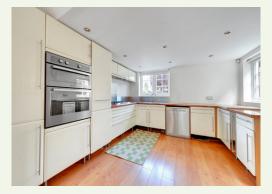

This period home has been thoughtfully refurbished throughout and retains many stunning period features. Downstairs the property comprises entrance hall leading onto all of the ground floor accommodation, including a modern kitchen breakfast room with integrated appliances and newly fitted patio doors leading out to the rear terrace. There is also a formal sitting room with an original fireplace and access to a pretty sun room overlooking the garden. Completing the downstairs rooms is a cosy family room with feature fireplace and a utility room with fitted storage and access to the rear garden, there is also a cloakroom off of the main entrance hall. Upstairs there are four generously proportioned bedrooms, three of which benefit from fitted storage, and a family bathroom. The main bedroom has a luxury en suite shower room and fitted wardrobes. There is a further staircase leading to an additional room which could be a fifth bedroom or a play space/study area with plenty of eaves storage.