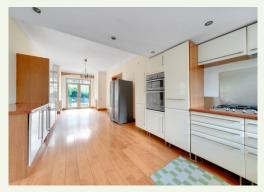

This period home has been thoughtfully refurbished throughout and retains many stunning period features. Downstairs the property comprises entrance hall leading onto all of the ground floor accommodation, including a modern kitchen breakfast room with integrated appliances and newly fitted patio doors leading out to the rear terrace. There is also a formal sitting room with an original fireplace and access to a pretty sun room overlooking the garden. Completing the downstairs rooms is a cosy family room with feature fireplace and a utility room with fitted storage and access to the rear garden, there is also a cloakroom off of the main entrance hall. Upstairs there are four generously proportioned bedrooms, three of which benefit from fitted storage, and a family bathroom. The main bedroom has a luxury en suite shower room and fitted wardrobes. There is a further staircase leading to an additional room which could be a fifth bedroom or a play space/study area with plenty of eaves storage.