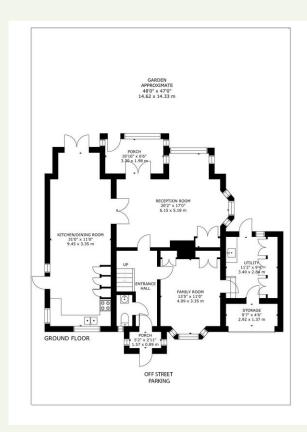

## **Floorplan**

This period home has been thoughtfully refurbished throughout and retains many stunning period features. Downstairs the property comprises entrance hall leading onto all of the ground floor accommodation, including a modern kitchen breakfast room with integrated appliances and newly fitted patio doors leading out to the rear terrace. There is also a formal sitting room with an original fireplace and access to a pretty sun room overlooking the garden. Completing the downstairs rooms is a cosy family room with feature fireplace and a utility room with fitted storage and access to the rear garden, there is also a cloakroom off of the main entrance hall. Upstairs there are four generously proportioned bedrooms, three of which benefit from fitted storage, and a family bathroom. The main bedroom has a luxury en suite shower room and fitted wardrobes. There is a further staircase leading to an additional room which could be a fifth bedroom or a play space/study area with plenty of eaves storage.