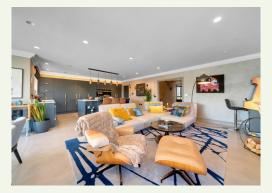

As you enter this architecturally designed barn-style home, you are immediately greeted by a sense of space, quality, and sophisticated technology. The ground floor offers a versatile layout perfect for modern family life, now benefiting from air conditioning for year-round comfort and exquisite Venetian/polished plaster finishes throughout. The spacious living room, measuring an impressive 17'11" x 14'9", provides an ideal space for relaxation, enhanced by the integrated Lutron system controlling lighting, blinds, curtains, and the music entertainment system both inside and out. The open-plan dining area (17'4" x 11'7") flows seamlessly, creating a wonderful environment for entertaining, also benefiting from the integrated technology and luxurious finishes. The additional family room (18'1" x 12'2") offers further flexible living space, complete with the same high-end enhancements. The heart of the home is the beautifully appointed oak kitchen (11'0" x 17'3"), featuring integrated Siemens appliances and a convenient pantry (6'4" x 7'8"). High-quality furnishings and finishes extend throughout the property, including underfloor heating on the ground floor and the sophisticated Lutron system managing the ambiance. Notably, the property features very highest quality plug sockets, door handles, and kitchen handles by Buster and Punch.