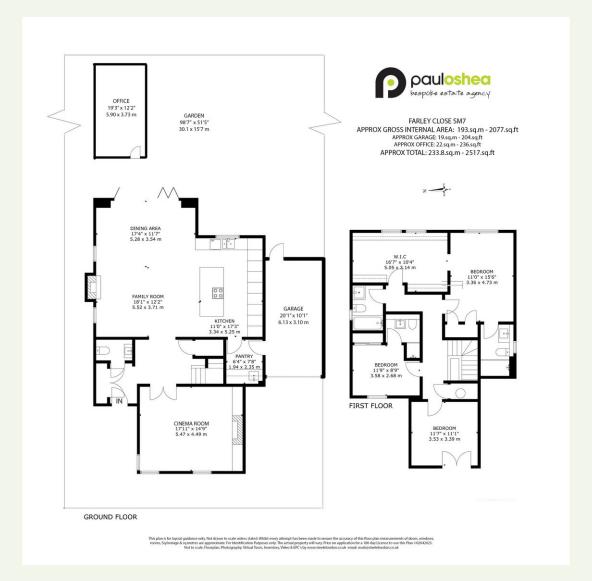

## **Floorplan**

As you enter this architecturally designed barn-style home, you are immediately greeted by a sense of space, quality, and sophisticated technology. The ground floor offers a versatile layout perfect for modern family life, now benefiting from air conditioning for year-round comfort and exquisite Venetian/polished plaster finishes throughout. The spacious living room, measuring an impressive 17'11" x 14'9", provides an ideal space for relaxation, enhanced by the integrated Lutron system controlling lighting, blinds, curtains, and the music entertainment system both inside and out. The open-plan dining area (17'4" x 11'7") flows seamlessly, creating a wonderful environment for entertaining, also benefiting from the integrated technology and luxurious finishes. The additional family room (18'1" x 12'2") offers further flexible living space, complete with the same high-end enhancements. The heart of the home is the beautifully appointed oak kitchen (11'0" x 17'3"), featuring integrated Siemens appliances and a convenient pantry (6'4" x 7'8"). High-quality furnishings and finishes extend throughout the property, including underfloor heating on the ground floor and the sophisticated Lutron system managing the ambiance. Notably, the property features very highest quality plug sockets, door handles, and kitchen handles by Buster and Punch.