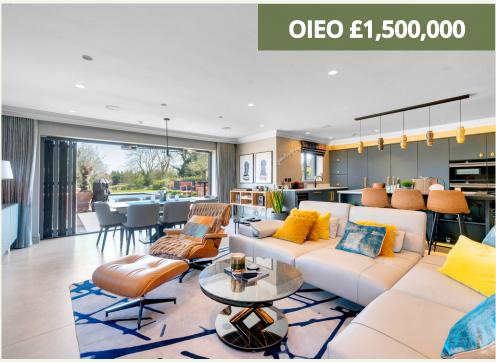

As you enter this architecturally designed barn-style home, you are immediately greeted by a sense of space, quality, and sophisticated technology. The ground floor offers a versatile layout perfect for modern family life, now benefiting from air conditioning for year-round comfort and exquisite Venetian/polished plaster finishes throughout. The spacious living room, measuring an impressive 17'11" x 14'9", provides an ideal space for relaxation, enhanced by the integrated Lutron system controlling lighting, blinds, curtains, and the music entertainment system both inside and out. The open-plan dining area (17'4" x 11'7") flows seamlessly, creating a wonderful environment for entertaining, also benefiting from the integrated technology and luxurious finishes. The additional family room (18'1" x 12'2") offers further flexible living space, complete with the same high-end enhancements. The heart of the home is the beautifully appointed oak kitchen (11'0" x 17'3"), featuring integrated Siemens appliances and a convenient pantry (6'4" x 7'8"). High-quality furnishings and finishes extend throughout the property, including underfloor heating on the ground floor and the sophisticated Lutron system managing the ambiance. Notably, the property features very highest quality plug sockets, door handles, and kitchen handles by Buster and Punch.