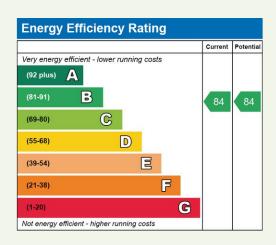

The open-plan dining area (17'4" x 11'7") flows seamlessly, creating a wonderful environment for entertaining, also benefiting from the integrated technology and luxurious finishes. The additional family room (18'1" x 12'2") offers further flexible living space, complete with the same high-end enhancements. The heart of the home is the beautifully appointed oak kitchen (11'0" x 17'3"), featuring integrated Siemens appliances and a convenient pantry (6'4" x 7'8"). High-quality furnishings and finishes extend throughout the property, including underfloor heating on the ground floor and the sophisticated Lutron system managing the ambiance. Notably, the property features very highest quality plug sockets, door handles, and kitchen handles by Buster and Punch.

## **Floorplan**



## **EPC**



## **Features**

- Gated Banstead development
- Architect-designed 4-bed barn-style home (currently configured as 3 beds plus walk in dressing room)
- Heated pool with solar panels and swim machine
- High-spec garden office with bi-fold doors