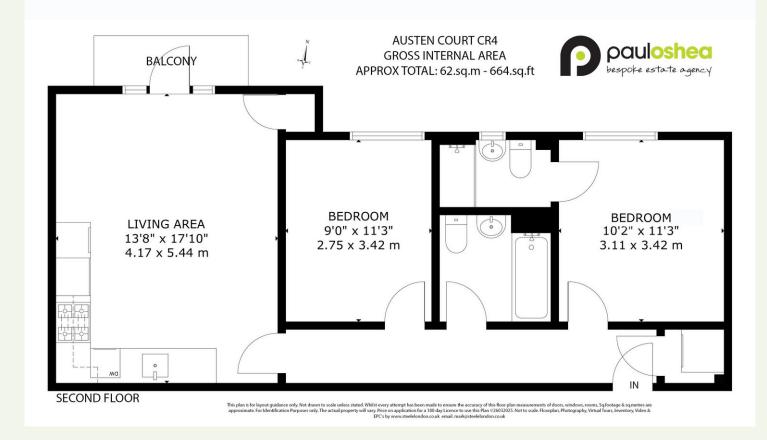

### Floorplan

## Flat 9, Mitcham, Surrey, CR4 3GN

Stylish Two-Bedroom Apartment in Lavender Gardens, Mitcham - NO CHAIN This modern two-bedroom apartment, situated within the sought-after Lavender Gardens development in Mitcham, offers comfortable and contemporary living. Featuring two double bedrooms (master with en-suite), a well-appointed bathroom, and a spacious 17ft open-plan reception/kitchen, this home is ideal for modern lifestyles. Large windows flood the space with natural light, and a balcony with astro adds outdoor space. Lavender Gardens is a secure, gated community with resident parking and bike storage. Mitcham provides excellent amenities, including diverse dining, shopping at Mitcham town centre and the Tandem Centre, and supermarkets like Sainsbury's and Aldi. The area boasts green spaces like Mitcham Common and historic Mitcham Cricket Green. Superb transport links include Morden South, Mitcham Junction, Tooting, South Merton, Haydons Road, and Mitcham Eastfields stations, with direct access to London Bridge in approximately 23 minutes. Tram lines offer connections to Wimbledon and Croydon. Key Features:

Two double bedrooms (master with en-suite) 17ft open-plan reception/kitchen Balcony Gated community with parking and bike storage. Excellent transport links. Close to local amenities and green spaces. Gas central heating, Gas safe cert March 2025. Fitted wardrobes in both bedrooms. Washing machine included. Bin store.