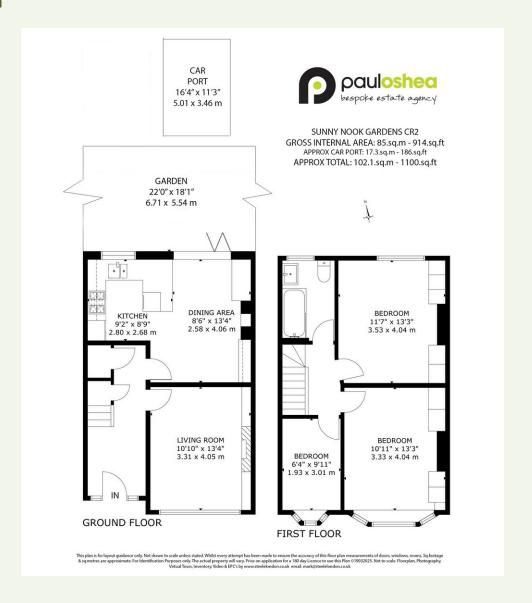

## **Floorplan**

# 17 Sunny Nook Gardens, South Croydon, Surrey, CR2 6PX

GUIDE PRICE - £525,000 to £535,000

Charming & Spacious Family Home with Rare Parking in South Croydon

Welcome to this beautifully presented and thoughtfully improved 3-bedroom family home nestled in a quiet cul-de-sac in the desirable South Croydon area. Offering approximately 1100 sq. ft of living space, this property boasts a rare and highly sought-after feature: a private rear carport, providing secure off-street parking – a true gem in this location!

### **Features**

- Spacious Family Home:
   Approximately 1100 sq ft of total living space, including a generous garden.
- Open-Plan Living: Modern kitchen seamlessly connected to the dining area, perfect for entertaining.