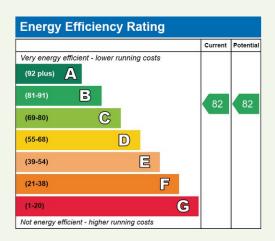

### **EPC**

The property also benefits from economical electric central heating, comfort cooling, and a lift service.

Secure parking is also available at £2,200 per year or £2,900 for an electric car bay.

Lease: 999 years from 1 January 2014 Service Charge £5,391.28 per year (reviewed annually) Ground Rent £650 per year (adjusts every 10 years with RPI) Council tax Band - E EPC - B.