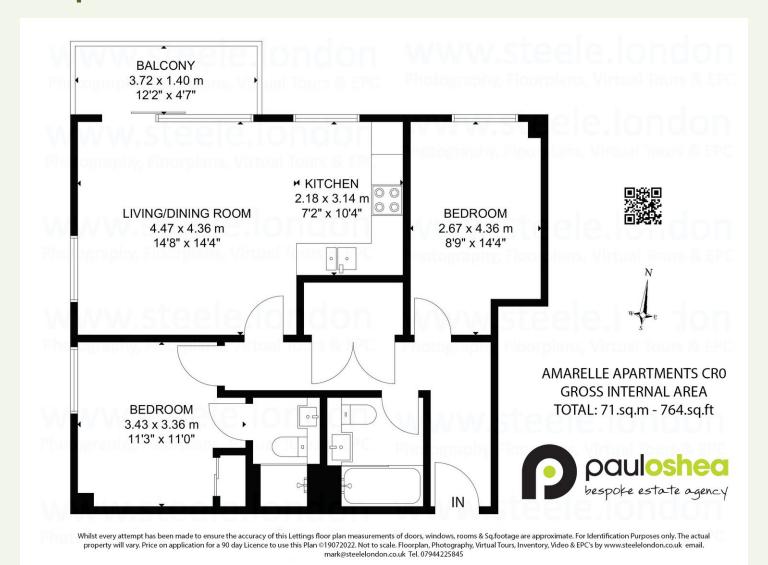

# **Floorplan**

Forming part of this ever popular modern development, the property has the added benefit of a resident's gym, concierge service and gated communal grounds.

The accommodation includes; open plan living dining and kitchen area (with fitted white goods included) opening to a private balcony with spectacular undisturbed London views, a master bedroom with a fitted wardrobe and luxury ensuite, second double bedroom and a three-piece bathroom suite. There is also a useful utility cupboard with plenty of storage.

The property also benefits from economical electric central heating, comfort cooling, and a lift service.

Secure parking is also available at £2,200 per year or £2,900 for an electric car bay.

Lease: 999 years from 1 January 2014 Service Charge £5,391.28 per year (reviewed annually) Ground Rent £650 per year (adjusts every 10 years with RPI) Council tax Band - E EPC - B.