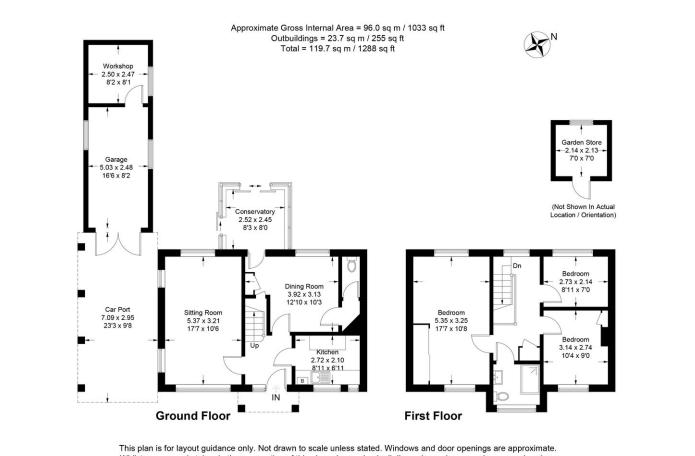

# **Floorplan**

This plan is for layout guidance only. Not drawn to scale unless stated. Windows and door openings are approximate. Whilst every care is taken in the preparation of this plan, please check all dimensions, shapes and compass bearings before making decisions reliant upon them. (ID1082996)

#### Family-Friendly Layout:

The ground floor offers a well-equipped kitchen, a dedicated dining room for family meals, a comfortable living room ideal for relaxing, a convenient cloakroom, and a bright conservatory, bringing the outdoors in. Upstairs, you'll find three bedrooms and a separate bathroom to cater to the whole family.

## Spacious Three-Bedroom Family Home with No Upward Chain with Space to Extend.

This delightful three-bedroom, two-bathroom family home is offered chain-free, allowing for a smooth and stress-free move. It boasts a wealth of space, with a detached garage, carport, workshop, and garden store, perfect for storing all your essentials!