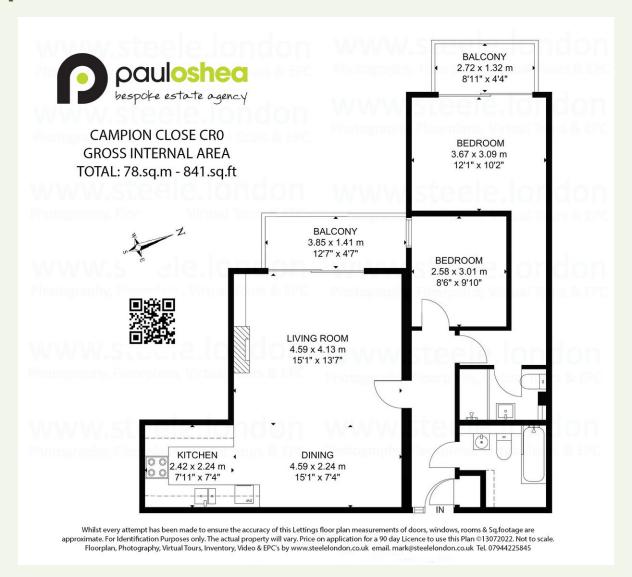

## **Floorplan**

The property comes with the following accommodation: Entrance hall, bright and spacious living/dining/kitchen area with access to your own private balcony overlooking the grounds, main bedroom with a second private balcony, bedroom two (double) and a family bathroom.