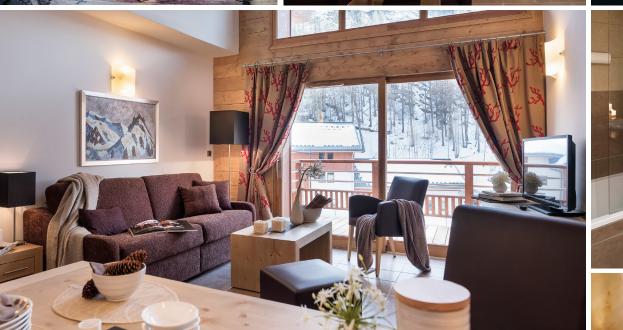

## AUTHENTICITY INSIDE

Situated in the heart of the resort with the sun for a neighbour and the mountains for witnesses, **Chalet Anaé** has just been added to the existing range of traditional buildings, offering an unobstructed view over the surrounding landscape.

The development blends perfectly into the backdrop with its façades of timber and stone and stone roofs.

Inside, the atmosphere is flawless. Reflecting the natural surroundings, the space is light and the volumes uncluttered. The quality of the fixtures and fittings reaches the peak.

## **FEATURES**

- EXTERIOR FITTINGS IN WOOD
- LARGES BALCONIES
- 60X60 TILING IN THE LIVING ROOMS
- MOUNTAIN-STYLE PINE INTERNAL DOORS
- BRUSHED ALUMINIUM DOOR FURNITURE
- FULLY FITTED KITCHENS
  AND BATHROOMS
  - Work surfaces and washbasin surrounds in granite
  - Mirror above the washbasin and Italian shower
  - Electric heated towel rail
- LARCH PARQUET FLOORING WITH BRUSHED FINISH IN THE BEDROOMS
- INDIVIDUAL, GAS-FIRED underfloor heating by hot water with individual room thermostats
- SECURE DIGICODE ENTRY
- PRIVATE SKI AND STORAGE LOCKERS
- COVERED PARKING SPACES.