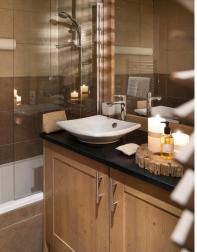

## **FEATURES**

- EXTERIOR FITTINGS IN WOOD
- LARGES BALCONIES
- 60X60 TILING IN THE LIVING ROOMS
- MOUNTAIN-STYLE PINE INTERNAL DOORS
- BRUSHED ALUMINIUM DOOR FURNITURE
- FULLY FITTED KITCHENS
  AND BATHROOMS
  - Work surfaces and washbasin surrounds in granite
  - Mirror above the washbasin and Italian shower
  - Electric heated towel rail
- LARCH PARQUET FLOORING WITH BRUSHED FINISH IN THE BEDROOMS
- INDIVIDUAL, GAS-FIRED underfloor heating by hot water with individual room thermostats
- SECURE DIGICODE ENTRY
- PRIVATE SKI AND STORAGE LOCKERS
- COVERED PARKING SPACES.