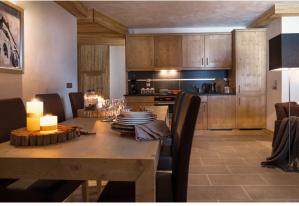

The development blends perfectly into the backdrop with its façades of timber and stone and stone roofs.

Inside, the atmosphere is flawless. Reflecting the natural surroundings, the space is light and the volumes uncluttered. The quality of the fixtures and fittings reaches the peak.

## **FEATURES**

- EXTERIOR FITTINGS IN WOOD
- LARGES BALCONIES
- 60X60 TILING IN THE LIVING ROOMS
- MOUNTAIN-STYLE PINE INTERNAL DOORS
- BRUSHED ALUMINIUM DOOR FURNITURE
- FULLY FITTED KITCHENS
  AND BATHROOMS
  - Work surfaces and washbasin surrounds in granite
  - Mirror above the washbasin and Italian shower
  - Electric heated towel rail
- LARCH PARQUET FLOORING WITH BRUSHED FINISH IN THE BEDROOMS
- INDIVIDUAL, GAS-FIRED underfloor heating by hot water with individual room thermostats
- SECURE DIGICODE ENTRY
- PRIVATE SKI AND STORAGE LOCKERS
- COVERED PARKING SPACES.