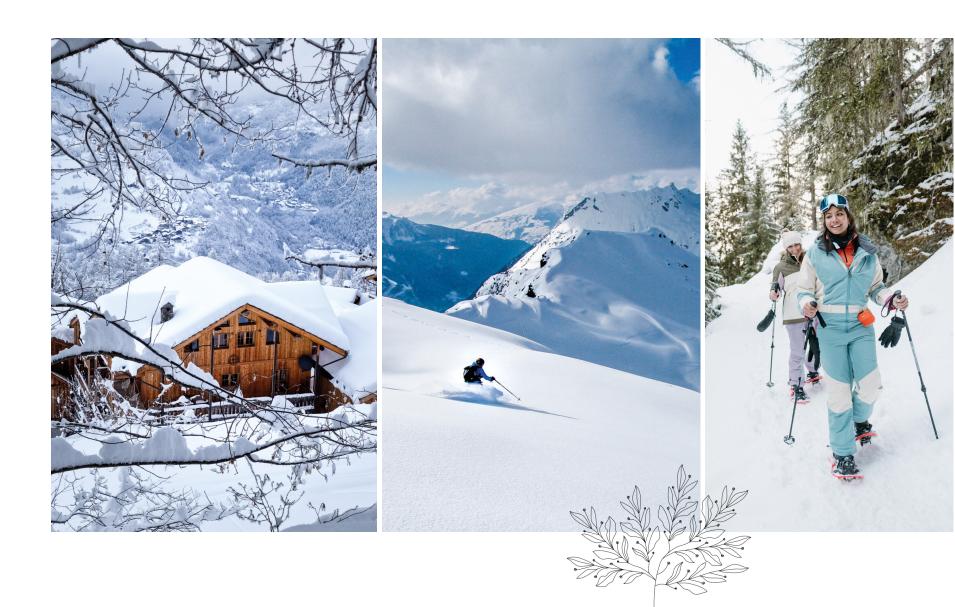

## Get away in the GREAT OUTDOORS

Sainte Foy is an authentic Haute Tarentaise village which combines all the attractions of the mountains.

Typical architecture which houses a cultured art of living, a pastoral tradition which is to be found in the local specialities, an outstanding baroque heritage amongst protected hamlets and chapels.

And all around is a preserved natural environment, the last area of freedom and the promise of the best escapades.

Winters on skis in a ski area alternating between forests and high altitude sectors, varied pistes and fun zones, covering 800 ha and with 1000 m of height differential. And summers on foot, mountain bike or even a paraglider.