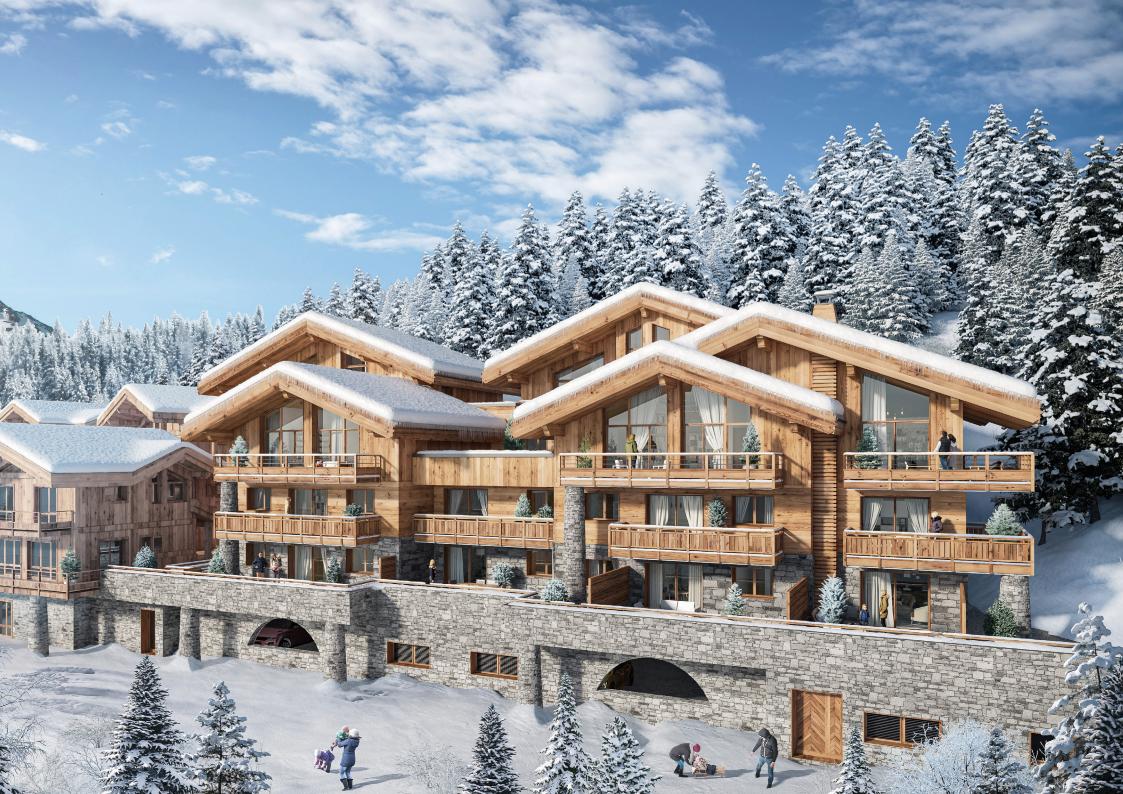

## AUTHENTICITY INSIDE

Situated in the heart of the resort with the sun for a neighbour and the mountains for witnesses, **Chalet Anaé** has just been added to the existing range of traditional buildings, offering an unobstructed view over the surrounding landscape.

The development blends perfectly into the backdrop with its façades of timber and stone and stone roofs.

Inside, the atmosphere is flawless. Reflecting the natural surroundings, the space is light and the volumes uncluttered. The quality of the fixtures and fittings reaches the peak.