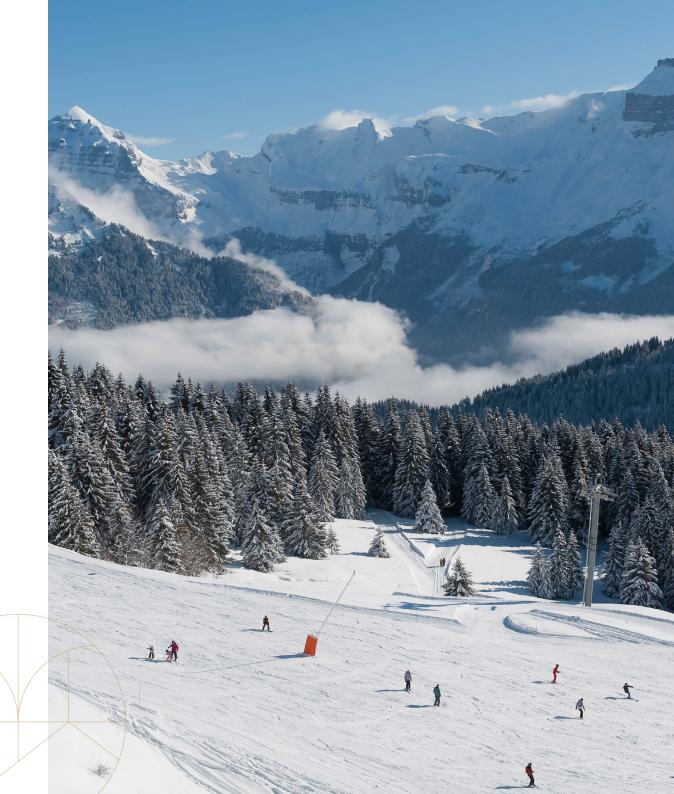

#### The Grand-Massif

More than just a *pied à terre*, an entire ski area

In figures, the Grand Massif is the 4<sup>th</sup> biggest ski area in France, extending to more than 40,000 hectares. It promises snow-riding experiences to be repeated ad infinitum over 265 km of pistes, 14 fun zones and more than 1,800 metres of height differential.