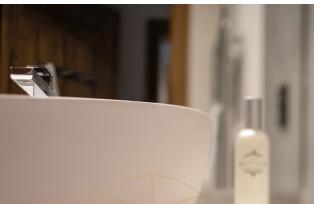

- Work surfaces and washbasin surrounds in granite
- Mirror above the washbasin and Italian shower
- Electric heated towel rail
- LARCH PARQUET FLOORING WITH BRUSHED FINISH IN THE **BEDROOMS**

- INDIVIDUAL, GAS-FIRED underfloor heating by hot water with individual room thermostats
- SECURE DIGICODE ENTRY
- PRIVATE SKI AND STORAGE LOCKERS
- COVERED PARKING SPACES.