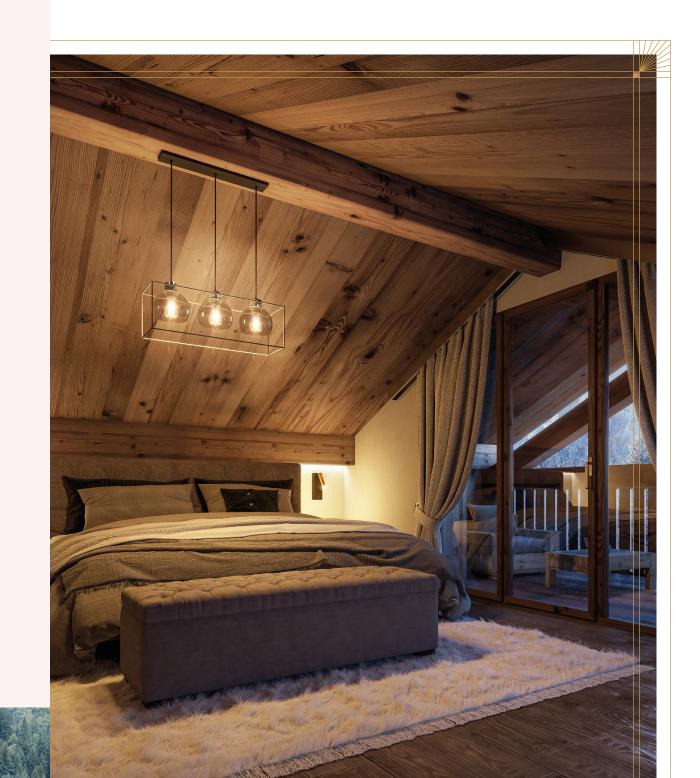

In the fully fitted kitchen and the sitting room, bathed in naturally changing light, the friendliness and sense of sharing fills every corner, while the bedrooms remain places of privacy, rest and self-reflection. And for those wishing to get back in touch with nature and reconnect with the elements, the balconies and terraces look out over the surrounding peaks.

# Classic materials and perfect ambiance

From the choice of classic materials to the selection of the most modern fittings, the care taken over the design and particular attention paid to the finish, if the MGM savoir-faire is present throughout, it is to ensure the greatest home comfort. And when you take possession of your property, you will sense it in the quality of the insulation and classic elements, the soft tones and perfect style which combine to create a relaxed atmosphere in which you will feel completely in your element.