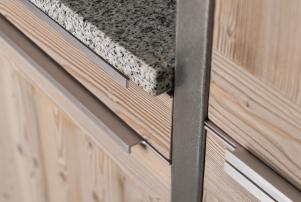

### Features

- EXTERIOR FITTINGS IN WOOD
- LARGES BALCONIES
- 60X60 TILING IN THE LIVING ROOMS
- MOUNTAIN-STYLE PINE INTERNAL DOORS
- BRUSHED ALUMINIUM DOOR **FURNITURE**
- FULLY FITTED KITCHENS AND BATHROOMS

- Work surfaces and washbasin surrounds in granite
- Mirror above the washbasin and Italian shower
- Electric heated towel rail
- LARCH PARQUET FLOORING WITH BRUSHED FINISH IN THE **BEDROOMS**

- INDIVIDUAL, GAS-FIRED underfloor heating by hot water with individual room thermostats
- SECURE DIGICODE ENTRY
- PRIVATE SKI AND STORAGE LOCKERS
- COVERED PARKING SPACES.