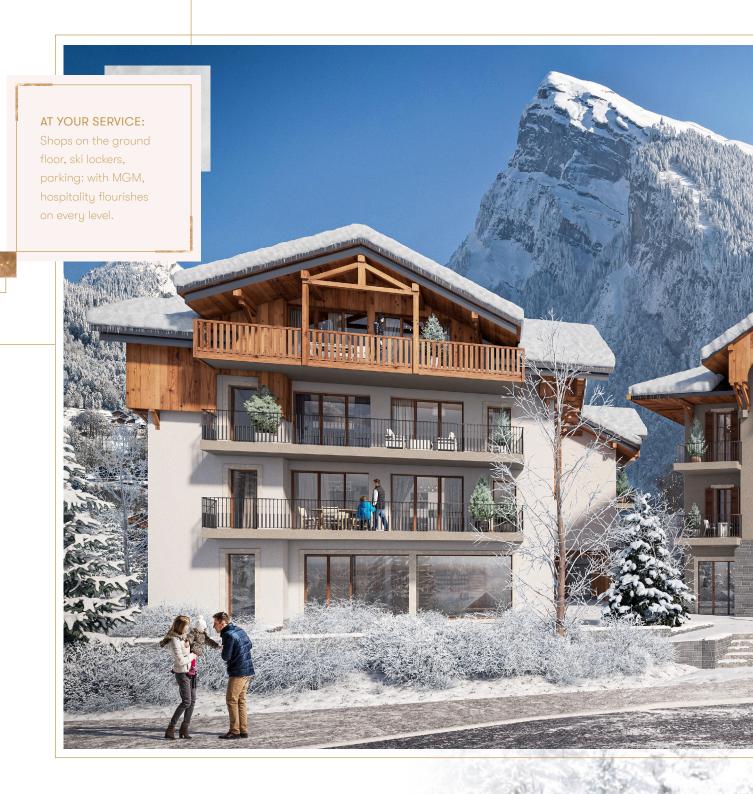

"A WORD FROM THE ARCHITECT"

Incorporated in the extension of one of the most typical village houses, the Villa Majestic residential complex reflects its inspiration: blending perfectly into the mountain landscape and benefiting from a central position in the village.

Here, you are at a crossroads of paths leading to getaways and gettogethers with interior spaces to match your surroundings. We have chosen this setting, opened up the outlooks, supplied the landscape and shaped the outlines. It is up to you to imagine the art of living which goes with them.

## Villa Majestic

Singular comfort and plural atmospheres

From 1 to 4 rooms, 26 apartments harmoniously distributed over 2 human-scale buildings await their future owners.

Each one in its own way resolutely focussed on interior wellness.

In the fully fitted kitchen and the sitting room, bathed in naturally changing light, the friendliness and sense of sharing fills every corner, while the bedrooms remain places of privacy, rest and self-reflection. And for those wishing to get back in touch with nature and reconnect with the elements, the balconies and terraces look out over the surrounding peaks.