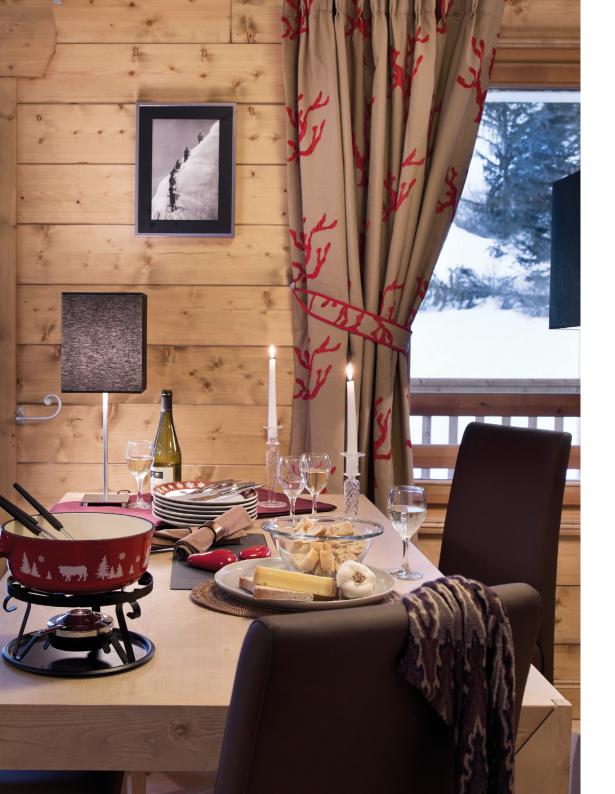

In the fully fitted kitchen and the sitting room, bathed in naturally changing light, the friendliness and sense of sharing fills every corner, while the bedrooms remain places of privacy, rest and self-reflection. And for those wishing to get back in touch with nature and reconnect with the elements, the balconies and terraces look out over the surrounding peaks.

# Classic materials and perfect ambiance

From the choice of classic materials to the selection of the most modern fittings, the care taken over the design and particular attention paid to the finish, if the MGM savoir-faire is present throughout, it is to ensure the greatest home comfort. And when you take possession of your property, you will sense it in the quality of the insulation and classic elements, the soft tones and perfect style which combine to create a relaxed atmosphere in which you will feel completely in your element.