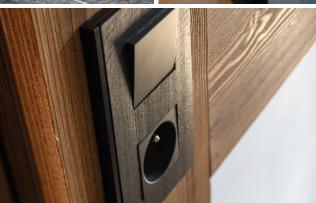

### Features

- EXTERIOR FITTINGS IN WOOD
- LARGES BALCONIES
- 60X60 TILING IN THE LIVING ROOMS
- MOUNTAIN-STYLE PINE INTERNAL DOORS
- BRUSHED ALUMINIUM DOOR **FURNITURE**
- FULLY FITTED KITCHENS AND BATHROOMS

- Work surfaces and washbasin surrounds in granite
- Mirror above the washbasin and Italian shower
- Electric heated towel rail
- LARCH PARQUET FLOORING WITH BRUSHED FINISH IN THE **BEDROOMS**

- INDIVIDUAL, GAS-FIRED underfloor heating by hot water with individual room thermostats
- SECURE DIGICODE ENTRY
- PRIVATE SKI AND STORAGE LOCKERS
- COVERED PARKING SPACES.