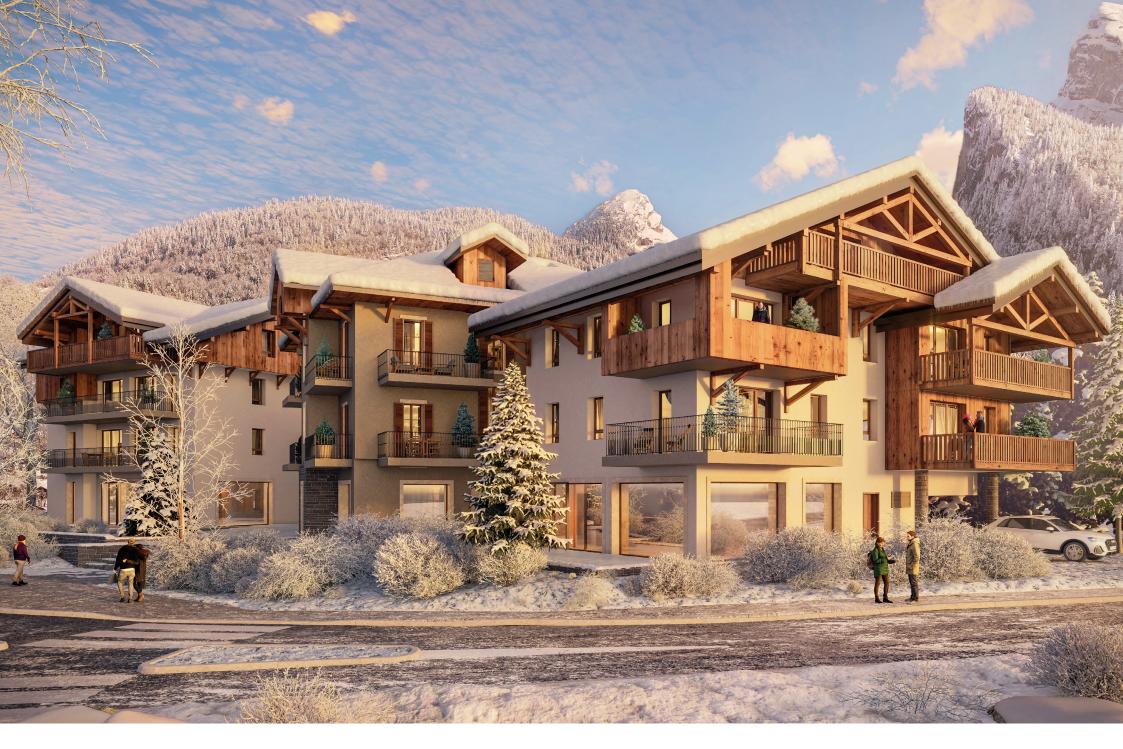

## Villa Majestic

Singular comfort and plural atmospheres

From 1 to 4 rooms, 26 apartments harmoniously distributed over 2 human-scale buildings await their future owners.

Each one in its own way resolutely focussed on interior wellness.

In the fully fitted kitchen and the sitting room, bathed in naturally changing light, the friendliness and sense of sharing fills every corner, while the bedrooms remain places of privacy, rest and self-reflection. And for those wishing to get back in touch with nature and reconnect with the elements, the balconies and terraces look out over the surrounding peaks.

The outside is laid out with a small square, benches, trees and shrubs in keeping with the landscape. Indoors and out, the ambiance is sure to meet your requirements.