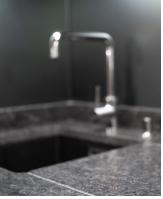

- Work surfaces and washbasin surrounds in granite
- Mirror above the washbasin and Italian shower
- Electric heated towel rail
- LARCH PARQUET FLOORING WITH BRUSHED FINISH IN THE **BEDROOMS**

- INDIVIDUAL, GAS-FIRED underfloor heating by hot water with individual room thermostats
- SECURE DIGICODE ENTRY
- PRIVATE SKI AND STORAGE LOCKERS
- COVERED PARKING SPACES.