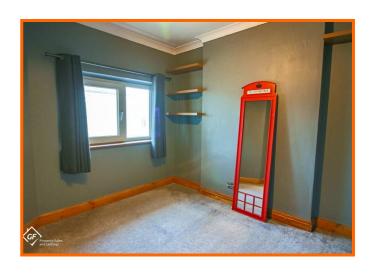

# Bedroom Three

Picture rail, 2x UPVC double glazed windows, central heating radiator.

# Bedroom Four

UPVC double glazed window, central heating radiator, built in storage cupboard.