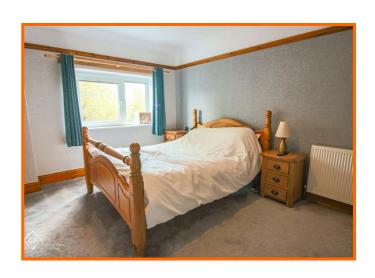

### Bedroom One

Picture rail, UPVC double glazed window, central heating wardrobe, walk in wardrobe.

## Bedroom Two

Coving, UPVC double glazed window, central heating radiator.

# Bedroom Three

Picture rail, 2x UPVC double glazed windows, central heating radiator.

# Bedroom Four

UPVC double glazed window, central heating radiator, built in storage cupboard.