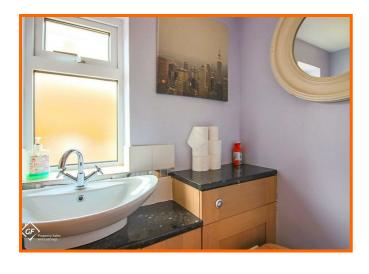

### w c

UPVC double glazed frosted window, vanity wash basin with mixer tap, flush plate WC, tiled flooring.