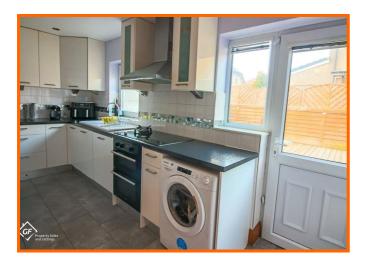

### Reception Room Two

Coving, UPVC double glazed bay window with window seat, gas fire with tiled hearth and surround and wooden mantel, central heating radiator.

2x UPVC double glazed windows, granite effect laminate worktops, wall and base units, ceramic sink with mixer tap and draining board, double oven, space for double fridge freezer, plumbing for washing machine, central heating radiator, tiled flooring, doors to WC and cellar.