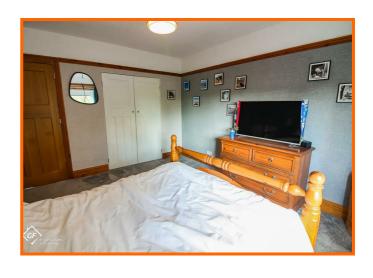

### Bedroom One

Picture rail, UPVC double glazed window, central heating wardrobe, walk in wardrobe.