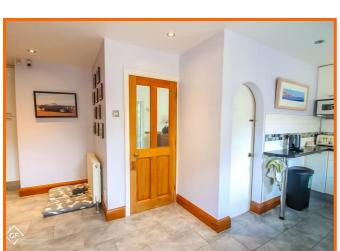

### Hallway

UPVC double glazed frosted window, UPVC double glazed window, dado rail, central heating radiator, woo effect laminate flooring, storage cupboard, doors to kitchen, reception rooms 1 & 2, stairs to first floor.