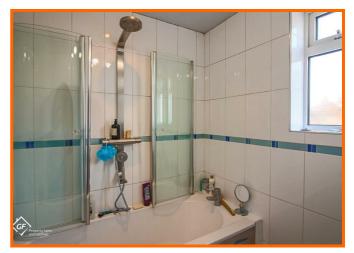

# Bathroom

UPVC double glazed frosted window, glass bowl wash basin with mixer tap, central heating towel radiator, bath with mixer tap and over bath rain head shower with rinse head, laminate flooring, storage cupboard with boiler.