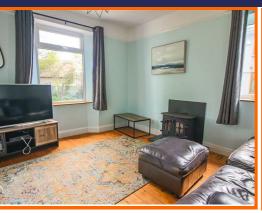

2x UPVC double glazed windows, picture rail, central heating radiator, log burning effect gas fire with slate hearth and surround, wooden flooring.