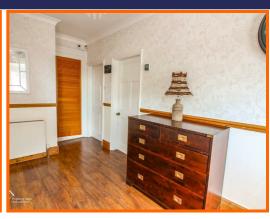

### Hallway

UPVC double glazed frosted window, UPVC double glazed window, dado rail, central heating radiator, woo effect laminate flooring, storage cupboard, doors to kitchen, reception rooms 1 & 2, stairs to first floor.