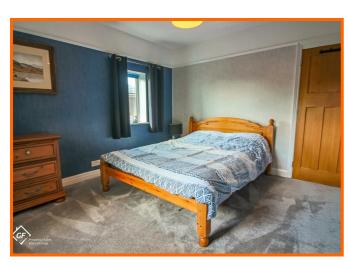

### Bedroom One

Picture rail, UPVC double glazed window, central heating wardrobe, walk in wardrobe.

## Bedroom Two

Coving, UPVC double glazed window, central heating radiator.