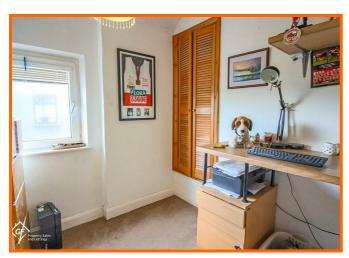

# Bedroom Four

UPVC double glazed window, central heating radiator, built in storage cupboard.