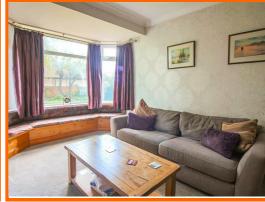

### Reception Room Two

Coving, UPVC double glazed bay window with window seat, gas fire with tiled hearth and surround and wooden mantel, central heating radiator.

2x UPVC double glazed windows, granite effect laminate worktops, wall and base units, ceramic sink with mixer tap and draining board, double oven, space for double fridge freezer, plumbing for washing machine, central heating radiator, tiled flooring, doors to WC and cellar.