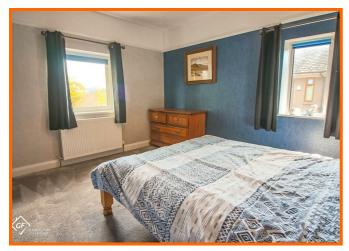

### Bedroom One

Picture rail, UPVC double glazed window, central heating wardrobe, walk in wardrobe.

## Bedroom Two

Coving, UPVC double glazed window, central heating radiator.