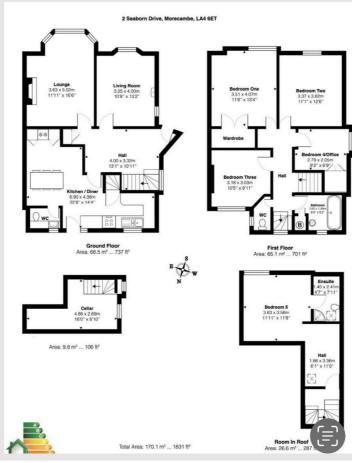

# Get to know the property

Nestled in the desirable area of Seaborn Drive, Bare, Morecambe, this generously proportioned semi-detached house offers an ideal family home. Built in 1935, the property boasts five spacious bedrooms, one of which features an en-suite, providing comfort and privacy for family members or guests.

The ground floor comprises two inviting reception rooms, perfect for entertaining or relaxing with loved ones. The kitchen diner is a delightful space for family meals, and the added bonus of a cellar offers ample storage.

Outside, the property benefits from a driveway that accommodates up to three vehicles, along with a garage for additional convenience. The decked garden provides a lovely outdoor area for enjoying the fresh air, ideal for summer gatherings or quiet evenings.

### Cellar

Concrete flooring, plumbing for washing machine, space for tumble dryer.

### First Floor Landing

Coving, dado rail, doors to bathroom, WC and bedrooms 1-4, stairs to second floor,

# Second Floor Landing

Skylight, eaves storage, central heating radiator, door to bedroom 5.