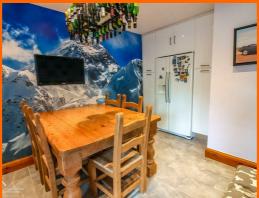

### Reception Room Two

Coving, UPVC double glazed bay window with window seat, gas fire with tiled hearth and surround and wooden mantel, central heating radiator.

2x UPVC double glazed windows, granite effect laminate worktops, wall and base units, ceramic sink with mixer tap and draining board, double oven, space for double fridge freezer, plumbing for washing machine, central heating radiator, tiled flooring, doors to WC and cellar.