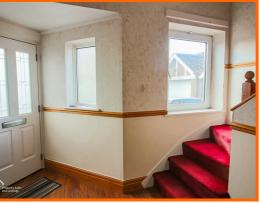

### Hallway

UPVC double glazed frosted window, UPVC double glazed window, dado rail, central heating radiator, woo effect laminate flooring, storage cupboard, doors to kitchen, reception rooms 1 & 2, stairs to first floor.