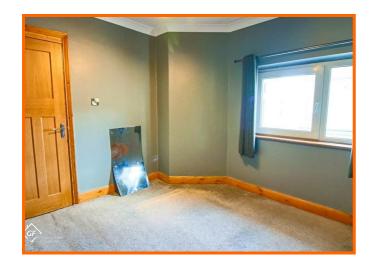

### Bedroom One

Picture rail, UPVC double glazed window, central heating wardrobe, walk in wardrobe.

## Bedroom Two

Coving, UPVC double glazed window, central heating radiator.

# Bedroom Three

Picture rail, 2x UPVC double glazed windows, central heating radiator.

# Bedroom Four

UPVC double glazed window, central heating radiator, built in storage cupboard.