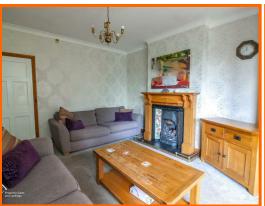

2x UPVC double glazed windows, picture rail, central heating radiator, log burning effect gas fire with slate hearth and surround, wooden flooring.

### Reception Room Two

Coving, UPVC double glazed bay window with window seat, gas fire with tiled hearth and surround and wooden mantel, central heating radiator.

2x UPVC double glazed windows, granite effect laminate worktops, wall and base units, ceramic sink with mixer tap and draining board, double oven, space for double fridge freezer, plumbing for washing machine, central heating radiator, tiled flooring, doors to WC and cellar.