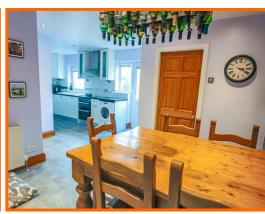

The ground floor comprises two inviting reception rooms, perfect for entertaining or relaxing with loved ones. The kitchen diner is a delightful space for family meals, and the added bonus of a cellar offers ample storage.

### Hallway

UPVC double glazed frosted window, UPVC double glazed window, dado rail, central heating radiator, woo effect laminate flooring, storage cupboard, doors to kitchen, reception rooms 1 & 2, stairs to first floor.