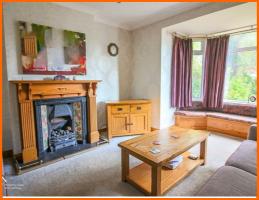

2x UPVC double glazed windows, picture rail, central heating radiator, log burning effect gas fire with slate hearth and surround, wooden flooring.

### Reception Room Two

Coving, UPVC double glazed bay window with window seat, gas fire with tiled hearth and surround and wooden mantel, central heating radiator.

2x UPVC double glazed windows, granite effect laminate worktops, wall and base units, ceramic sink with mixer tap and draining board, double oven, space for double fridge freezer, plumbing for washing machine, central heating radiator, tiled flooring, doors to WC and cellar.