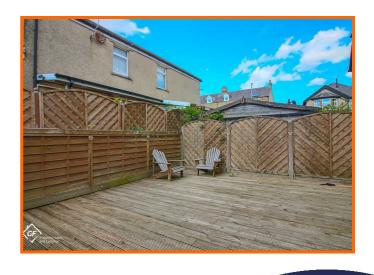

Outside, the property benefits from a driveway that accommodates up to three vehicles, along with a garage for additional convenience. The decked garden provides a lovely outdoor area for enjoying the fresh air, ideal for summer gatherings or quiet evenings.

# Rear External

Raised decking area with stairs down to path to access the side door of the garage.