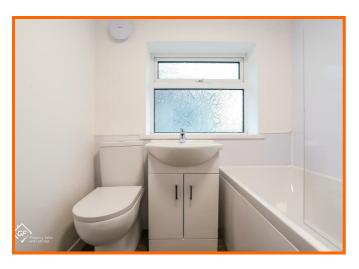

#### Bathroom

#### 1.78m x 1.68m (5'10 x 5'6)

UPVC double glazed frosted window, central heating radiator, dual flush WC, vanity top wash basin with mixer tap, panel bath with mixer tap and direct feed shower over, extractor fan, PVC panel ceiling, part PVC panel elevation and wood effect flooring.