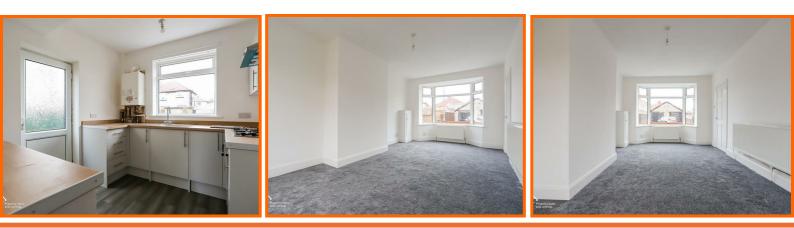

#### Kitchen

#### 2.92m x 2.59m (9'7 x 8'6)

Two UPVC double glazed window, central heating radiator, wall and base units, laminate worktops, integrated single oven, four burner gas hob, extractor hood, stainless steel sink with draining board and mixer tap, wall mounted Alpha boiler, space for under counter fridge and freezer, wood effect flooring, UPVC double glazed frosted door to side.

#### **Reception Room**

#### 5.64m x 3.20m (18'6 x 10'6)

UPVC double glazed bay window, UPVC double glazed window, central heating radiator and meter cupboard.