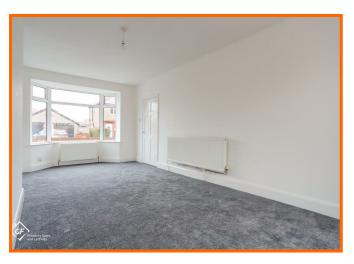

#### **Reception Room**

#### 5.64m x 3.20m (18'6 x 10'6)

UPVC double glazed bay window, UPVC double glazed window, central heating radiator and meter cupboard.