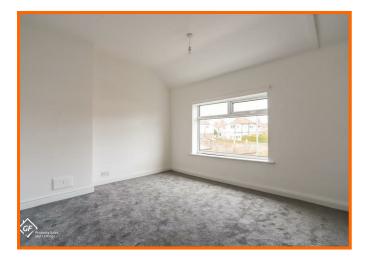

#### **Bedroom One**

3.81m x 3.23m (12'6 x 10'7)

UPVC double glazed window and central heating radiator.