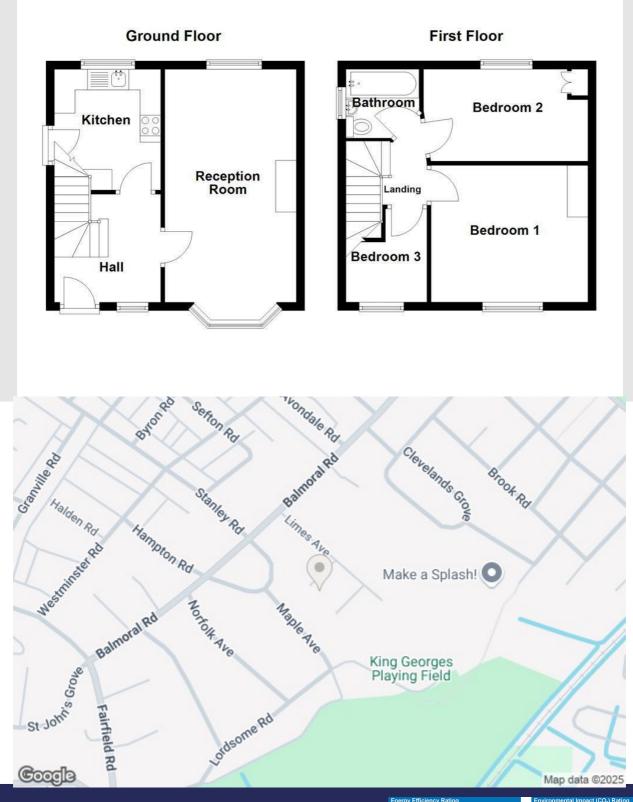

#### **Ground Floor**

#### Hall

#### 2.59m x 2.46m (8'6 x 8'1)

UPVC double glazed frosted entrance door, UPVC double glazed window, central heating radiator, smoke alarm, coving, stairs to first floor and doors to kitchen and reception room.

#### Kitchen

#### 2.92m x 2.59m (9'7 x 8'6)

Two UPVC double glazed window, central heating radiator, wall and base units, laminate worktops, integrated single oven, four burner gas hob, extractor hood, stainless steel sink with draining board and mixer tap, wall mounted Alpha boiler, space for under counter fridge and freezer, wood effect flooring, UPVC double glazed frosted door to side.

#### **Reception Room**

#### 5.64m x 3.20m (18'6 x 10'6)

UPVC double glazed bay window, UPVC double glazed window, central heating radiator and meter cupboard.

#### **First Floor**

#### Landing

UPVC double glazed frosted window, loft access and doors to three bedrooms and bathroom.

#### **Bedroom One**

3.81m x 3.23m (12'6 x 10'7)

UPVC double glazed window and central heating radiator.

#### **Bedroom Two**

#### 4.04m x 2.24m (13'3 x 7'4)

UPVC double glazed window. central heating radiator and fitted storage.

#### **Bedroom Three**

#### 2.26m x 2.03m (7'5 x 6'8)

UPVC double glazed window and central heating radiator.

#### Bathroom

#### 1.78m x 1.68m (5'10 x 5'6)

UPVC double glazed frosted window, central heating radiator, dual flush WC, vanity top wash basin with mixer tap, panel bath with mixer tap and direct feed shower over, extractor fan, PVC panel ceiling, part PVC panel elevation and wood effect flooring.

## 6 Fox Grove, Heysham, Morecambe, LA3 1HU