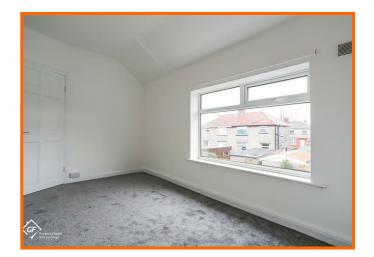

#### **Bedroom One**

3.81m x 3.23m (12'6 x 10'7)

UPVC double glazed window and central heating radiator.