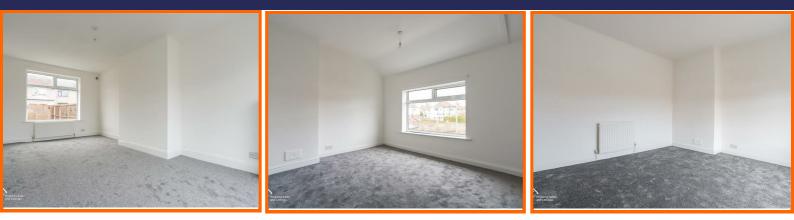

#### **Bedroom One**

3.81m x 3.23m (12'6 x 10'7)

UPVC double glazed window and central heating radiator.

#### **Bedroom Two**

#### 4.04m x 2.24m (13'3 x 7'4)

UPVC double glazed window. central heating radiator and fitted storage.

#### **Bedroom Three**

#### 2.26m x 2.03m (7'5 x 6'8)

UPVC double glazed window and central heating radiator.