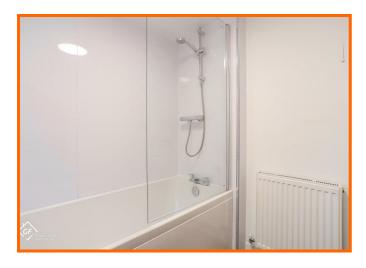

#### Bathroom

#### 1.78m x 1.68m (5'10 x 5'6)

UPVC double glazed frosted window, central heating radiator, dual flush WC, vanity top wash basin with mixer tap, panel bath with mixer tap and direct feed shower over, extractor fan, PVC panel ceiling, part PVC panel elevation and wood effect flooring.