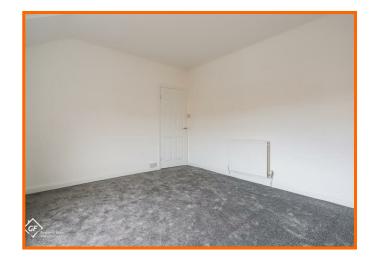

#### **Bedroom Three**

#### 2.26m x 2.03m (7'5 x 6'8)

UPVC double glazed window and central heating radiator.