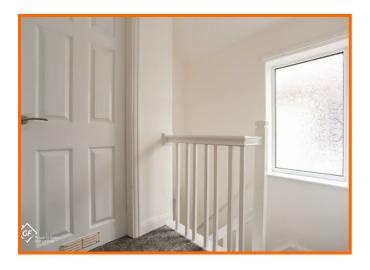

#### Landing

UPVC double glazed frosted window, loft access and doors to three bedrooms and bathroom.