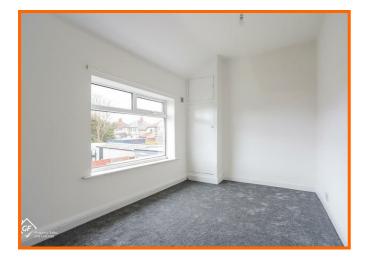

#### **Bedroom Two**

#### 4.04m x 2.24m (13'3 x 7'4)

UPVC double glazed window. central heating radiator and fitted storage.

#### **Bedroom Three**

#### 2.26m x 2.03m (7'5 x 6'8)

UPVC double glazed window and central heating radiator.