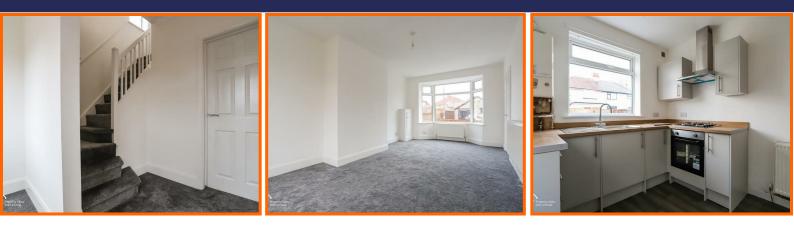

#### Hall

#### 2.59m x 2.46m (8'6 x 8'1)

UPVC double glazed frosted entrance door, UPVC double glazed window, central heating radiator, smoke alarm, coving, stairs to first floor and doors to kitchen and reception room.

#### **Reception Room**

#### 5.64m x 3.20m (18'6 x 10'6)

UPVC double glazed bay window, UPVC double glazed window, central heating radiator and meter cupboard.

#### Kitchen

#### 2.92m x 2.59m (9'7 x 8'6)

Two UPVC double glazed window, central heating radiator, wall and base units, laminate worktops, integrated single oven, four burner gas hob, extractor hood, stainless steel sink with draining board and mixer tap, wall mounted Alpha boiler, space for under counter fridge and freezer, wood effect flooring, UPVC double glazed frosted door to side.