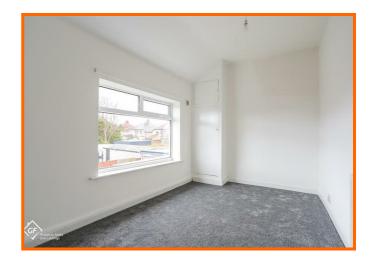

#### **Bedroom Two**

#### 4.04m x 2.24m (13'3 x 7'4)

UPVC double glazed window. central heating radiator and fitted storage.