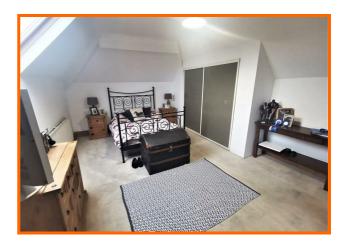

To the first floor is a bay fronted, double bedroom and a stylish bathroom offering freestanding roll top bath, corner shower cubicle and wash hand basin, plus a separate WC also with wash basin. Rooms to the second floor include two further double bedrooms, both benefiting from fitted wardrobes.