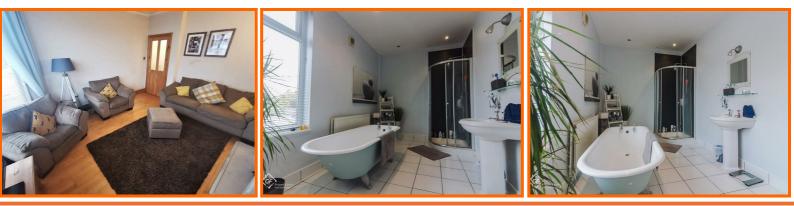

The accommodation to the ground floor comprises; welcoming entrance hall, sleek kitchen diner incorporating a range of gloss wall and base units with integrated appliances and the additional benefit of an under stairs storage cupboard. There is a fabulous, bay fronted lounge with a feature gas fire creating a cosy ambience.

To the first floor is a bay fronted, double bedroom and a stylish bathroom offering freestanding roll top bath, corner shower cubicle and wash hand basin, plus a separate WC also with wash basin. Rooms to the second floor include two further double bedrooms, both benefiting from fitted wardrobes.