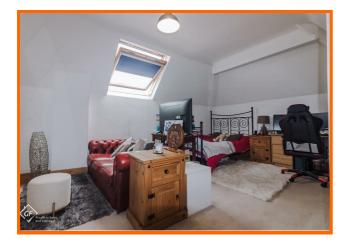

To the first floor is a bay fronted, double bedroom and a stylish bathroom offering freestanding roll top bath, corner shower cubicle and wash hand basin, plus a separate WC also with wash basin. Rooms to the second floor include two further double bedrooms, both benefiting from fitted wardrobes.

Further advantages to the property include UPVC double glazing (with the exception of the velux window) and gas central heating. Externally, there are low maintenance gardens to the front and rear which have been designed for ease of maintenance, with the rear garden offering a decking area, perfect for outdoor seating.