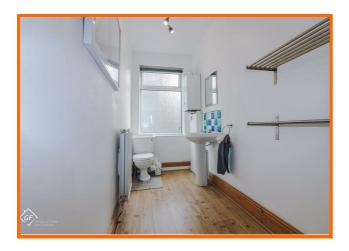

To the first floor is a bay fronted, double bedroom and a stylish bathroom offering freestanding roll top bath, corner shower cubicle and wash hand basin, plus a separate WC also with wash basin. Rooms to the second floor include two further double bedrooms, both benefiting from fitted wardrobes.