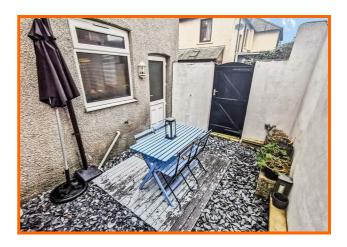

Further advantages to the property include UPVC double glazing (with the exception of the velux window) and gas central heating. Externally, there are low maintenance gardens to the front and rear which have been designed for ease of maintenance, with the rear garden offering a decking area, perfect for outdoor seating.