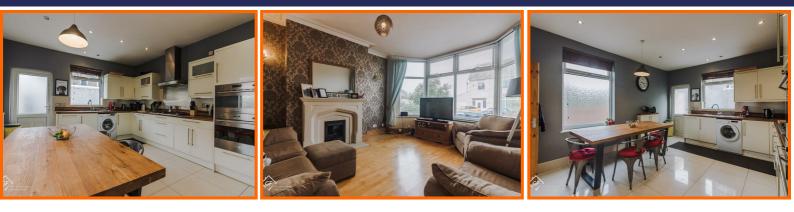

The accommodation to the ground floor comprises; welcoming entrance hall, sleek kitchen diner incorporating a range of gloss wall and base units with integrated appliances and the additional benefit of an under stairs storage cupboard. There is a fabulous, bay fronted lounge with a feature gas fire creating a cosy ambience.