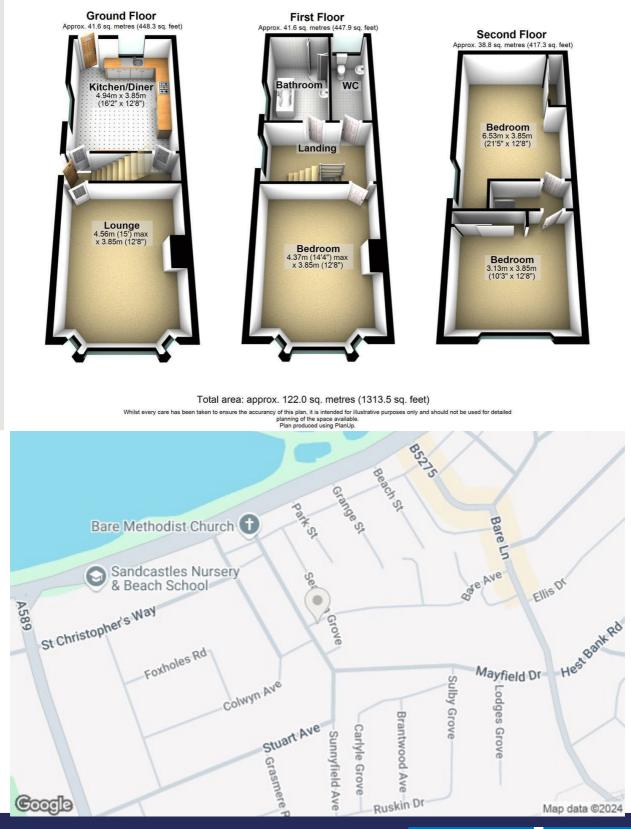

### Get to know the property

This spacious and well presented semi detached house offers accommodation set over 3 floors, with a delightful rear garden. Situated in the sought after location of Bare, close to amenities and within a couple minutes walk of the sea front!

The accommodation to the ground floor comprises; welcoming entrance hall, sleek kitchen diner incorporating a range of gloss wall and base units with integrated appliances and the additional benefit of an under stairs storage cupboard. There is a fabulous, bay fronted lounge with a feature gas fire creating a cosy ambience.

To the first floor is a bay fronted, double bedroom and a stylish bathroom offering freestanding roll top bath, corner shower cubicle and wash hand basin, plus a separate WC also with wash basin. Rooms to the second floor include two further double bedrooms, both benefiting from fitted wardrobes.