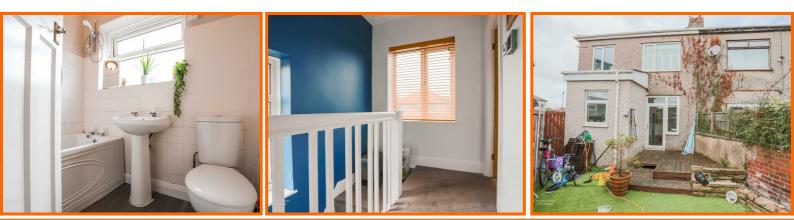

#### Bathroom

1.96m x 1.55m (6'5 x 5'1)

UPVC double glazed frosted window, dual flush WC, pedestal wash basin, panel bath, part tiled elevation and wood effect flooring.

#### Landing

UPVC double glazed frosted window, UPVC double glazed window, central heating radiator and doors to three bedroom and bathroom.

#### Rear

Decking, artificial lawn and outbuilding.