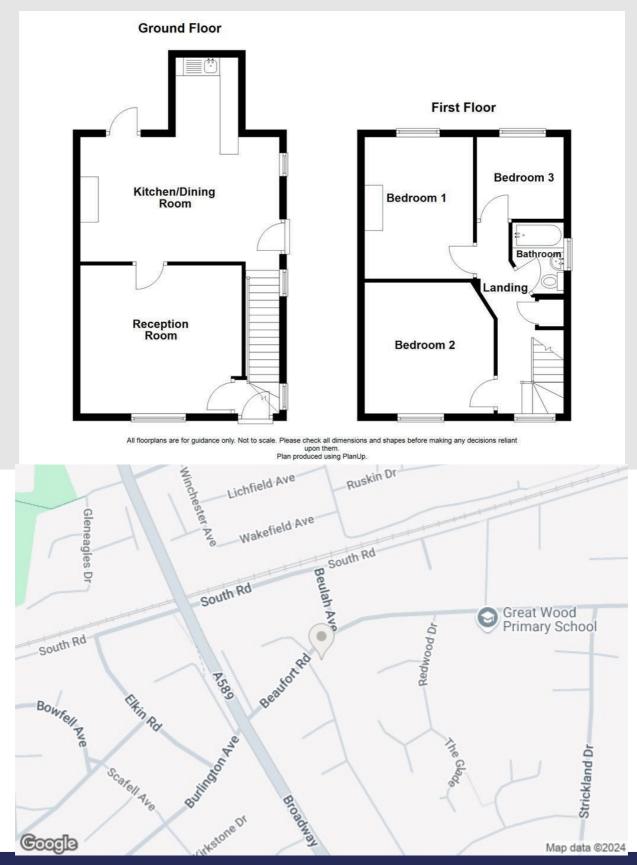

#### **Ground Floor**

#### **Kitchen Dining Room**

#### 5.49m x 3.84m (18' x 12'7)

UPVC entrance door, two UPVC double glazed windows, central heating radiator, open fire with wood mantle, mix of wall and base units, space for range cooker, extractor hood, stainless steel sink with draining board and mixer tap, plumbing flor washing machine, space for fridge freezer, tile effect flooring, stairs to first floor, doors to reception room and UPVC double glazed door to rear.

#### Reception Room

#### 4.47m x 4.09m (14'8 x 13'5)

UPVC double glazed window, central heating radiator, dado rail, TV point, wood effect flooring and door to hall.

#### Hall

#### 1.17m x 1.07m (3'10 x 3'6)

UPVC double glazed window and UPVC door to front,

#### **First Floor**

#### Landing

UPVC double glazed frosted window, UPVC double glazed window, central heating radiator and doors to three bedroom and bathroom.

#### **Bedroom One**

#### 3.91m x 3.00m (12'10 x 9'10)

UPVC double glazed window, central heating radiator and wood effect flooring.

#### **Bedroom Two**

3.61m x 3.56m (11'10 x 11'8) UPVC double glazed window and central heating radiator.

#### **Bedroom Three**

2.39m x 2.26m (7'10 x 7'5)

UPVC double glazed window, central heating radiator and loft access.

#### Bathroom

1.96m x 1.55m (6'5 x 5'1)

UPVC double glazed frosted window, dual flush WC, pedestal wash basin, panel bath, part tiled elevation and wood effect flooring.