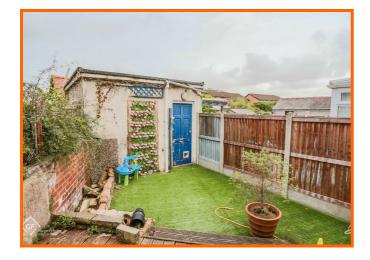

and bathroom.

#### **Bedroom One**

#### 3.91m x 3.00m (12'10 x 9'10)

UPVC double glazed window, central heating radiator and wood effect flooring.

#### **Bedroom Two**

3.61m x 3.56m (11'10 x 11'8) UPVC double glazed window and central heating radiator.

#### **Bedroom Three**

2.39m x 2.26m (7'10 x 7'5)

UPVC double glazed window, central heating radiator and loft access.

#### Bathroom

1.96m x 1.55m (6'5 x 5'1)

UPVC double glazed frosted window, dual flush WC, pedestal wash basin, panel bath, part tiled elevation and wood effect flooring.

#### External

#### Front

Paved garden, wood chippings, bedding areas and open to side garden.

#### Side

Paved drive for off road parking.

#### Rear

Decking, artificial lawn and outbuilding.



## 2 Anstable Road, Bare, Morecambe, LA4 6TG







### 2 Anstable Road, Bare, Morecambe, LA4 6TG

#### Get in touch today

01524 401402 info@gfproperty.co.uk gfproperty.co.uk

# Take a nosey round





### Get in touch today

01524 401402 info@gfproperty.co.uk gfproperty.co.uk