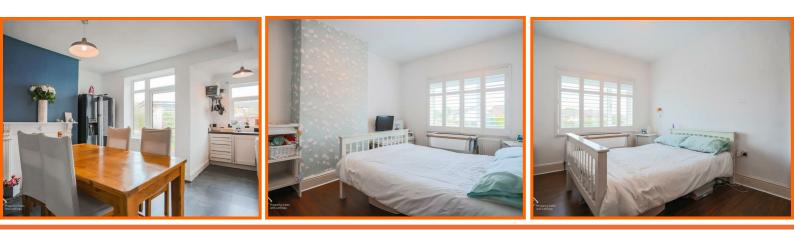

#### **Kitchen Dining Room**

#### 5.49m x 3.84m (18' x 12'7)

UPVC entrance door, two UPVC double glazed windows, central heating radiator, open fire with wood mantle, mix of wall and base units, space for range cooker, extractor hood, stainless steel sink with draining board and mixer tap, plumbing flor washing machine, space for fridge freezer, tile effect flooring, stairs to first floor, doors to reception room and UPVC double glazed door to rear.

#### **Bedroom One**

#### 3.91m x 3.00m (12'10 x 9'10)

UPVC double glazed window, central heating radiator and wood effect flooring.