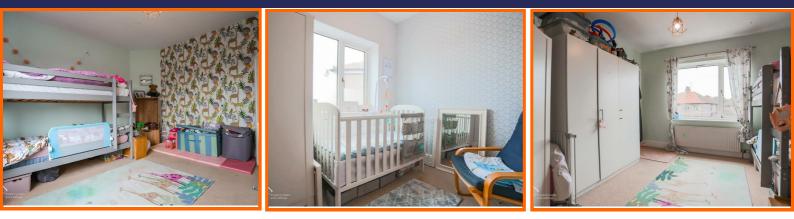

#### **Bedroom Two**

3.61m x 3.56m (11'10 x 11'8) UPVC double glazed window and central heating radiator.

#### **Bedroom Three**

2.39m x 2.26m (7'10 x 7'5)

UPVC double glazed window, central heating radiator and loft access.