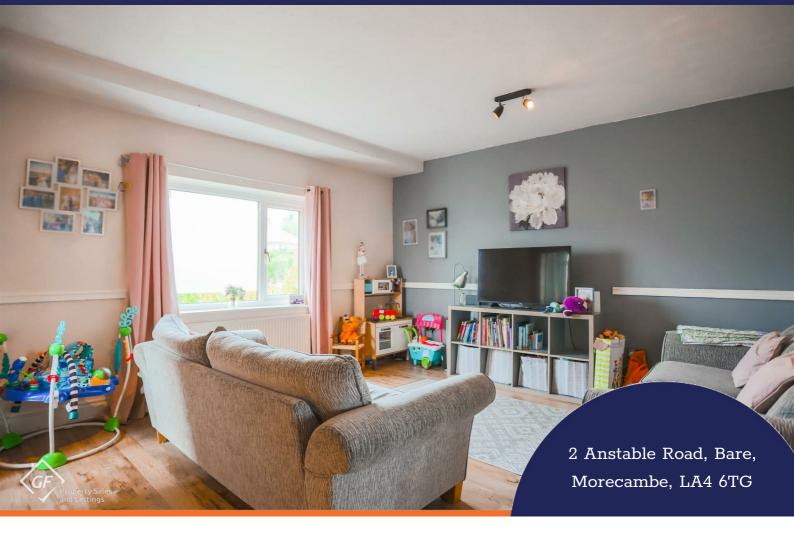

#### Reception Room

#### 4.47m x 4.09m (14'8 x 13'5)

UPVC double glazed window, central heating radiator, dado rail, TV point, wood effect flooring and door to hall.