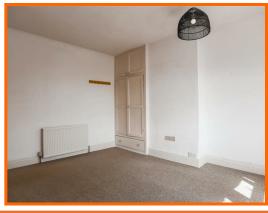

#### Bedroom

3.94m x 3.38m (12'11 x 11'1)

UPVC double glazed bay window, central heating radiator and fitted wardrobes.