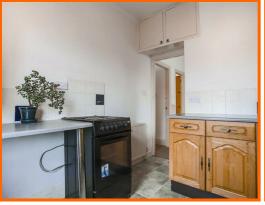

#### Kitchen

2.49m x 2.31m (8'2 x 7'7)

UPVC double glazed window, central heating radiator, coving. mix of wall and base units, laminate worktops, space for freestanding cooker, one and half bowl composite sink with draining board and mixer tap, wall mounted Valliant boiler, space for fridge, plumbing for washing machine and tile effect flooring.