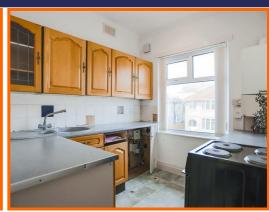

#### Kitchen

2.49m x 2.31m (8'2 x 7'7)

UPVC double glazed window, central heating radiator, coving. mix of wall and base units, laminate worktops, space for freestanding cooker, one and half bowl composite sink with draining board and mixer tap, wall mounted Valliant boiler, space for fridge, plumbing for washing machine and tile effect flooring.