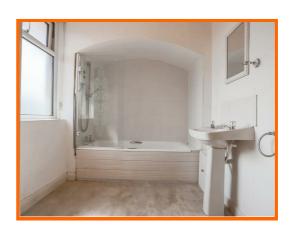

#### Bathroom

3.00m x 2.01m (9'10 x 6'7)

UPVC double glazed frosted window, central heating radiator, pedestal wash basin, panel bath with electric feed shower over, linen cupboard and vinyl flooring.