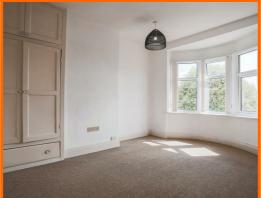

#### Bedroom

3.94m x 3.38m (12'11 x 11'1)

UPVC double glazed bay window, central heating radiator and fitted wardrobes.