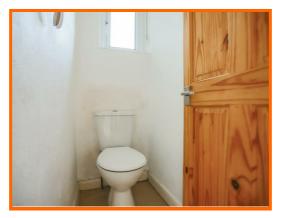

#### WC

1.47m x 0.76m (4'10 x 2'6)

UPVC double glazed frosted window, dual flush WC and vinyl flooring.