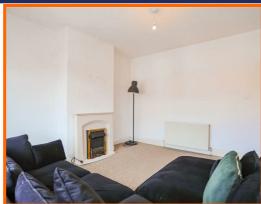

#### **Reception Room**

3.89m x 3.43m (12'9 x 11'3)

UPVC double glazed bow window, central heating radiator and electric fire.