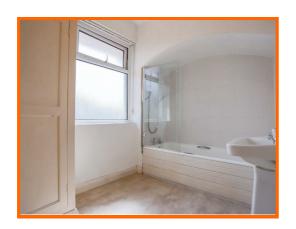

#### Bathroom

3.00m x 2.01m (9'10 x 6'7)

UPVC double glazed frosted window, central heating radiator, pedestal wash basin, panel bath with electric feed shower over, linen cupboard and vinyl flooring.