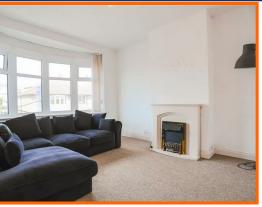

#### **Reception Room**

3.89m x 3.43m (12'9 x 11'3)

UPVC double glazed bow window, central heating radiator and electric fire.