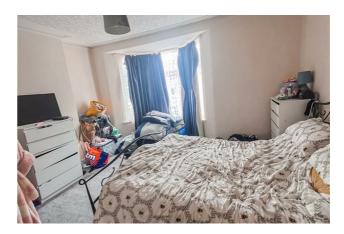

#### **Bedroom One**

#### 14'4 x 11'2

UPVC double glazed bay window, central heating radiator and coving.