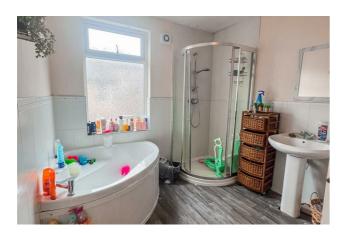

## Bathroom

#### 9'8 x 8'2

UPVC double glazed frosted window, central heating radiator, corner panelled bath, direct feed shower unit, low basin WC, pedestal wash basin, part tiled elevations, extractor fan and wood effect flooring.