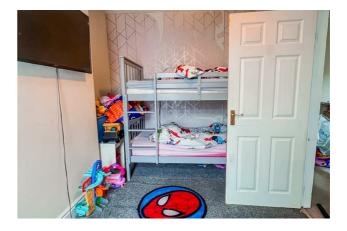

## Bedroom Three 13'4 x 11'

Velux window, central heating radiator and eaves storage.