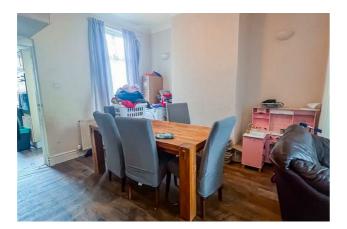

### Reception Room Two 14'3 x 12'1

UPVC double glazed window, central heating radiator, coving, wood effect vinyl flooring, stairs to the first floor and door to the kitchen.