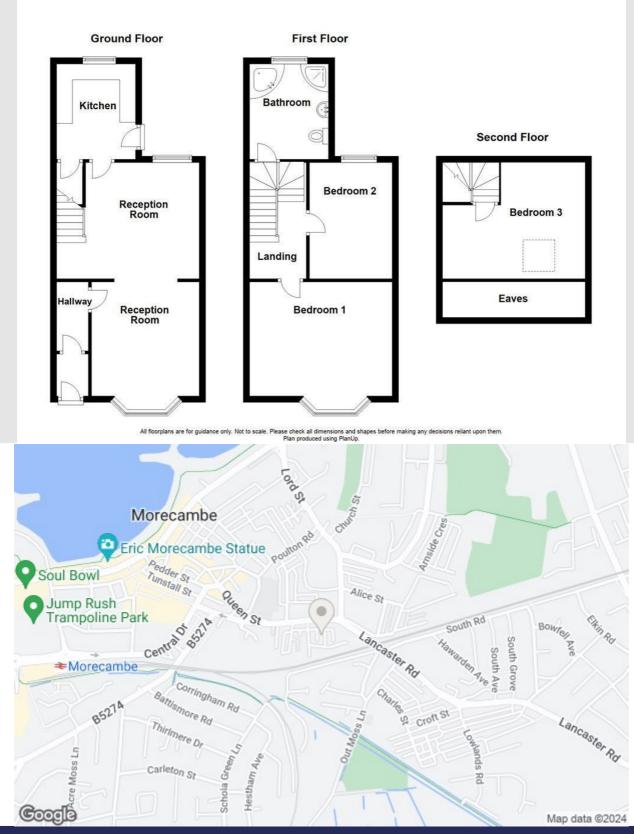

#### **First Floor**

### Landing

#### 12' x 5'3

Stairs to the second floor and doors to two bedrooms and bathroom.

#### **Bedroom One**

#### 14'4 x 11'2

UPVC double glazed bay window, central heating radiator and coving.

#### **Bedroom Two**

## 12' x 8'7

UPVC double glazed window and central heating radiator.

## Bathroom

#### 9'8 x 8'2

UPVC double glazed frosted window, central heating radiator, corner panelled bath, direct feed shower unit, low basin WC, pedestal wash basin, part tiled elevations, extractor fan and wood effect flooring.

#### Second Floor

## Bedroom Three 13'4 x 11'

Velux window, central heating radiator and eaves storage.

### External

#### Rear











## Get in touch today

01524 401402 info@gfproperty.co.uk gfproperty.co.uk

## Take a nosey round





## Get in touch today

01524 401402 info@gfproperty.co.uk gfproperty.co.uk