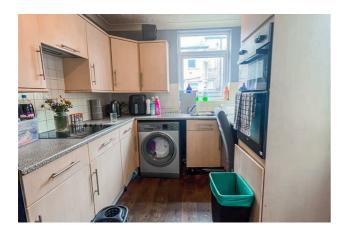

## Kitchen 9'11 x 8'2

UPVC double glazed window, range of wall and base units with laminate surfaces and tiled splashbacks, sink with drainer and mixer tap, oven and grill in a high rise units, electric hob, plumbing for washing machine, space for fridge freezer, boiler, coving, wood effect vinyl flooring, door to the cellar and door to the rear.