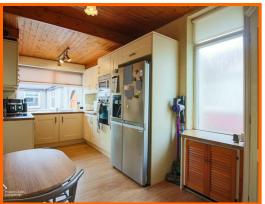

#### **Kitchen**

Two UPVC windows, two radiators, mix of panelled wall and base units with laminate worktops, oven in high rise unit, four ring electric hob with extractor fan, sink with mixer tap and draining board, tiled splashback, integrated microwave, freestanding fridge/freezer, storage cupboard housing boiler and doors to rear porch.