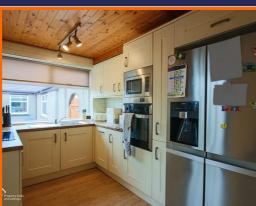

The kitchen diner is a wonderful space for family meals and entertaining guests, allowing for a seamless flow between cooking and dining. The large gardens surrounding the bungalow offer ample outdoor space, ideal for gardening enthusiasts or those who simply wish to enjoy the fresh air.

#### **Kitchen**

Two UPVC windows, two radiators, mix of panelled wall and base units with laminate worktops, oven in high rise unit, four ring electric hob with extractor fan, sink with mixer tap and draining board, tiled splashback, integrated microwave, freestanding fridge/freezer, storage cupboard housing boiler and doors to rear porch.