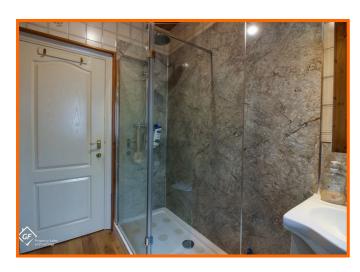

#### **Entrance Hall**

UPVC door into entrance hall, smoke alarm, positive air vent, loft access, doors to living room, kitchen, shower room, bedrooms one and two.