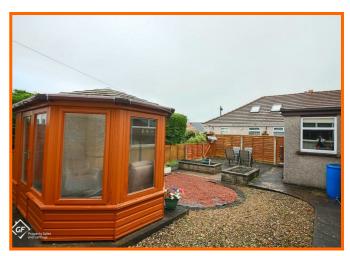

#### Rear

Patio area, pebbled area, summer house with electric and light, door to garage/workshop.