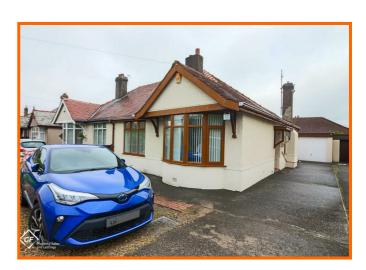

### 315, Heysham Road, Heysham

# The property at a glance 2 = 1 4 1 =

- · Bay Fronted Semi Detached Bungalow
- · Spacious lounge & Kitchen Diner
- Two Bedrooms
- · Detached Garage
- Summer House
- Generous Gardens Front & Rear
- Tenure: Freehold
- Band: C
- EPC:
- · Seafront, Amenities & Transport Links

# Get to know the property

Nestled on the charming Heysham Road, this attractive semi-detached bungalow offers a delightful blend of comfort and convenience. Spanning an impressive 797 square feet, the property features a spacious lounge that invites relaxation and social gatherings. The two well-proportioned bedrooms provide a peaceful retreat, perfect for unwinding after a long day.

#### Front

Parking for 3+ cars, laid to lawn, mature shrubs and bedded area.