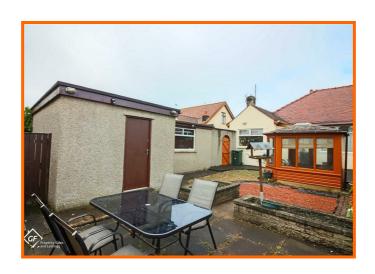

#### Rear

Patio area, pebbled area, summer house with electric and light, door to garage/workshop.