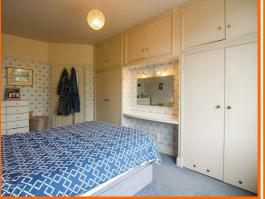

#### **Bedroom One**

UPVC window, radiator, picture rail, three wall lights and built in wardrobes.

#### **Bedroom Two**

UPVC window, radiator and built in wardrobes.