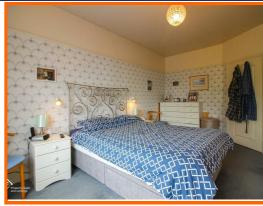

#### **Bedroom One**

UPVC window, radiator, picture rail, three wall lights and built in wardrobes.