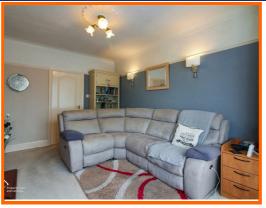

#### **Living Room**

UPVC bay window, radiator, ceiling rose, coving, picture rail, two wall lights and living flame fireplace with brick surround.