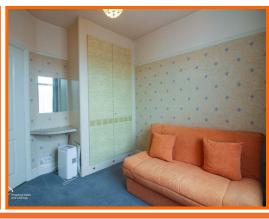

#### **Bedroom One**

UPVC window, radiator, picture rail, three wall lights and built in wardrobes.

#### **Bedroom Two**

UPVC window, radiator and built in wardrobes.