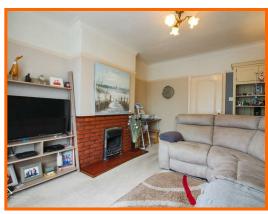

#### **Living Room**

UPVC bay window, radiator, ceiling rose, coving, picture rail, two wall lights and living flame fireplace with brick surround.