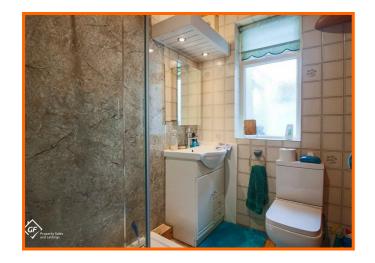

#### **Entrance Hall**

UPVC door into entrance hall, smoke alarm, positive air vent, loft access, doors to living room, kitchen, shower room, bedrooms one and two.