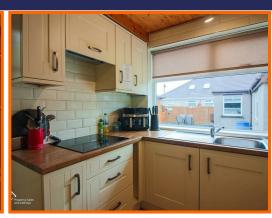

The kitchen diner is a wonderful space for family meals and entertaining guests, allowing for a seamless flow between cooking and dining. The large gardens surrounding the bungalow offer ample outdoor space, ideal for gardening enthusiasts or those who simply wish to enjoy the fresh air.

#### **Kitchen**

Two UPVC windows, two radiators, mix of panelled wall and base units with laminate worktops, oven in high rise unit, four ring electric hob with extractor fan, sink with mixer tap and draining board, tiled splashback, integrated microwave, freestanding fridge/freezer, storage cupboard housing boiler and doors to rear porch.