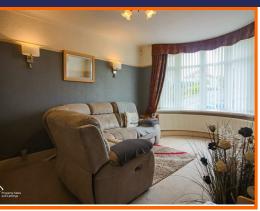

#### **Living Room**

UPVC bay window, radiator, ceiling rose, coving, picture rail, two wall lights and living flame fireplace with brick surround.