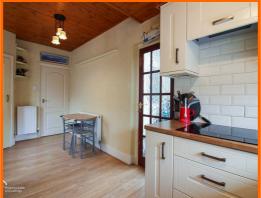

#### **Kitchen**

Two UPVC windows, two radiators, mix of panelled wall and base units with laminate worktops, oven in high rise unit, four ring electric hob with extractor fan, sink with mixer tap and draining board, tiled splashback, integrated microwave, freestanding fridge/freezer, storage cupboard housing boiler and doors to rear porch.

#### **Rear Porch**

Windows, laminate worktops, space for washing machine and dryer, door to rear.