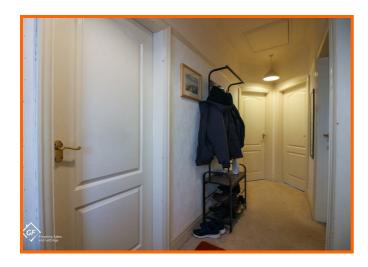

#### **Entrance Hall**

UPVC door into entrance hall, smoke alarm, positive air vent, loft access, doors to living room, kitchen, shower room, bedrooms one and two.