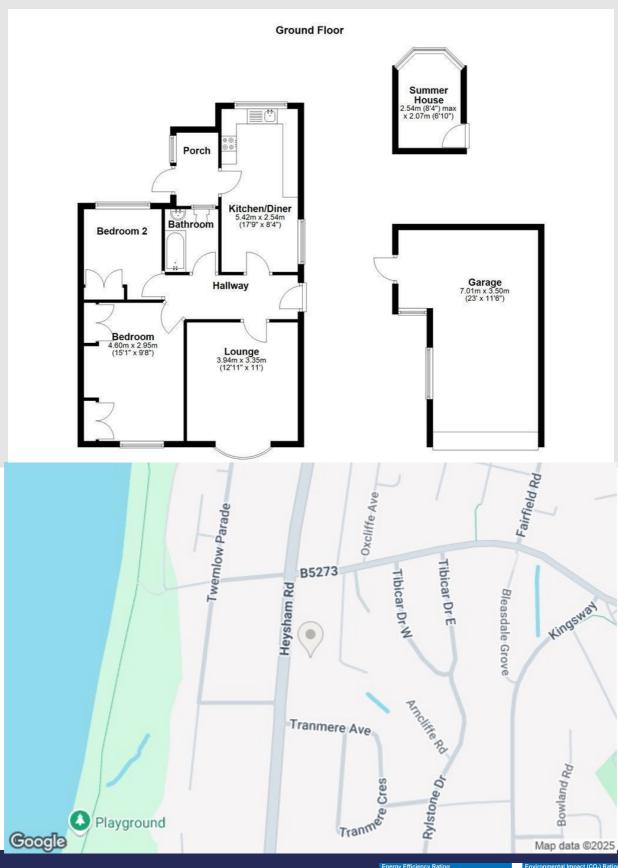

#### **Entrance Hall**

UPVC door into entrance hall, smoke alarm, positive air vent, loft access, doors to living room, kitchen, shower room, bedrooms one and two.

#### **Living Room**

UPVC bay window, radiator, ceiling rose, coving, picture rail, two wall lights and living flame fireplace with brick surround.

#### **Kitchen**

Two UPVC windows, two radiators, mix of panelled wall and base units with laminate worktops, oven in high rise unit, four ring electric hob with extractor fan, sink with mixer tap and draining board, tiled splashback, integrated microwave, freestanding fridge/freezer, storage cupboard housing boiler and doors to rear porch.

#### **Rear Porch**

Windows, laminate worktops, space for washing machine and dryer, door to rear.

#### **Bedroom One**

UPVC window, radiator, picture rail, three wall lights and built in wardrobes.

#### **Bedroom Two**

UPVC window, radiator and built in wardrobes.

#### Rear

Patio area, pebbled area, summer house with electric and light, door to garage/workshop.

#### Garage/Workshop

Two UPVC windows, power and up/over door.