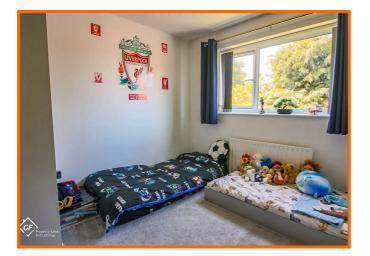

#### **Bedroom One**

UPVC double glazed window, central heating radiator, built in wardrobe.

#### **Bedroom Two**

UPVC double glazed window, central heating radiator.

#### **Bedroom Three**

UPVC double glazed window, central heating radiator.

#### **Bedroom Four**

UPVC double glazed window, central heating radiator.