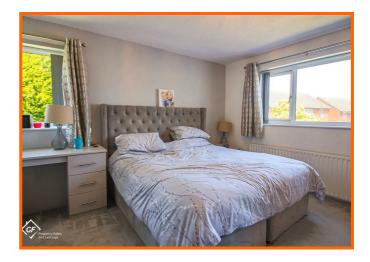

#### **Bedroom One**

UPVC double glazed window, central heating radiator, built in wardrobe.

#### **Bedroom Two**

UPVC double glazed window, central heating radiator.

#### **Bedroom Three**

UPVC double glazed window, central heating radiator.

#### **Bedroom Four**

UPVC double glazed window, central heating radiator.