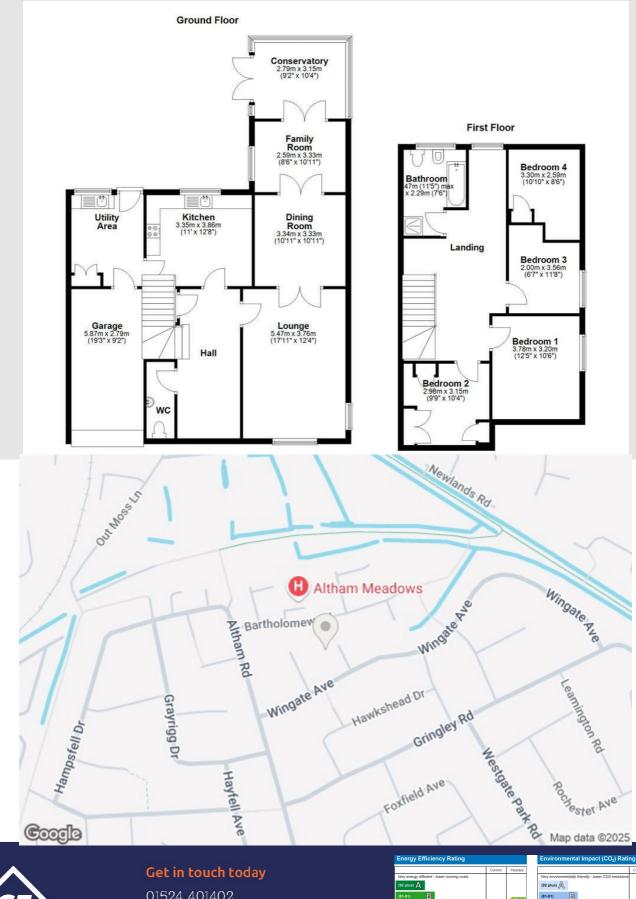

#### Hallway

Central heating radiator, wood effect laminate flooring, doors to WC, living room, kitchen and under stairs storage cupboard, stairs to first floor.

#### WC

UPVC double glazed frosted window, vanity wash basin with mixer tap, dual flush WC, partially tiled splashback, wood effect laminate flooring.

#### Living Room

Coving, 2x UPVC double glazed windows, central heating radiator, wood effect laminate flooring, open plan to dining room.

#### **Dining Room**

UPVC double glazed window, central heating radiator, door to kitchen, open plan to family room.

#### **Family Room**

UPVC double glazed window, wood effect laminate flooring, UPVC double glazed sliding door to conservatory.

#### Conservatory

UPVC double glazed windows, tiled flooring, UPVC double glazed french doors to rear.

#### Kitchen

UPVC double glazed window, laminate worktops, wall and base units, laminate breakfast bar, 1.5 sink with mixer tap and draining board, space for range cooker, space for dishwasher, space for double fridge freezer, wood effect laminate flooring, door to utility.

#### Utility

UPVC double glazed window, wood effect laminate worktops, built in storage cupboard, plumbing for washing machine, space for tumble dryer, 1.5 stainless steel sink with mixer tap and draining board, UPVC double glazed frosted door to rear, door to garage.

#### Garage

Concrete flooring, loft hatch, up and over door to driveway.

#### Landing

2x UPVC double glazed window, central heating radiator, doors to bathroom and bedrooms 1-4.

#### **Bedroom One**

UPVC double glazed window, central heating radiator, built in wardrobe.

#### **Bedroom Two**

UPVC double glazed window, central heating radiator.

#### **Bedroom Three**

UPVC double glazed window, central heating radiator.

#### **Bedroom Four**

UPVC double glazed window, central heating radiator.

#### Bathroom

Spotlight lighting, UPVC double glazed frosted window, central heating towel radiator, pedestal wash basin with mixer tap, walk in direct feed rain head shower with rinse head, dual flush WC, bath with mixer tap and rinse head, tiled walls, tiled flooring.

## 6 Loupsfell Drive, Morecambe, LA4 4SB