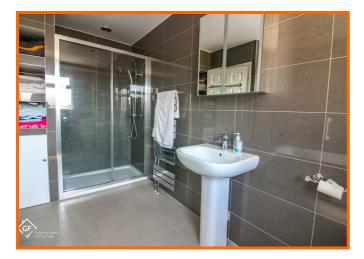

#### Bathroom

Spotlight lighting, UPVC double glazed frosted window, central heating towel radiator, pedestal wash basin with mixer tap, walk in direct feed rain head shower with rinse head, dual flush WC, bath with mixer tap and rinse head, tiled walls, tiled flooring.