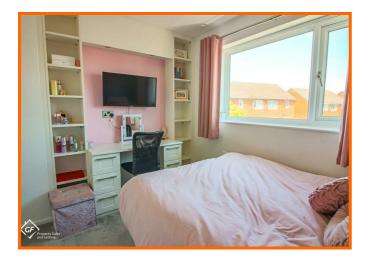

#### **Bedroom One**

UPVC double glazed window, central heating radiator, built in wardrobe.

#### **Bedroom Two**

UPVC double glazed window, central heating radiator.

#### **Bedroom Three**

UPVC double glazed window, central heating radiator.

#### **Bedroom Four**

UPVC double glazed window, central heating radiator.