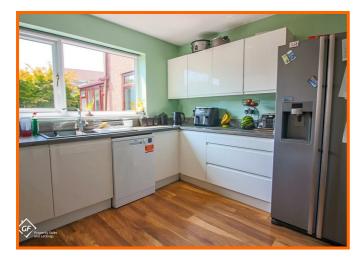

#### Kitchen

UPVC double glazed window, laminate worktops, wall and base units, laminate breakfast bar, 1.5 sink with mixer tap and draining board, space for range cooker, space for dishwasher, space for double fridge freezer, wood effect laminate flooring, door to utility.