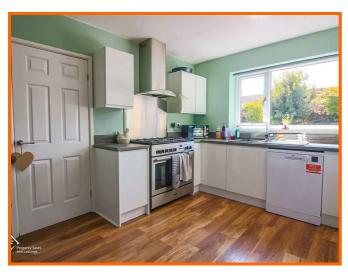

#### Kitchen

UPVC double glazed window, laminate worktops, wall and base units, laminate breakfast bar, 1.5 sink with mixer tap and draining board, space for range cooker, space for dishwasher, space for double fridge freezer, wood effect laminate flooring, door to utility.