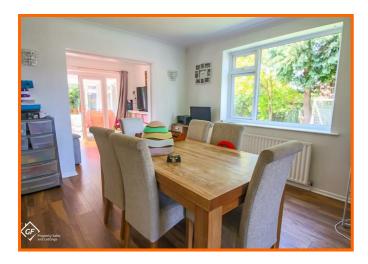

#### **Dining Room**

UPVC double glazed window, central heating radiator, door to kitchen, open plan to family room.