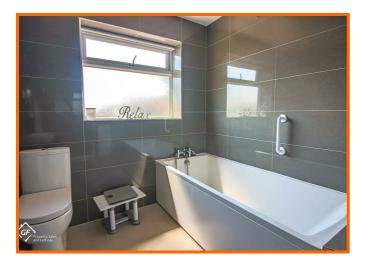

#### Bathroom

Spotlight lighting, UPVC double glazed frosted window, central heating towel radiator, pedestal wash basin with mixer tap, walk in direct feed rain head shower with rinse head, dual flush WC, bath with mixer tap and rinse head, tiled walls, tiled flooring.