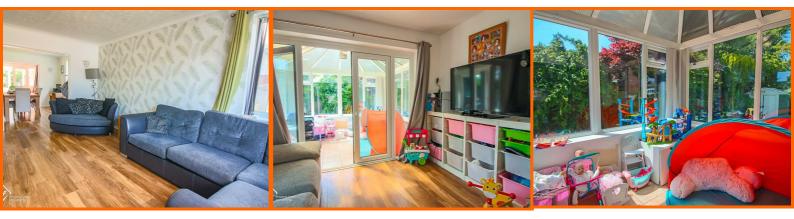

#### **Family Room**

UPVC double glazed window, wood effect laminate flooring, UPVC double glazed sliding door to conservatory.

#### Conservatory

UPVC double glazed windows, tiled flooring, UPVC double glazed french doors to rear.