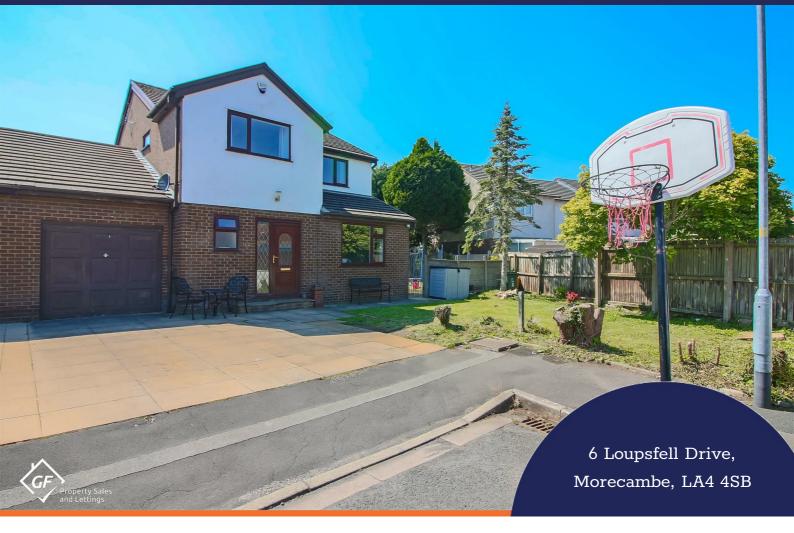

### 6, Loupsfell Drive, Morecambe

# Get to know the property

Nestled on Loupsfell Drive in the charming town of Morecambe, this delightful detached house offers a perfect blend of space and comfort. Spanning an impressive 1,905 square feet, the property boasts an inviting layout that is ideal for family living.

#### Front External

Paved driveway with side access to rear garden and up and over door to garage.

## 6 Loupsfell Drive, Morecambe, LA4 4SB