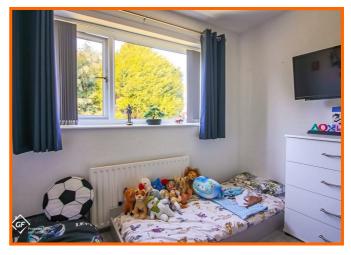

#### **Bedroom One**

UPVC double glazed window, central heating radiator, built in wardrobe.

#### **Bedroom Two**

UPVC double glazed window, central heating radiator.

#### **Bedroom Three**

UPVC double glazed window, central heating radiator.

#### **Bedroom Four**

UPVC double glazed window, central heating radiator.