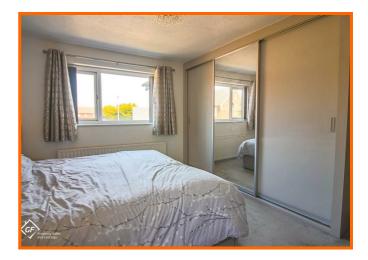

#### **Bedroom One**

UPVC double glazed window, central heating radiator, built in wardrobe.

#### **Bedroom Two**

UPVC double glazed window, central heating radiator.

#### **Bedroom Three**

UPVC double glazed window, central heating radiator.

#### **Bedroom Four**

UPVC double glazed window, central heating radiator.