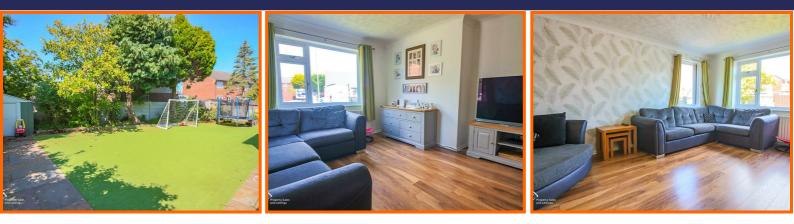

One of the standout features of this property is the extensive rear garden, which provides a wonderful outdoor space for children to play. The convenient location further enhances the appeal, with local amenities and transport links just a stone's throw away.

#### Living Room

Coving, 2x UPVC double glazed windows, central heating radiator, wood effect laminate flooring, open plan to dining room.

#### **Rear External**

Indian stone paving patio and astro turf lawn with mature planted borders.