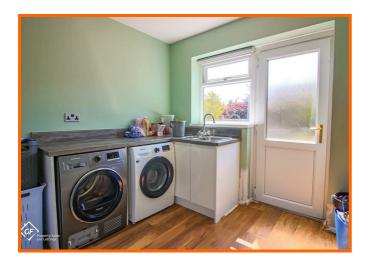

#### Utility

UPVC double glazed window, wood effect laminate worktops, built in storage cupboard, plumbing for washing machine, space for tumble dryer, 1.5 stainless steel sink with mixer tap and draining board, UPVC double glazed frosted door to rear, door to garage.