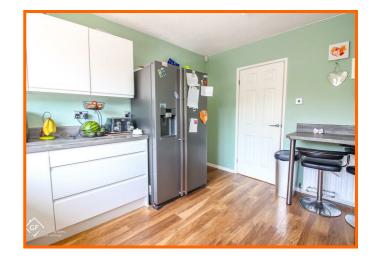

#### Kitchen

UPVC double glazed window, laminate worktops, wall and base units, laminate breakfast bar, 1.5 sink with mixer tap and draining board, space for range cooker, space for dishwasher, space for double fridge freezer, wood effect laminate flooring, door to utility.