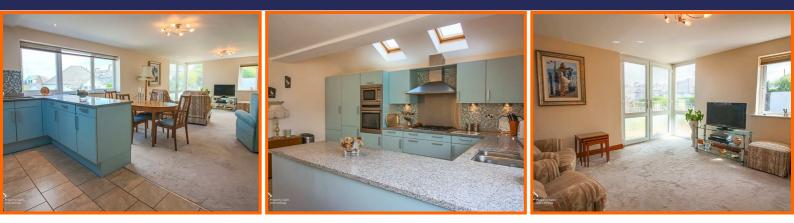

#### Living/Dining Room

3x UPVC double glazed windows, underfloor heating, UPVC double glazed french doors to external, open plan to kitchen.

#### Kitchen

UPVC double glazed window, 2x double glazed velux windows, NEFF oven, NEFF microwave, 5 ring gas hob, 1.5 stainless steel inset sink with mixer tap, granite worktops with integrated draining board, integrated washing machine, integrated fridge freezer, integrated dishwasher, partially tiled splashback, tiled flooring, underfloor heating.