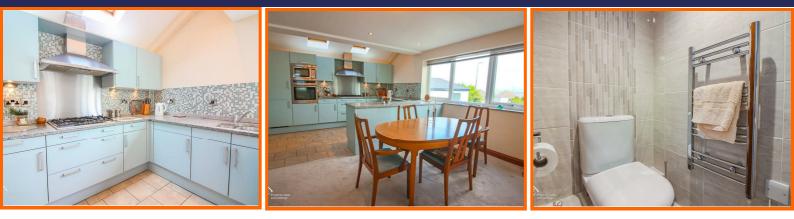

#### Kitchen

UPVC double glazed window, 2x double glazed velux windows, NEFF oven, NEFF microwave, 5 ring gas hob, 1.5 stainless steel inset sink with mixer tap, granite worktops with integrated draining board, integrated washing machine, integrated fridge freezer, integrated dishwasher, partially tiled splashback, tiled flooring, underfloor heating.

#### WC

Spotlight lighting, central heating towel radiator, vanity wash basin with mixer tap, dual flush WC, electric shaving point, tiled walls, tiled flooring.

#### **Shower Room**

Spotlight lighting, UPVC double glazed frosted window, direct feed rain head shower with rinse head, dual flush WC, vanity wash basin with mixer tap, electric shaving point, tiled walls, tiled flooring, underfloor heating.