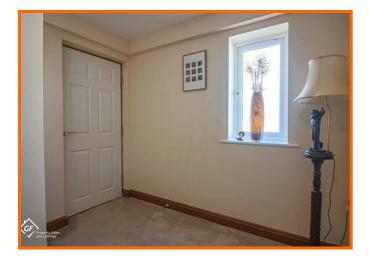

#### **Entrance Hall**

UPVC double glazed frosted window, electric heating, underfloor heating, door to internal hallway.

#### **Internal Hallway**

2x UPVC double glazed windows, central heating radiator, intercom system, underfloor heating, doors to WC, shower room, bedrooms one and two, utility cupboard, and living/dining room.