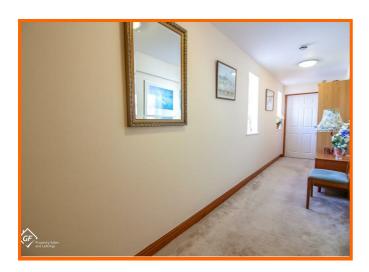

#### **Internal Hallway**

2x UPVC double glazed windows, central heating radiator, intercom system, underfloor heating, doors to WC, shower room, bedrooms one and two, utility cupboard, and living/dining room.