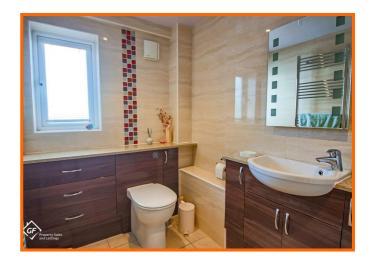

#### WC

Spotlight lighting, central heating towel radiator, vanity wash basin with mixer tap, dual flush WC, electric shaving point, tiled walls, tiled flooring.

#### **Shower Room**

Spotlight lighting, UPVC double glazed frosted window, direct feed rain head shower with rinse head, dual flush WC, vanity wash basin with mixer tap, electric shaving point, tiled walls, tiled flooring, underfloor heating.