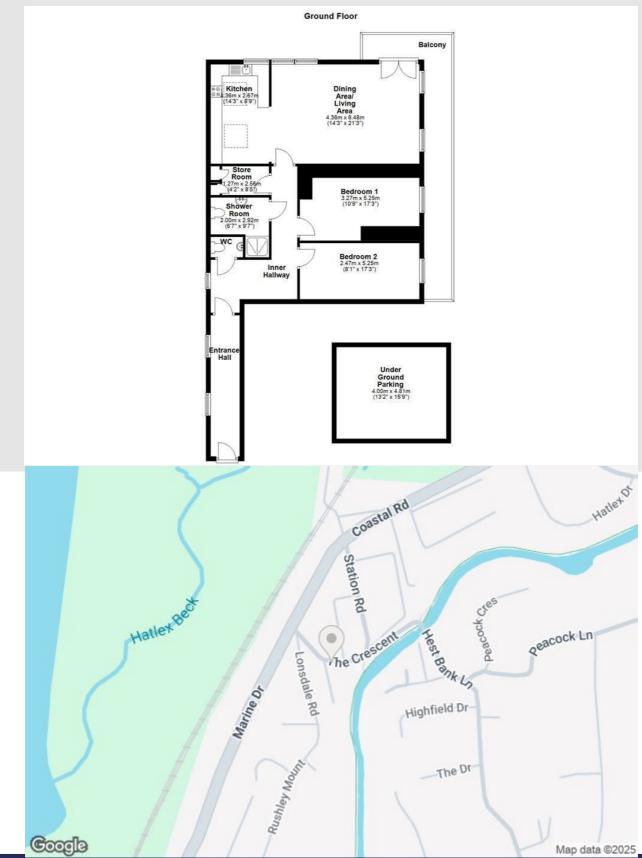

#### **Entrance Hall**

UPVC double glazed frosted window, electric heating, underfloor heating, door to internal hallway.

#### **Internal Hallway**

2x UPVC double glazed windows, central heating radiator, intercom system, underfloor heating, doors to WC, shower room, bedrooms one and two, utility cupboard, and living/dining room.

#### WC

Spotlight lighting, central heating towel radiator, vanity wash basin with mixer tap, dual flush WC, electric shaving point, tiled walls, tiled flooring.

#### **Bedroom One**

UPVC double glazed window, built in wardrobes, underfloor heating.

#### **Bedroom Two**

UPVC double glazed window, underfloor heating.

#### **Shower Room**

Spotlight lighting, UPVC double glazed frosted window, direct feed rain head shower with rinse head, dual flush WC, vanity wash basin with mixer tap, electric shaving point, tiled walls, tiled flooring, underfloor heating.

#### **Utility Cupboard**

Boiler, built in storage cupboards, space for tumble dryer.

#### Living/Dining Room

3x UPVC double glazed windows, underfloor heating, UPVC double glazed french doors to external, open plan to kitchen.

#### Kitchen

UPVC double glazed window, 2x double glazed velux windows, NEFF oven, NEFF microwave, 5 ring gas hob, 1.5 stainless steel inset sink with mixer tap, granite worktops with integrated draining board, integrated washing machine, integrated fridge freezer, integrated dishwasher, partially tiled splashback, tiled flooring, underfloor heating.

#### **Communal Entrance**

Lift and stairs to underground garage with allocated parking space.