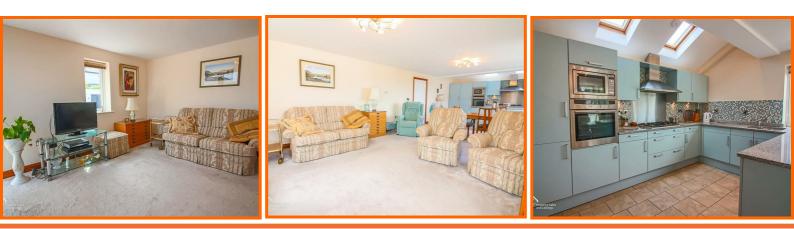

#### Living/Dining Room

3x UPVC double glazed windows, underfloor heating, UPVC double glazed french doors to external, open plan to kitchen.

#### Kitchen

UPVC double glazed window, 2x double glazed velux windows, NEFF oven, NEFF microwave, 5 ring gas hob, 1.5 stainless steel inset sink with mixer tap, granite worktops with integrated draining board, integrated washing machine, integrated fridge freezer, integrated dishwasher, partially tiled splashback, tiled flooring, underfloor heating.