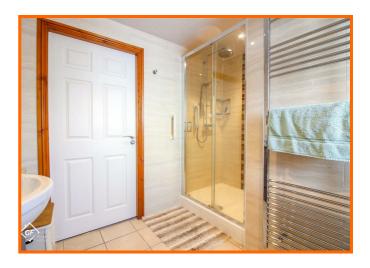

#### **Shower Room**

Spotlight lighting, UPVC double glazed frosted window, direct feed rain head shower with rinse head, dual flush WC, vanity wash basin with mixer tap, electric shaving point, tiled walls, tiled flooring, underfloor heating.