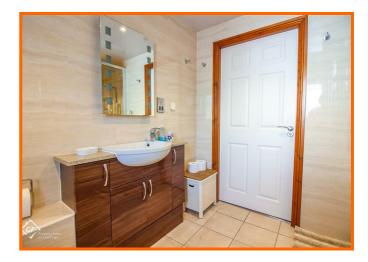

#### WC

Spotlight lighting, central heating towel radiator, vanity wash basin with mixer tap, dual flush WC, electric shaving point, tiled walls, tiled flooring.

#### **Shower Room**

Spotlight lighting, UPVC double glazed frosted window, direct feed rain head shower with rinse head, dual flush WC, vanity wash basin with mixer tap, electric shaving point, tiled walls, tiled flooring, underfloor heating.