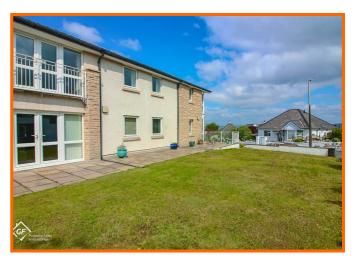

The modern shower room adds a touch of convenience, ensuring that daily routines are both practical and enjoyable. One of the standout features of this property is the wrap-around balcony, which provides a lovely outdoor space to soak in the fresh air and enjoy the picturesque surroundings.

#### Living/Dining Room

3x UPVC double glazed windows, underfloor heating, UPVC double glazed french doors to external, open plan to kitchen.