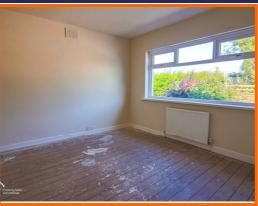

#### **Bedroom One**

UPVC double glazed window, central heating radiator, wooden flooring.

#### **Bedroom Two**

UPVC double glazed window, central heating radiator, wooden flooring.