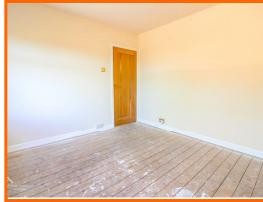

#### Hallway

Coving, central heating radiator, built in storage cupboard, doors to living room, bedrooms 1 and 2, bathroom and kitchen, wooden flooring.