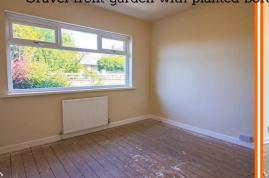

#### **Bedroom One**

UPVC double glazed window, central heating radiator, wooden flooring.

#### **Bedroom Two**

UPVC double glazed window, central heating radiator, wooden flooring.