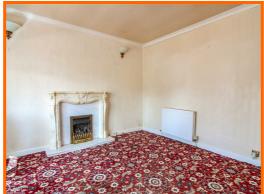

#### **Living Room**

Coving, 2x UPVC double glazed window, central heating radiator, electric fire with marble hearth, surround and mantel, UPVC double glazed french doors to conservatory.