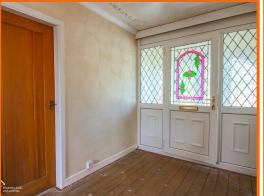

#### **Porch**

UPVC double glazed stained glass door to hallway, tiled flooring.