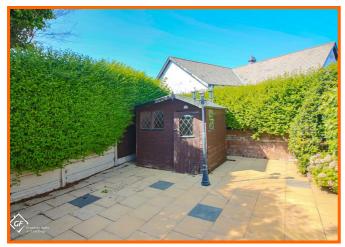

#### **Rear External**

Paved garden with mature planted beds, up and over door to garage, access to under garage storage, summer house.