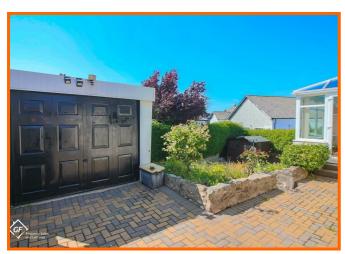

The property boasts a well-maintained front and rear garden, providing a lovely outdoor space for gardening enthusiasts or simply enjoying the fresh air. Additionally, the driveway offers parking for two vehicles, complemented by a detached garage for extra storage or workshop space.

#### Garage

Up and over door, electric.

#### Front External