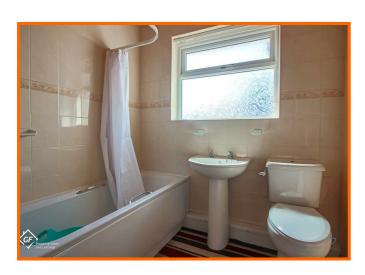

#### Bathroom

UPVC double glazed frosted window, central heating radiator, low level WC, pedestal wash basin with traditional taps, bath with traditional taps and over bath electric feed shower, built in storage cupboard, loft hatch.