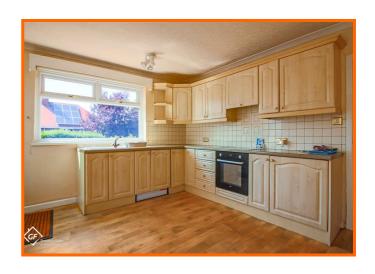

#### Kitchen/Dining Room

2x UPVC double glazed windows, central heating radiator, laminate worktops, wall and base units, 4 ring electric hob, oven, integrated fridge, 1.5 sink with mixer tap and draining board, UPVC double glazed door to side.