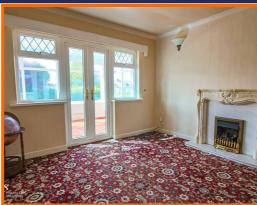

Upon entering, you are welcomed into a bright and airy lounge that provides a warm and inviting atmosphere, ideal for relaxation or entertaining guests. The well-appointed kitchen diner is perfect for family meals and gatherings, while the adjoining conservatory allows for an abundance of natural light, creating a serene space to enjoy the surrounding gardens.

#### **Living Room**

Coving, 2x UPVC double glazed window, central heating radiator, electric fire with marble hearth, surround and mantel, UPVC double glazed french doors to conservatory.