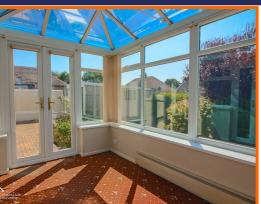

Upon entering, you are welcomed into a bright and airy lounge that provides a warm and inviting atmosphere, ideal for relaxation or entertaining guests. The well-appointed kitchen diner is perfect for family meals and gatherings, while the adjoining conservatory allows for an abundance of natural light, creating a serene space to enjoy the surrounding gardens.

#### Conservatory

UPVC double glazed windows, 2x electric radiators, UPVC double glazed french doors to rear.