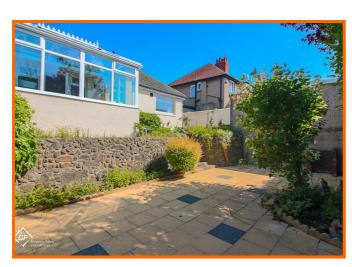

The property boasts a well-maintained front and rear garden, providing a lovely outdoor space for gardening enthusiasts or simply enjoying the fresh air. Additionally, the driveway offers parking for two vehicles, complemented by a detached garage for extra storage or workshop space.

#### **Rear External**

Paved garden with mature planted beds, up and over door to garage, access to under garage storage, summer house.