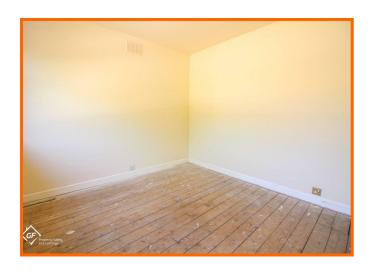

#### **Bedroom One**

UPVC double glazed window, central heating radiator, wooden flooring.

#### **Bedroom Two**

UPVC double glazed window, central heating radiator, wooden flooring.