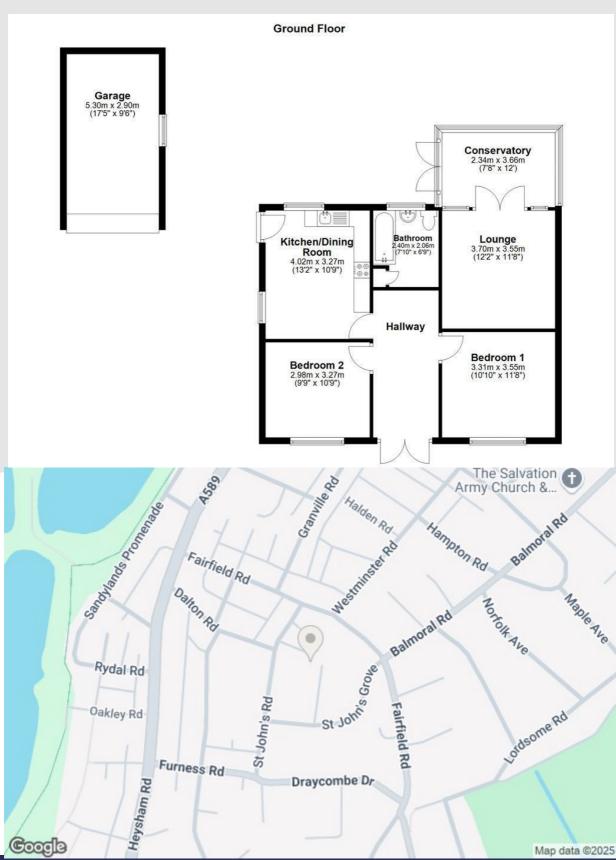

# The property at a glance 2 = 1 4 1 =

- · Detached Bungalow
- Two Bedrooms
- Lounge & Conservatory
- · Kitchen/ Dining Room
- · Detached Garage
- Driveway & Gardens
- · Offered With No Chain Delay
- Tenure: Freehold
- · Property Banding:
- EPC: E

#### **Porch**

UPVC double glazed stained glass door to hallway, tiled flooring.

#### Hallway

Coving, central heating radiator, built in storage cupboard, doors to living room, bedrooms 1 and 2, bathroom and kitchen, wooden flooring.

#### **Bedroom One**

UPVC double glazed window, central heating radiator, wooden flooring.

#### **Bedroom Two**

UPVC double glazed window, central heating radiator, wooden flooring.

#### Bathroom

UPVC double glazed frosted window, central heating radiator, low level WC, pedestal wash basin with traditional taps, bath with traditional taps and over bath electric feed shower, built in storage cupboard, loft hatch.

#### **Living Room**

Coving, 2x UPVC double glazed window, central heating radiator, electric fire with marble hearth, surround and mantel, UPVC double glazed french doors to conservatory.

#### Conservatory

UPVC double glazed windows, 2x electric radiators, UPVC double glazed french doors to rear.

#### Kitchen/Dining Room

2x UPVC double glazed windows, central heating radiator, laminate worktops, wall and base units, 4 ring electric hob, oven, integrated fridge, 1.5 sink with mixer tap and draining board, UPVC double glazed door to side.

#### Garage

Up and over door, electric.