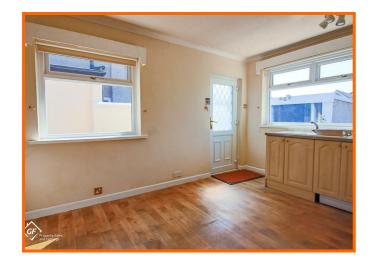

Upon entering, you are welcomed into a bright and airy lounge that provides a warm and inviting atmosphere, ideal for relaxation or entertaining guests. The well-appointed kitchen diner is perfect for family meals and gatherings, while the adjoining conservatory allows for an abundance of natural light, creating a serene space to enjoy the surrounding gardens.

#### Kitchen/Dining Room

2x UPVC double glazed windows, central heating radiator, laminate worktops, wall and base units, 4 ring electric hob, oven, integrated fridge, 1.5 sink with mixer tap and draining board, UPVC double glazed door to side.