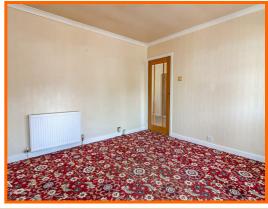

#### Hallway

Coving, central heating radiator, built in storage cupboard, doors to living room, bedrooms 1 and 2, bathroom and kitchen, wooden flooring.

#### **Bedroom One**

UPVC double glazed window, central heating radiator, wooden flooring.

#### **Bedroom Two**

UPVC double glazed window, central heating radiator, wooden flooring.