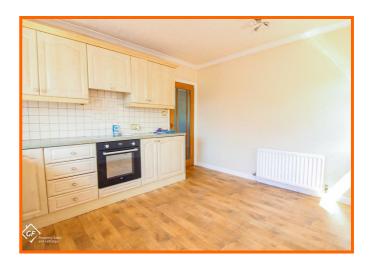

#### Kitchen/Dining Room

2x UPVC double glazed windows, central heating radiator, laminate worktops, wall and base units, 4 ring electric hob, oven, integrated fridge, 1.5 sink with mixer tap and draining board, UPVC double glazed door to side.