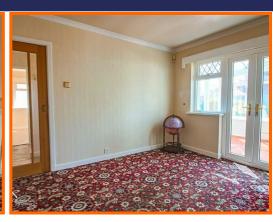

Upon entering, you are welcomed into a bright and airy lounge that provides a warm and inviting atmosphere, ideal for relaxation or entertaining guests. The well-appointed kitchen diner is perfect for family meals and gatherings, while the adjoining conservatory allows for an abundance of natural light, creating a serene space to enjoy the surrounding gardens.

#### **Living Room**

Coving, 2x UPVC double glazed window, central heating radiator, electric fire with marble hearth, surround and mantel, UPVC double glazed french doors to conservatory.