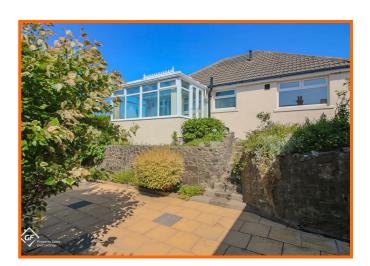

The property boasts a well-maintained front and rear garden, providing a lovely outdoor space for gardening enthusiasts or simply enjoying the fresh air. Additionally, the driveway offers parking for two vehicles, complemented by a detached garage for extra storage or workshop space.

#### Conservatory

UPVC double glazed windows, 2x electric radiators, UPVC double glazed french doors to rear.