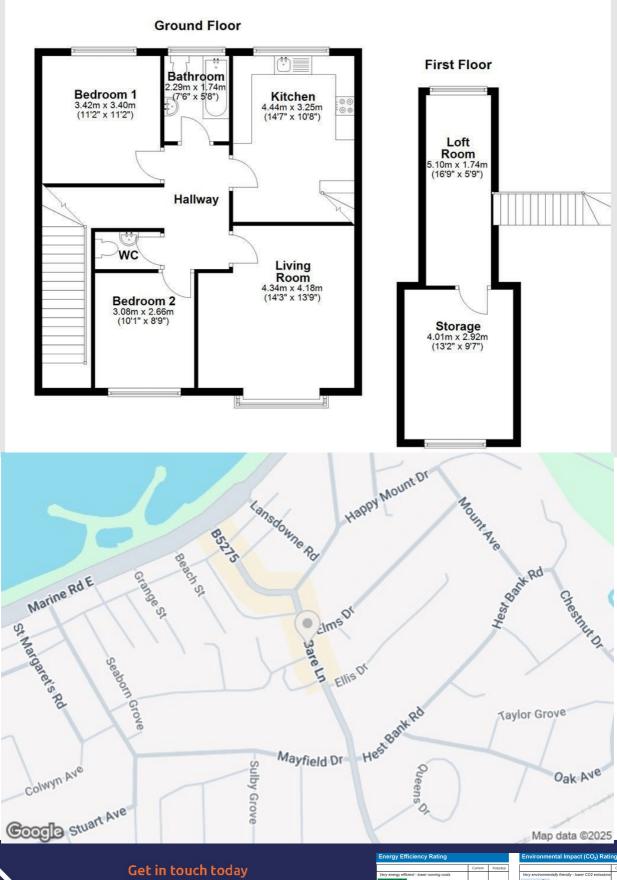

#### Hallway

Doors to living room, kitchen, bathroom, WC and bedrooms one and two.

#### Living Room

Coving, UPVC double glazed box bay window, central heating radiator.

#### WC

UPVC double glazed window, dual flush WC, pedestal wash basin with traditional taps.

#### Bathroom

UPVC double glazed frosted window, dual flush WC, pedestal wash basin with traditional taps, bath with traditional taps and rinse head.

#### **Bedroom One**

UPVC double glazed window, central heating radiator, sliding door to built in storage.

#### **Bedroom Two**

UPVC double glazed window, central heating radiator.

#### **Kitchen**

Coving, UPVC double glazed window, wood effect laminate worktops, wall and base units, 1.5 stainless steel sink with mixer tap and draining board, 4 ring electric hob, plumbing for washing machine, space for fridge freezer, oven, tiled splashback, wood effect laminate flooring, stairs to loft room.

#### Loft Room

UPVC double glazed window, central heating radiator, door to storage room.

#### **Storage Room**

UPVC double glazed window, eaves storage.