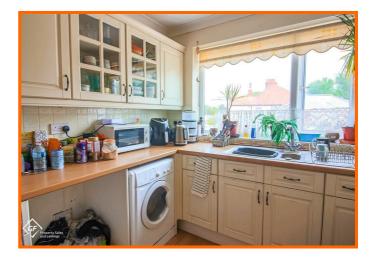

#### **Kitchen**

Coving, UPVC double glazed window, wood effect laminate worktops, wall and base units, 1.5 stainless steel sink with mixer tap and draining board, 4 ring electric hob, plumbing for washing machine, space for fridge freezer, oven, tiled splashback, wood effect laminate flooring, stairs to loft room.