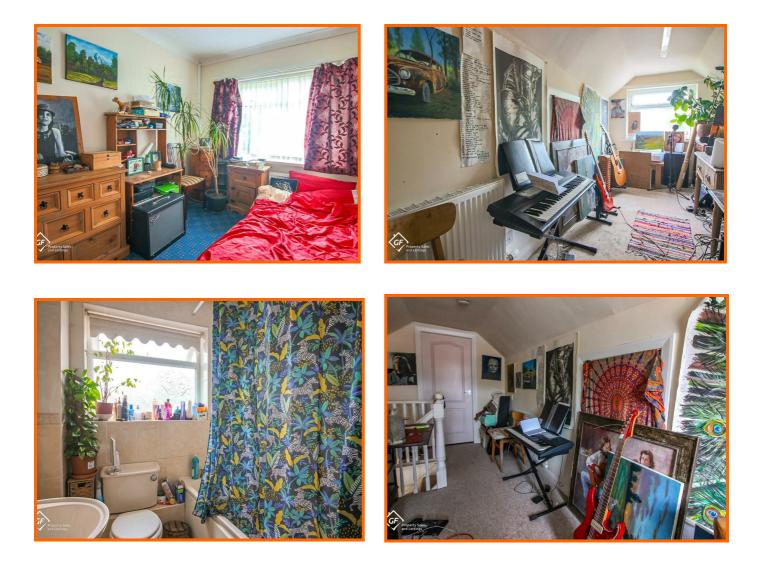

#### Living Room

Coving, UPVC double glazed box bay window, central heating radiator.

#### Bathroom

UPVC double glazed frosted window, dual flush WC, pedestal wash basin with traditional taps, bath with traditional taps and rinse head.