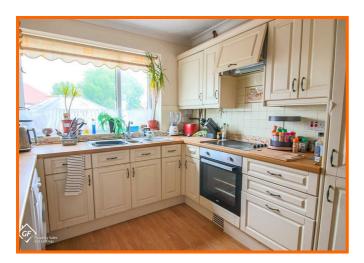

#### **Kitchen**

Coving, UPVC double glazed window, wood effect laminate worktops, wall and base units, 1.5 stainless steel sink with mixer tap and draining board, 4 ring electric hob, plumbing for washing machine, space for fridge freezer, oven, tiled splashback, wood effect laminate flooring, stairs to loft room.