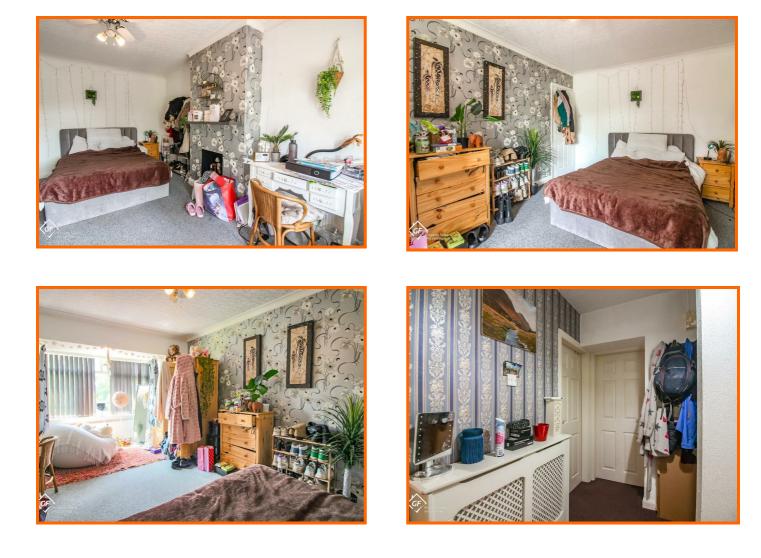

#### **Bedroom One**

UPVC double glazed window, central heating radiator, sliding door to built in storage.

#### **Bedroom Two**

UPVC double glazed window, central heating radiator.