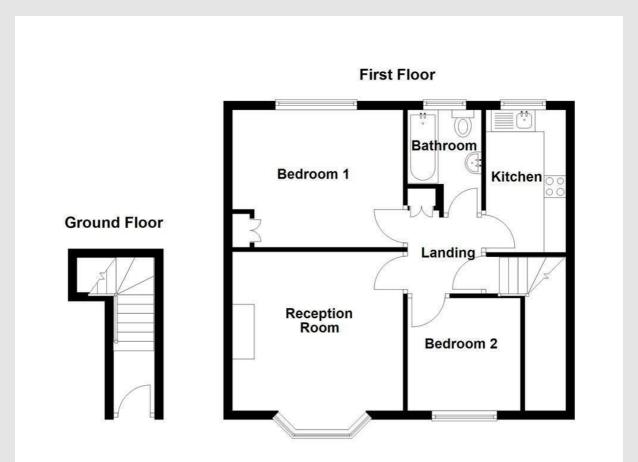

Ground Floor

Vestibule

4'5 x 3'6

UPVC double glazed entrance door, UPVC double glazed frosted window, electric storage heater and stairs to first floor.

First Floor