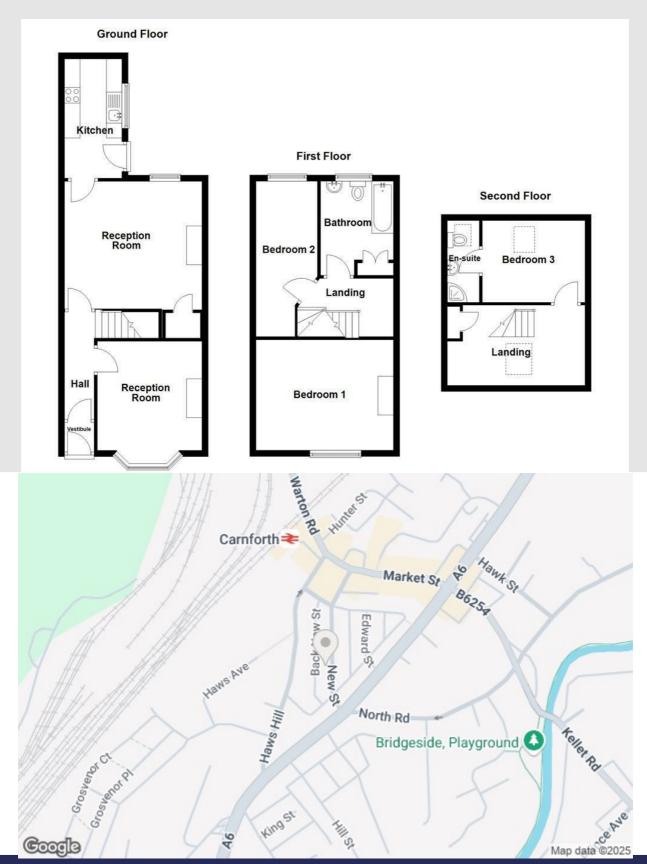

# The property at a glance $_{3 \rightleftharpoons 2} \stackrel{\text{\tiny (2)}}{=} _{2} \stackrel{\text{\tiny (2)}}{=}$

- Terraced Property
- Three Bedrooms
- Two Bathrooms
- Updated Fitted Kitchen
- Two Reception Rooms
- Enclosed Rear Yard
- On Street Parking
- Freehold
- Council Tax Band: B
- EPC Rating: D

The property boasts two spacious reception rooms, providing ample space for relaxation and entertaining. The wellproportioned layout includes three inviting bedrooms, perfect for accommodating family members or guests. Additionally, the house features two bathrooms, conveniently located on the first and second floors, ensuring comfort and privacy for all.

## 30 New Street, Carnforth, LA5 9BX