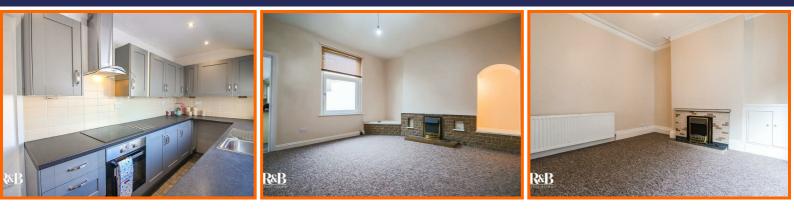

Ground Floor

Hall

UPVC entrance door, central heating radiator, coving, tiled floor, stairs to first floor and doors to two reception rooms

#### Reception Room One 13'5 x 12'1

UPVC double glazed bay window, central heating radiator, coving, living flame electric fire, tiled heath and surround, marble mantle, TV point and storage