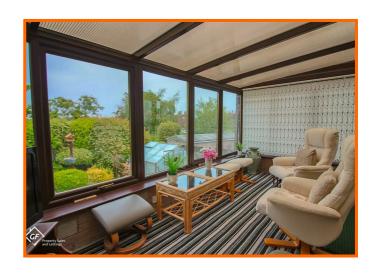

Upon entering, you are welcomed into a spacious living room that exudes warmth and character, perfect for relaxation or entertaining guests. The adjoining conservatory provides a serene space to enjoy the picturesque views of the well-maintained enclosed rear garden, a true haven for gardening enthusiasts or those seeking a peaceful outdoor retreat.

#### **Conservatory**

7x UPVC double glazed windows, central heating radiator, 2x UPVC double glazed frosted doors to rear.