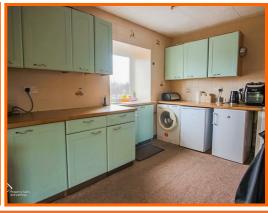

The kitchen diner is thoughtfully designed, offering ample space for family meals and gatherings. It is equipped with essential amenities, ensuring a functional and inviting cooking environment. The property also boasts a modern three-piece shower room, adding to the convenience of this lovely home.

#### Kitchen

UPVC double glazed box bay window, central heating radiator, wood effect laminate worktops, wall and base units, stainless steel sink with mixer tap and draining board, space fo cooker, space for low level fridge, space for low level freezer, plumbing for washing machine, wood panelled walls, sliding door to conservatory.