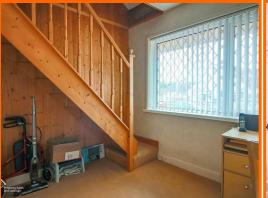

#### **Bedroom Two**

UPVC double glazed window, central heating radiator, stairs to first floor.

#### **Loft Room**

Wooden double glazed velux window, boiler.