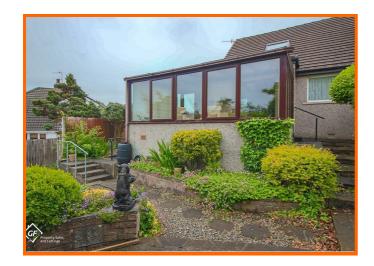

# Get to know the property

Fantastic opportunity for a wide range of buyers! This property is very deceptive and will appeal to someone with a creative eye. Currently a two bedroom semi detached bungalow but pay close attention to the loft space which is huge and could be made even bigger (subject to permissions) with a dormer (next door has done this). The views to the rear are green and pleasant.

Upon entering, you are welcomed into a spacious living room that exudes warmth and character, perfect for relaxation or entertaining guests. The adjoining conservatory provides a serene space to enjoy the picturesque views of the well-maintained enclosed rear garden, a true haven for gardening enthusiasts or those seeking a peaceful outdoor retreat.

#### **Rear External**

Paved patio, garage, greenhouse, mature planted beds.

#### Front External

Gravel front garden, concrete driveway to side.