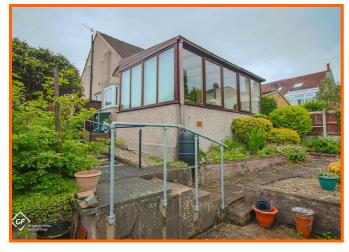

Upon entering, you are welcomed into a spacious living room that exudes warmth and character, perfect for relaxation or entertaining guests. The adjoining conservatory provides a serene space to enjoy the picturesque views of the well-maintained enclosed rear garden, a true haven for gardening enthusiasts or those seeking a peaceful outdoor retreat.

#### **Conservatory**

7x UPVC double glazed windows, central heating radiator, 2x UPVC double glazed frosted doors to rear.

#### **Rear External**

Paved patio, garage, greenhouse, mature planted beds.