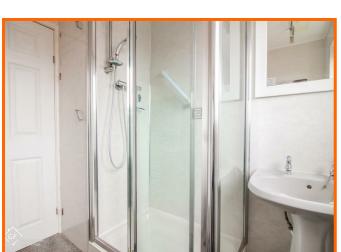

#### **Bathroom**

UPVC double glazed frosted window, central heating towel radiator, low level WC, walk in direct feed shower, pedestal wash basin with traditional taps, tiled walls.