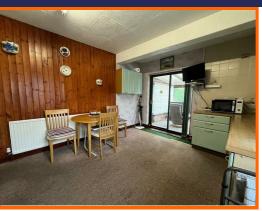

The kitchen diner is thoughtfully designed, offering ample space for family meals and gatherings. It is equipped with essential amenities, ensuring a functional and inviting cooking environment. The property also boasts a modern three-piece shower room, adding to the convenience of this lovely home.

#### Kitchen

UPVC double glazed box bay window, central heating radiator, wood effect laminate worktops, wall and base units, stainless steel sink with mixer tap and draining board, space fo cooker, space for low level fridge, space for low level freezer, plumbing for washing machine, wood panelled walls, sliding door to conservatory.

#### **Conservatory**

7x UPVC double glazed windows, central heating radiator, 2x UPVC double glazed frosted doors to rear.