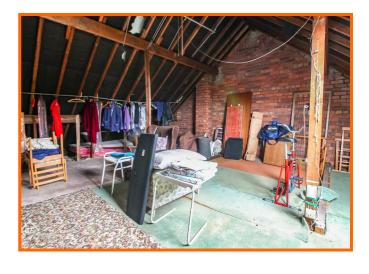

glazed window, central heating radiator, stairs to first floor.

#### Kitchen

UPVC double glazed box bay window, central heating radiator, wood effect laminate worktops, wall and base units, stainless steel sink with mixer tap and draining board, space fo cooker, space for low level fridge, space for low level freezer, plumbing for washing machine, wood panelled walls, sliding door to conservatory.

#### **Conservatory**

7x UPVC double glazed windows, central heating radiator, 2x UPVC double glazed frosted doors to rear.

#### **Loft Room**

Wooden double glazed velux window, boiler.

#### **Rear External**

Paved patio, garage, greenhouse, mature planted beds.

#### Front External

Gravel front garden, concrete driveway to side.









## 2 Linton Avenue, Heysham, LA3 2BG















## 2 Linton Avenue, Heysham, LA3 2BG













### Get in touch today

01524 401402 info@gfproperty.co.uk gfproperty.co.uk

# Take a nosey round





### Get in touch today

01524 401402 info@gfproperty.co.uk gfproperty.co.uk