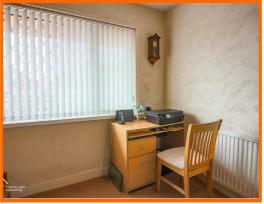

#### **Hallway**

Built in cupboard, doors to living room, kitchen, bathroom and bedrooms one and two.

#### **Bedroom One**

UPVC double glazed window, central heating radiator, built in wardrobes.

#### **Bedroom Two**

UPVC double glazed window, central heating radiator, stairs to first floor.