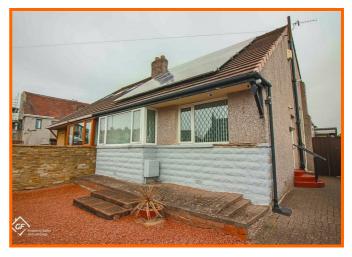

#### **Loft Room**

Wooden double glazed velux window, boiler.

#### **Rear External**

Paved patio, garage, greenhouse, mature planted beds.

#### Front External

Gravel front garden, concrete driveway to side.