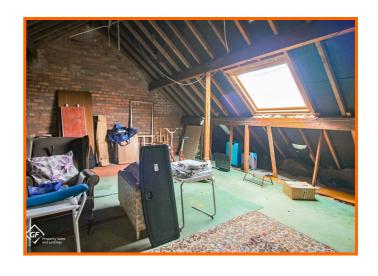

uble glazed window, central heating radiator, stairs to first floor.

#### Kitchen

UPVC double glazed box bay window, central heating radiator, wood effect laminate worktops, wall and base units, stainless steel sink with mixer tap and draining board, space fo cooker, space for low level fridge, space for low level freezer, plumbing for washing machine, wood panelled walls, sliding door to conservatory.

#### **Conservatory**

7x UPVC double glazed windows, central heating radiator, 2x UPVC double glazed frosted doors to rear.

#### **Loft Room**

Wooden double glazed velux window, boiler.

#### **Rear External**

Paved patio, garage, greenhouse, mature planted beds.

#### Front External

Gravel front garden, concrete driveway to side.









## 2 Linton Avenue, Heysham, LA3 2BG















## 2 Linton Avenue, Heysham, LA3 2BG













### Get in touch today

01524 401402 info@gfproperty.co.uk gfproperty.co.uk

# Take a nosey round





### Get in touch today

01524 401402 info@gfproperty.co.uk gfproperty.co.uk