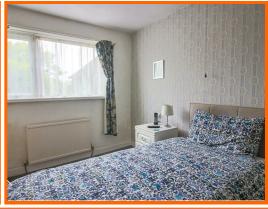

#### **Bedroom One**

UPVC double glazed window, central heating radiator, built in wardrobes.

#### **Bedroom Two**

UPVC double glazed window, central heating radiator, stairs to first floor.