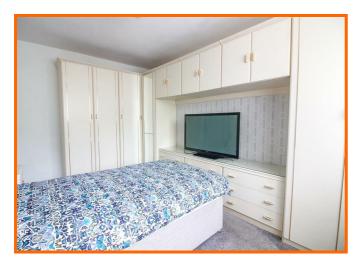

#### **Bedroom One**

UPVC double glazed window, central heating radiator, built in wardrobes.