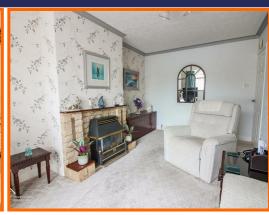

Upon entering, you are welcomed into a spacious living room that exudes warmth and character, perfect for relaxation or entertaining guests. The adjoining conservatory provides a serene space to enjoy the picturesque views of the well-maintained enclosed rear garden, a true haven for gardening enthusiasts or those seeking a peaceful outdoor retreat.

#### **Living Room**

UPVC double glazed box bay window, central heating radiator, gas fire with stone surround and wooden mantel.