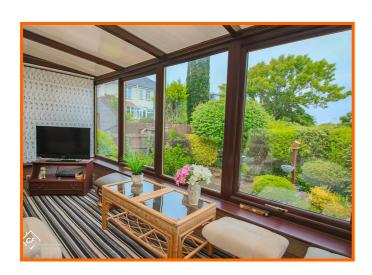

Upon entering, you are welcomed into a spacious living room that exudes warmth and character, perfect for relaxation or entertaining guests. The adjoining conservatory provides a serene space to enjoy the picturesque views of the well-maintained enclosed rear garden, a true haven for gardening enthusiasts or those seeking a peaceful outdoor retreat.

#### **Conservatory**

7x UPVC double glazed windows, central heating radiator, 2x UPVC double glazed frosted doors to rear.