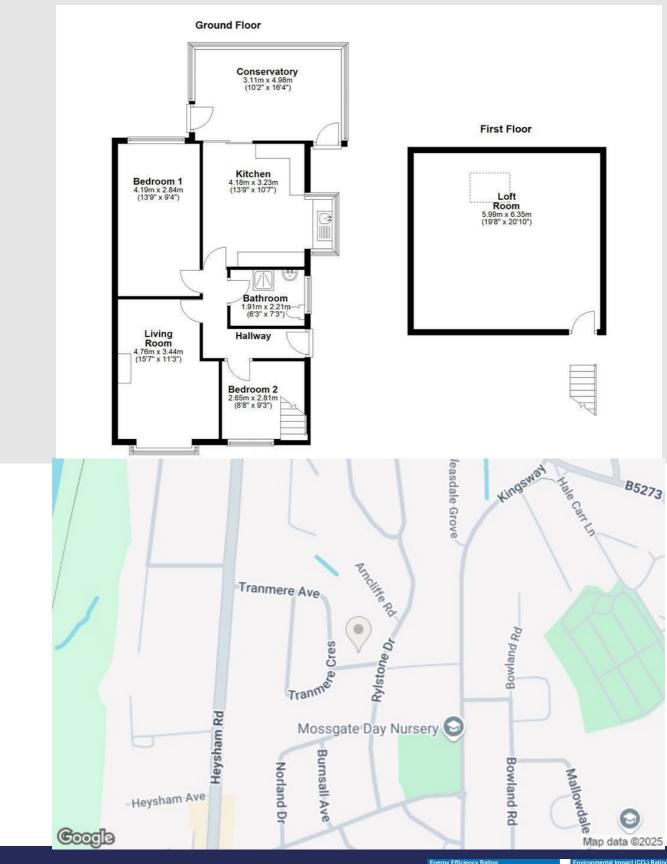

#### **Hallway**

Built in cupboard, doors to living room, kitchen, bathroom and bedrooms one and two.

#### **Living Room**

UPVC double glazed box bay window, central heating radiator, gas fire with stone surround and wooden mantel.

#### **Bathroom**

UPVC double glazed frosted window, central heating towel radiator, low level WC, walk in direct feed shower, pedestal wash basin with traditional taps, tiled walls.

#### **Bedroom One**

UPVC double glazed window, central heating radiator, built in wardrobes.

#### **Bedroom Two**

UPVC double glazed window, central heating radiator, stairs to first floor.

#### Kitchen

UPVC double glazed box bay window, central heating radiator, wood effect laminate worktops, wall and base units, stainless steel sink with mixer tap and draining board, space fo cooker, space for low level fridge, space for low level freezer, plumbing for washing machine, wood panelled walls, sliding door to conservatory.

#### **Conservatory**

7x UPVC double glazed windows, central heating radiator, 2x UPVC double glazed frosted doors to rear.

#### **Loft Room**

Wooden double glazed velux window, boiler.