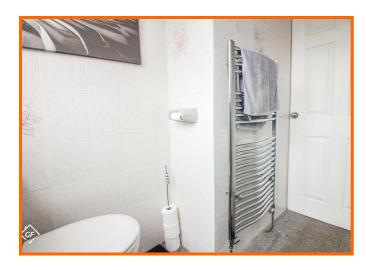

#### **Bathroom**

UPVC double glazed frosted window, central heating towel radiator, low level WC, walk in direct feed shower, pedestal wash basin with traditional taps, tiled walls.