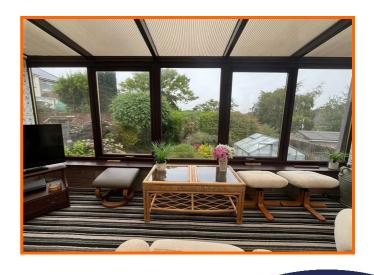

Upon entering, you are welcomed into a spacious living room that exudes warmth and character, perfect for relaxation or entertaining guests. The adjoining conservatory provides a serene space to enjoy the picturesque views of the well-maintained enclosed rear garden, a true haven for gardening enthusiasts or those seeking a peaceful outdoor retreat.

#### **Conservatory**

7x UPVC double glazed windows, central heating radiator, 2x UPVC double glazed frosted doors to rear.