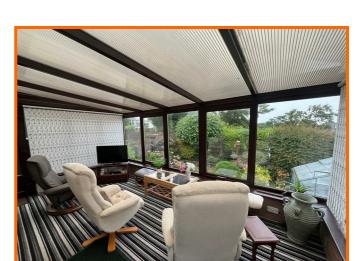

Upon entering, you are welcomed into a spacious living room that exudes warmth and character, perfect for relaxation or entertaining guests. The adjoining conservatory provides a serene space to enjoy the picturesque views of the well-maintained enclosed rear garden, a true haven for gardening enthusiasts or those seeking a peaceful outdoor retreat.

#### **Conservatory**

7x UPVC double glazed windows, central heating radiator, 2x UPVC double glazed frosted doors to rear.