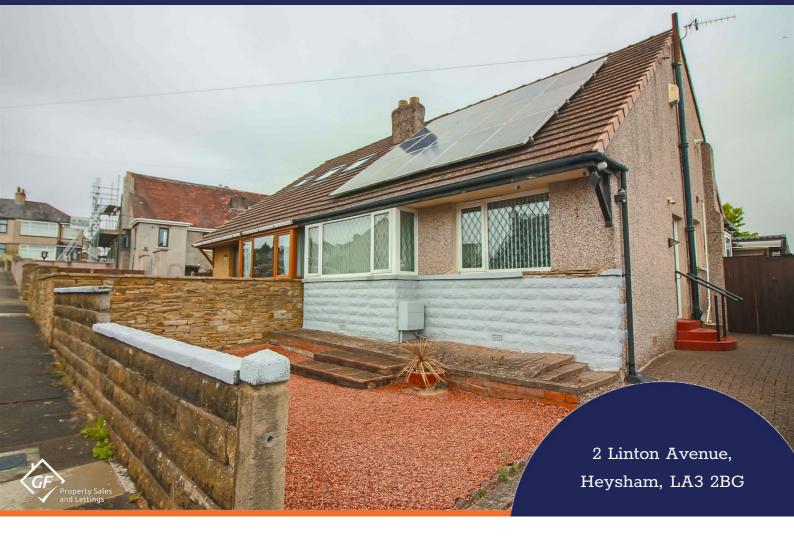

## 2, Linton Avenue, Heysham

# The property at a glance 2 = 1 4 1 =







- Semi Detached Bungalow
- Two Bedrooms & Large Loft Space
- Living Room & Conservatory
- Spacious Kitchen & Shower Room
- Driveway & Garage
- · Beautifully Maintained Rear Garden
- Sought After Location
- Tenure: Freehold
- · Property Band: B
- EPC: B



# Get to know the property







Fantastic opportunity for a wide range of buyers! This property is very deceptive and will appeal to someone with a creative eye. Currently a two bedroom semi detached bungalow but pay close attention to the loft space which is huge and could be made even bigger (subject to permissions) with a dormer (next door has done this). The views to the rear are green and pleasant.

Upon entering, you are welcomed into a spacious living r