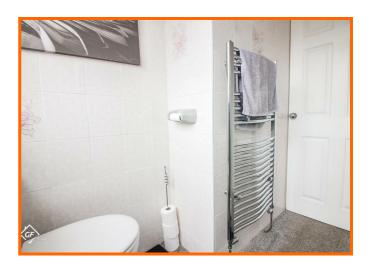

#### **Bathroom**

UPVC double glazed frosted window, central heating towel radiator, low level WC, walk in direct feed shower, pedestal wash basin with traditional taps, tiled walls.