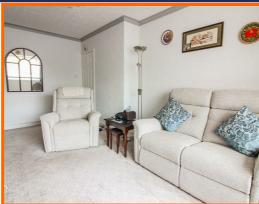

#### **Living Room**

UPVC double glazed box bay window, central heating radiator, gas fire with stone surround and wooden mantel.