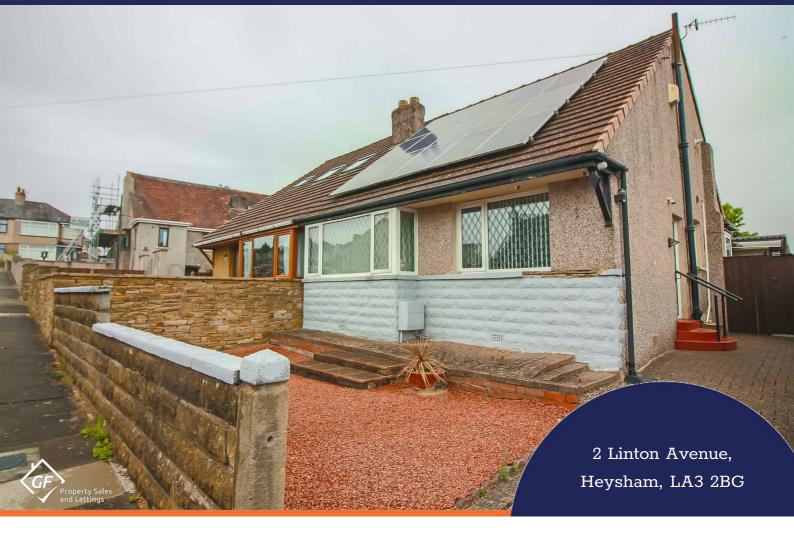

### 2, Linton Avenue, Heysham

# The property at a glance 2 = 1 4 1 =

- Semi Detached Bungalow
- Two Bedrooms & Large Loft Space
- Living Room & Conservatory
- Spacious Kitchen & Shower Room
- Driveway & Garage
- · Beautifully Maintained Rear Garden
- Sought After Location
- Tenure: Freehold
- · Property Band: B
- EPC: B

# Get to know the property

Nestled in the tranquil cul-de-sac of Linton Avenue, Heysham, this charming semi-detached bungalow offers a delightful blend of comfort and convenience. Built in 1940, the property spans an impressive 797 square feet and features two well-proportioned bedrooms, complemented by a versatile loft room that can serve as an additional bedroom.