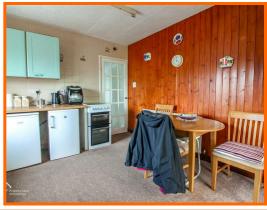

The kitchen diner is thoughtfully designed, offering ample space for family meals and gatherings. It is equipped with essential amenities, ensuring a functional and inviting cooking environment. The property also boasts a modern three-piece shower room, adding to the convenience of this lovely home.

#### Kitchen

UPVC double glazed box bay window, central heating radiator, wood effect laminate worktops, wall and base units, stainless steel sink with mixer tap and draining board, space fo cooker, space for low level fridge, space for low level freezer, plumbing for washing machine, wood panelled walls, sliding door to conservatory.