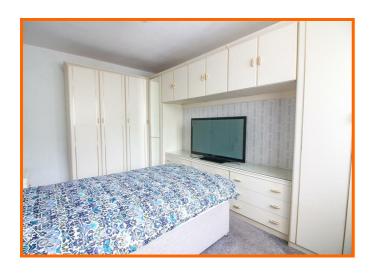

#### **Bedroom One**

UPVC double glazed window, central heating radiator, built in wardrobes.

#### **Bedroom Two**

UPVC double glazed window, central heating radiator, stairs to first floor.