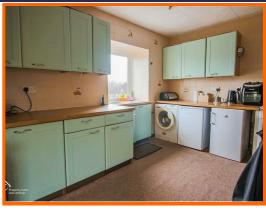

#### Kitchen

UPVC double glazed box bay window, central heating radiator, wood effect laminate worktops, wall and base units, stainless steel sink with mixer tap and draining board, space fo cooker, space for low level fridge, space for low level freezer, plumbing for washing machine, wood panelled walls, sliding door to conservatory.