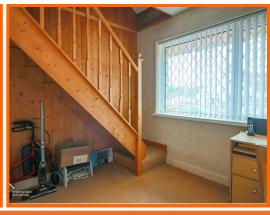

#### **Bedroom Two**

UPVC double glazed window, central heating radiator, stairs to first floor.

#### **Loft Room**

Wooden double glazed velux window, boiler.