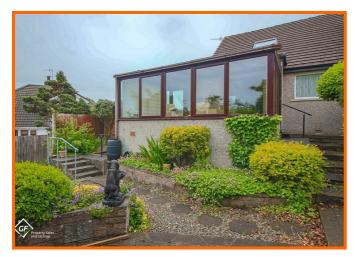

Upon entering, you are welcomed into a spacious living room that exudes warmth and character, perfect for relaxation or entertaining guests. The adjoining conservatory provides a serene space to enjoy the picturesque views of the well-maintained enclosed rear garden, a true haven for gardening enthusiasts or those seeking a peaceful outdoor retreat.

#### **Conservatory**

7x UPVC double glazed windows, central heating radiator, 2x UPVC double glazed frosted doors to rear.