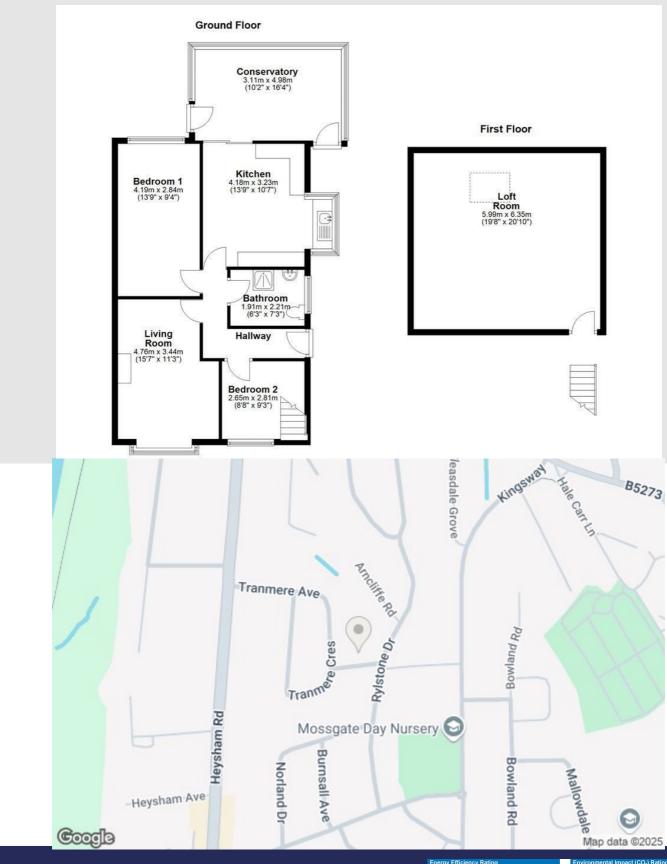

# Get to know the property

Nestled in the tranquil cul-de-sac of Linton Avenue, Heysham, this charming semi-detached bungalow offers a delightful blend of comfort and convenience. Built in 1940, the property spans an impressive 797 square feet and features two well-proportioned bedrooms, complemented by a versatile loft room that can serve as an additional bedroom.

#### **Hallway**

Built in cupboard, doors to living room, kitchen, bathroom and bedrooms one and two.

#### **Living Room**

UPVC double glazed box bay window, central heating radiator, gas fire with stone surround and wooden mantel.

#### **Bathroom**

UPVC double glazed frosted window, central heating towel radiator, low level WC, walk in direct feed shower, pedestal wash basin with traditional taps, tiled walls.

#### **Bedroom One**

UPVC double glazed window, central heating radiator, built in wardrobes.

#### **Bedroom Two**

UPVC double glazed window, central heating radiator, stairs to first floor.

#### Kitchen

UPVC double glazed box bay window, central heating radiator, wood effect laminate worktops, wall and base units, stainless steel sink with mixer tap and draining board, space fo cooker, space for low level fridge, space for low level freezer, plumbing for washing machine, wood panelled walls, sliding door to conservatory.

#### **Conservatory**

7x UPVC double glazed windows, central heating radiator, 2x UPVC double glazed frosted doors to rear.

#### **Loft Room**

Wooden double glazed velux window, boiler.