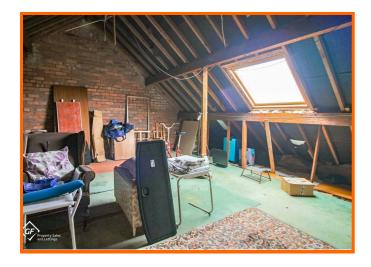

le glazed window, central heating radiator, stairs to first floor.

#### Kitchen

UPVC double glazed box bay window, central heating radiator, wood effect laminate worktops, wall and base units, stainless steel sink with mixer tap and draining board, space fo cooker, space for low level fridge, space for low level freezer, plumbing for washing machine, wood panelled walls, sliding door to conservatory.

#### **Conservatory**

7x UPVC double glazed windows, central heating radiator, 2x UPVC double glazed frosted doors to rear.

#### **Loft Room**

Wooden double glazed velux window, boiler.

#### Rear External

Paved patio, garage, greenhouse, mature planted beds.

#### Front External

Gravel front garden, concrete driveway to side.









## 2 Linton Avenue, Heysham, LA3 2BG















### 2 Linton Avenue, Heysham, LA3 2BG













Get in touch today

01524 401402 info@gfproperty.co.uk gfproperty.co.uk

# Take a nosey round





#### Get in touch today

01524 401402 info@gfproperty.co.uk gfproperty.co.uk