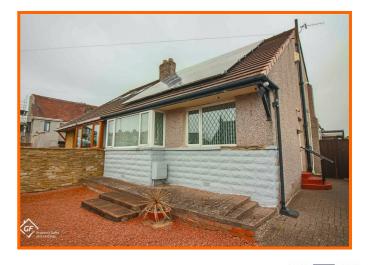

# Get to know the property

Nestled in the tranquil cul-de-sac of Linton Avenue, Heysham, this charming semi-detached bungalow offers a delightful blend of comfort and convenience. Built in 1940, the property spans an impressive 797 square feet and features two well-proportioned bedrooms, complemented by a versatile loft room that can serve as an additional bedroom.

#### Front External

Gravel front garden, concrete driveway to side.