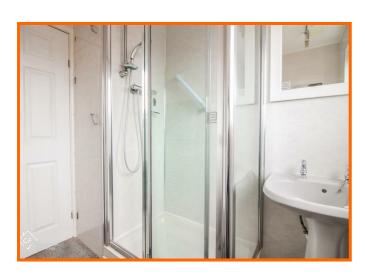

#### **Bathroom**

UPVC double glazed frosted window, central heating towel radiator, low level WC, walk in direct feed shower, pedestal wash basin with traditional taps, tiled walls.