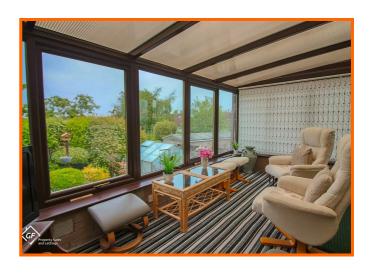

Upon entering, you are welcomed into a spacious living room that exudes warmth and character, perfect for relaxation or entertaining guests. The adjoining conservatory provides a serene space to enjoy the picturesque views of the well-maintained enclosed rear garden, a true haven for gardening enthusiasts or those seeking a peaceful outdoor retreat.

#### **Conservatory**

7x UPVC double glazed windows, central heating radiator, 2x UPVC double glazed frosted doors to rear.