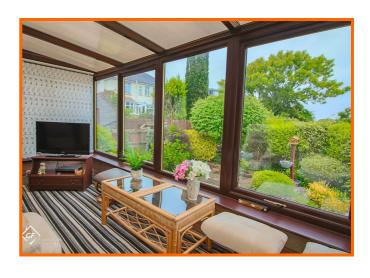

Upon entering, you are welcomed into a spacious living room that exudes warmth and character, perfect for relaxation or entertaining guests. The adjoining conservatory provides a serene space to enjoy the picturesque views of the well-maintained enclosed rear garden, a true haven for gardening enthusiasts or those seeking a peaceful outdoor retreat.

#### **Conservatory**

7x UPVC double glazed windows, central heating radiator, 2x UPVC double glazed frosted doors to rear.