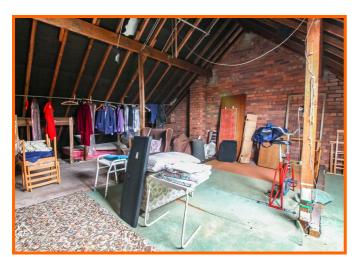

stairs to first floor.

#### Kitchen

UPVC double glazed box bay window, central heating radiator, wood effect laminate worktops, wall and base units, stainless steel sink with mixer tap and draining board, space fo cooker, space for low level fridge, space for low level freezer, plumbing for washing machine, wood panelled walls, sliding door to conservatory.

#### **Conservatory**

7x UPVC double glazed windows, central heating radiator, 2x UPVC double glazed frosted doors to rear.

#### **Loft Room**

Wooden double glazed velux window, boiler.

#### Rear External

Paved patio, garage, greenhouse, mature planted beds.

#### Front External

Gravel front garden, concrete driveway to side.









## 2 Linton Avenue, Heysham, LA3 2BG















### 2 Linton Avenue, Heysham, LA3 2BG













Get in touch today

01524 401402 info@gfproperty.co.uk gfproperty.co.uk

# Take a nosey round





#### Get in touch today

01524 401402 info@gfproperty.co.uk gfproperty.co.uk