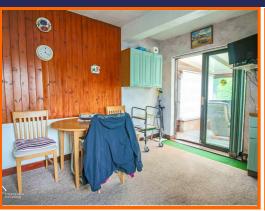

The kitchen diner is thoughtfully designed, offering ample space for family meals and gatherings. It is equipped with essential amenities, ensuring a functional and inviting cooking environment. The property also boasts a modern three-piece shower room, adding to the convenience of this lovely home.

#### Kitchen

UPVC double glazed box bay window, central heating radiator, wood effect laminate worktops, wall and base units, stainless steel sink with mixer tap and draining board, space fo cooker, space for low level fridge, space for low level freezer, plumbing for washing machine, wood panelled walls, sliding door to conservatory.

#### **Conservatory**

7x UPVC double glazed windows, central heating radiator, 2x UPVC double glazed frosted doors to rear.