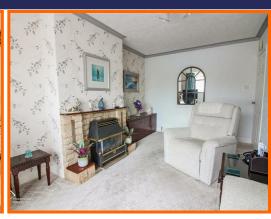

#### **Living Room**

UPVC double glazed box bay window, central heating radiator, gas fire with stone surround and wooden mantel.