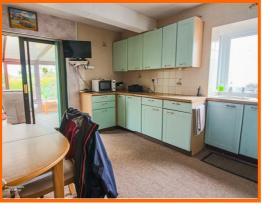

#### Kitchen

UPVC double glazed box bay window, central heating radiator, wood effect laminate worktops, wall and base units, stainless steel sink with mixer tap and draining board, space fo cooker, space for low level fridge, space for low level freezer, plumbing for washing machine, wood panelled walls, sliding door to conservatory.