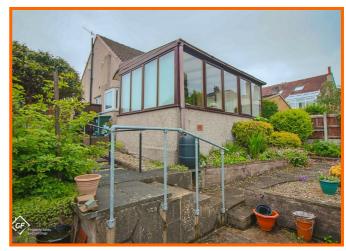

Upon entering, you are welcomed into a spacious living room that exudes warmth and character, perfect for relaxation or entertaining guests. The adjoining conservatory provides a serene space to enjoy the picturesque views of the well-maintained enclosed rear garden, a true haven for gardening enthusiasts or those seeking a peaceful outdoor retreat.

#### **Conservatory**

7x UPVC double glazed windows, central heating radiator, 2x UPVC double glazed frosted doors to rear.