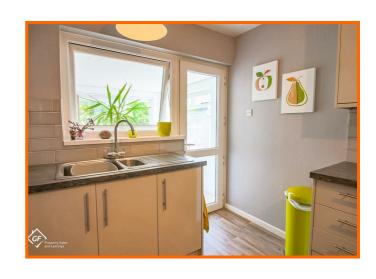

#### Kitchen

UPVC double glazed window, central heating radiator, laminate worktops, gloss wall and base units, 4 ring gas hob, oven, 1.5 stainless steel sink with mixer tap and draining board, space for fridge freezer, under stairs cupboard, partially tiled walls, wood effect vinyl flooring, UPVC double glazed door to conservatory, stairs to first floor.