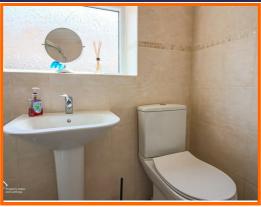

#### **Bathroom**

UPVC double glazed frosted window, dual flush WC, pedestal wash basin with mixer tap, corner direct feed shower, tiled walls, vinyl flooring.