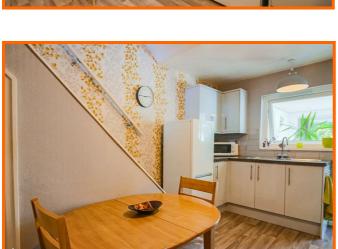

#### Kitchen

UPVC double glazed window, central heating radiator, laminate worktops, gloss wall and base units, 4 ring gas hob, oven, 1.5 stainless steel sink with mixer tap and draining board, space for fridge freezer, under stairs cupboard, partially tiled walls, wood effect vinyl flooring, UPVC double glazed door to conservatory, stairs to first floor.

#### Hallway

Doors to bathroom, kitchen and bedroom one.