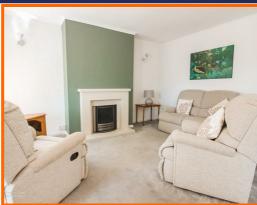

#### **Living Room**

UPVC double glazed window, central heating radiator, gas fire with stone hearth, surround and mantel, open plan to dining room.