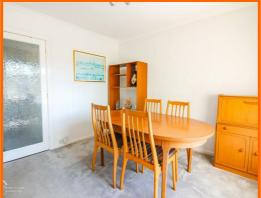

#### **Dining Room**

UPVC double glazed window, central heating radiator, single glazed frosted door to hallway.