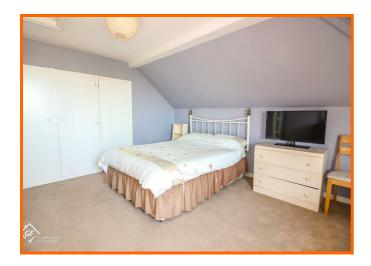

#### **Bedroom Two**

UPVC double glazed window, central heating radiator, built in wardrobe (potential to create an en-suite, subject to the relevant permissions).