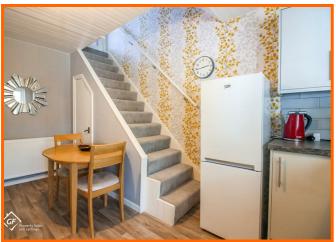

#### Kitchen

UPVC double glazed window, central heating radiator, laminate worktops, gloss wall and base units, 4 ring gas hob, oven, 1.5 stainless steel sink with mixer tap and draining board, space for fridge freezer, under stairs cupboard, partially tiled walls, wood effect vinyl flooring, UPVC double glazed door to conservatory, stairs to first floor.

#### Hallway

Doors to bathroom, kitchen and bedroom one.