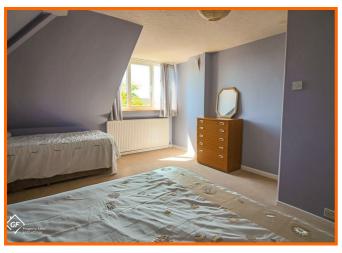

#### **Bedroom Two**

UPVC double glazed window, central heating radiator, built in wardrobe (potential to create an en-suite, subject to the relevant permissions).