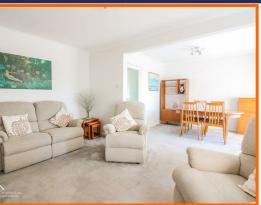

Upon entering, you are welcomed by two inviting reception rooms, providing ample space for relaxation and entertaining. The lounge is perfect for unwinding after a long day, while the kitchen diner offers a sociable area for family meals and gatherings. The layout is both practical and appealing, ensuring that every corner of the home is utilised effectively.

#### **Living Room**

UPVC double glazed window, central heating radiator, gas fire with stone hearth, surround and mantel, open plan to dining room.

#### **Dining Room**

UPVC double glazed window, central heating radiator, single glazed frosted door to hallway.