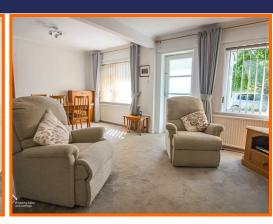

Upon entering, you are welcomed by two inviting reception rooms, providing ample space for relaxation and entertaining. The lounge is perfect for unwinding after a long day, while the kitchen diner offers a sociable area for family meals and gatherings. The layout is both practical and appealing, ensuring that every corner of the home is utilised effectively.

#### **Living Room**

UPVC double glazed window, central heating radiator, gas fire with stone hearth, surround and mantel, open plan to dining room.

#### **Dining Room**

UPVC double glazed window, central heating radiator, single glazed frosted door to hallway.