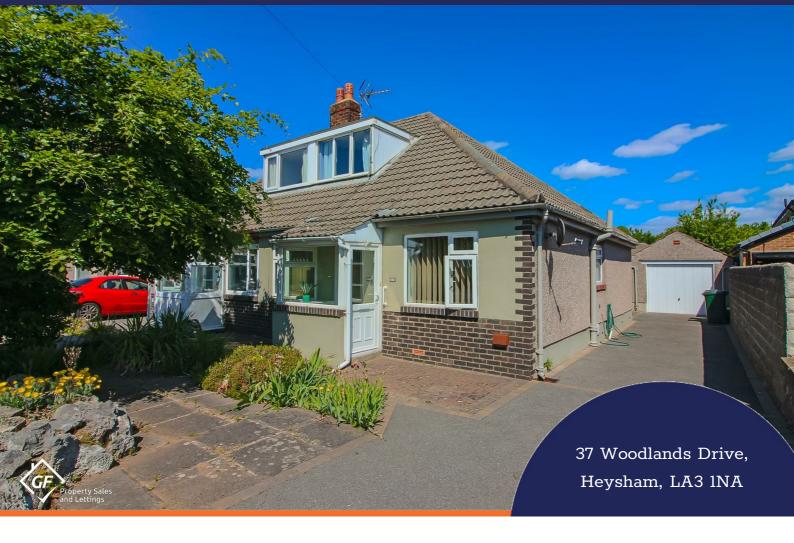

37, Woodlands Drive, Heysham

# Get to know the property

Nestled in the desirable area of Woodlands Drive, Heysham, this charming semi-detached dormer bungalow offers a delightful blend of comfort and convenience. Spanning an impressive 1,001 square feet, the property features two well-proportioned bedrooms, making it an ideal choice for couples, small families, or those seeking a peaceful retirement retreat.

The property boasts a detached garage and a driveway, providing convenient off-road parking. The extensive rear garden is a true highlight, offering a private outdoor space for gardening enthusiasts or those who simply wish to enjoy the fresh air. It presents a wonderful opportunity for outdoor entertaining or a safe play area for children.

#### Front External

Planted front garden with tarmac driveway to side.