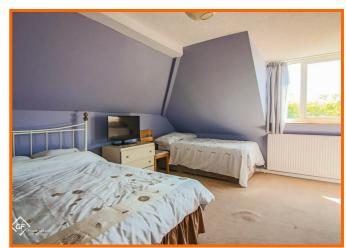

#### **Bedroom Two**

UPVC double glazed window, central heating radiator, built in wardrobe (potential to create an en-suite, subject to the relevant permissions).