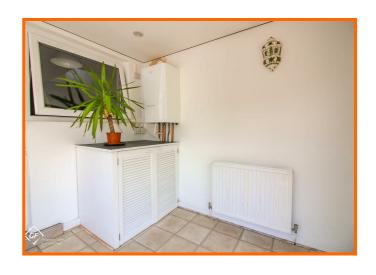

#### Conservatory

Spotlight lighting, wooden double glazed window, central heating radiator, laminate worktop with storage cupboard, plumbing for washing machine, boiler, tiled flooring, UPVC double glazed sliding door to rear, stretched ceiling.