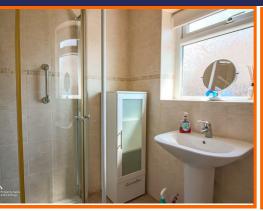

#### **Bathroom**

UPVC double glazed frosted window, dual flush WC, pedestal wash basin with mixer tap, corner direct feed shower, tiled walls, vinyl flooring.