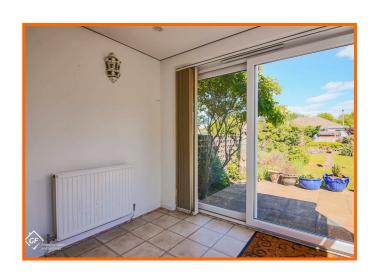

#### Conservatory

Spotlight lighting, wooden double glazed window, central heating radiator, laminate worktop with storage cupboard, plumbing for washing machine, boiler, tiled flooring, UPVC double glazed sliding door to rear, stretched ceiling.

#### **Rear External**

Mature planted rear garden with access to garage.