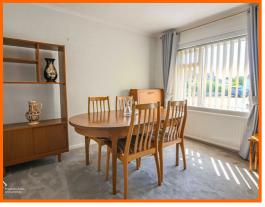

#### **Dining Room**

UPVC double glazed window, central heating radiator, single glazed frosted door to hallway.