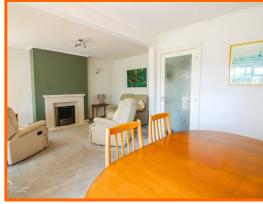

#### **Living Room**

UPVC double glazed window, central heating radiator, gas fire with stone hearth, surround and mantel, open plan to dining room.

#### **Dining Room**

UPVC double glazed window, central heating radiator, single glazed frosted door to hallway.