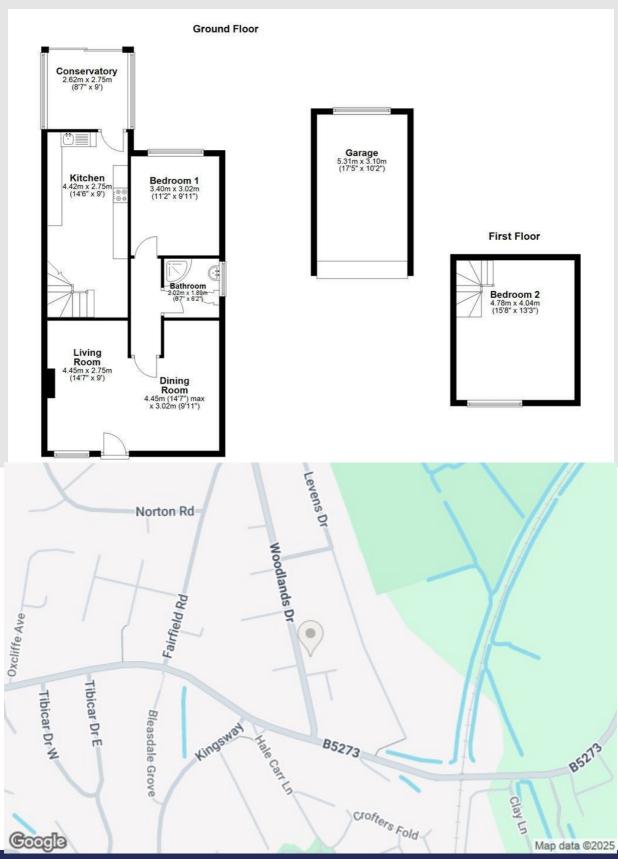

#### Porch

2x UPVC double glazed windows, tiled flooing, single glazed frosted door to living room.

#### **Living Room**

UPVC double glazed window, central heating radiator, gas fire with stone hearth, surround and mantel, open plan to dining room.

#### **Dining Room**

UPVC double glazed window, central heating radiator, single glazed frosted door to hallway.

#### Hallway

Doors to bathroom, kitchen and bedroom one.

#### **Bathroom**

UPVC double glazed frosted window, dual flush WC, pedestal wash basin with mixer tap, corner direct feed shower, tiled walls, vinyl flooring.

#### **Bedroom One**

UPVC double glazed window, central heating radiator.

#### Kitchen

UPVC double glazed window, central heating radiator, laminate worktops, gloss wall and base units, 4 ring gas hob, oven, 1.5 stainless steel sink with mixer tap and draining board, space for fridge freezer, under stairs cupboard, partially tiled walls, wood effect vinyl flooring, UPVC double glazed door to conservatory, stairs to first floor.

#### Conservatory

Spotlight lighting, wooden double glazed window, central heating radiator, laminate worktop with storage cupboard, plumbing for washing machine, boiler, tiled flooring, UPVC double glazed sliding door to rear, stretched ceiling.

#### **Bedroom Two**

UPVC double glazed window, central heating radiator, built in wardrobe (potential to create an en-suite, subject to the relevant permissions).

#### Garage

Up and over door.