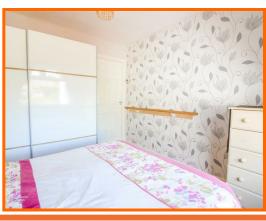

#### **Bedroom Two**

UPVC double glazed window, central heating radiator, built in wardrobe (potential to create an en-suite, subject to the relevant permissions).