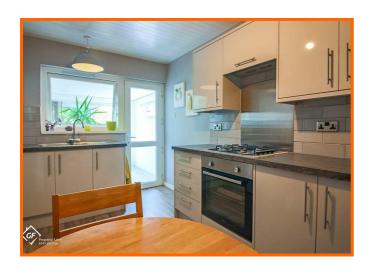

#### Kitchen

UPVC double glazed window, central heating radiator, laminate worktops, gloss wall and base units, 4 ring gas hob, oven, 1.5 stainless steel sink with mixer tap and draining board, space for fridge freezer, under stairs cupboard, partially tiled walls, wood effect vinyl flooring, UPVC double glazed door to conservatory, stairs to first floor.