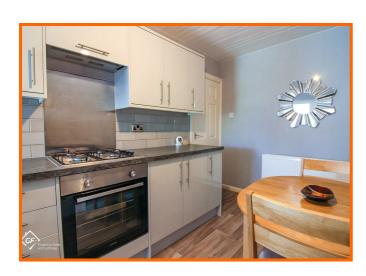

#### Kitchen

UPVC double glazed window, central heating radiator, laminate worktops, gloss wall and base units, 4 ring gas hob, oven, 1.5 stainless steel sink with mixer tap and draining board, space for fridge freezer, under stairs cupboard, partially tiled walls, wood effect vinyl flooring, UPVC double glazed door to conservatory, stairs to first floor.