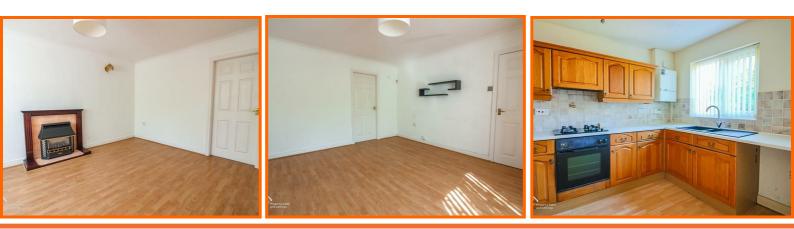

#### **Living Room**

Coving, 2x UPVC double glazed windows, central heating radiator, electric fire with wooden mantel, marble hearth and surround, wood effect laminate flooring, door to kitchen/diner.

#### **Kitchen/Diner**

UPVC double glazed window, central heating radiator, laminate worktops, wall and base units, 4 ring gas hob, 1.5 composite sink with mixer tap and draining board, space for fridge freezer, plumbing for washing machine, under storage storage cupboard, wood effect laminate flooring, UPVC double glazed French doors to rear.