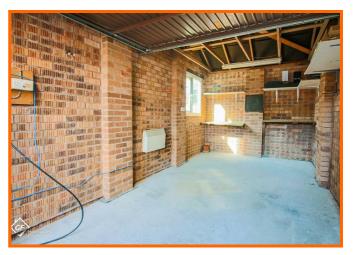

hway to ensuite with direct feed shower and pedestal wash basin with traditional taps, airing cupboard, wood effect laminate flooring.

#### **Bedroom Two**

UPVC double glazed window, central heating radiator.

#### **Bedroom Three**

UPVC double glazed window, central heating radiator.

#### Bathroom

UPVC double glazed frosted window, pedestal wash basin with traditional taps, bath with traditional taps and rinse head, low level WC, tiled walls and vinyl flooring.

#### **Rear External**

Paved garden, laid lawn, access to driveway via wooden side gate.

#### Garage

Up and over door, wooden double glazed window.

#### Front External

Front garden and tarmac driveway to side.











## 18 Roeburn Drive, Morecambe, LA3 3RY















### 18 Roeburn Drive, Morecambe, LA3 3RY







#### Get in touch today

01524 401402 info@gfproperty.co.uk gfproperty.co.uk

# Take a nosey round





### Get in touch today

01524 401402 info@gfproperty.co.uk gfproperty.co.uk