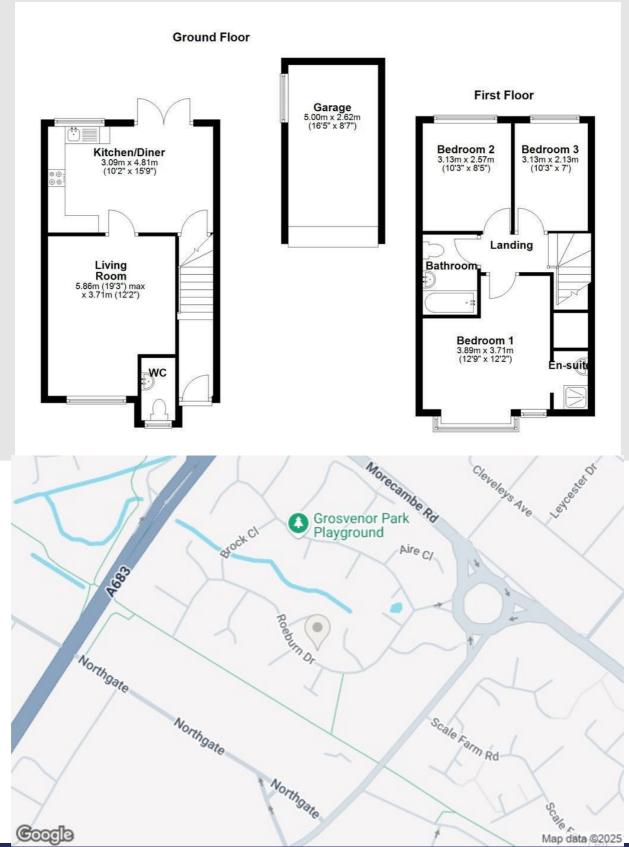

#### Hallway

Coving, central heating radiator, wood effect laminate flooring, doors to WC and living room, stairs to first floor.

#### WC

UPVC double glazed frosted windows, low level WC, pedestal wash basin with traditional taps, tile effect vinyl flooring.

#### **Living Room**

Coving, 2x UPVC double glazed windows, central heating radiator, electric fire with wooden mantel, marble hearth and surround, wood effect laminate flooring, door to kitchen/diner.

#### **Kitchen/Diner**

UPVC double glazed window, central heating radiator, laminate worktops, wall and base units, 4 ring gas hob, 1.5 composite sink with mixer tap and draining board, space for fridge freezer, plumbing for washing machine, under storage storage cupboard, wood effect laminate flooring, UPVC double glazed French doors to rear.

#### Landing

UPVC double glazed frosted window, doors to bathroom and bedrooms one, two and three.

#### **Bedroom One**

Coving, UPVC double glazed window, UPVC double glazed box bay window, central heating radiator, archway to ensuite with direct feed shower and pedestal wash basin with traditional taps, airing cupboard, wood effect laminate flooring.

#### **Bedroom Two**

UPVC double glazed window, central heating radiator.

#### **Bedroom Three**

UPVC double glazed window, central heating radiator.

#### Bathroom

UPVC double glazed frosted window, pedestal wash basin with traditional taps, bath with traditional taps and rinse head, low level WC, tiled walls and vinyl flooring.

#### Garage

Up and over door, wooden double glazed window.