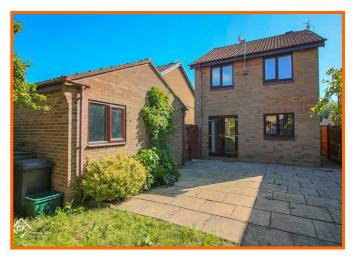

Outside, the property is complemented by an enclosed rear garden, providing a safe and private space for children to play or for hosting summer barbecues. The driveway accommodates parking for two vehicles, and there is also a garage for additional storage or vehicle space.

#### Front External

Front garden and tarmac driveway to side.