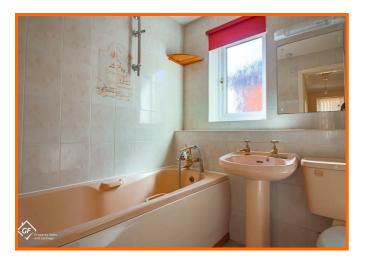

#### Bathroom

UPVC double glazed frosted window, pedestal wash basin with traditional taps, bath with traditional taps and rinse head, low level WC, tiled walls and vinyl flooring.