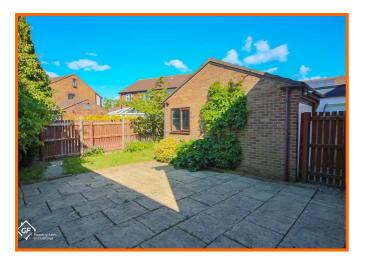

Outside, the property is complemented by an enclosed rear garden, providing a safe and private space for children to play or for hosting summer barbecues. The driveway accommodates parking for two vehicles, and there is also a garage for additional storage or vehicle space.

#### **Rear External**

Paved garden, laid lawn, access to driveway via wooden side gate.