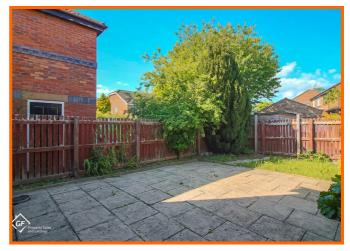

Outside, the property is complemented by an enclosed rear garden, providing a safe and private space for children to play or for hosting summer barbecues. The driveway accommodates parking for two vehicles, and there is also a garage for additional storage or vehicle space.

#### **Rear External**

Paved garden, laid lawn, access to driveway via wooden side gate.