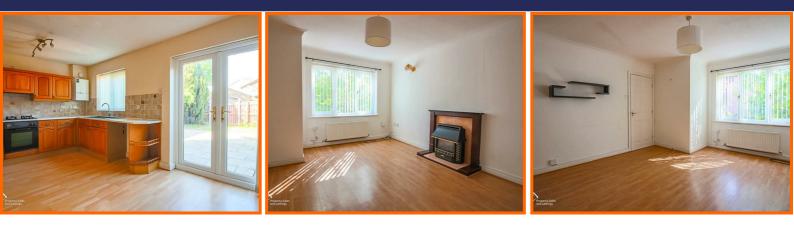

#### **Living Room**

Coving, 2x UPVC double glazed windows, central heating radiator, electric fire with wooden mantel, marble hearth and surround, wood effect laminate flooring, door to kitchen/diner.

#### **Kitchen/Diner**

UPVC double glazed window, central heating radiator, laminate worktops, wall and base units, 4 ring gas hob, 1.5 composite sink with mixer tap and draining board, space for fridge freezer, plumbing for washing machine, under storage storage cupboard, wood effect laminate flooring, UPVC double glazed French doors to rear.