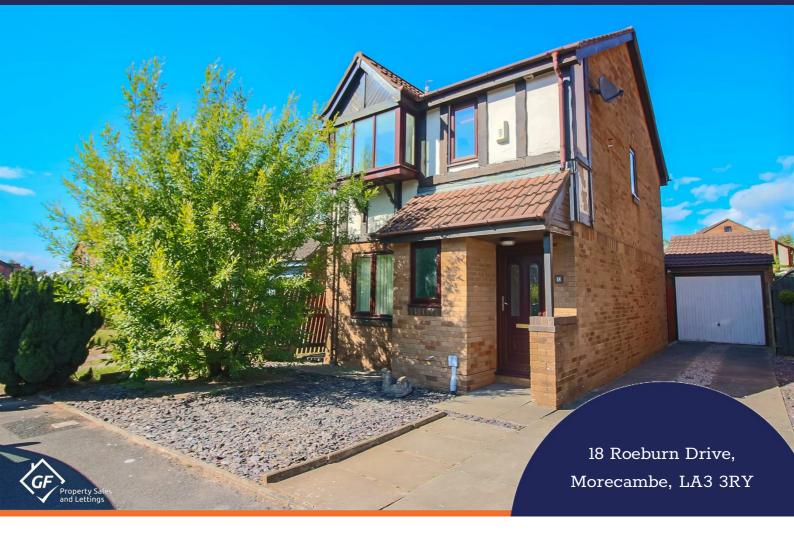

### 18, Roeburn Drive, Morecambe

## Get to know the property

Nestled in the desirable Grosvenor Park area of Morecambe, this charming detached house on Roeburn Drive presents an excellent opportunity for families and professionals alike. Spanning an impressive 1,023 square feet, the property boasts three well-proportioned bedrooms with en-suite shower to master.

Outside, the property is complemented by an enclosed rear garden, providing a safe and private space for children to play or for hosting summer barbecues. The driveway accommodates parking for two vehicles, and there is also a garage for additional storage or vehicle space.

#### Front External

Front garden and tarmac driveway to side.

## 18 Roeburn Drive, Morecambe, LA3 3RY