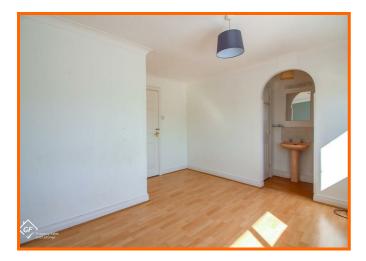

#### **Bedroom One**

Coving, UPVC double glazed window, UPVC double glazed box bay window, central heating radiator, archway to ensuite with direct feed shower and pedestal wash basin with traditional taps, airing cupboard, wood effect laminate flooring.