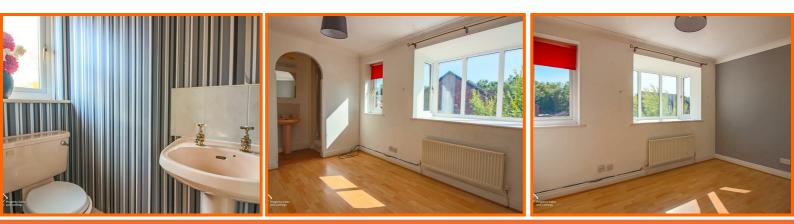

#### WC

UPVC double glazed frosted windows, low level WC, pedestal wash basin with traditional taps, tile effect vinyl flooring.

#### **Living Room**

Coving, 2x UPVC double glazed windows, central heating radiator, electric fire with wooden mantel, marble hearth and surround, wood effect laminate flooring, door to kitchen/diner.

#### **Kitchen/Diner**

UPVC double glazed window, central heating radiator, laminate worktops, wall and base units, 4 ring gas hob, 1.5 composite sink with mixer tap and draining board, space for fridge freezer, plumbing for washing machine, under storage storage cupboard, wood effect laminate flooring, UPVC double glazed French doors to rear.

#### **Bedroom One**

Coving, UPVC double glazed window, UPVC double glazed box bay window, central heating radiator, archway to ensuite with direct feed shower and pedestal wash basin with traditional taps, airing cupboard, wood effect laminate flooring.