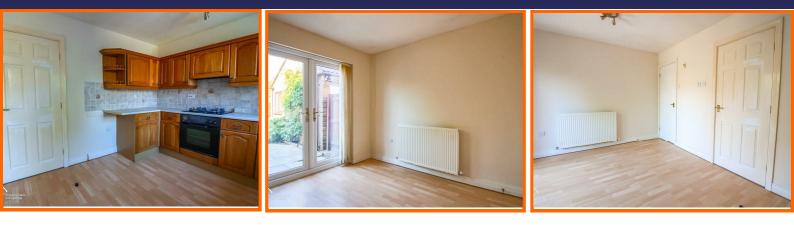

#### **Kitchen/Diner**

UPVC double glazed window, central heating radiator, laminate worktops, wall and base units, 4 ring gas hob, 1.5 composite sink with mixer tap and draining board, space for fridge freezer, plumbing for washing machine, under storage storage cupboard, wood effect laminate flooring, UPVC double glazed French doors to rear.