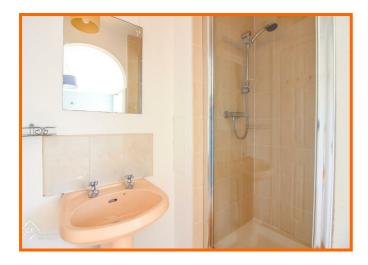

#### **Bedroom One**

Coving, UPVC double glazed window, UPVC double glazed box bay window, central heating radiator, archway to ensuite with direct feed shower and pedestal wash basin with traditional taps, airing cupboard, wood effect laminate flooring.