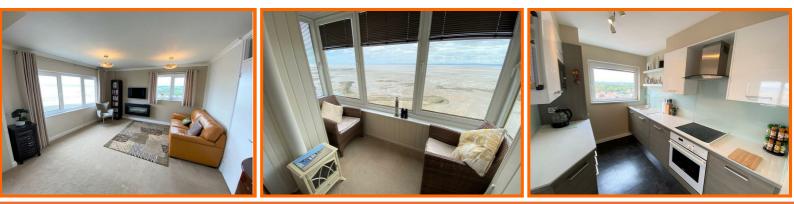

The apartment opens into a welcoming entrance hall with directional spot lighting, dimmer switch and walk-in cupboard with additional shelving. The fabulous lounge has a feature brick-effect wall and log-effect heater, whilst the UPVC double-glazed windows have magnificent views across Morecambe Bay and there is plenty of room for dining. Off the lounge is an enclosed balcony with dimmable light feature, electric sockets and panoramic views across to the Lake District.

The stylish, modern kitchen has recently been remodeled with a range of high specification integrated appliances including fridge/freezer, microwave, washer/dryer and dishwasher. Lighting options are between directional spot lighting and subtle LED lights under wall cabinets while the only 'picture' window in Lakeland House boasts views across the golf course towards Ingleborough. The bedroom has fully fitted 'Daval' wardrobes and a UPVC double glazed window offers further views over the bay.