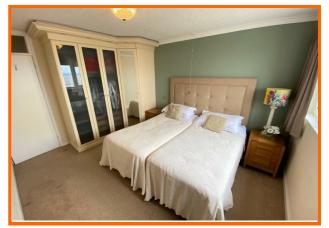

The stylish, modern kitchen has recently been remodeled with a range of high specification integrated appliances including fridge/freezer, microwave, washer/dryer and dishwasher. Lighting options are between directional spot lighting and subtle LED lights under wall cabinets while the only 'picture' window in Lakeland House boasts views across the golf course towards Ingleborough. The bedroom has fully fitted 'Daval' wardrobes and a UPVC double glazed window offers further views over the bay.