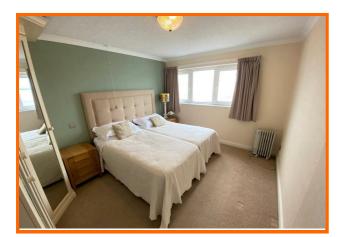

The stylish, modern kitchen has recently been remodeled with a range of high specification integrated appliances including fridge/freezer, microwave, washer/dryer and dishwasher. Lighting options are between directional spot lighting and subtle LED lights under wall cabinets while the only 'picture' window in Lakeland House boasts views across the golf course towards Ingleborough. The bedroom has fully fitted 'Daval' wardrobes and a UPVC double glazed window offers further views over the bay.