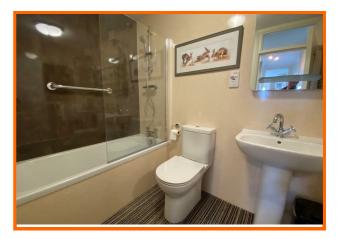

There is a beautiful, modern bathroom comprising of three piece bathroom suite including: fitted bath with handrail and shower above. Wash hand basin and comfort height toilet with quick-release seat and lid. Decorative seamless 'Aquabord' panels are fitted to all walls and a slim-line 'Screiber' wall cabinet completes the effect.