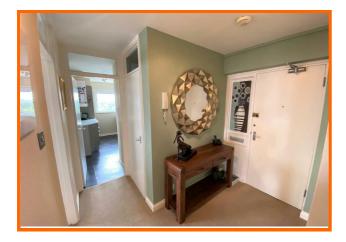

The apartment opens into a welcoming entrance hall with directional spot lighting, dimmer switch and walk-in cupboard with additional shelving. The fabulous lounge has a feature brick-effect wall and log-effect heater, whilst the UPVC double-glazed windows have magnificent views across Morecambe Bay and there is plenty of room for dining. Off the lounge is an enclosed balcony with dimmable light feature, electric sockets and panoramic views across to the Lake District.