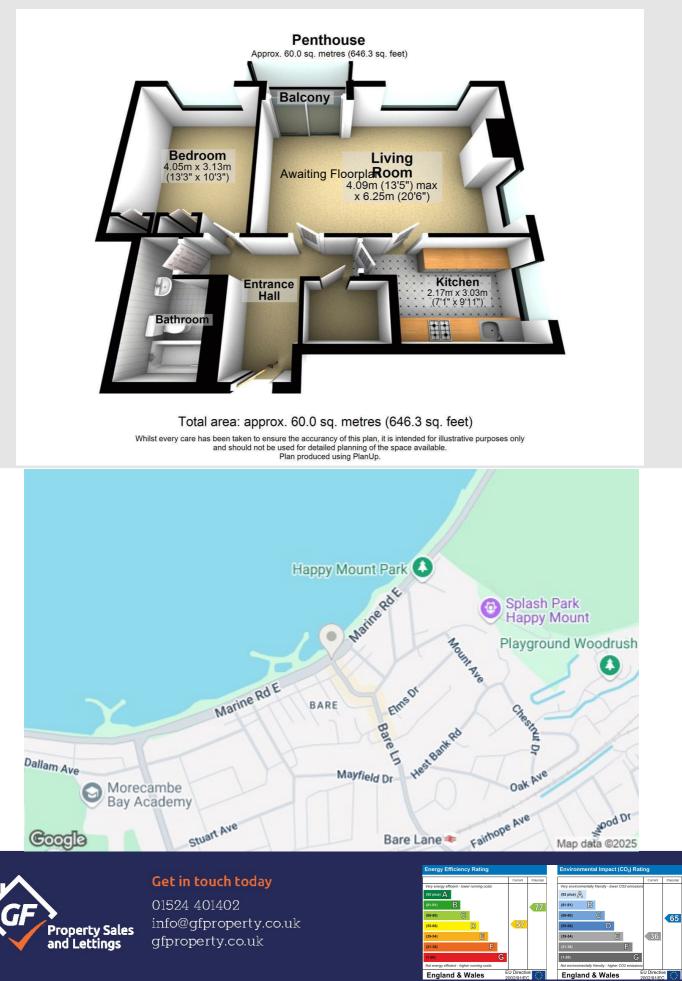

# Get to know the property

This impressive penthouse apartment is in excellent condition throughout. Situated on Morecambe's stunning seafront with breathtaking views across the bay.

Access to Lakeland House is via the front or back door with lift access leading to the apartment. There is also stair access and an under-croft parking space.

The apartment opens into a welcoming entrance hall with directional spot lighting, dimmer switch and walk-in cupboard with additional shelving. The fabulous lounge has a feature brick-effect wall and log-effect heater, whilst the UPVC double-glazed windows have magnificent views across Morecambe Bay and there is plenty of room for dining. Off the lounge is an enclosed balcony with dimmable light feature, electric sockets and panoramic views across to the Lake District.

The stylish, modern kitchen has recently been remodeled with a range of high specification integrated appliances including fridge/freezer, microwave, washer/dryer and dishwasher. Lighting options are between directional spot lighting and subtle LED lights under wall cabinets while the only 'picture' window in Lakeland House boasts views across the golf course towards Ingleborough. The bedroom has fully fitted 'Daval' wardrobes and a UPVC double glazed window offers further views over the bay.

There is a beautiful, modern bathroom comprising of three piece bathroom suite including: fitted bath with handrail and shower above. Wash hand basin and comfort height toilet with quick-release seat and lid. Decorative seamless 'Aquabord' panels are fitted to all walls and a slim-line 'Screiber' wall cabinet completes the effect.