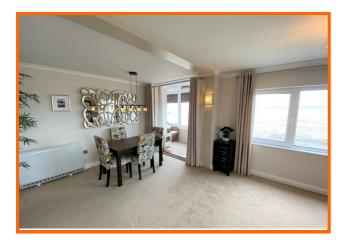

The apartment opens into a welcoming entrance hall with directional spot lighting, dimmer switch and walk-in cupboard with additional shelving. The fabulous lounge has a feature brick-effect wall and log-effect heater, whilst the UPVC double-glazed windows have magnificent views across Morecambe Bay and there is plenty of room for dining. Off the lounge is an enclosed balcony with dimmable light feature, electric sockets and panoramic views across to the Lake District.