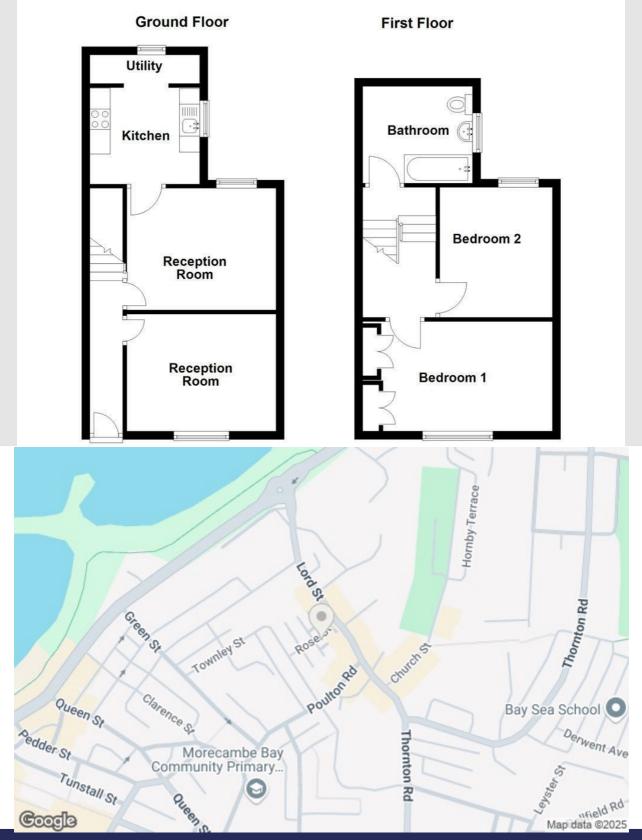

# The property at a glance $2 \rightleftharpoons 1 \stackrel{\text{def}}{=} 2 \bigoplus$

- End Terrace Property
- Two Reception Rooms
- Two Spacious Bedrooms
- Fitted Kitchen
- Central Location
- Yard to the Rear
- Freehold
- On Street Parking
- CTB: TBC
- EPC: D

# Get to know the property

Nestled in the heart of Morecambe on the central location of Rose Street, this end terrace house is an excellent opportunity waiting for you to add your own stamp. The property boasts two well-proportioned reception rooms, ideal for both relaxation and entertaining. This would be the perfect property for first time buyer and investors alike!

The house comprises two well-proportioned bedrooms, providing ample space for relaxation and rest. The bathroom is conveniently located, ensuring ease of access for all residents. While the property is currently in need of redecoration, this offers a blank canvas for potential buyers to infuse their personal style and create a home that truly reflects their taste.

Don't miss the chance to make this house your own and transform it into a delightful residence.

Ground Floor Hallway UPVC entrance door, central heating radiator, smoke alarm, stairs to first floor and doors to two reception rooms. Reception Room One

12'1" x 9'6" UPVC double glazed window. central heating radiator and picture rail.